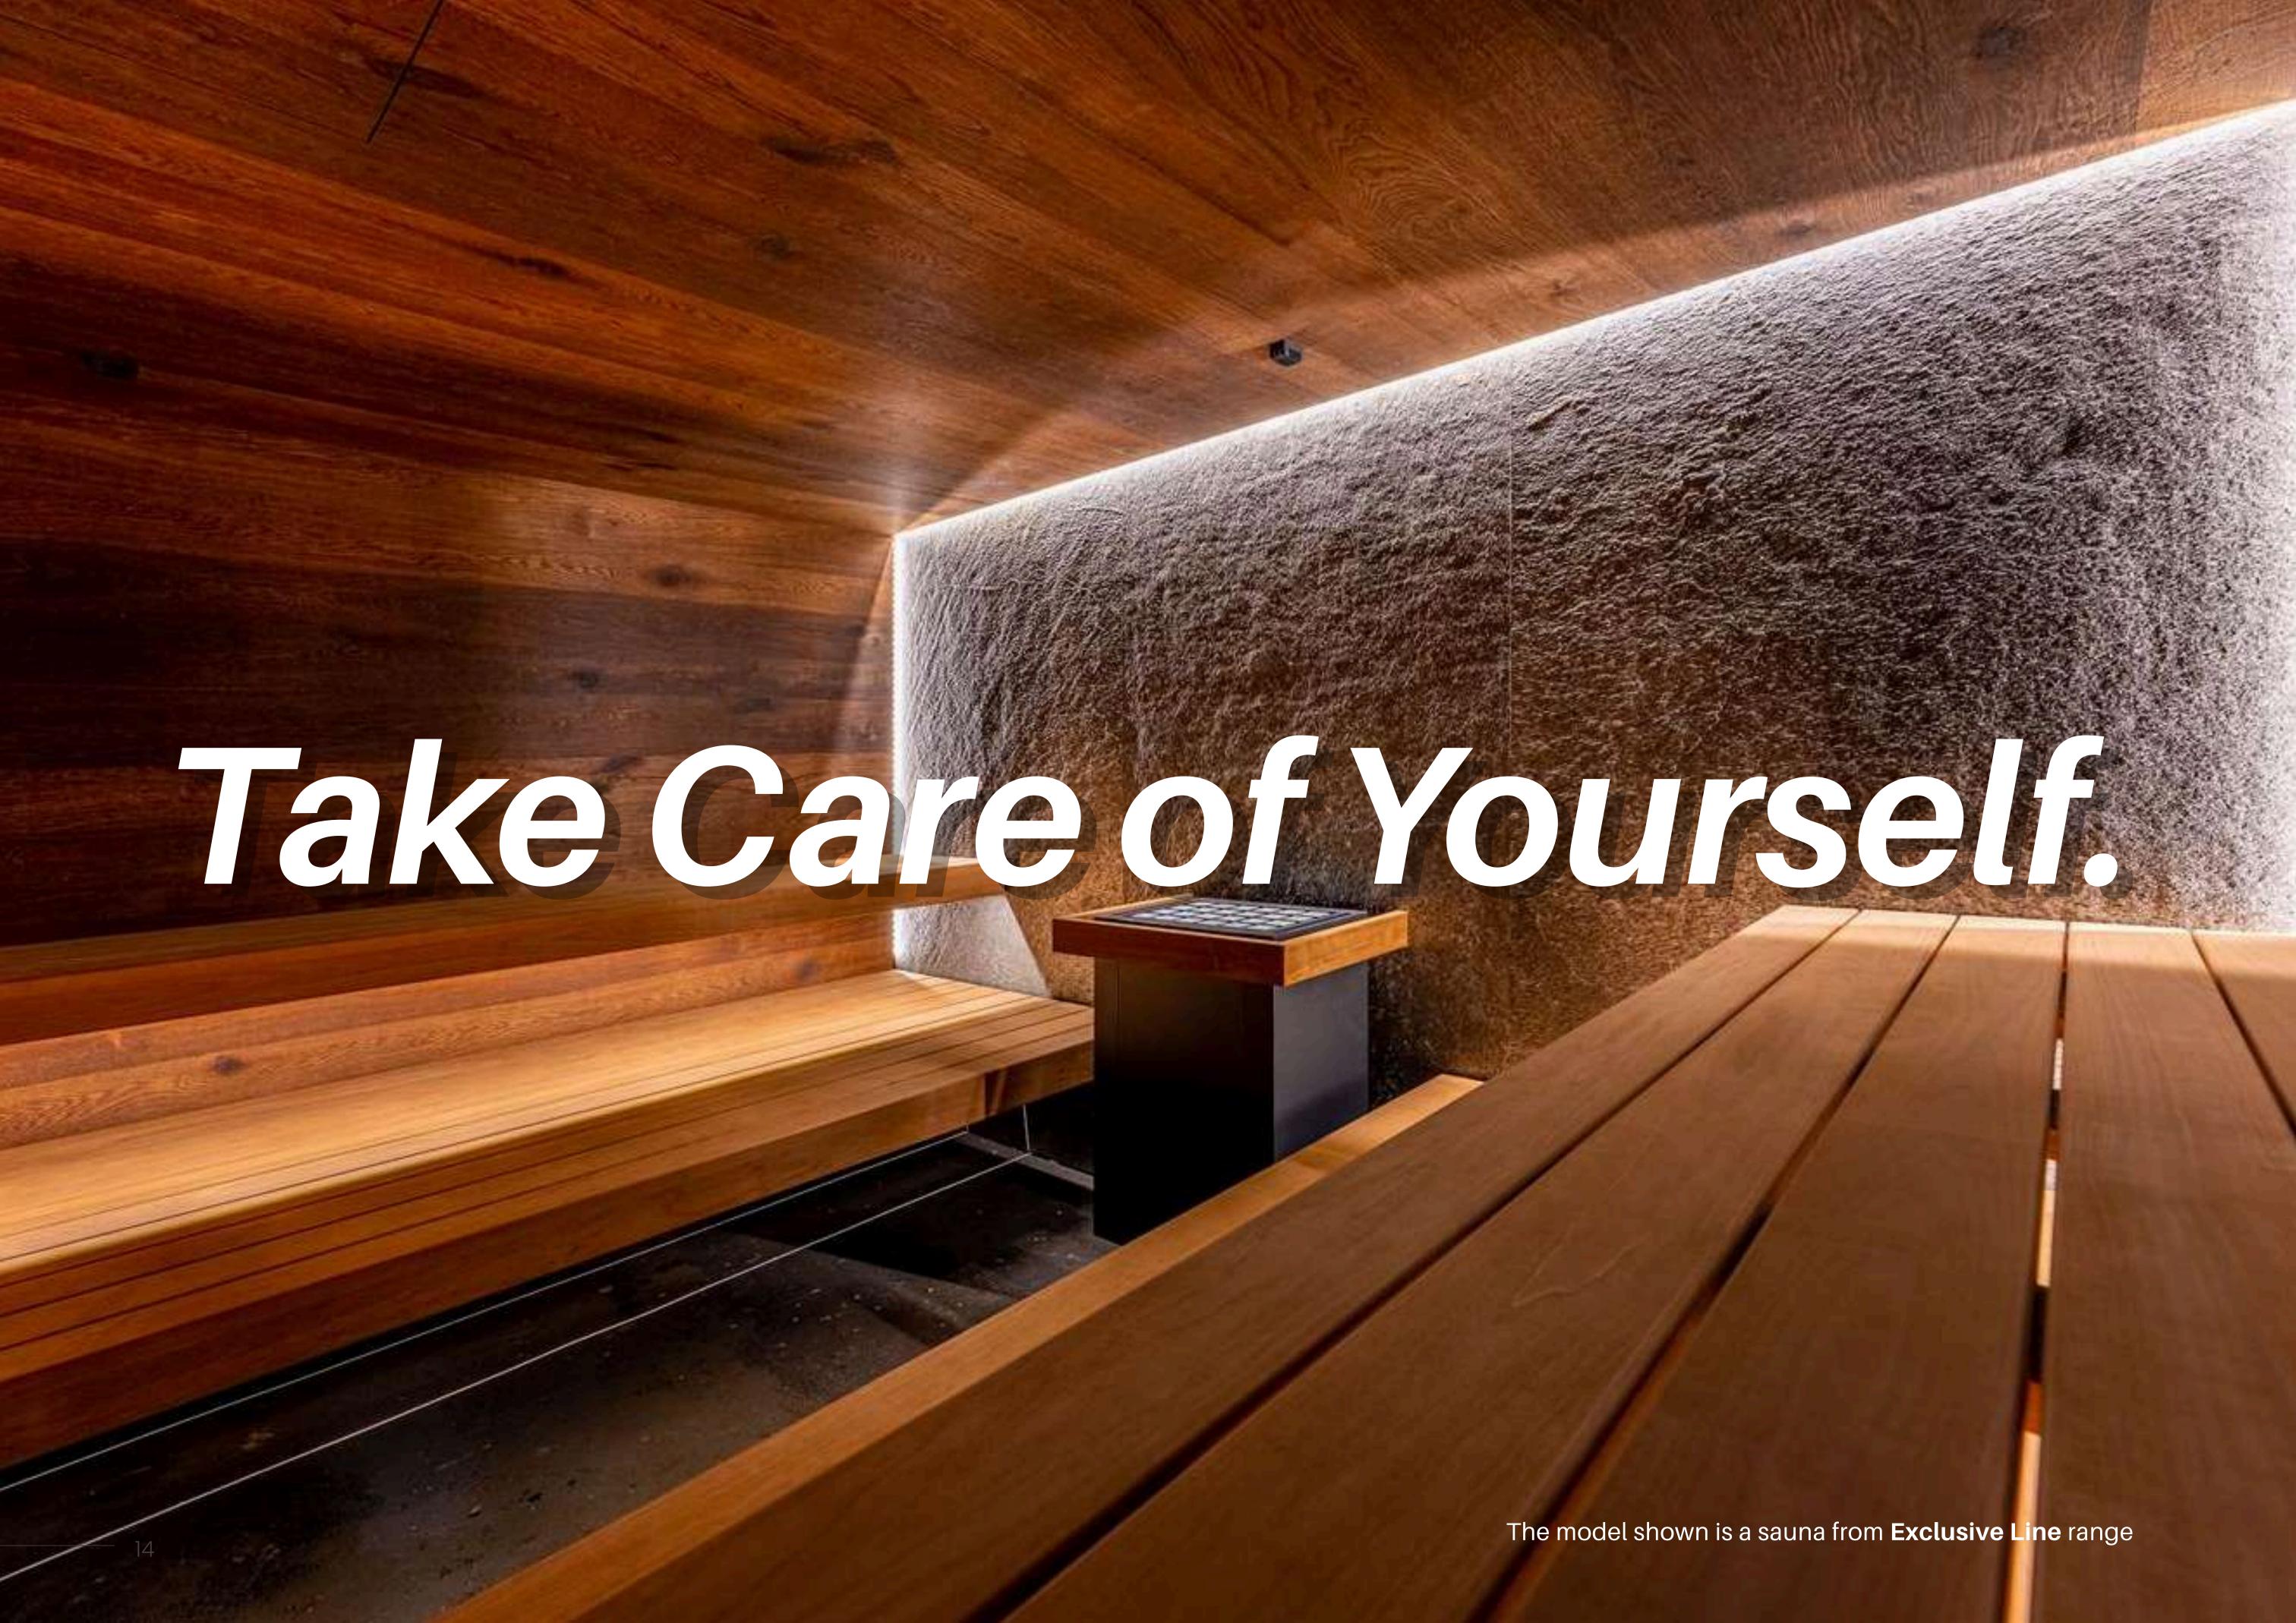

## Sauna - Exclusive Line

The manufacture of Exclusive Line Astier Wellness saunas is based on a meticulous choice of high-quality wood, guaranteeing durability and aesthetics. The interior panels are treated with a special process that improves the strength and stability of the wood, enhancing its insulating properties and durability.

Astier Wellness also makes a point of offering an exclusive line, combining refined design and premium materials to create a unique experience. Each sauna is designed to be not only a wellness space, but also a genuine interior design feature.