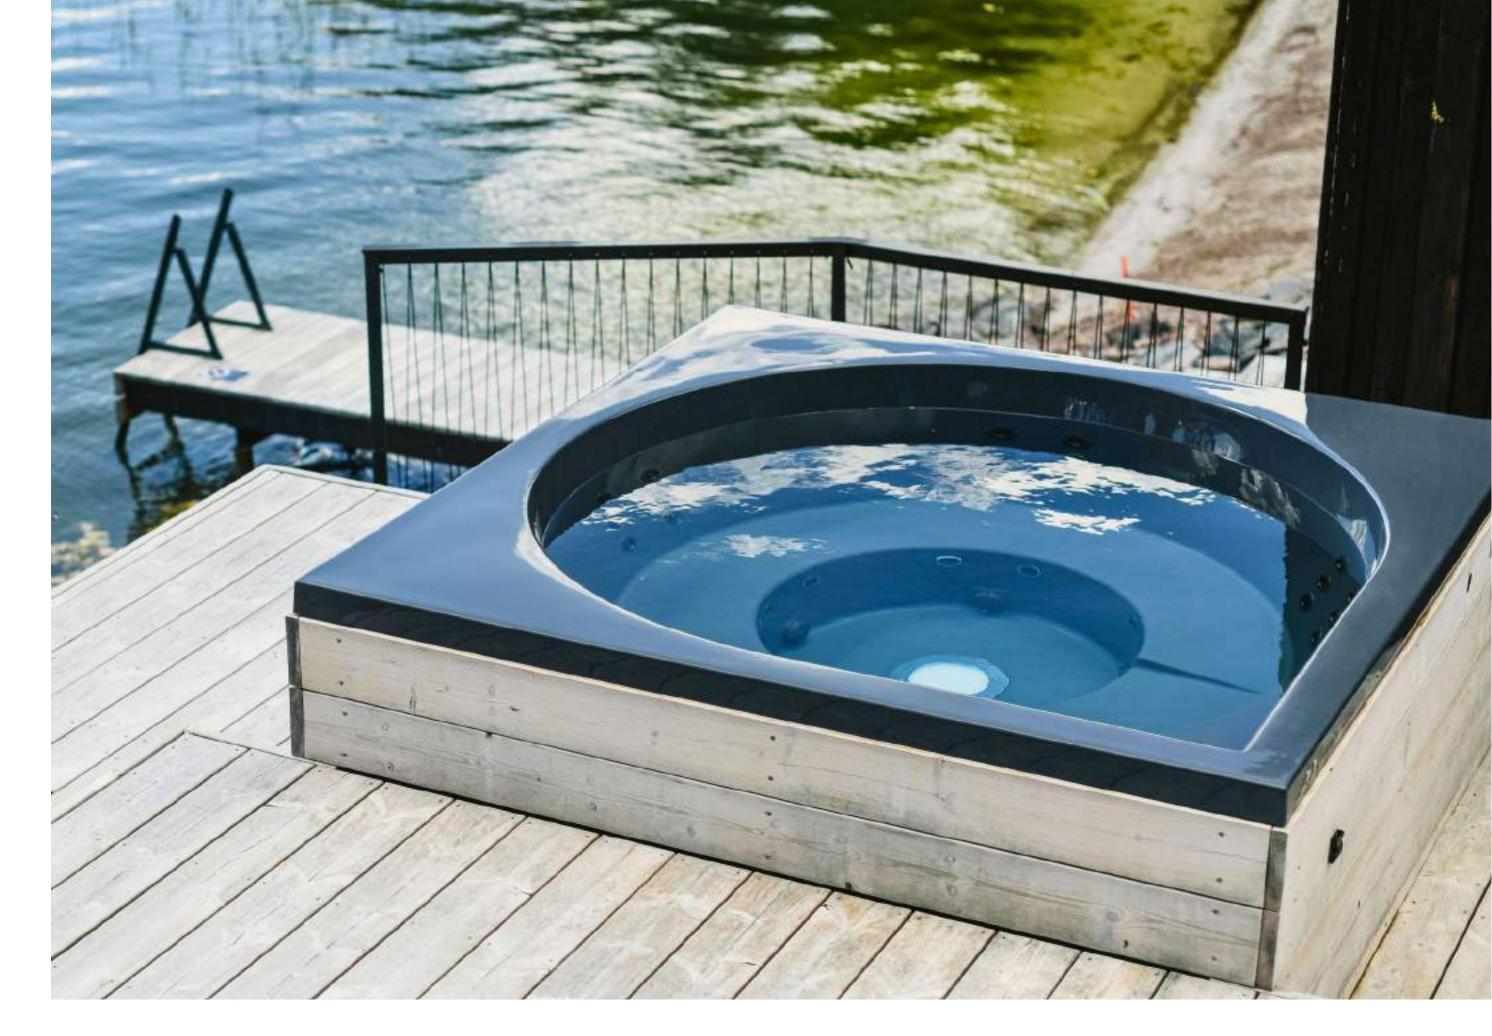

Discover the Drop Spa, the perfect fusion of comfort and aesthetics! With exterior dimensions of 220 x 220 cm and a Ø diameter of 195 cm, it is designed to blend seamlessly into your outdoor space. Its minimalist, sleek, and contemporary design makes it a true decorative asset.

We offer 4 different models, providing flexibility in choosing your preferred options. The Drop Spa features 4 to 5 massage seats, comfortably accommodating up to 8 people.