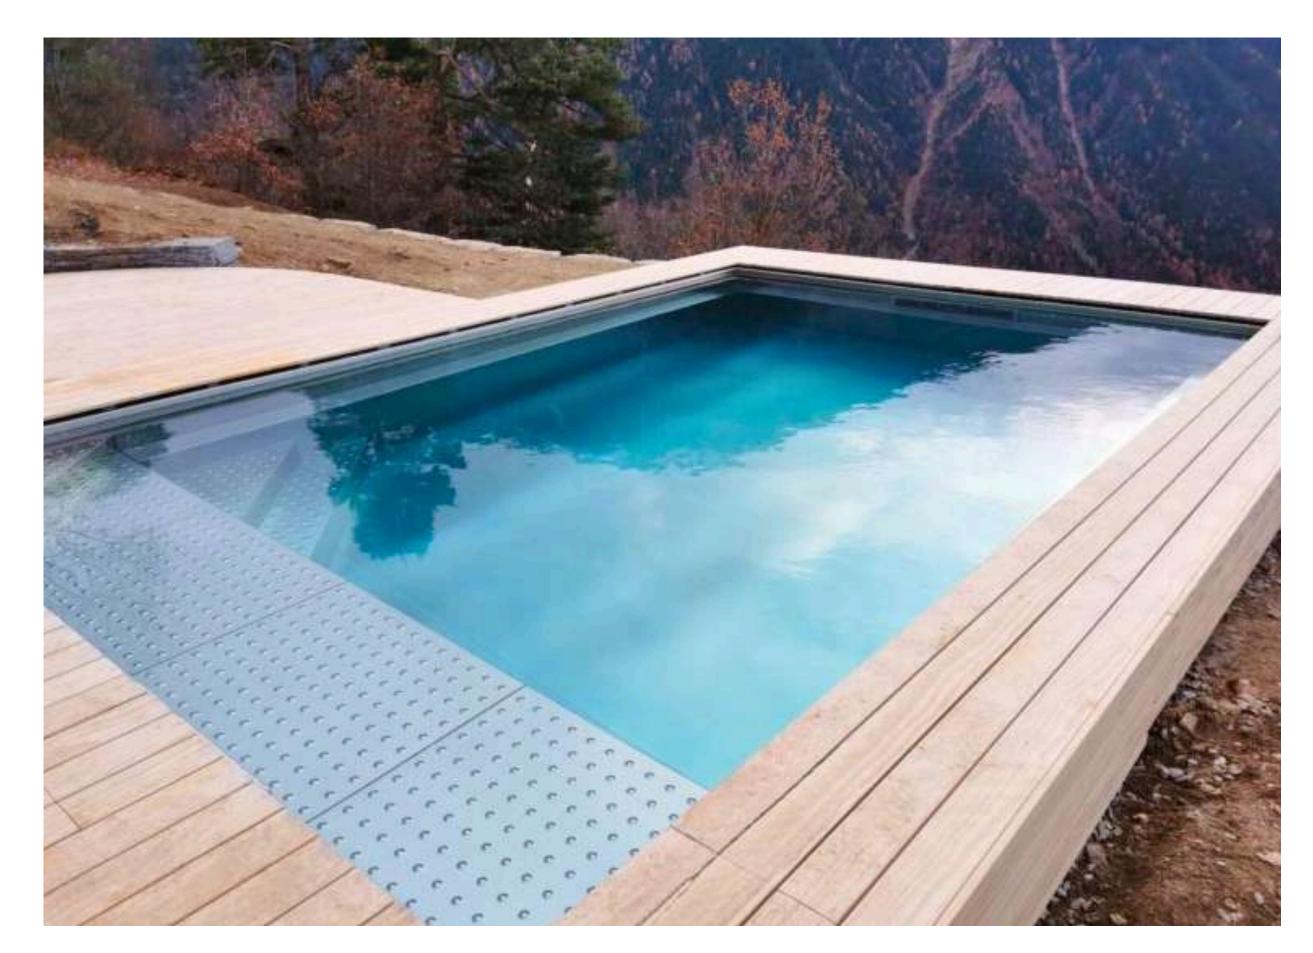

# Swimming Pool

Designing a stainless steel pool combines aesthetics, durability, and innovation. Key steps include feasibility studies, site preparation with stable foundations, and precise assembly of corrosion-resistant stainless steel panels for a modern look. Rigorous waterproof testing ensures durability, and advanced equipment like LED lighting and massage jets are integrated. Benefits include hygiene, impact resistance, sleek design, and eco-friendliness, as stainless steel is 100% recyclable.

#### **Pool Sizes (in meters):**

- 4 X 6 4 X 8 4 X 10 4 X 12 4 X 14
- 3 X 6 3 X 8 3 X 10 3 X 12 3 X 14