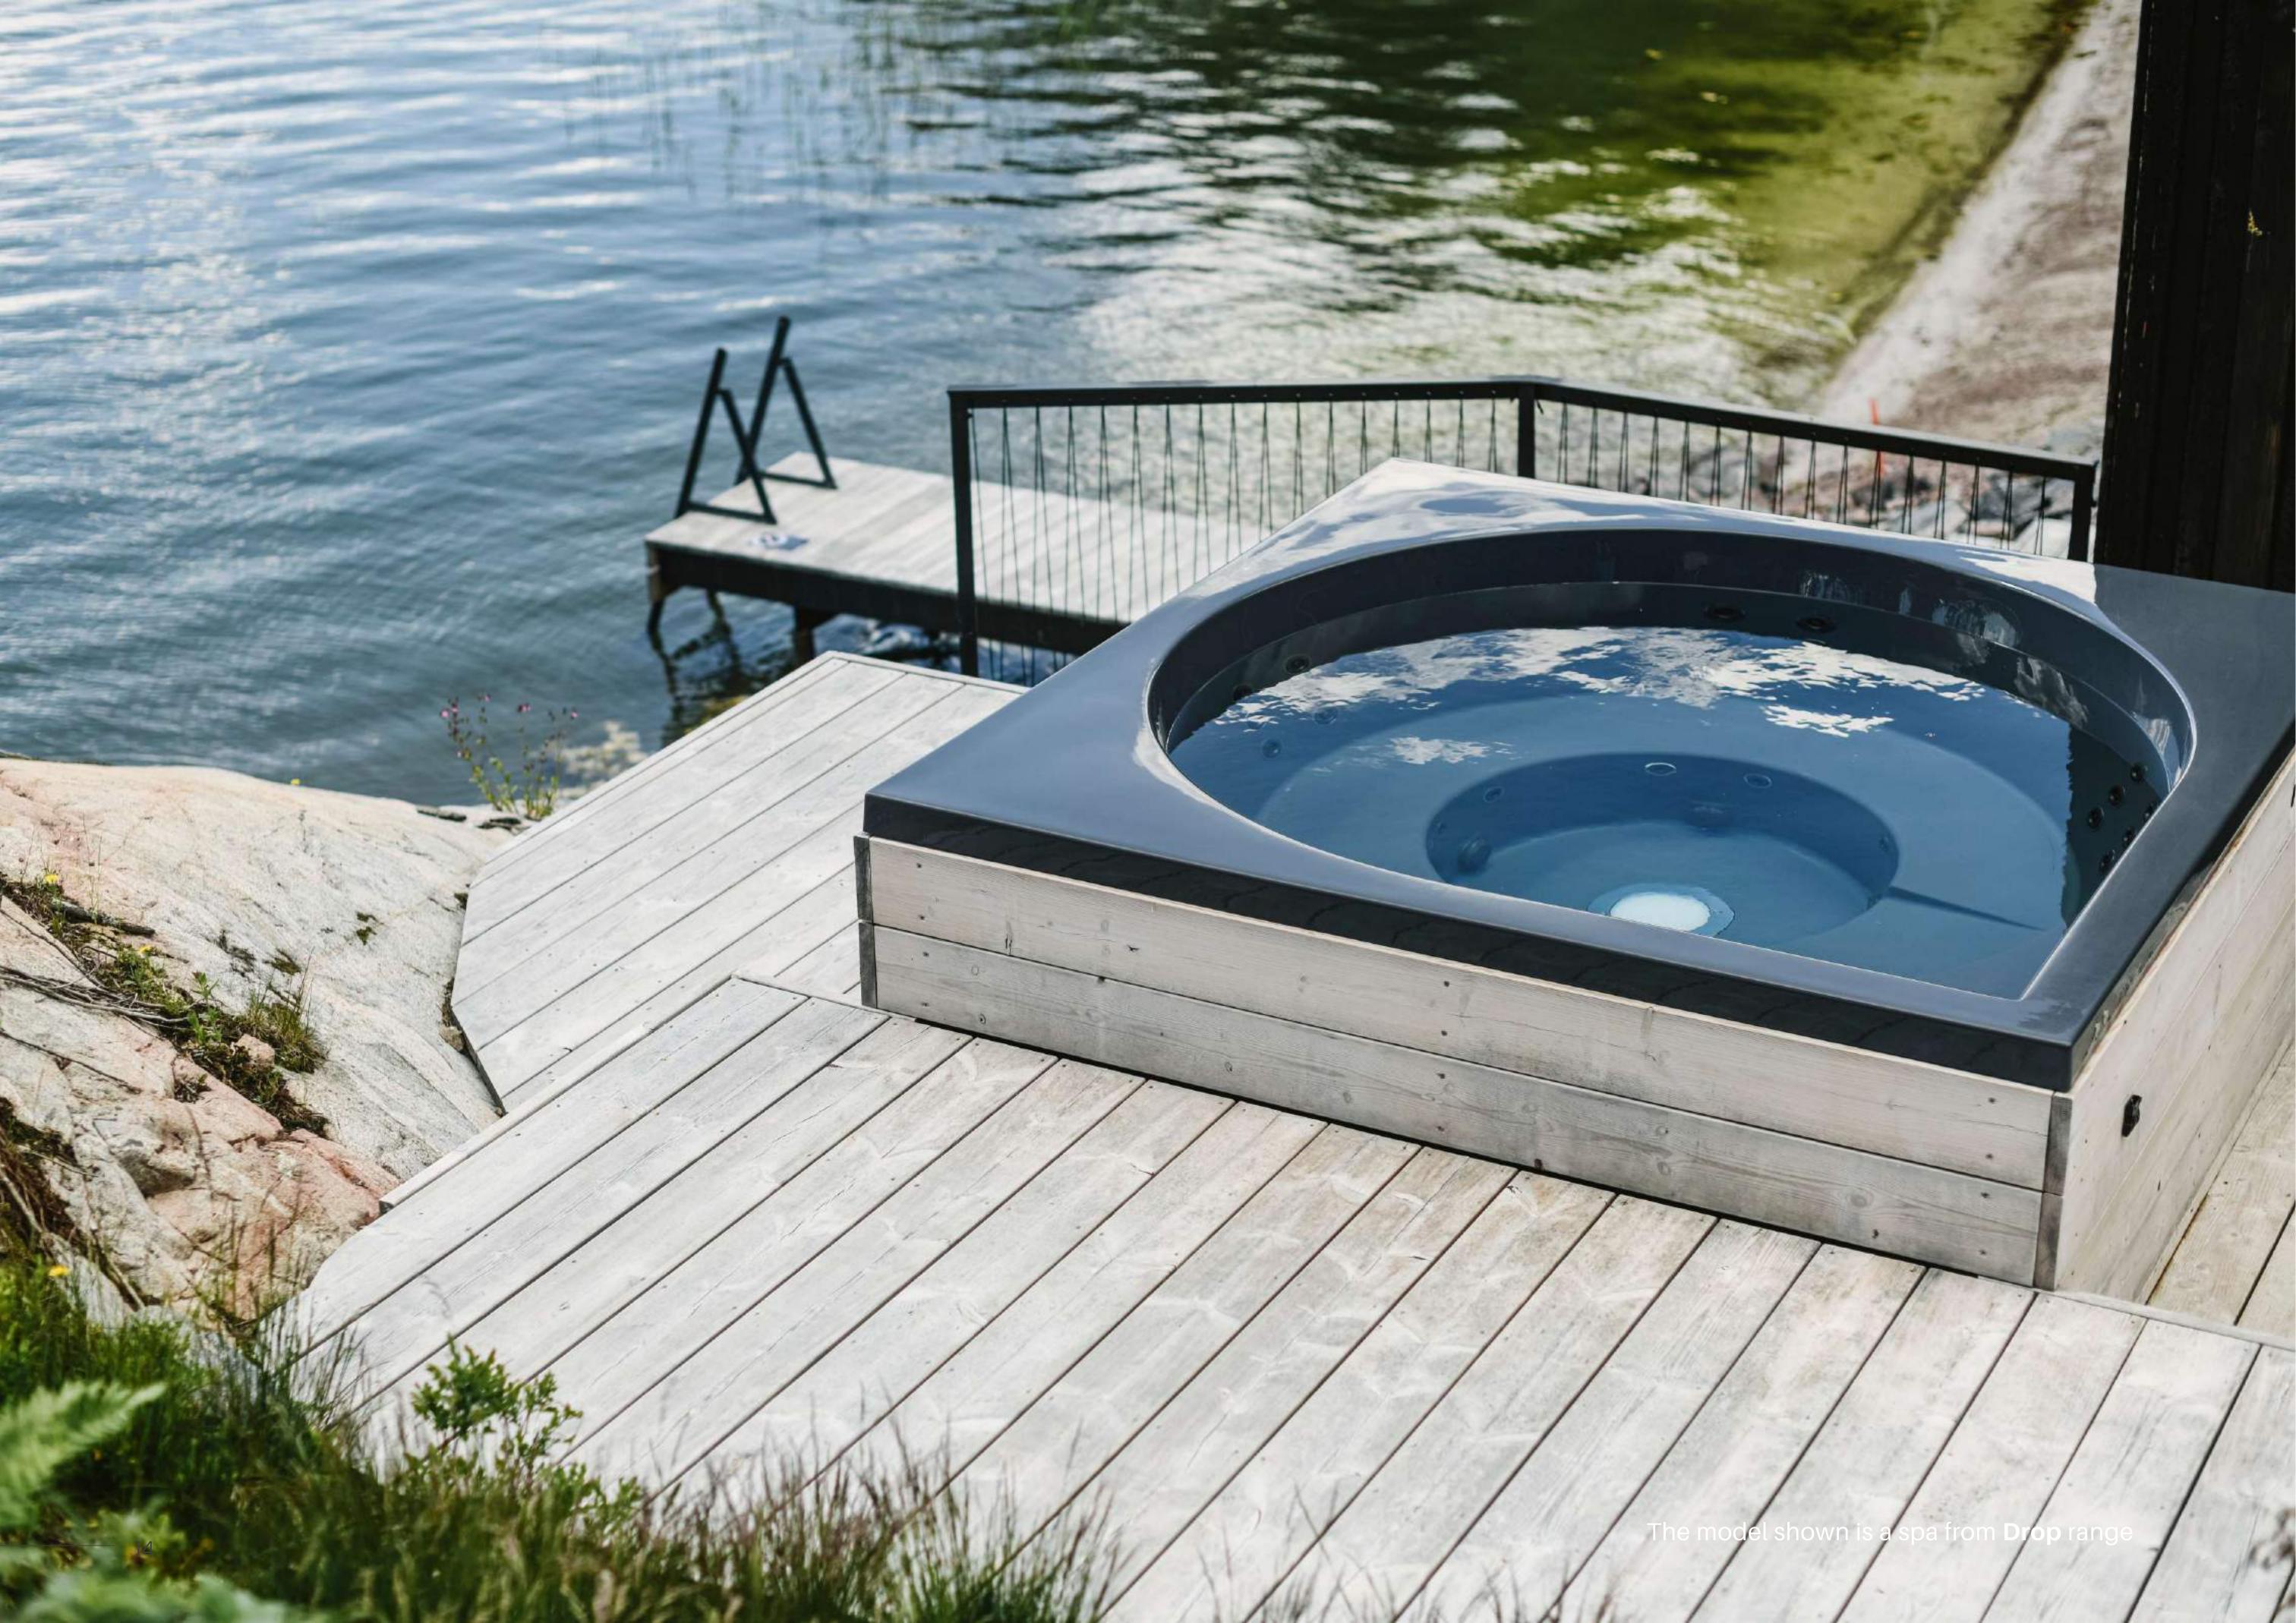

Discover the Drop Spa, the perfect fusion of comfort and aesthetics! With exterior dimensions of 220 x 220 cm and a Ø diameter of 195 cm, it is designed to blend seamlessly into your outdoor space. Its minimalist, sleek, and contemporary design makes it a true decorative asset.

We offer 4 different models, providing flexibility in choosing your preferred options. The Drop Spa features 4 to 5 massage seats, comfortably accommodating up to 8 people.