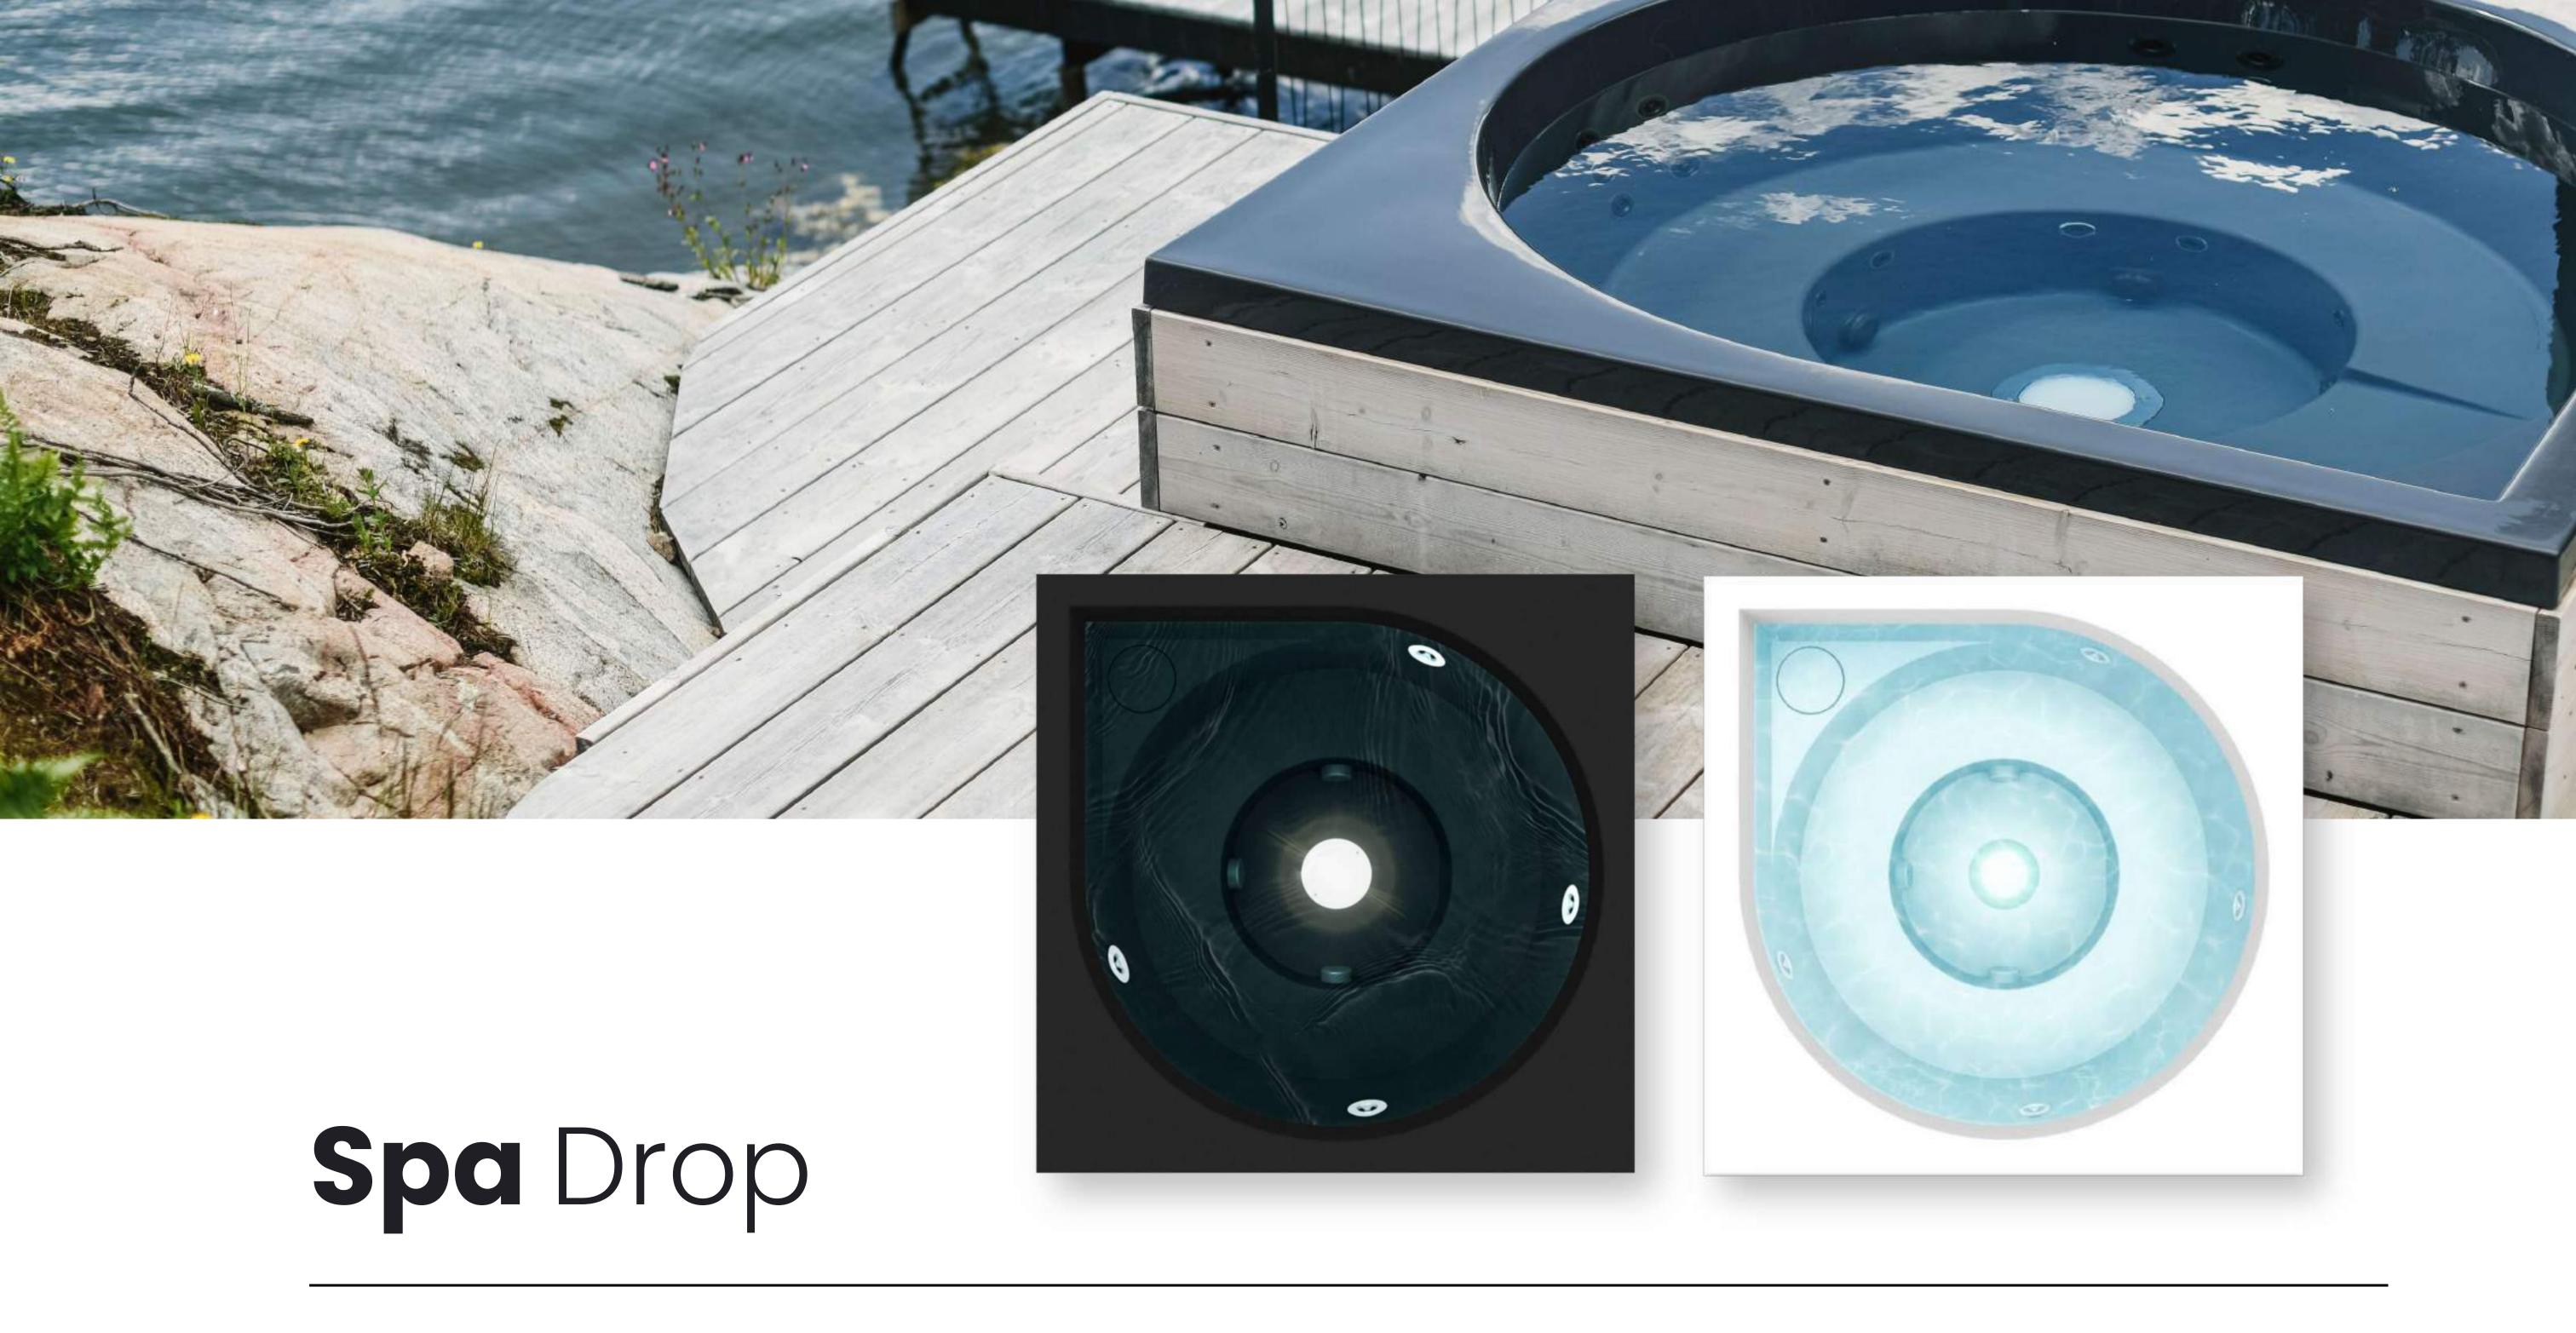

Discover the Drop Spa, the perfect fusion of comfort and aesthetics! With exterior dimensions of 220 x 220 cm and a Ø diameter of 195 cm, it is designed to blend seamlessly into your outdoor space. Its minimalist, sleek, and contemporary design makes it a true decorative asset.

We offer 4 different models, providing flexibility in choosing your preferred options. The Drop Spa features 4 to 5 massage seats, comfortably accommodating up to 8 people.