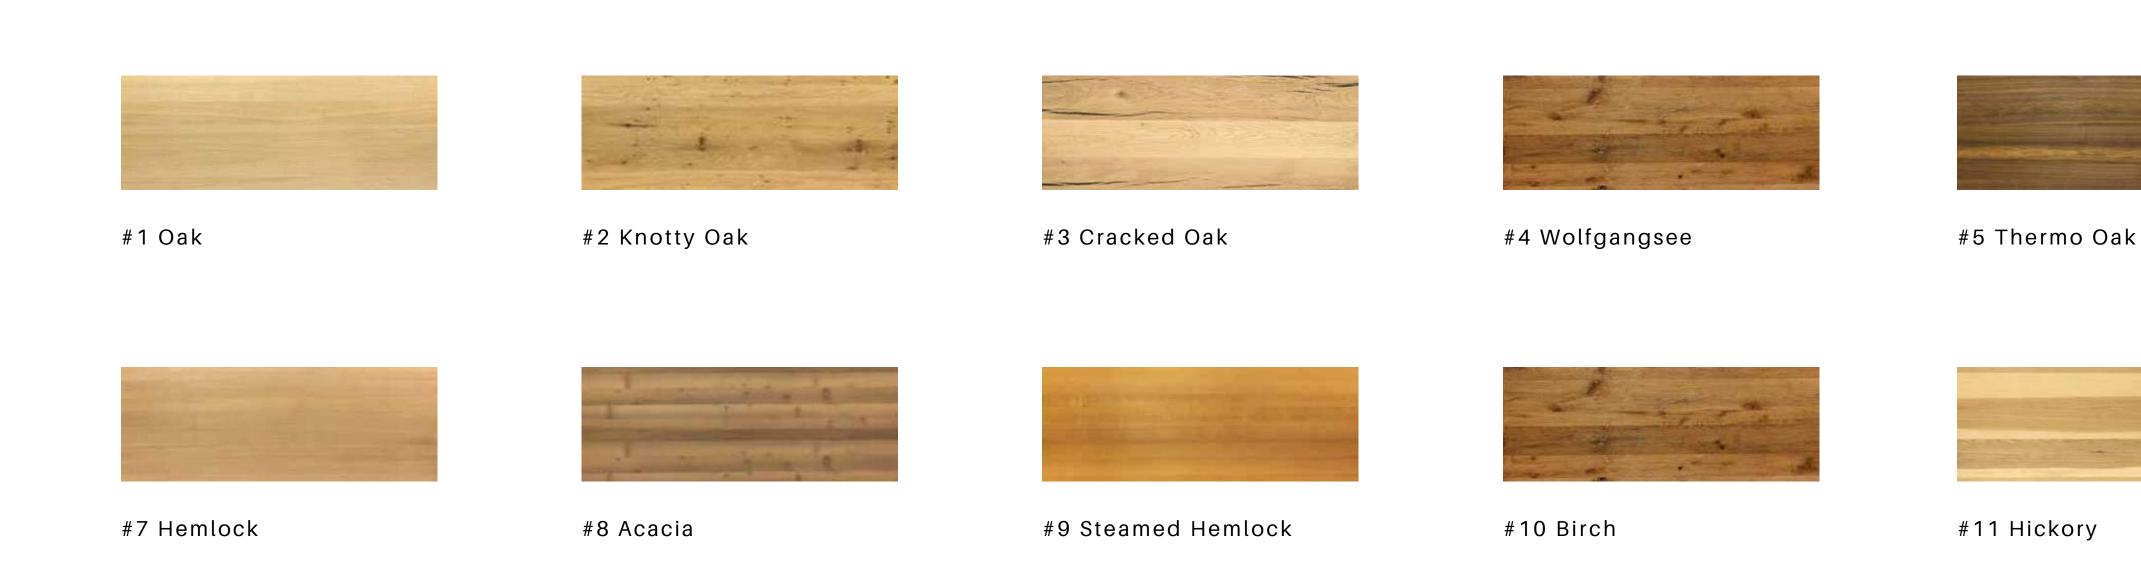

### Sauna Board Structure

#28 Hemlock

#29 Steamed Hemlock

#30 Birch

#31 Oak

#32 Vintage Spruce

#33 American Walnut

#34 Swiss Pine

#35 Knotty Oak

#36 Cracked Oak

#37 Altaussee

#38 Mondsee

#39 Wolfgagnsee