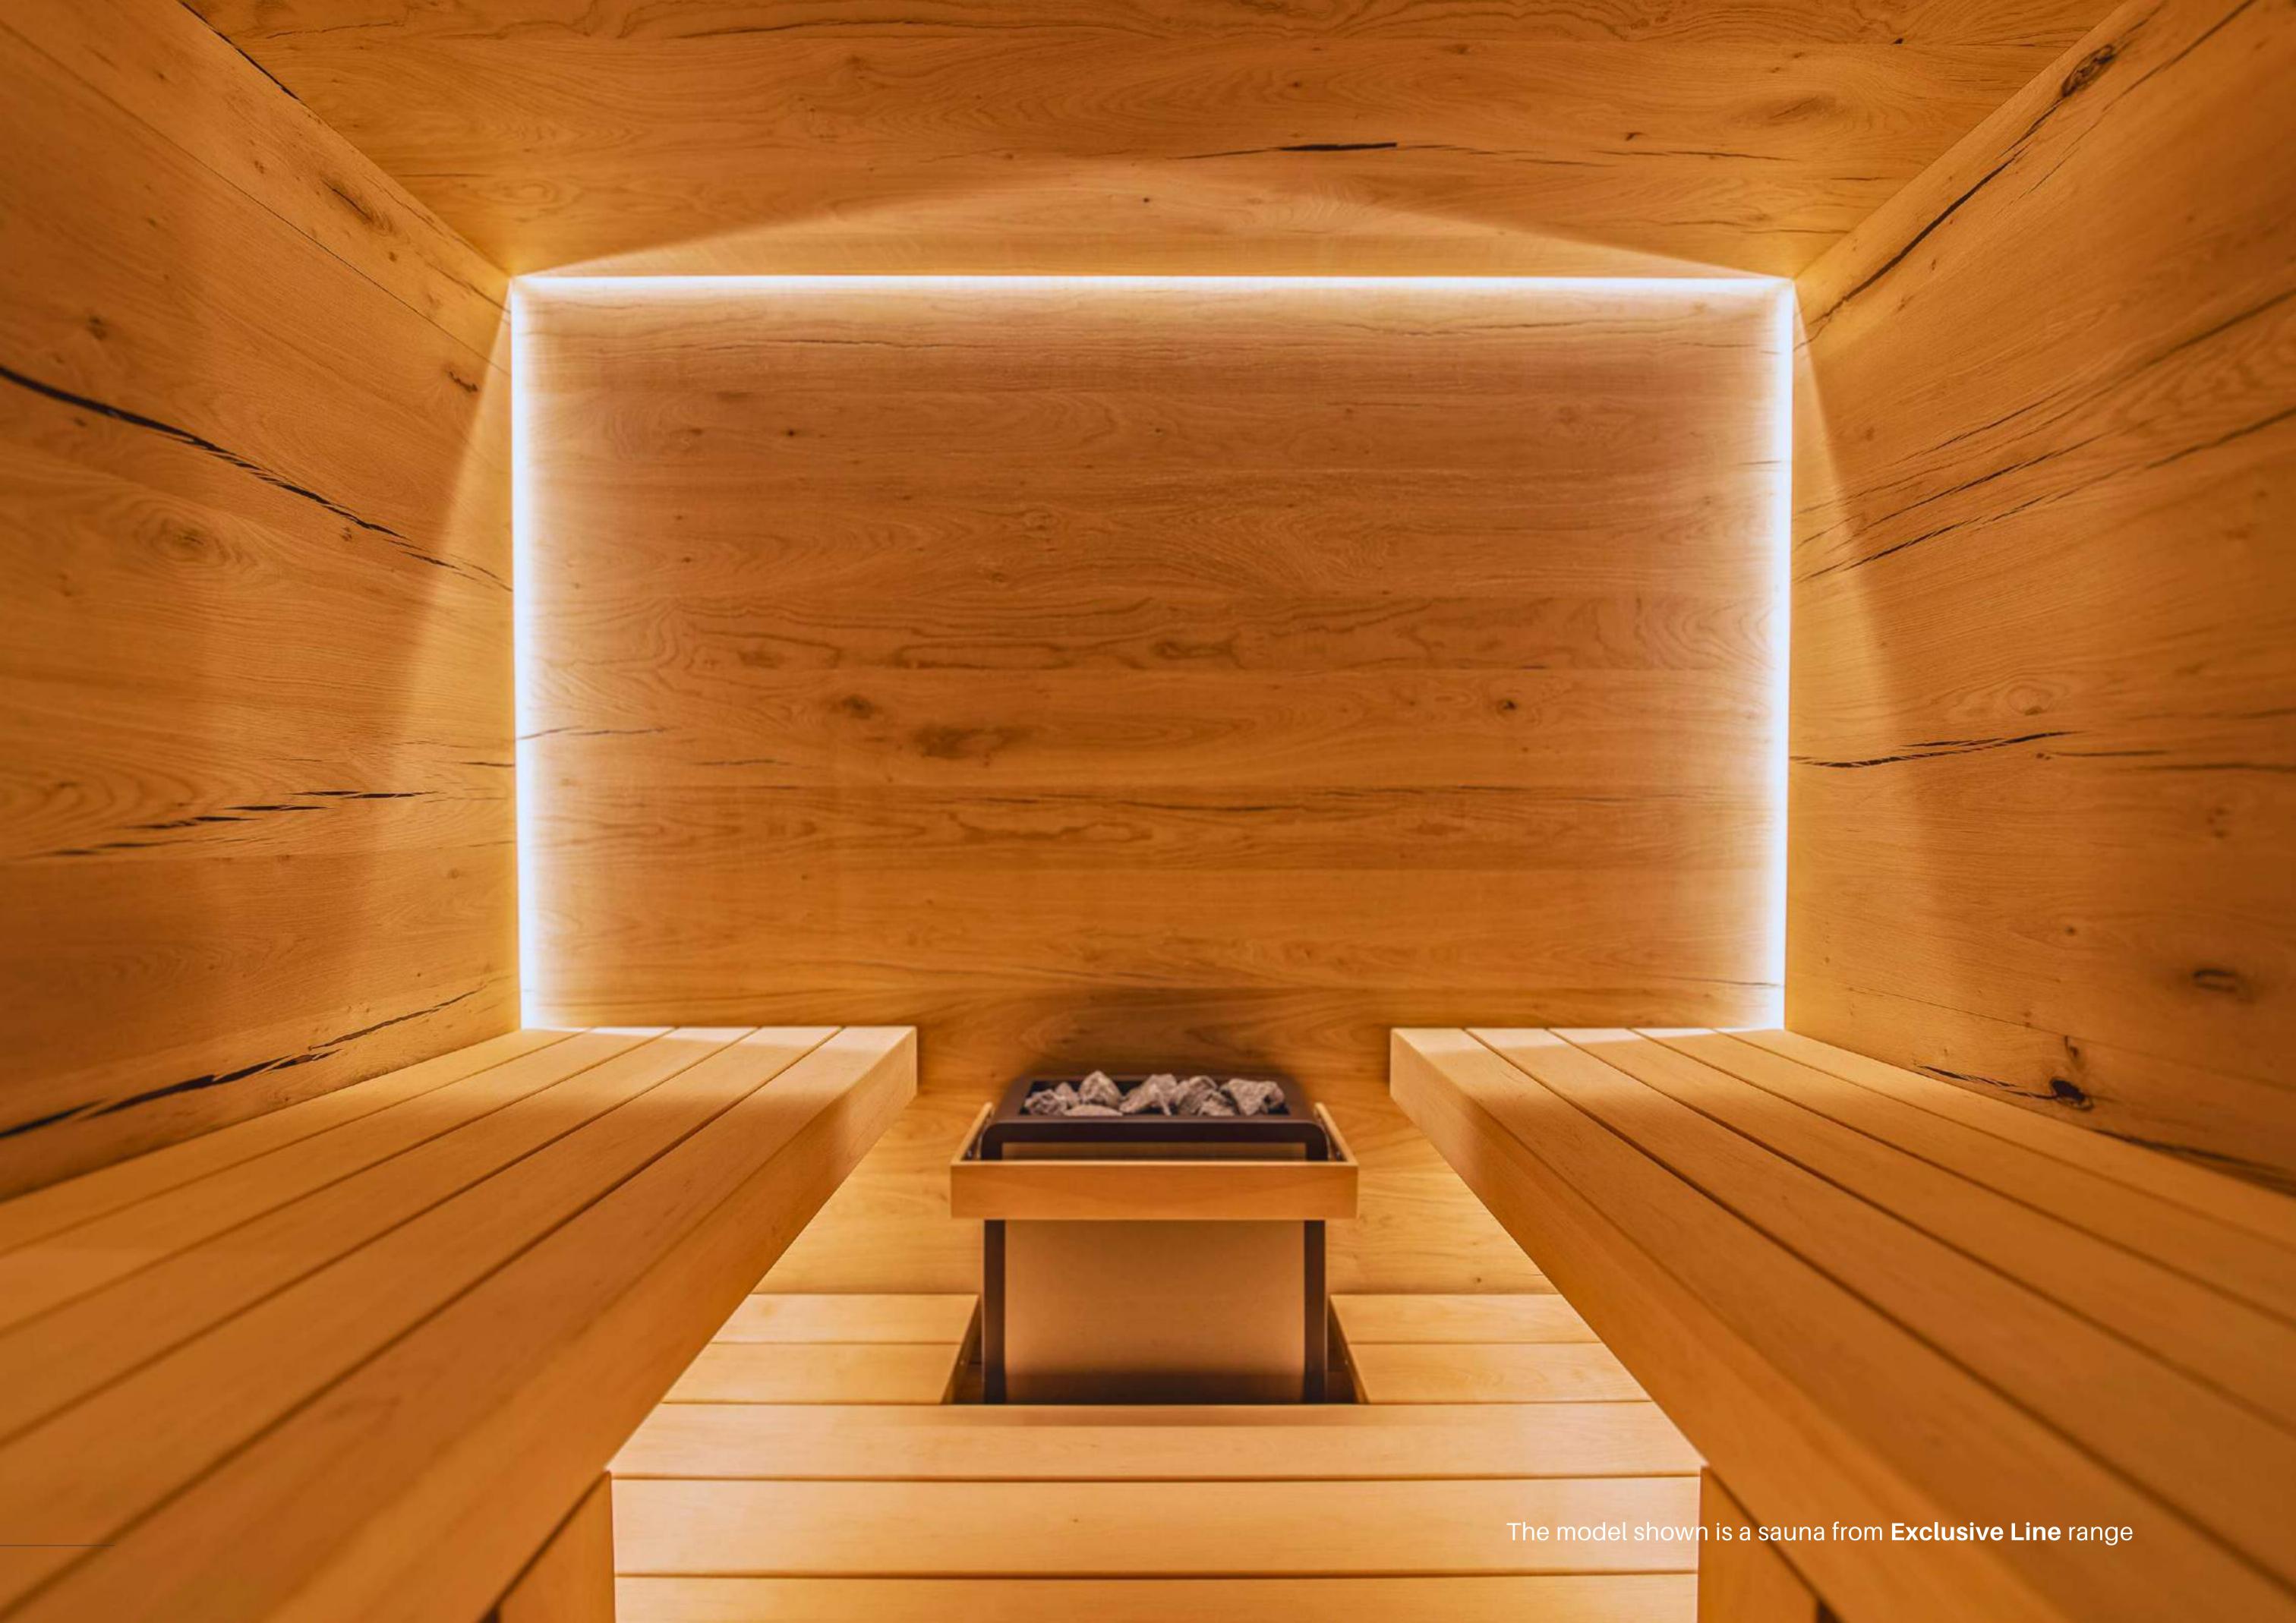

## Sauna - Exclusive Line

The manufacture of Exclusive Line Astier Wellness saunas is based on a meticulous choice of high-quality wood, guaranteeing durability and aesthetics. The interior panels are treated with a special process that improves the strength and stability of the wood, enhancing its insulating properties and durability.

Astier Wellness also makes a point of offering an exclusive line, combining refined design and premium materials to create a unique experience. Each sauna is designed to be not only a wellness space, but also a genuine interior design feature.