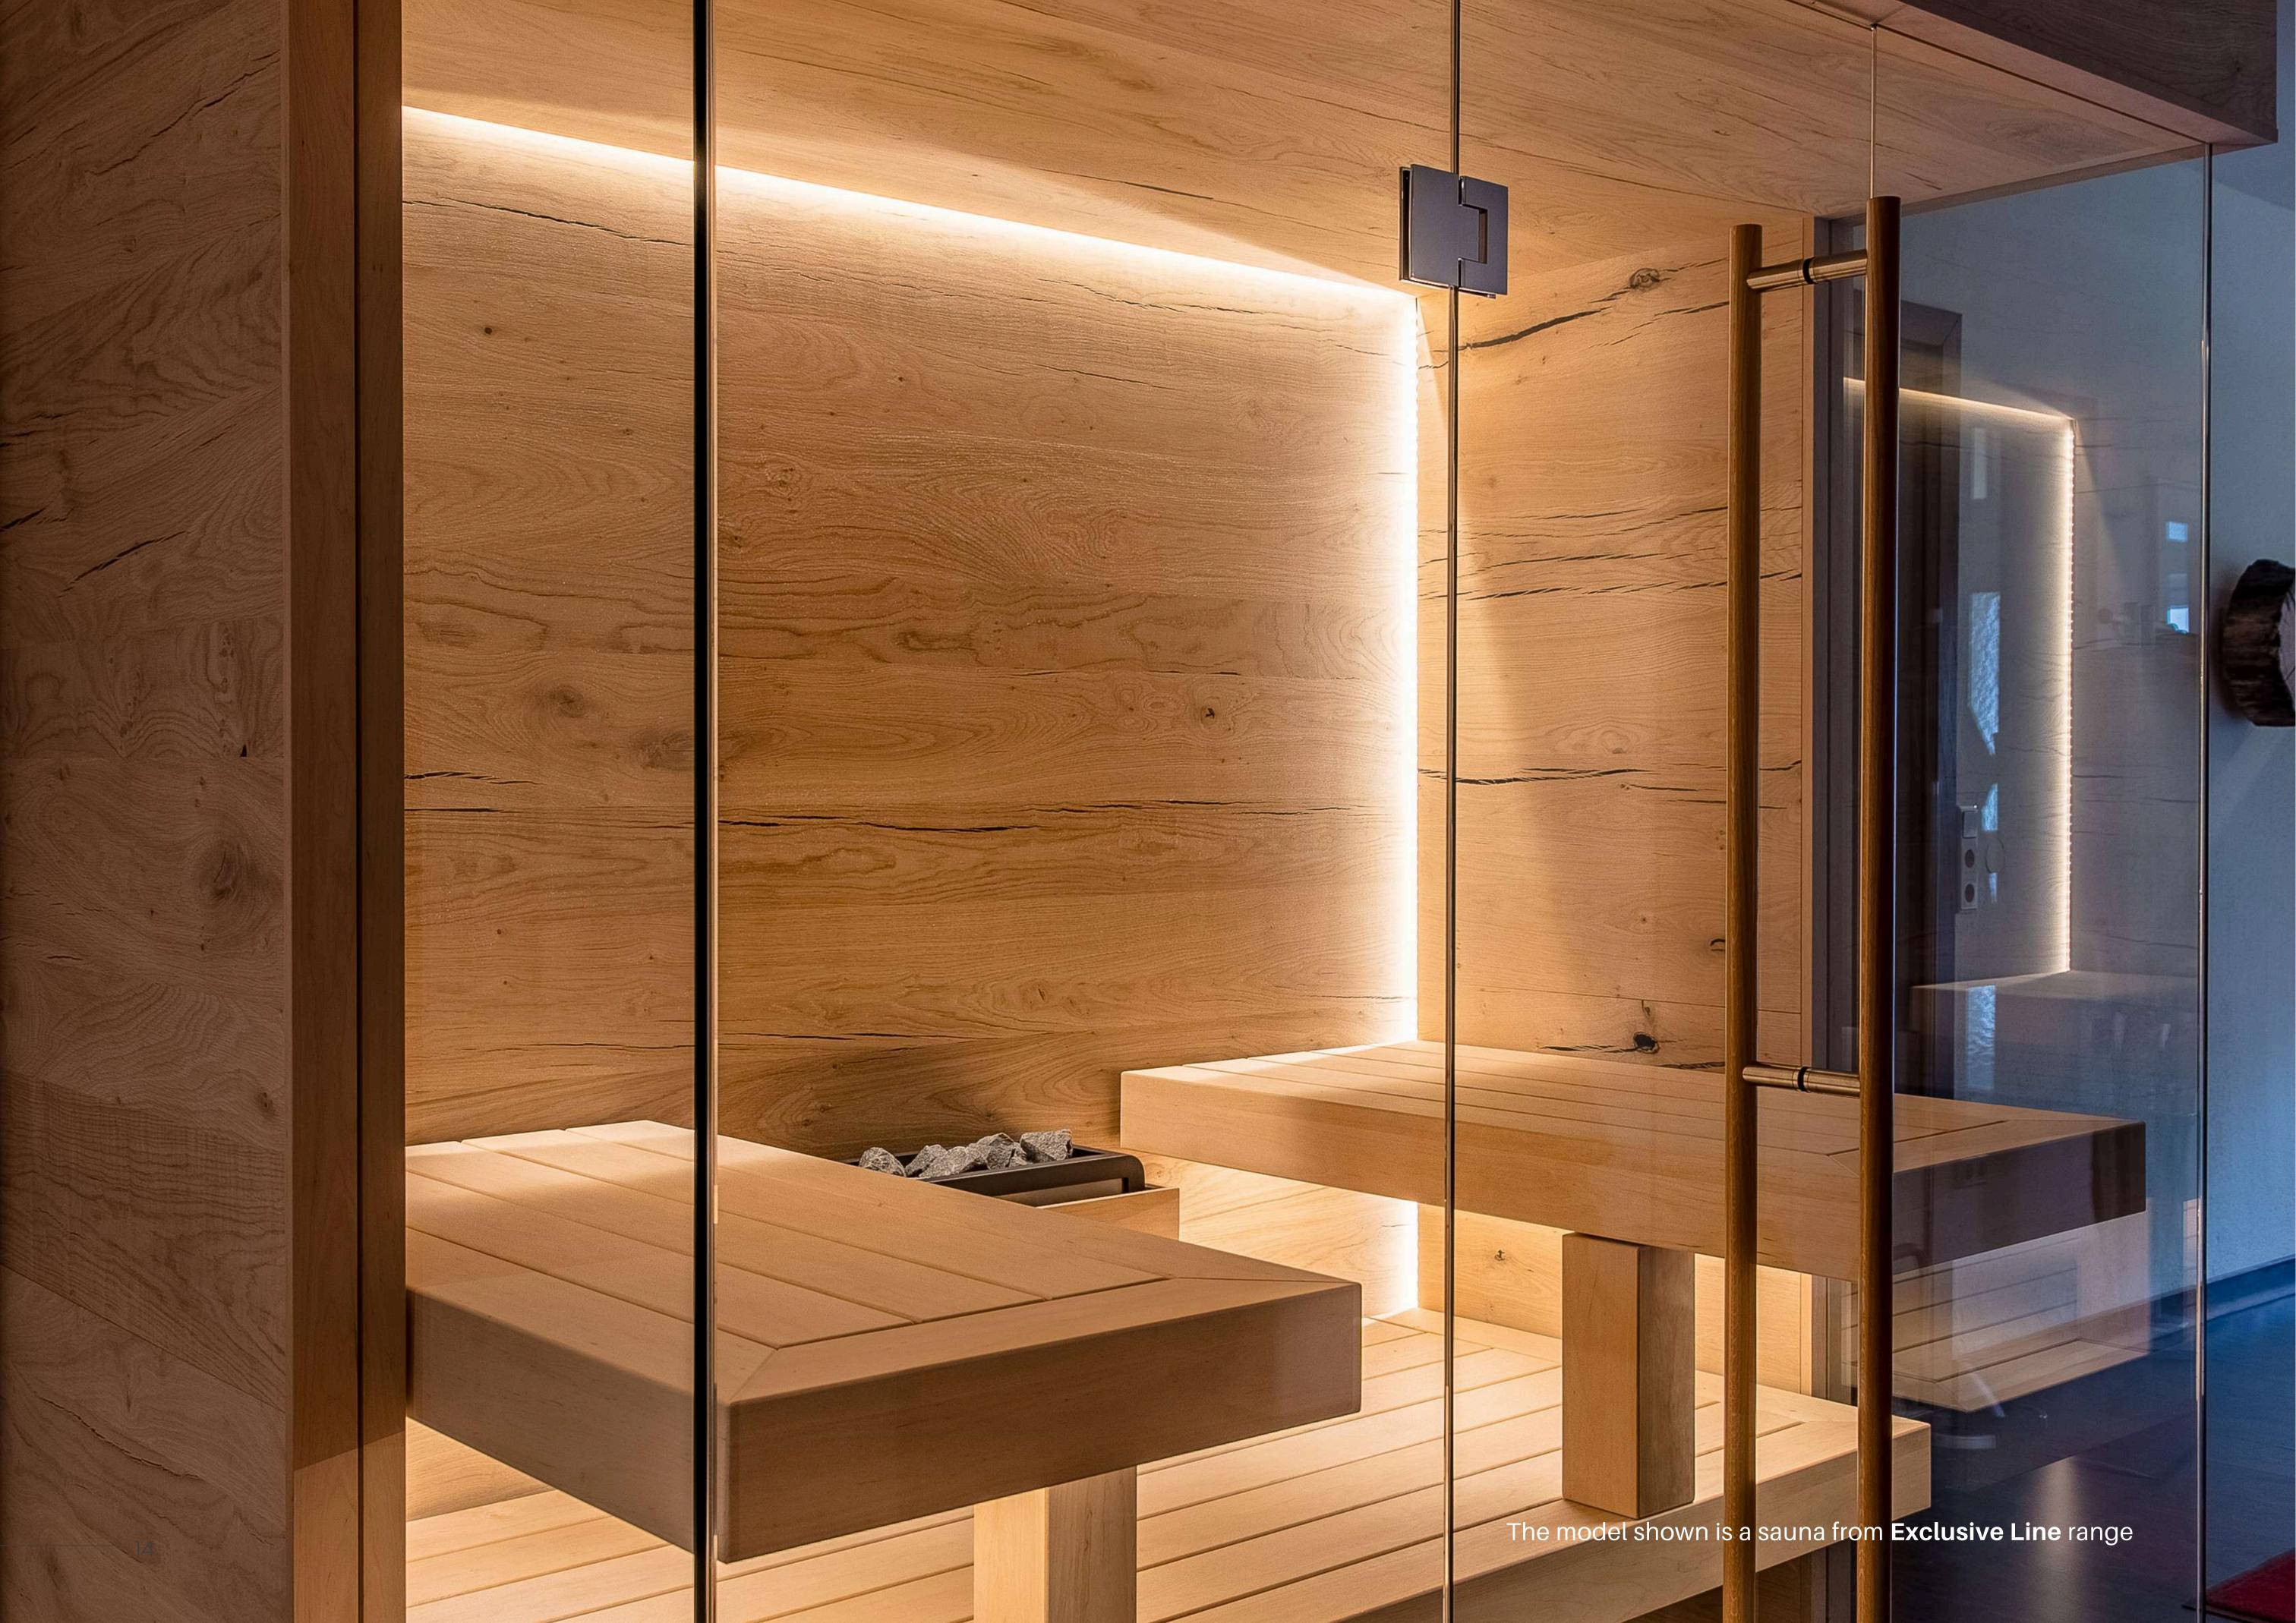

## Sauna - Exclusive Line

The manufacture of Exclusive Line Astier Wellness saunas is based on a meticulous choice of high-quality wood, guaranteeing durability and aesthetics. The interior panels are treated with a special process that improves the strength and stability of the wood, enhancing its insulating properties and durability.

Astier Wellness also makes a point of offering an exclusive line, combining refined design and premium materials to create a unique experience. Each sauna is designed to be not only a wellness space, but also a genuine interior design feature.