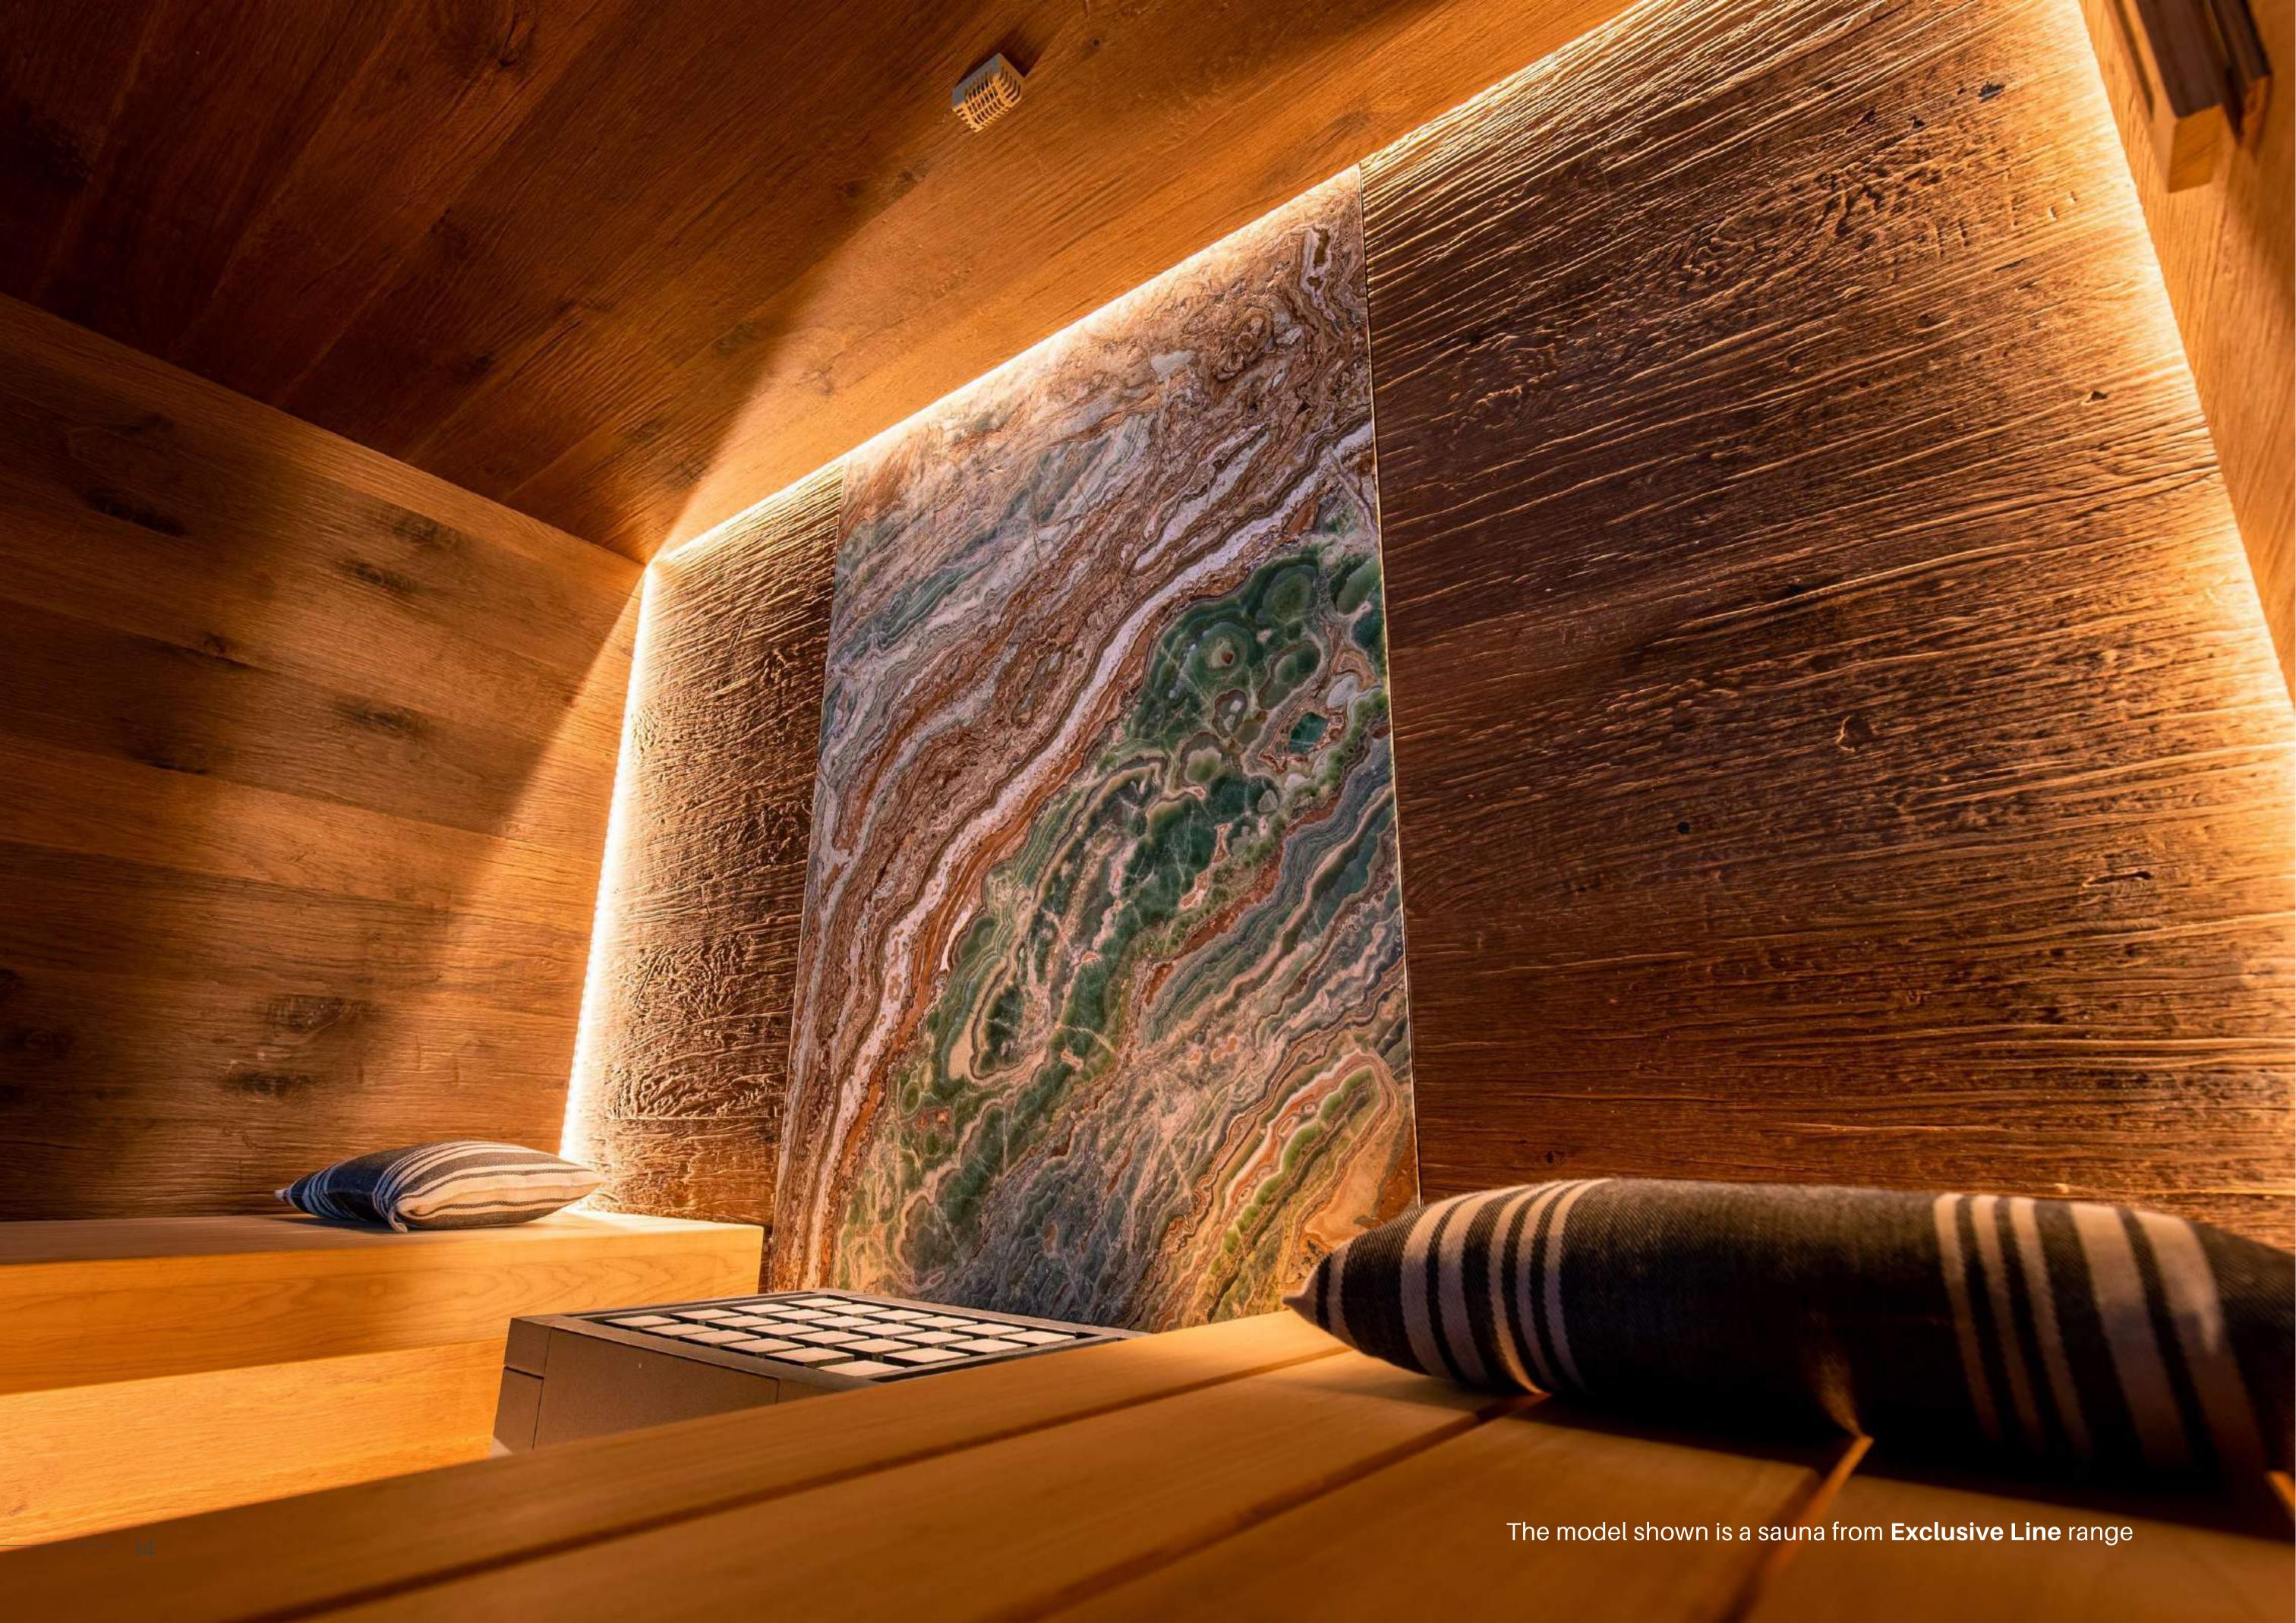

## Sauna - Exclusive Line

The manufacture of Exclusive Line Astier Wellness saunas is based on a meticulous choice of high-quality wood, guaranteeing durability and aesthetics. The interior panels are treated with a special process that improves the strength and stability of the wood, enhancing its insulating properties and durability.

Astier Wellness also makes a point of offering an exclusive line, combining refined design and premium materials to create a unique experience. Each sauna is designed to be not only a wellness space, but also a genuine interior design feature.