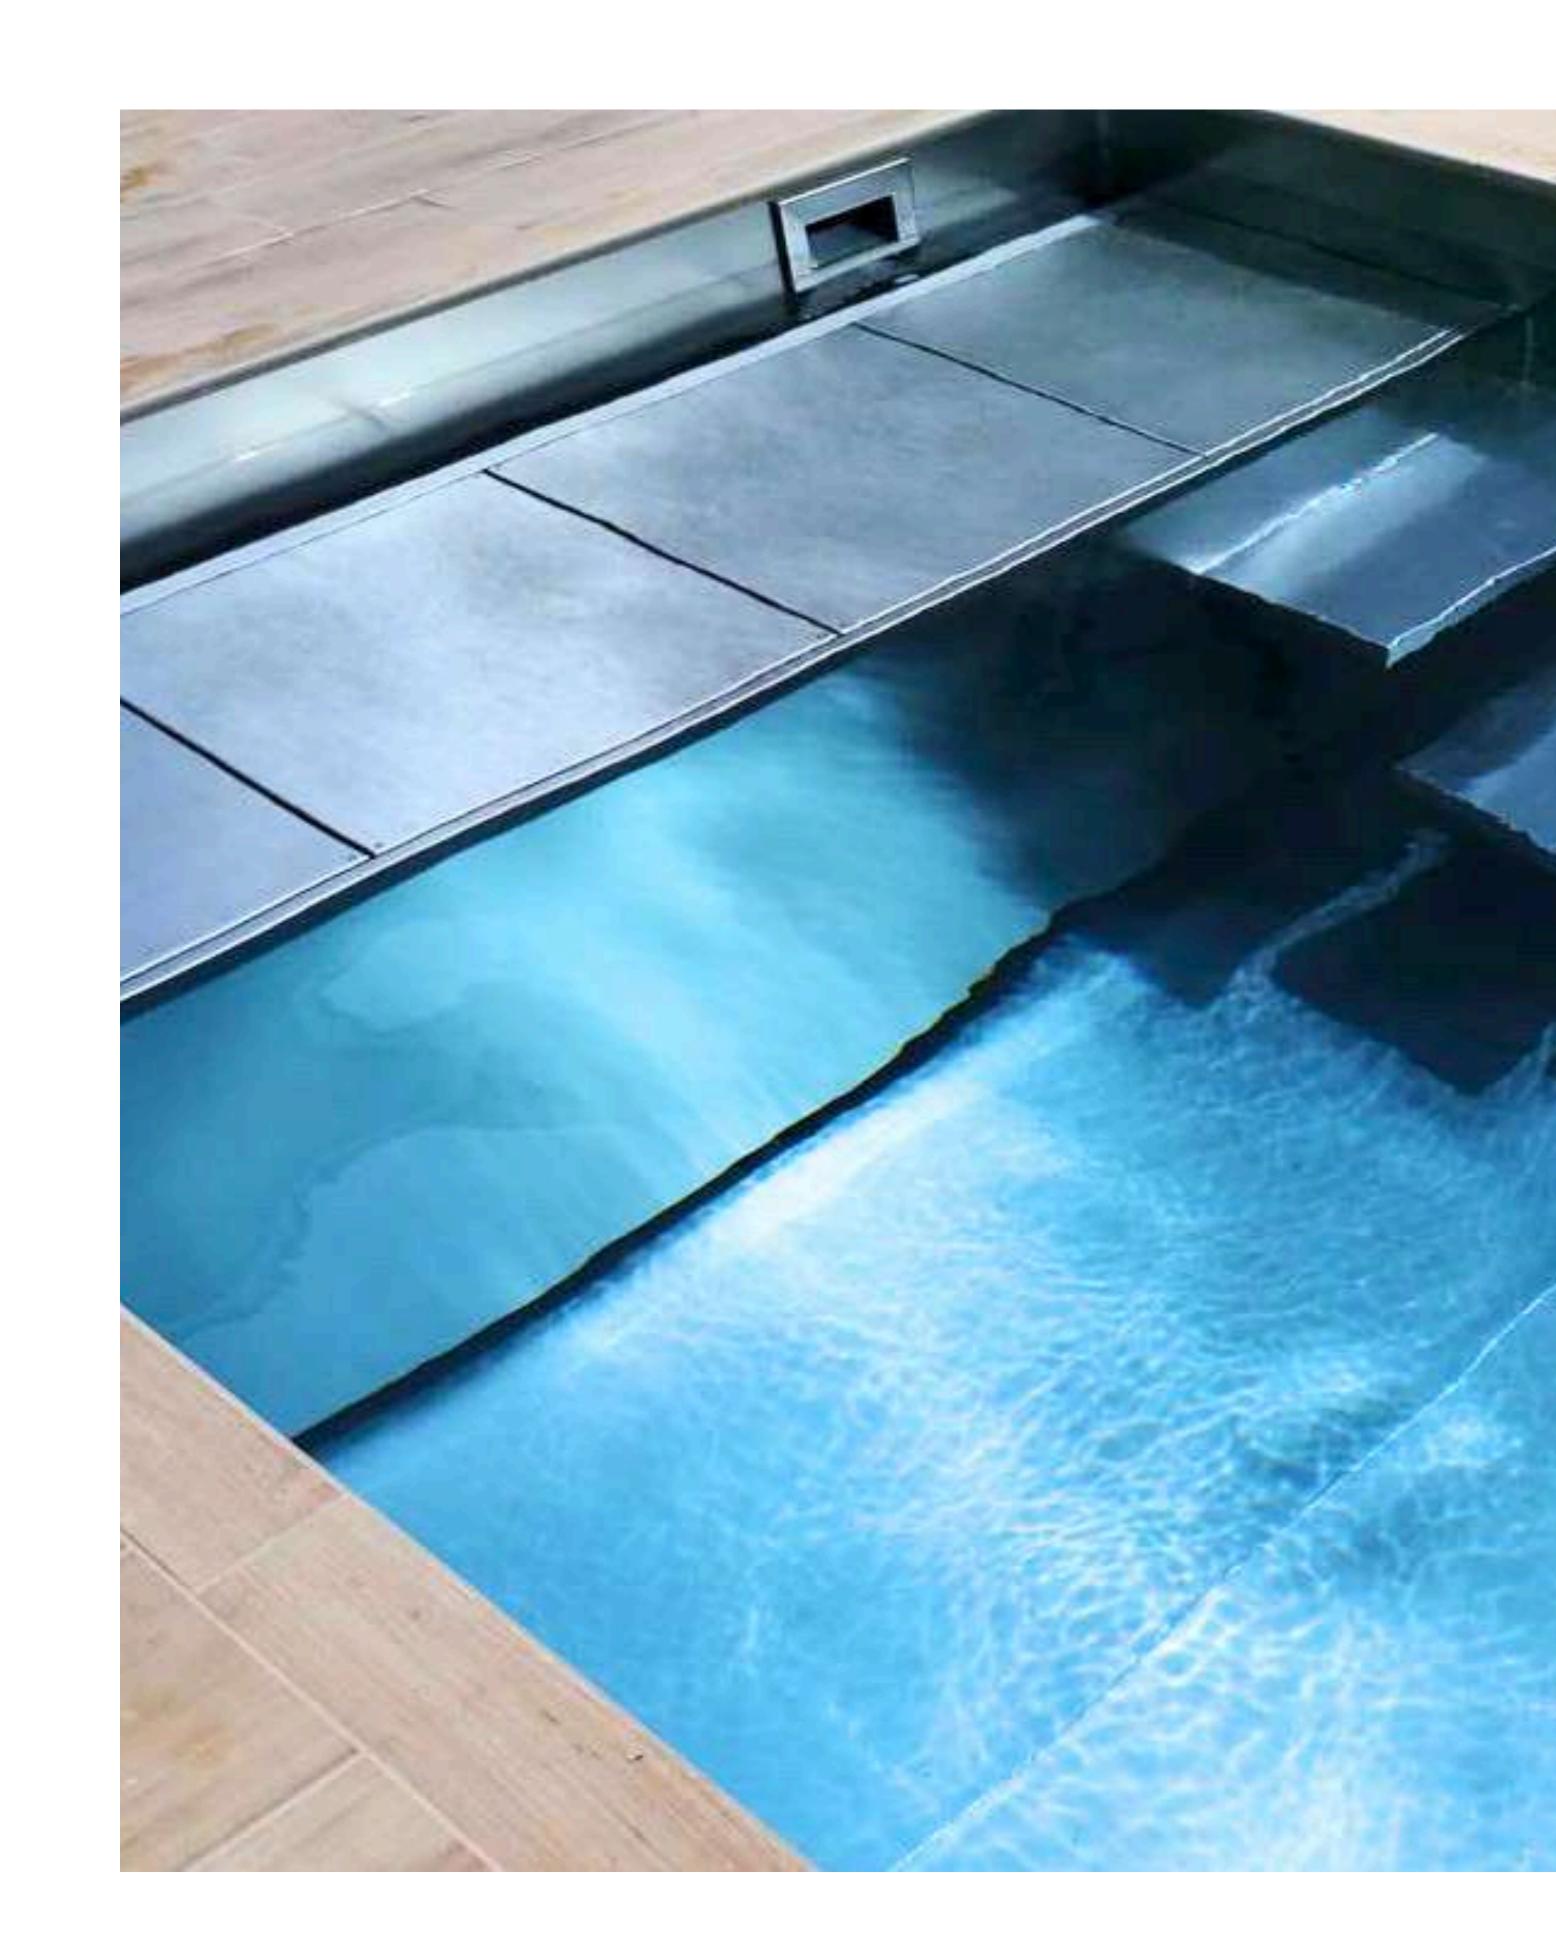

# Swimming Pool

Designing a stainless steel pool combines aesthetics, durability, and innovation. Key steps include feasibility studies, site preparation with stable foundations, and precise assembly of corrosion-resistant stainless steel panels for a modern look. Rigorous waterproof testing ensures durability, and advanced equipment like LED lighting and massage jets are integrated. Benefits include hygiene, impact resistance, sleek design, and eco-friendliness, as stainless steel is 100% recyclable.

#### **Pool Sizes (in meters):**

- 4 X 6 4 X 8 4 X 10 4 X 12 4 X 14
- 3 X 6 3 X 8 3 X 10 3 X 12 3 X 14