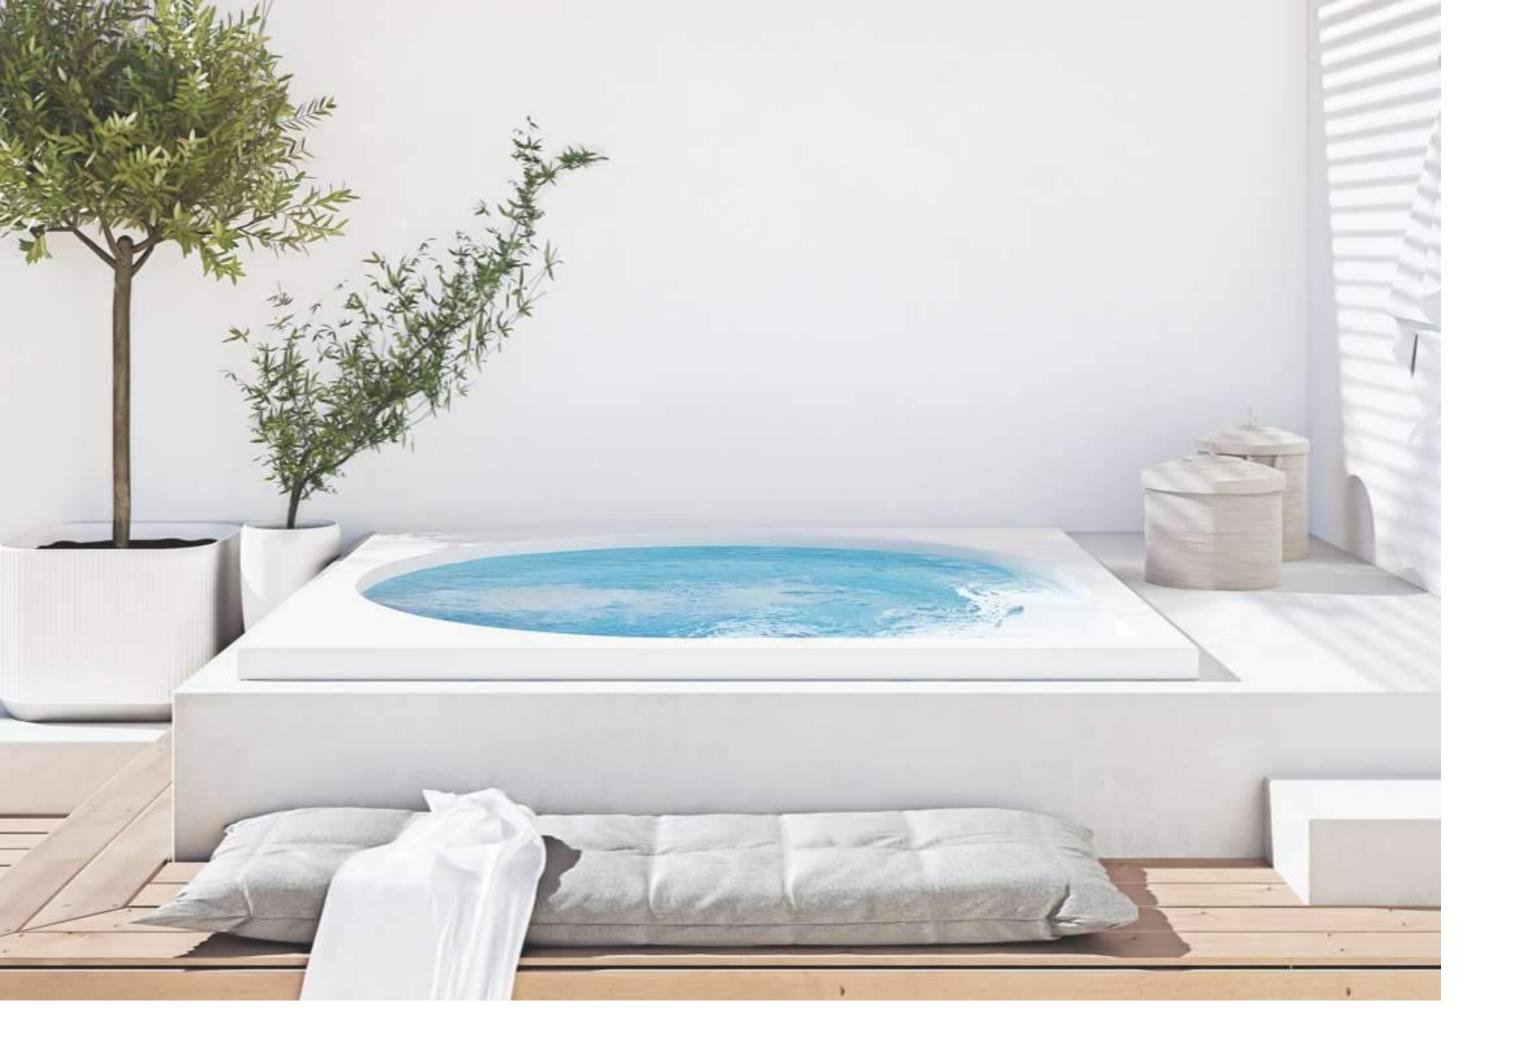

Discover the Drop Spa, the perfect fusion of comfort and aesthetics! With exterior dimensions of 220 x 220 cm and a Ø diameter of 195 cm, it is designed to blend seamlessly into your outdoor space. Its minimalist, sleek, and contemporary design makes it a true decorative asset.

We offer 4 different models, providing flexibility in choosing your preferred options. The Drop Spa features 4 to 5 massage seats, comfortably accommodating up to 8 people.