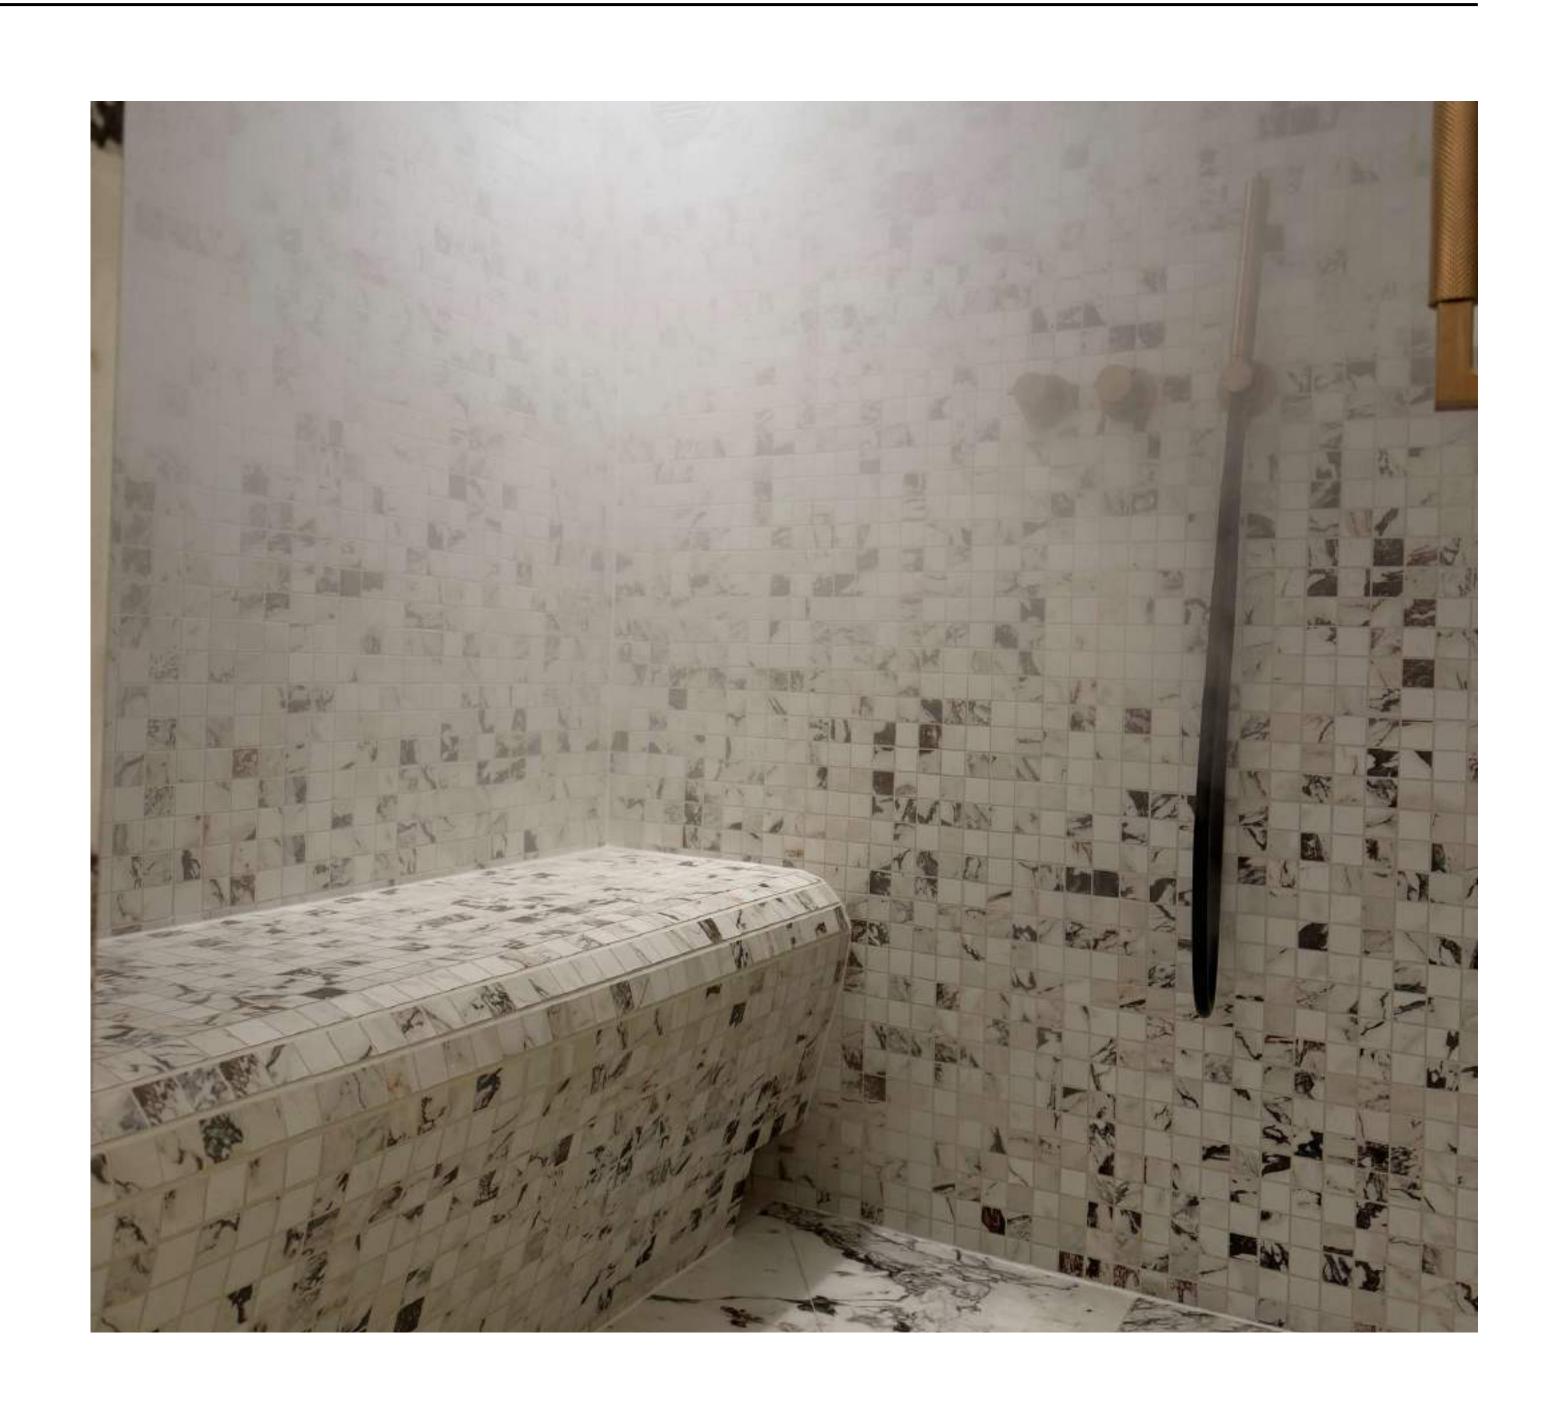

## Hammam - Steam Smoke

Designing a steam room today combines modern comfort with the heritage of traditional oriental steam baths. A high-end hammam is crafted with noble materials and refined lighting for a unique sensory experience.

This hammam features durable, high-quality materials like tiles and stone, chosen for their resistance to humidity and heat. Smooth tiles ensure easy maintenance, while natural stone adds an organic and timeless charm.

Lighting enhances the ambiance, with LED spotlights for accenting architectural features and discreet starry sky effects for relaxation. Integrated LED strips under benches and in corners create a floating effect, enhancing the sense of well-being. By blending premium materials with modern lighting, this hammam delivers a luxurious, elegant, and soothing experience.