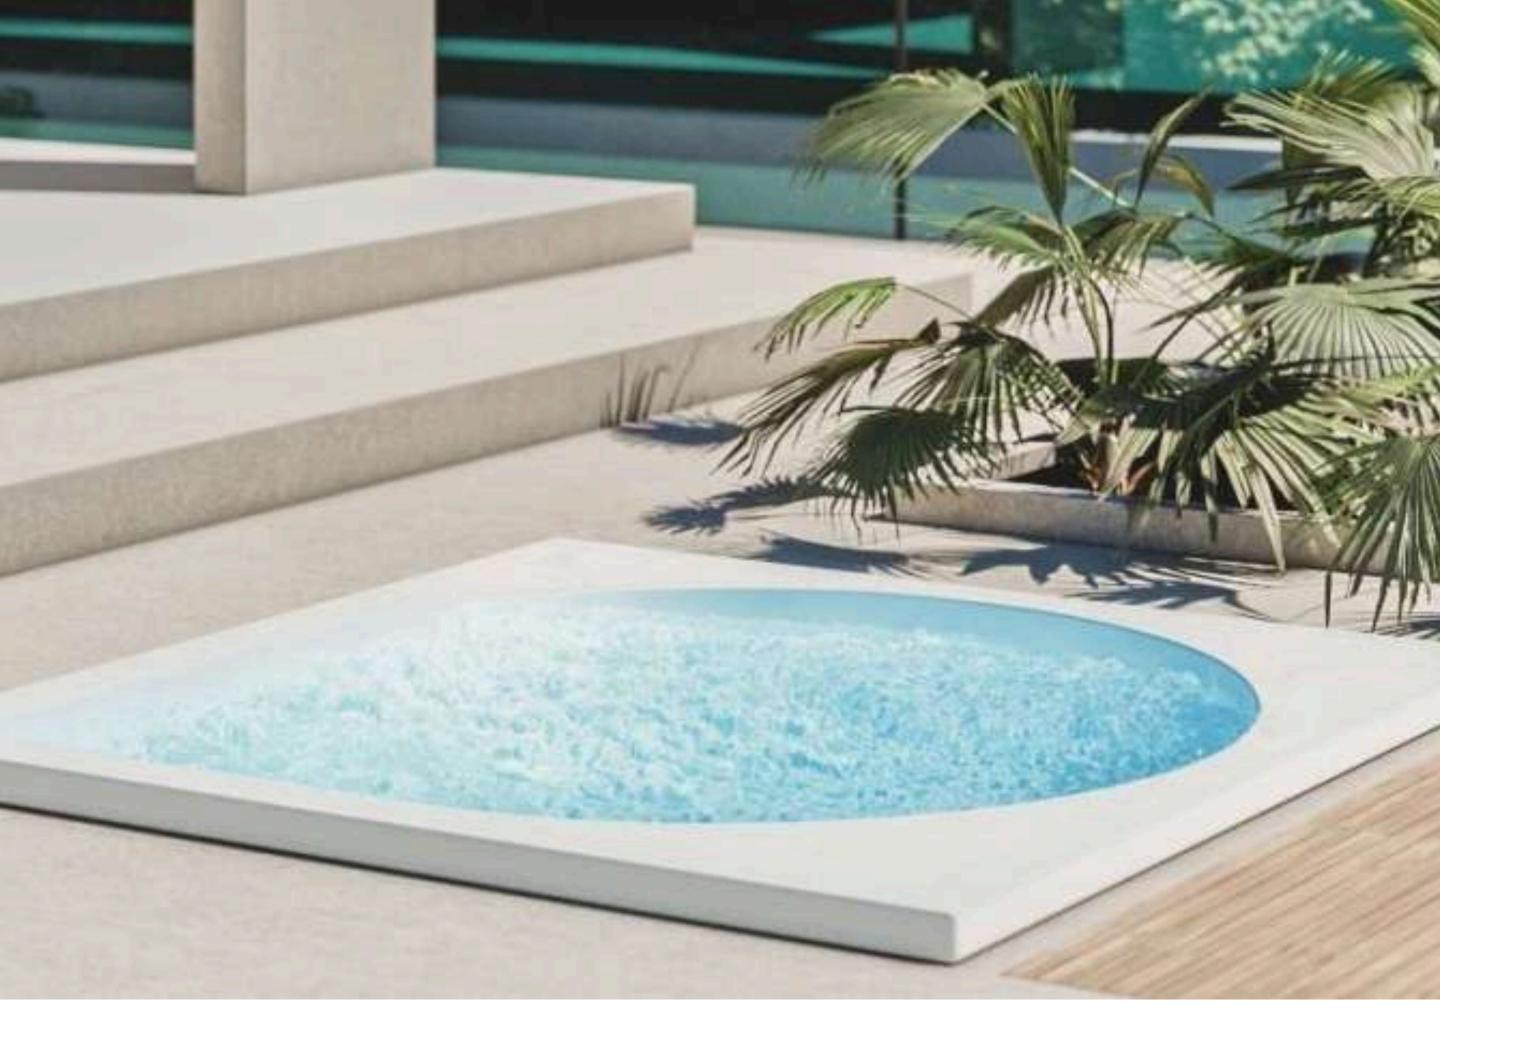

Discover the Drop Spa, the perfect fusion of comfort and aesthetics! With exterior dimensions of 220 x 220 cm and a Ø diameter of 195 cm, it is designed to blend seamlessly into your outdoor space. Its minimalist, sleek, and contemporary design makes it a true decorative asset.

We offer 4 different models, providing flexibility in choosing your preferred options. The Drop Spa features 4 to 5 massage seats, comfortably accommodating up to 8 people.