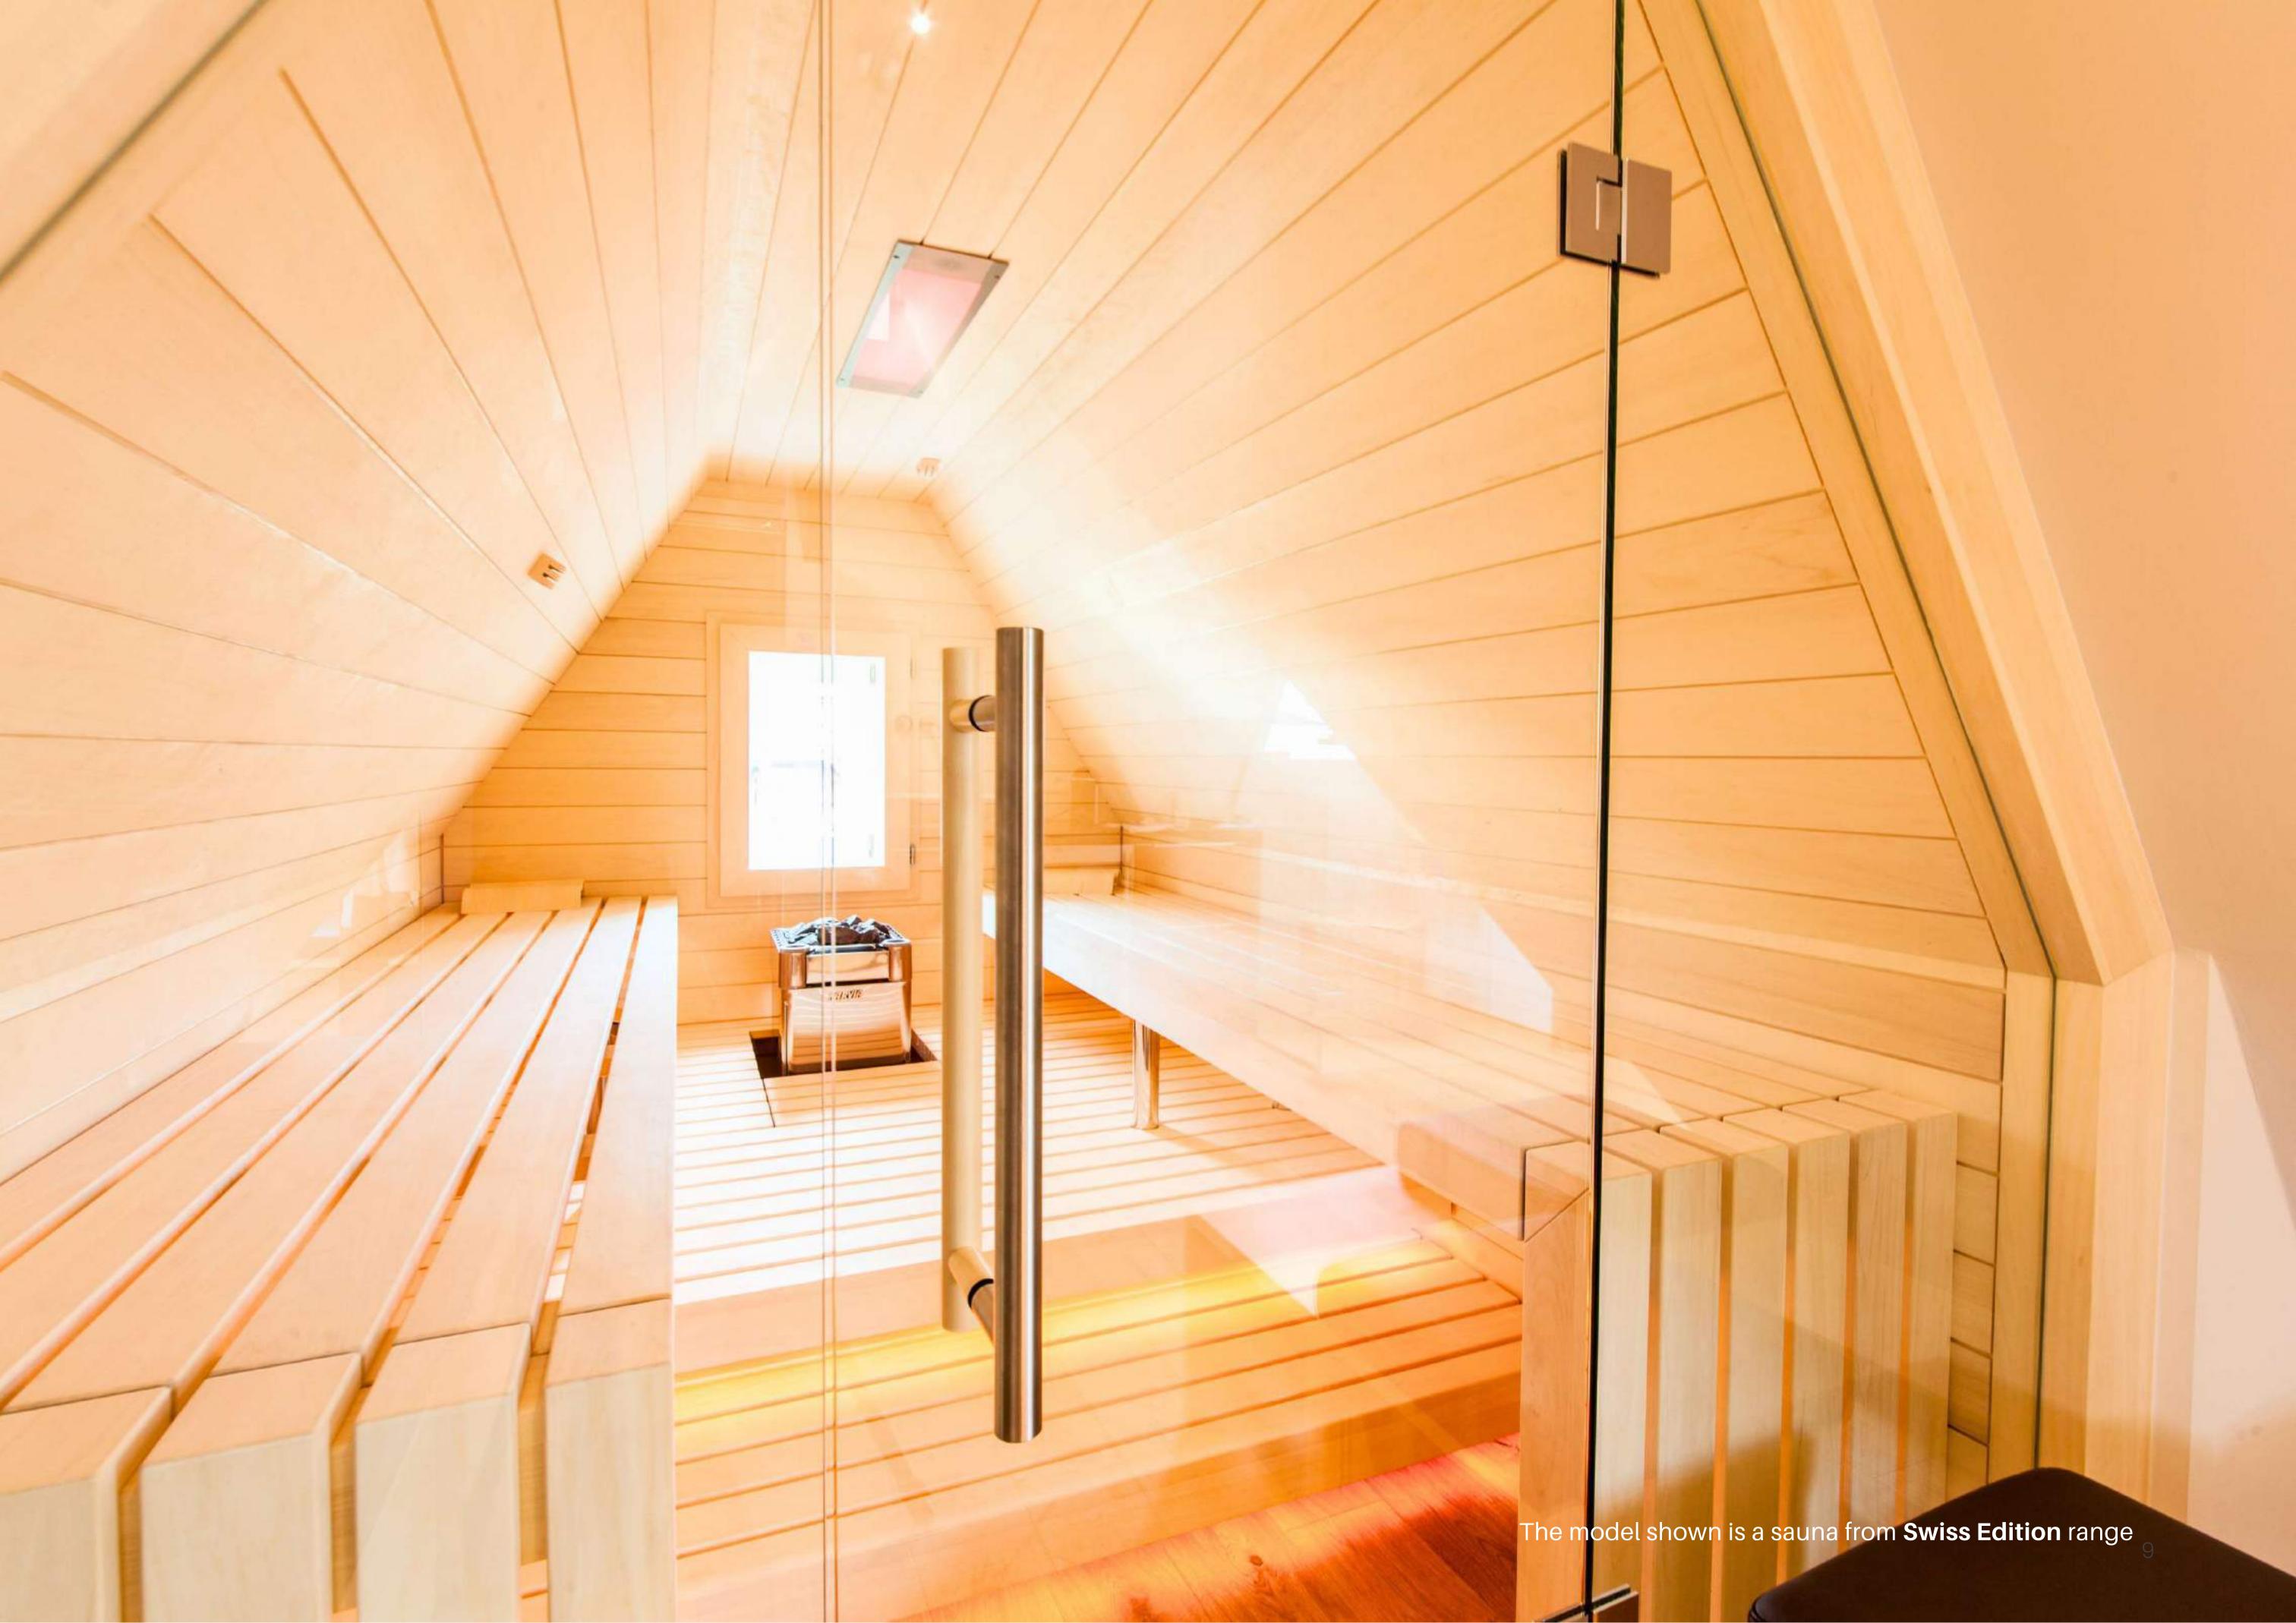

## Sauna - Swiss Edition

The design of Swiss Edition Astier Wellness saunas is based on a rigorous selection of top-quality wood, ensuring both solidity and aesthetic appeal. We use sauna boards made from aspen, heat-treated aspen, alder and spruce, chosen for their excellent insulating properties and durability.

Astier Wellness stands out for its exclusive line, combining meticulous design with top-quality materials to deliver an unrivalled experience. Each sauna is designed to be a true haven of well-being, while adding a decorative touch to your home.