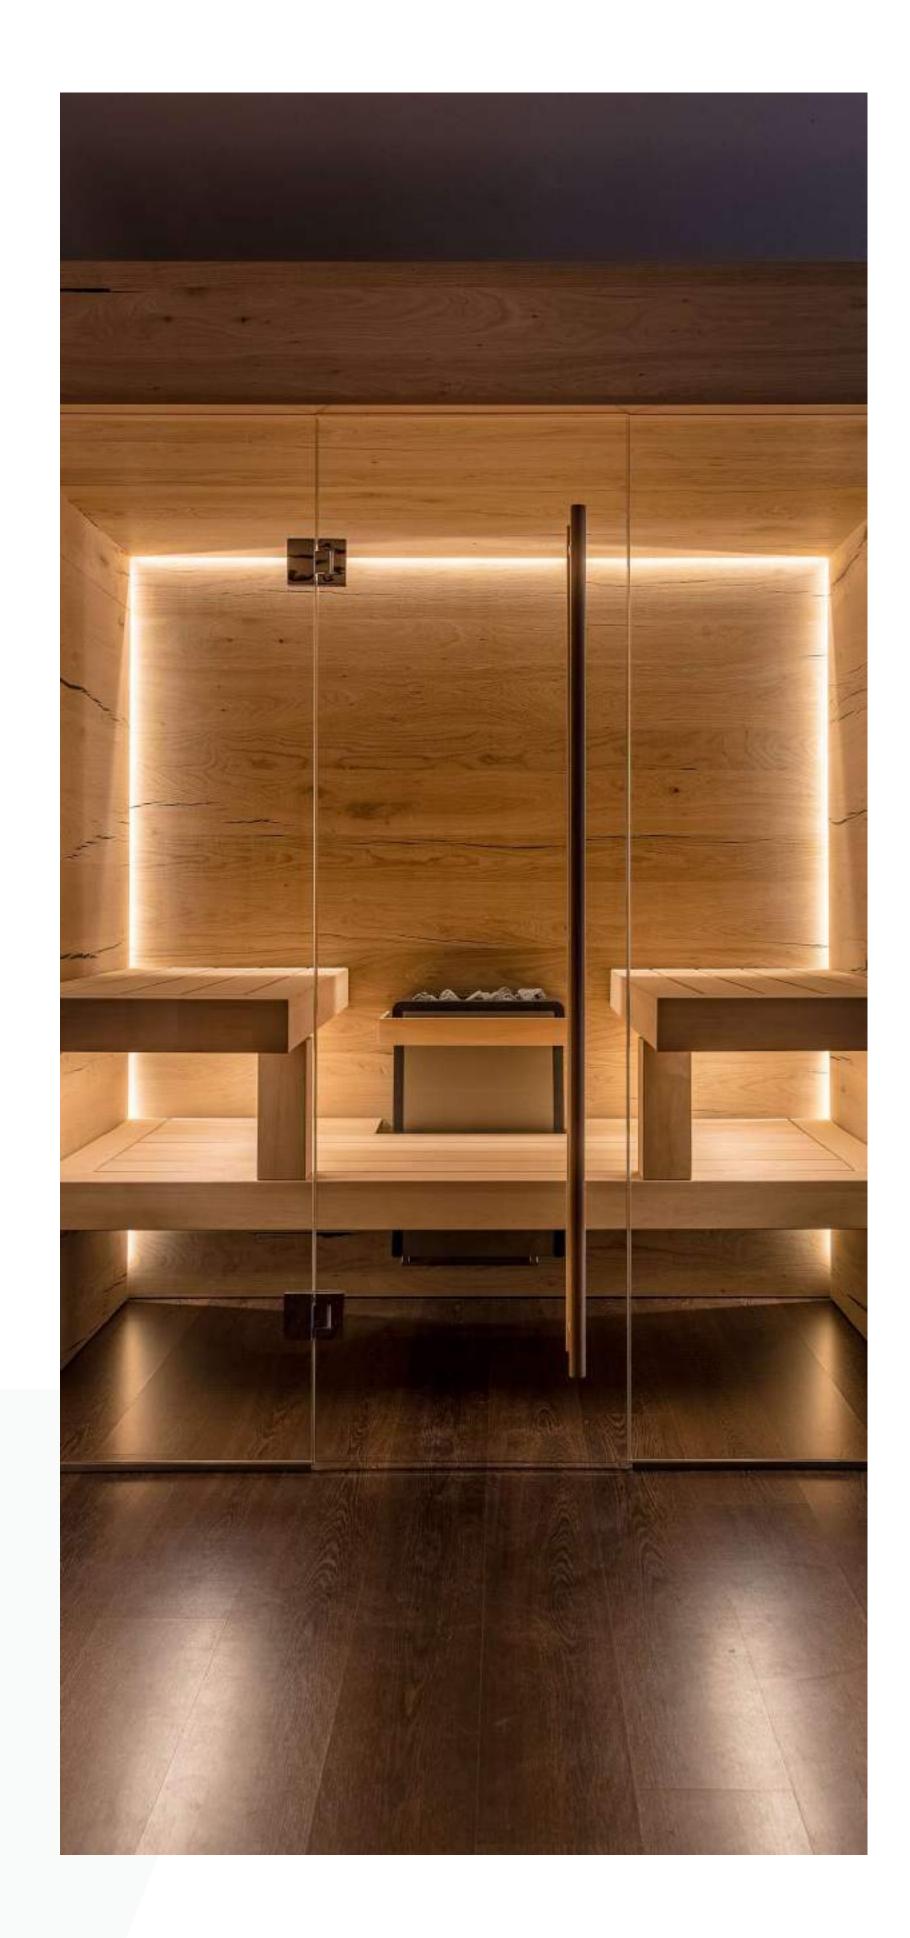

## Sauna - Swiss Edition

The design of Swiss Edition Astier Wellness saunas is based on a rigorous selection of top-quality wood, ensuring both solidity and aesthetic appeal. We use sauna boards made from aspen, heat-treated aspen, alder and spruce, chosen for their excellent insulating properties and durability.

Astier Wellness stands out for its exclusive line, combining meticulous design with top-quality materials to deliver an unrivalled experience. Each sauna is designed to be a true haven of well-being, while adding a decorative touch to your home.

## Sauna - Exclusive Line

The manufacture of Exclusive Line Astier Wellness saunas is based on a meticulous choice of high-quality wood, guaranteeing durability and aesthetics. The interior panels are treated with a special process that improves the strength and stability of the wood, enhancing its insulating properties and durability.

Astier Wellness also makes a point of offering an exclusive line, combining refined design and premium materials to create a unique experience. Each sauna is designed to be not only a wellness space, but also a genuine interior design feature.