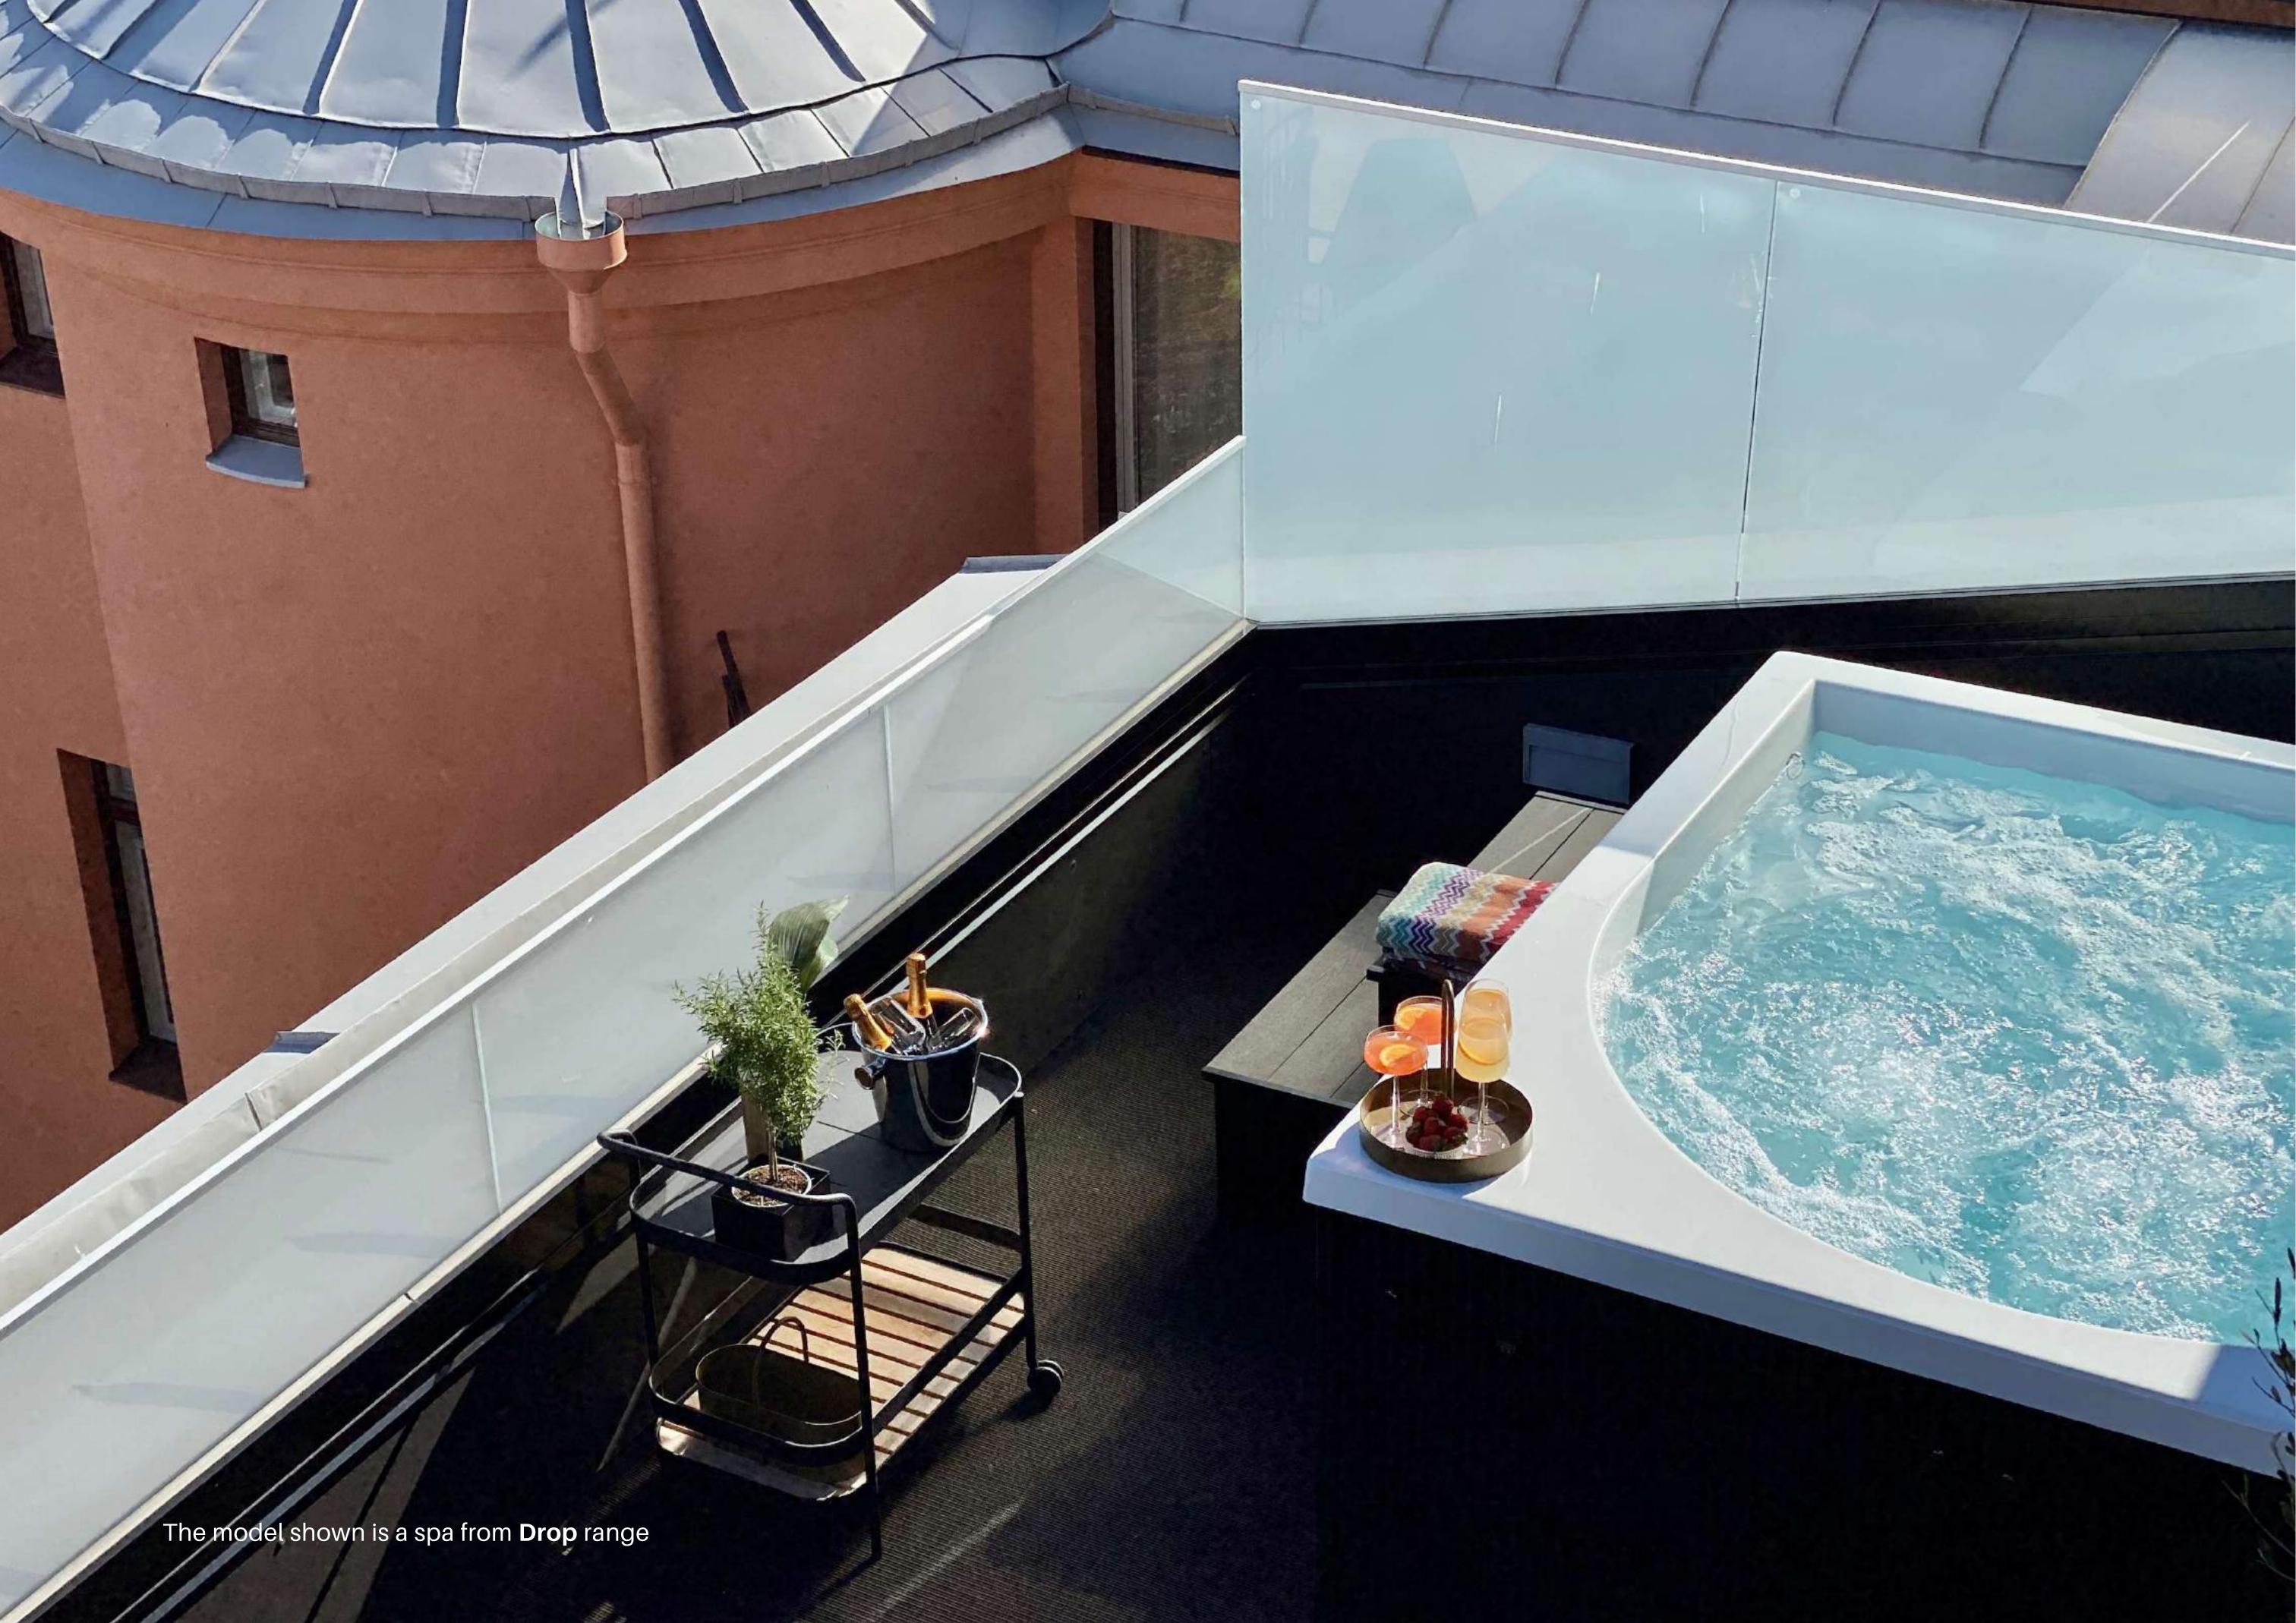

Discover the Drop Spa, the perfect fusion of comfort and aesthetics! With exterior dimensions of 220 x 220 cm and a Ø diameter of 195 cm, it is designed to blend seamlessly into your outdoor space. Its minimalist, sleek, and contemporary design makes it a true decorative asset.

We offer 4 different models, providing flexibility in choosing your preferred options. The Drop Spa features 4 to 5 massage seats, comfortably accommodating up to 8 people.