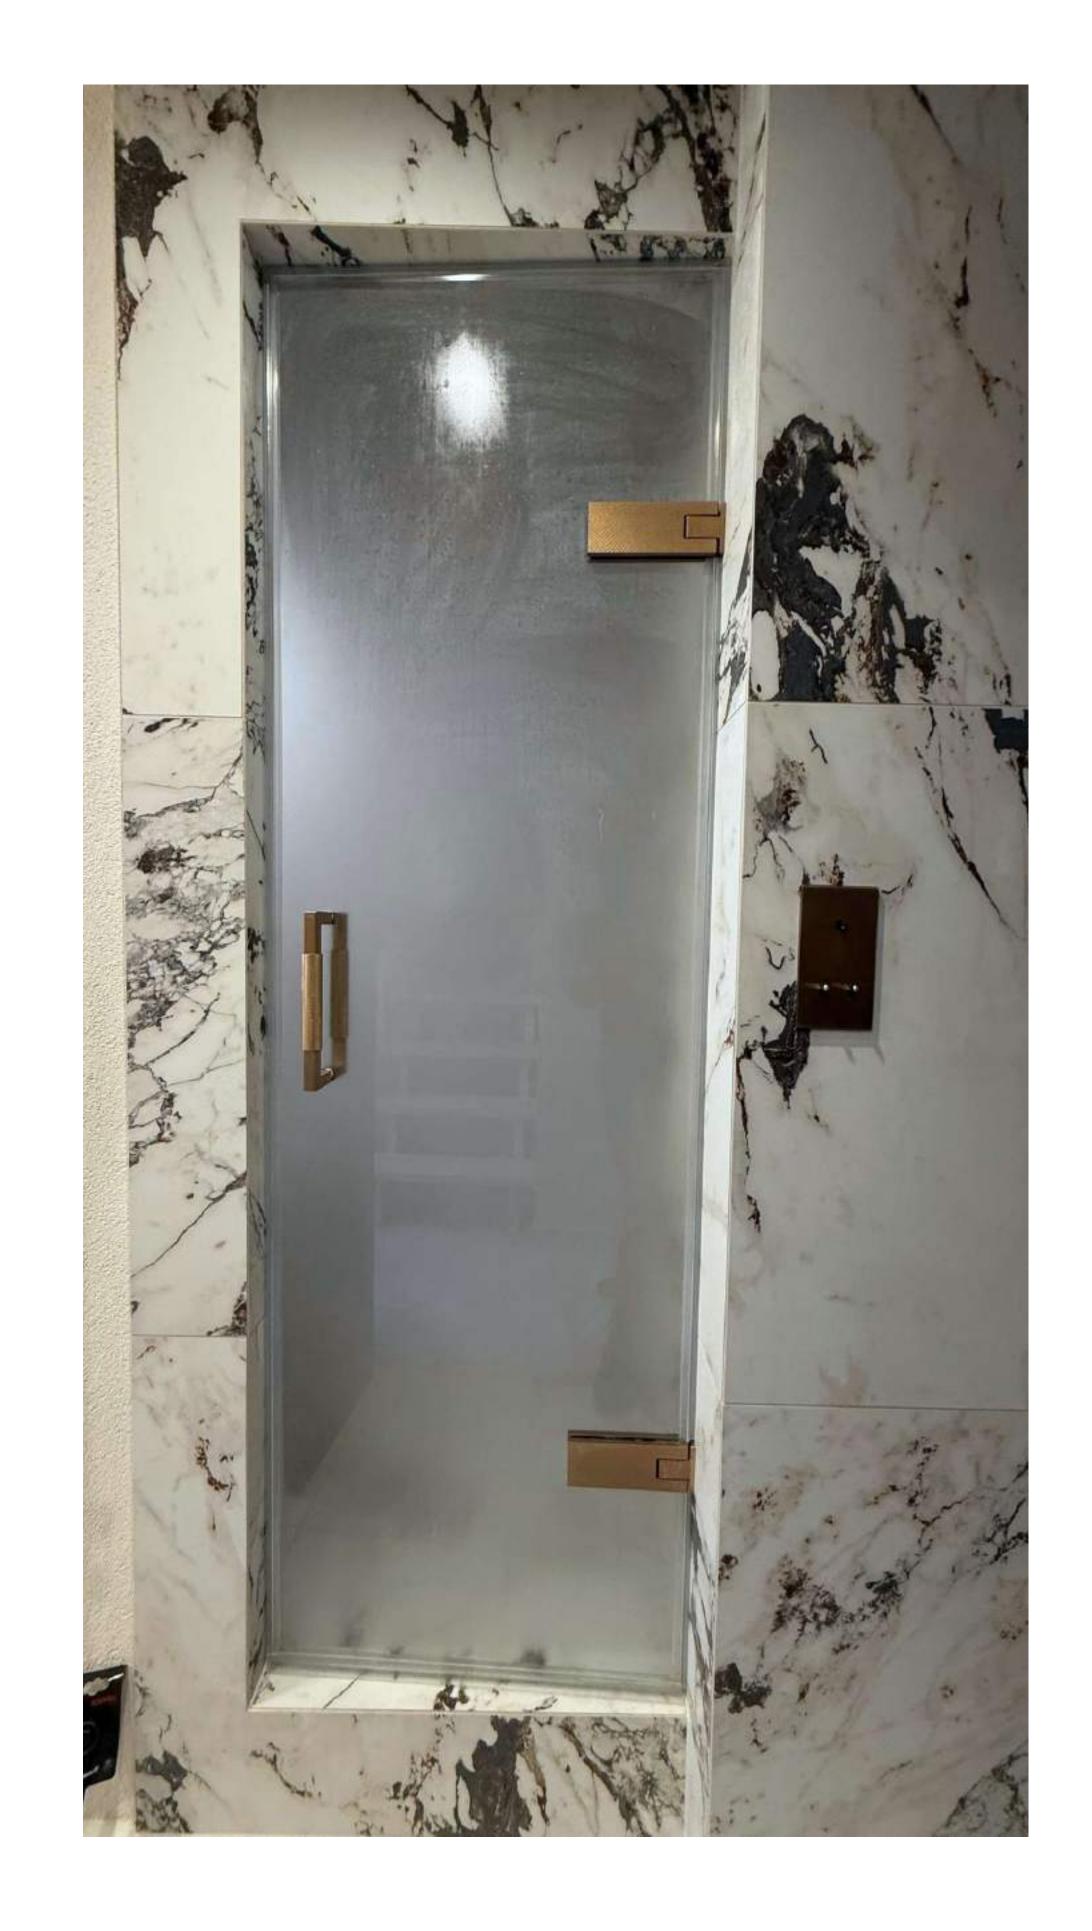

## Hammam - Steam Smoke

Designing a steam room today combines modern comfort with the heritage of traditional oriental steam baths. A high-end hammam is crafted with noble materials and refined lighting for a unique sensory experience.

This hammam features durable, high-quality materials like tiles and stone, chosen for their resistance to humidity and heat. Smooth tiles ensure easy maintenance, while natural stone adds an organic and timeless charm.

Lighting enhances the ambiance, with LED spotlights for accenting architectural features and discreet starry sky effects for relaxation. Integrated LED strips under benches and in corners create a floating effect, enhancing the sense of well-being. By blending premium materials with modern lighting, this hammam delivers a luxurious, elegant, and soothing experience.