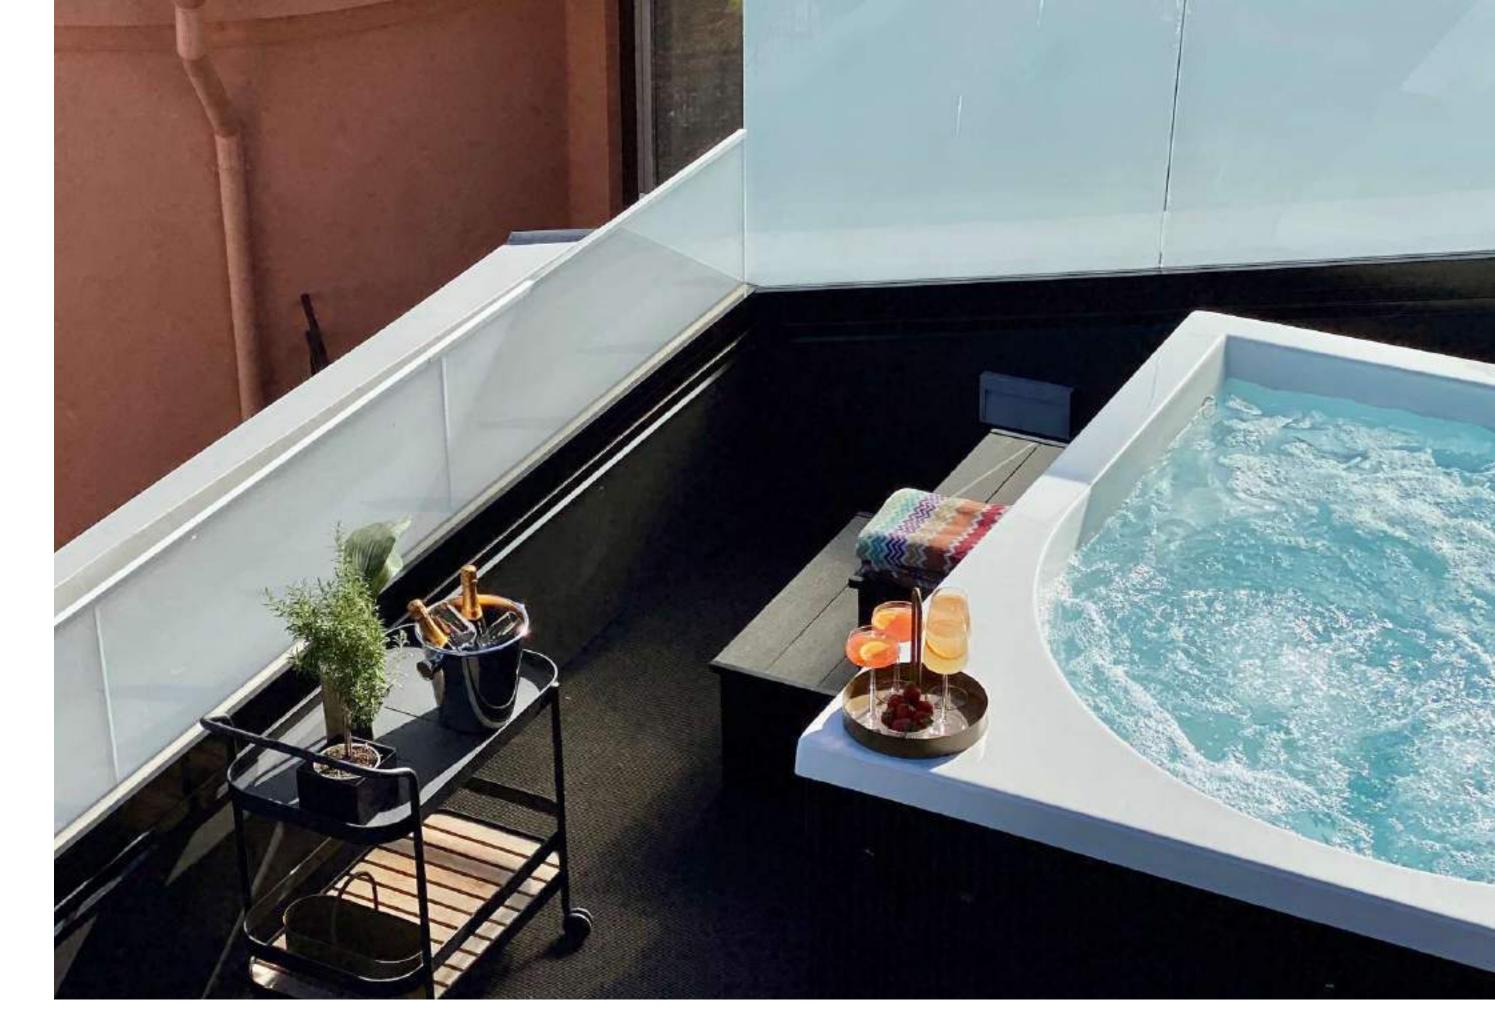

Discover the Drop Spa, the perfect fusion of comfort and aesthetics! With exterior dimensions of 220 x 220 cm and a Ø diameter of 195 cm, it is designed to blend seamlessly into your outdoor space. Its minimalist, sleek, and contemporary design makes it a true decorative asset.

We offer 4 different models, providing flexibility in choosing your preferred options. The Drop Spa features 4 to 5 massage seats, comfortably accommodating up to 8 people.