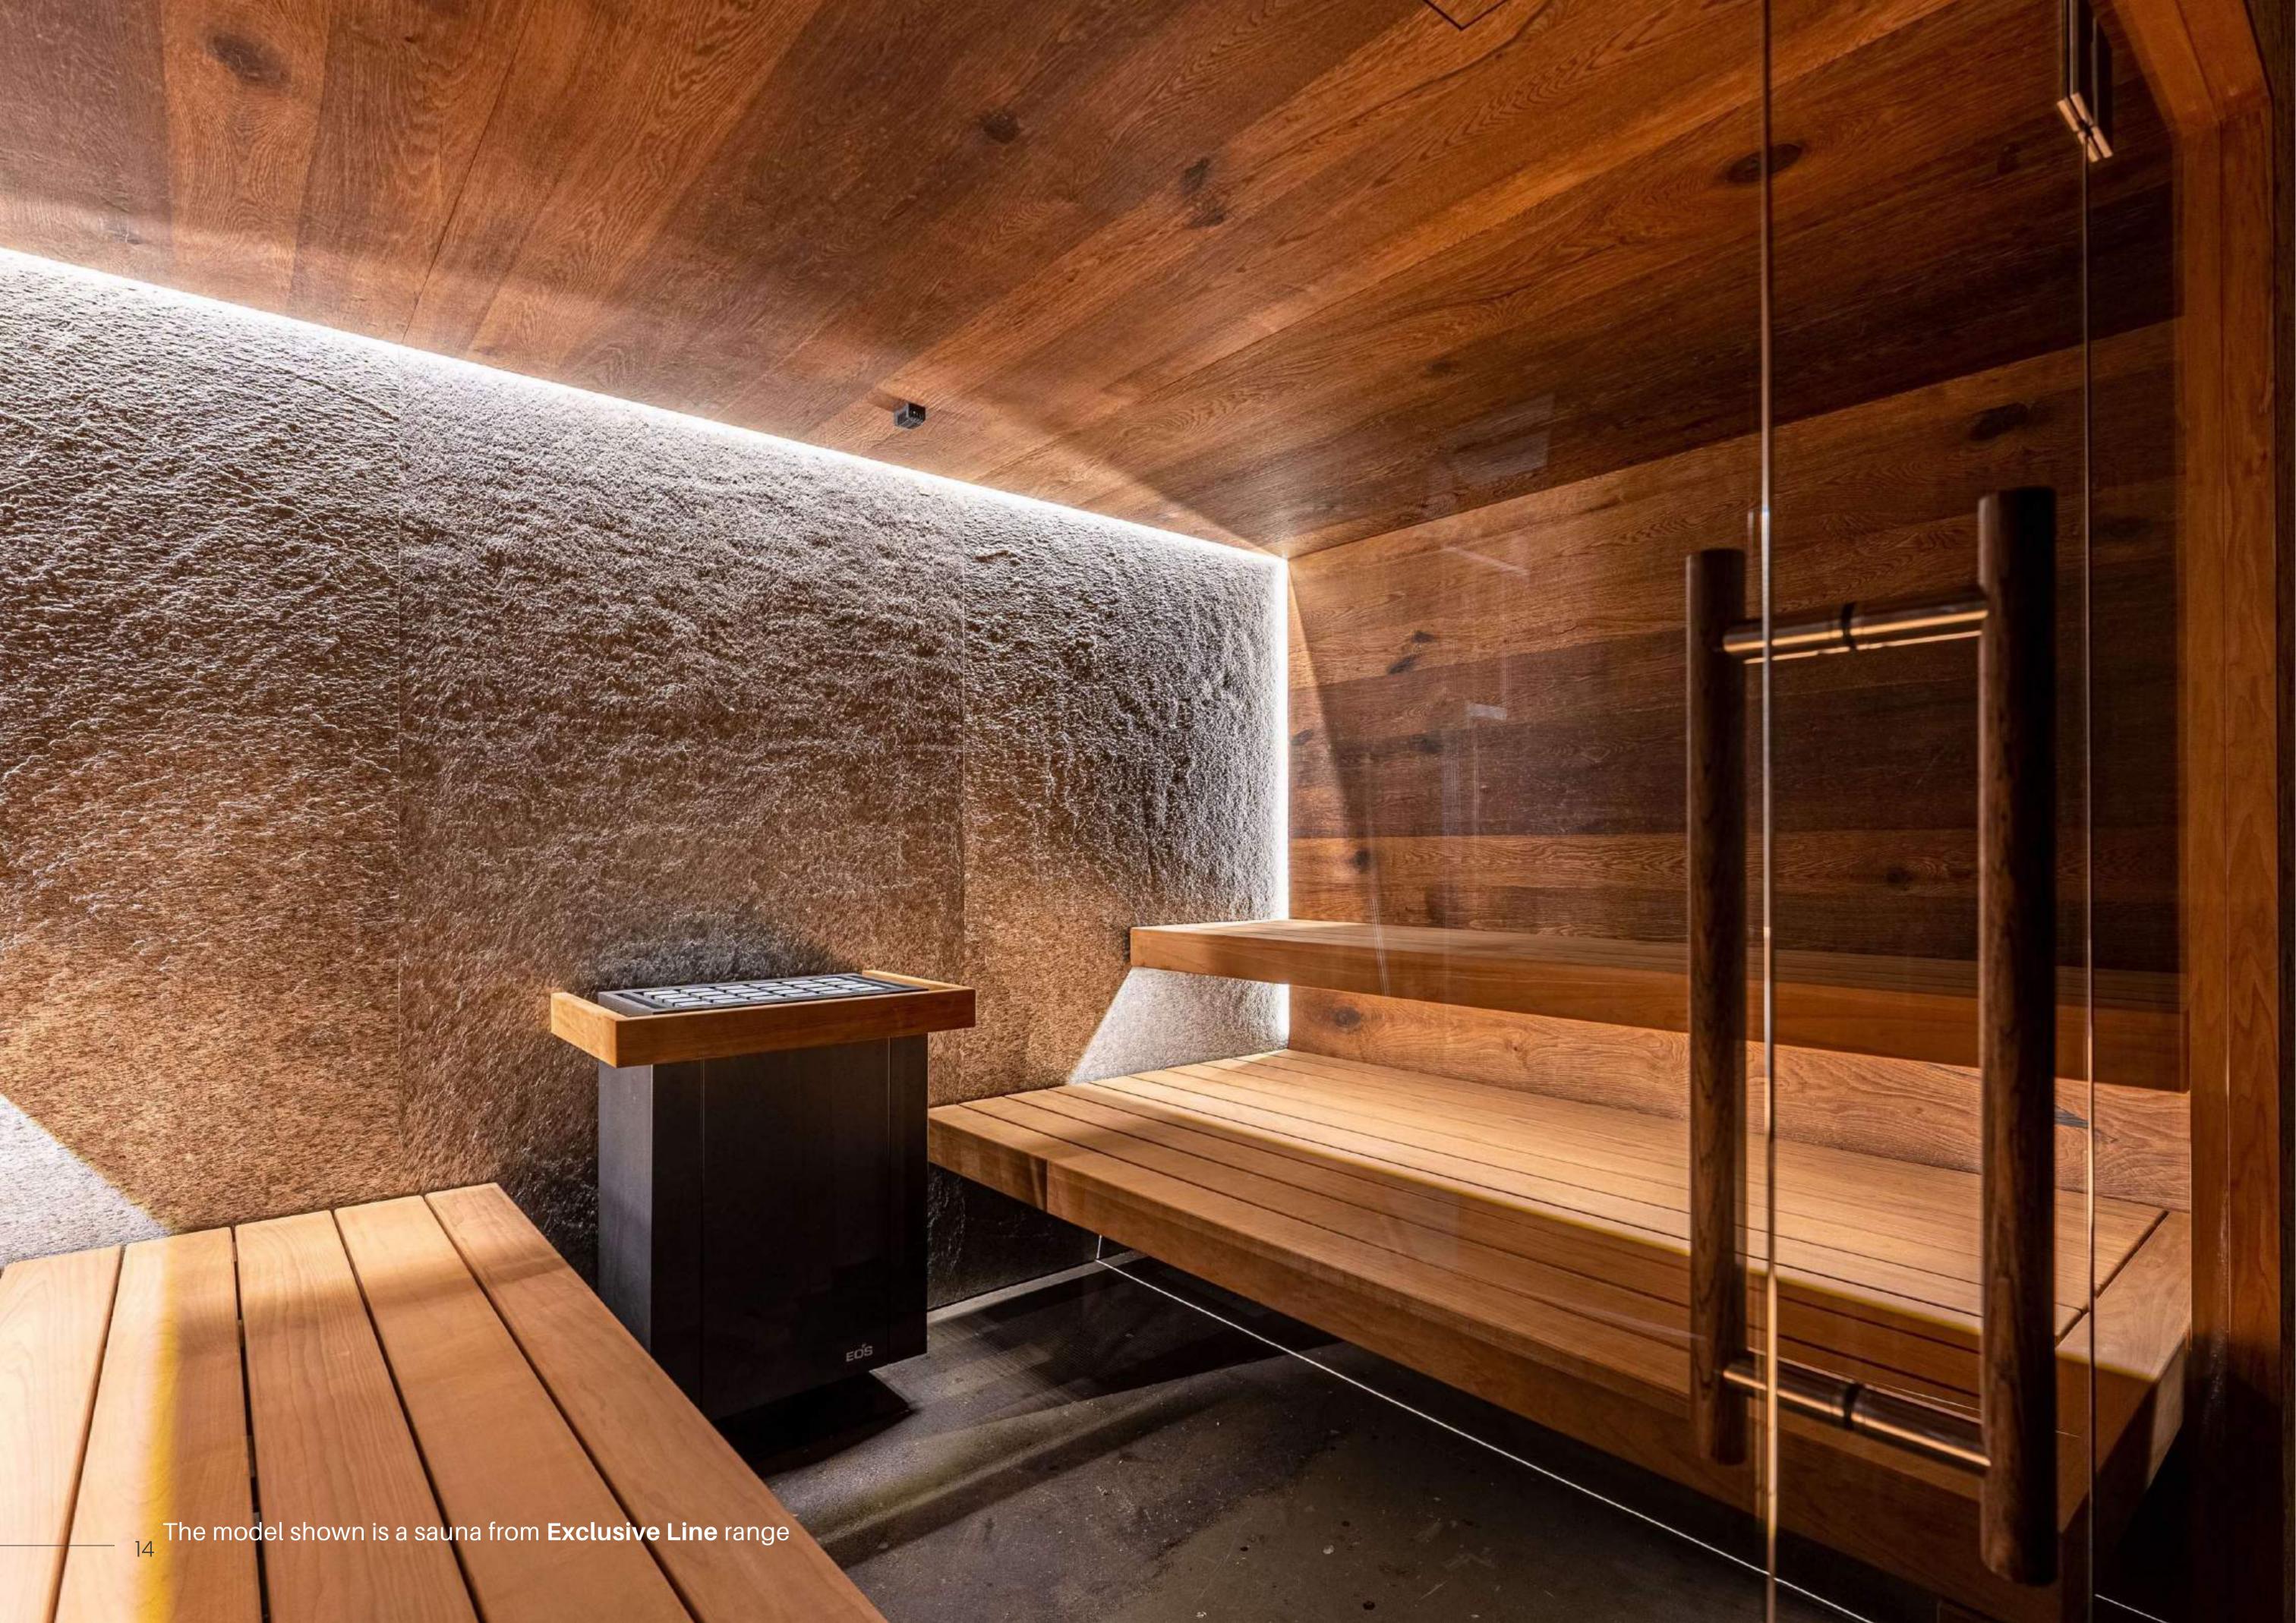

## Sauna - Exclusive Line

The manufacture of Exclusive Line Astier Wellness saunas is based on a meticulous choice of high-quality wood, guaranteeing durability and aesthetics. The interior panels are treated with a special process that improves the strength and stability of the wood, enhancing its insulating properties and durability.

Astier Wellness also makes a point of offering an exclusive line, combining refined design and premium materials to create a unique experience. Each sauna is designed to be not only a wellness space, but also a genuine interior design feature.