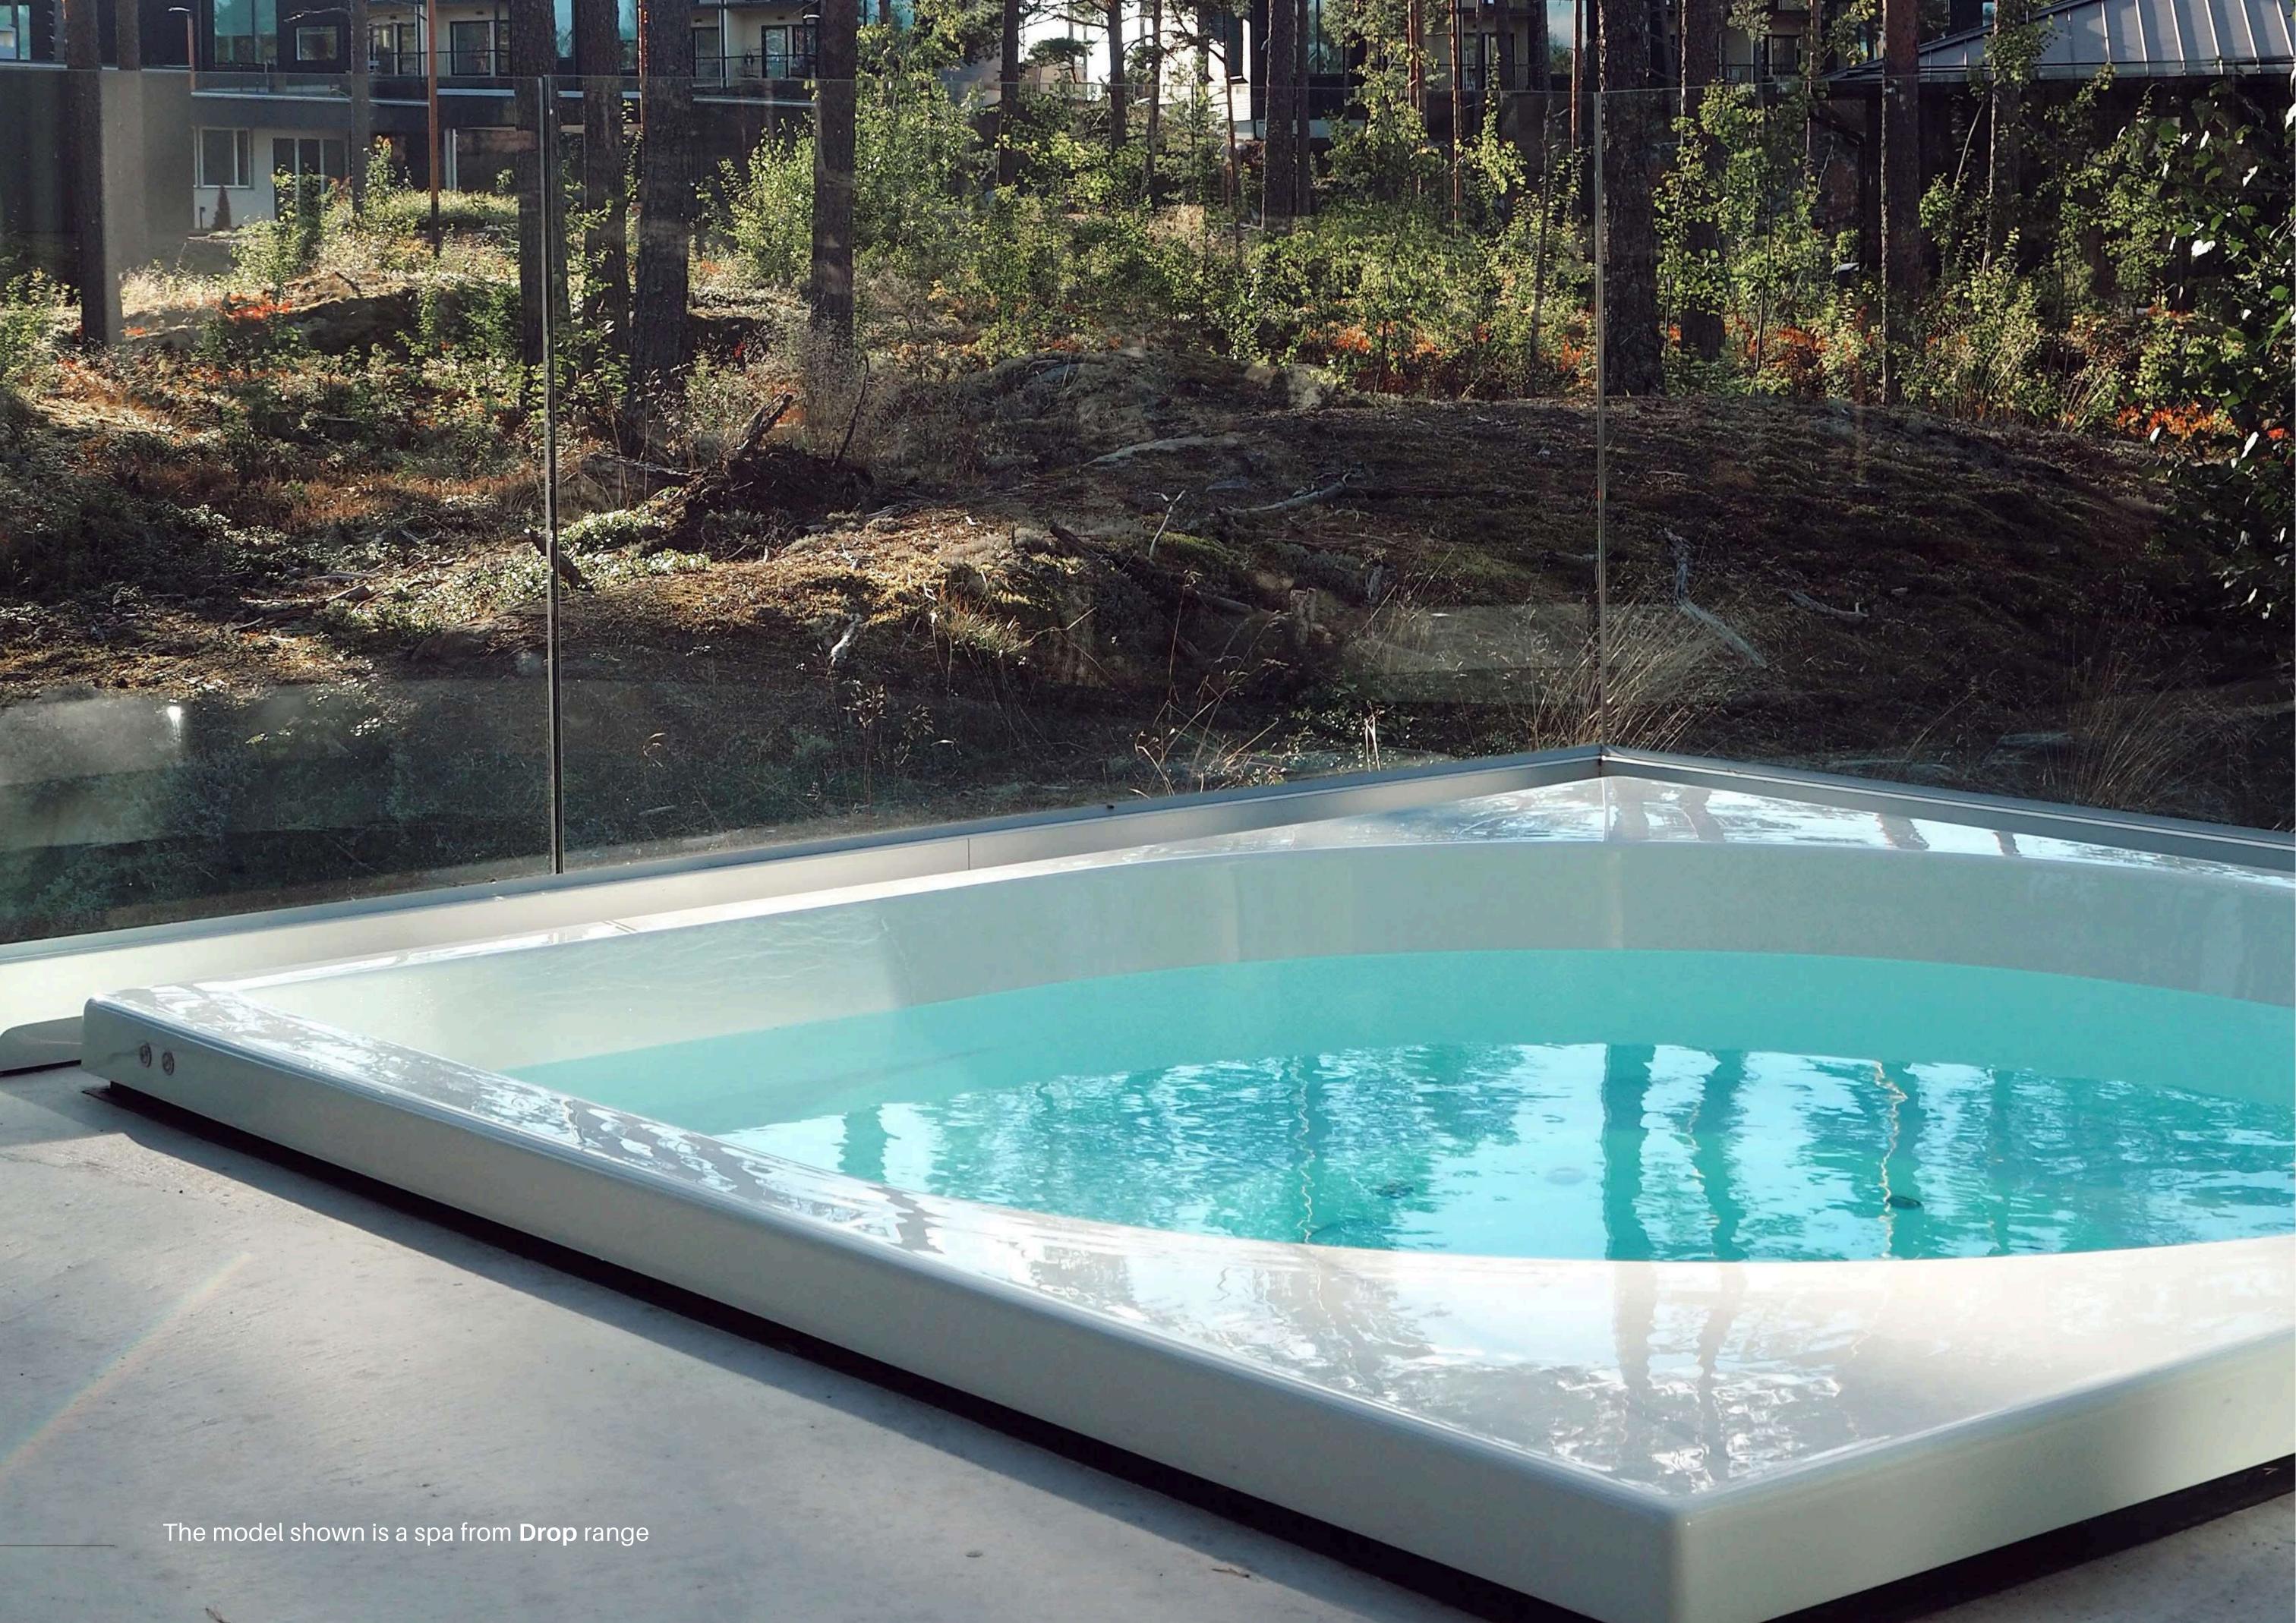

Discover the Drop Spa, the perfect fusion of comfort and aesthetics! With exterior dimensions of 220 x 220 cm and a Ø diameter of 195 cm, it is designed to blend seamlessly into your outdoor space. Its minimalist, sleek, and contemporary design makes it a true decorative asset.

We offer 4 different models, providing flexibility in choosing your preferred options. The Drop Spa features 4 to 5 massage seats, comfortably accommodating up to 8 people.