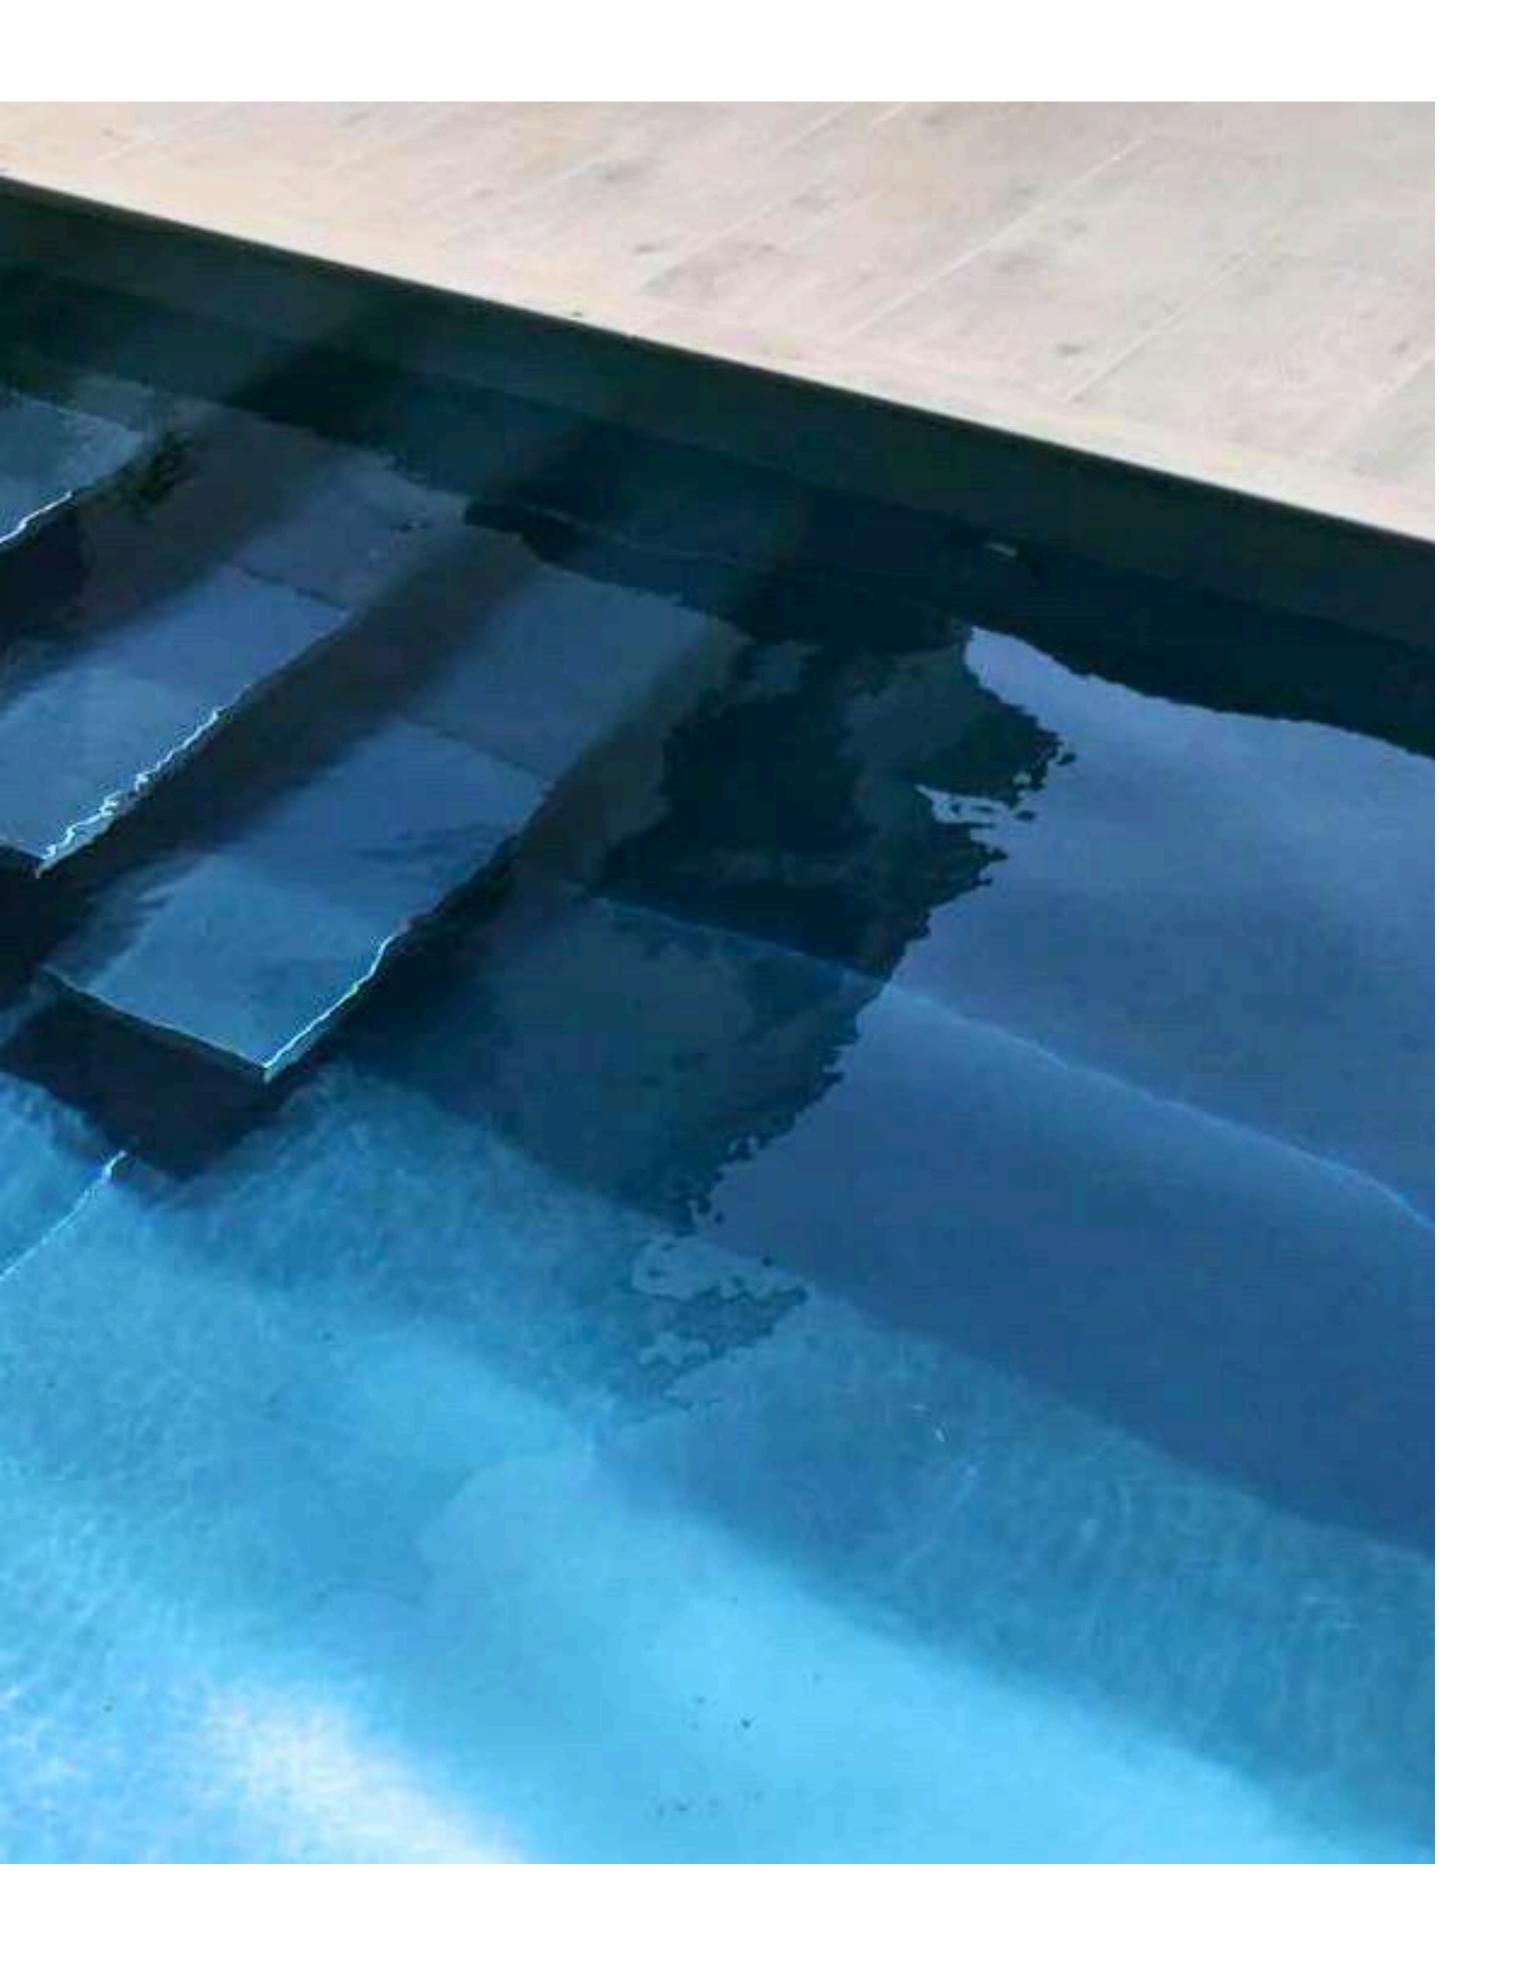

# Swimming Pool

Designing a stainless steel pool combines aesthetics, durability, and innovation. Key steps include feasibility studies, site preparation with stable foundations, and precise assembly of corrosion-resistant stainless steel panels for a modern look. Rigorous waterproof testing ensures durability, and advanced equipment like LED lighting and massage jets are integrated. Benefits include hygiene, impact resistance, sleek design, and eco-friendliness, as stainless steel is 100% recyclable.

#### **Pool Sizes (in meters):**

- 4 X 6 4 X 8 4 X 10 4 X 12 4 X 14
- 3 X 6 3 X 8 3 X 10 3 X 12 3 X 14