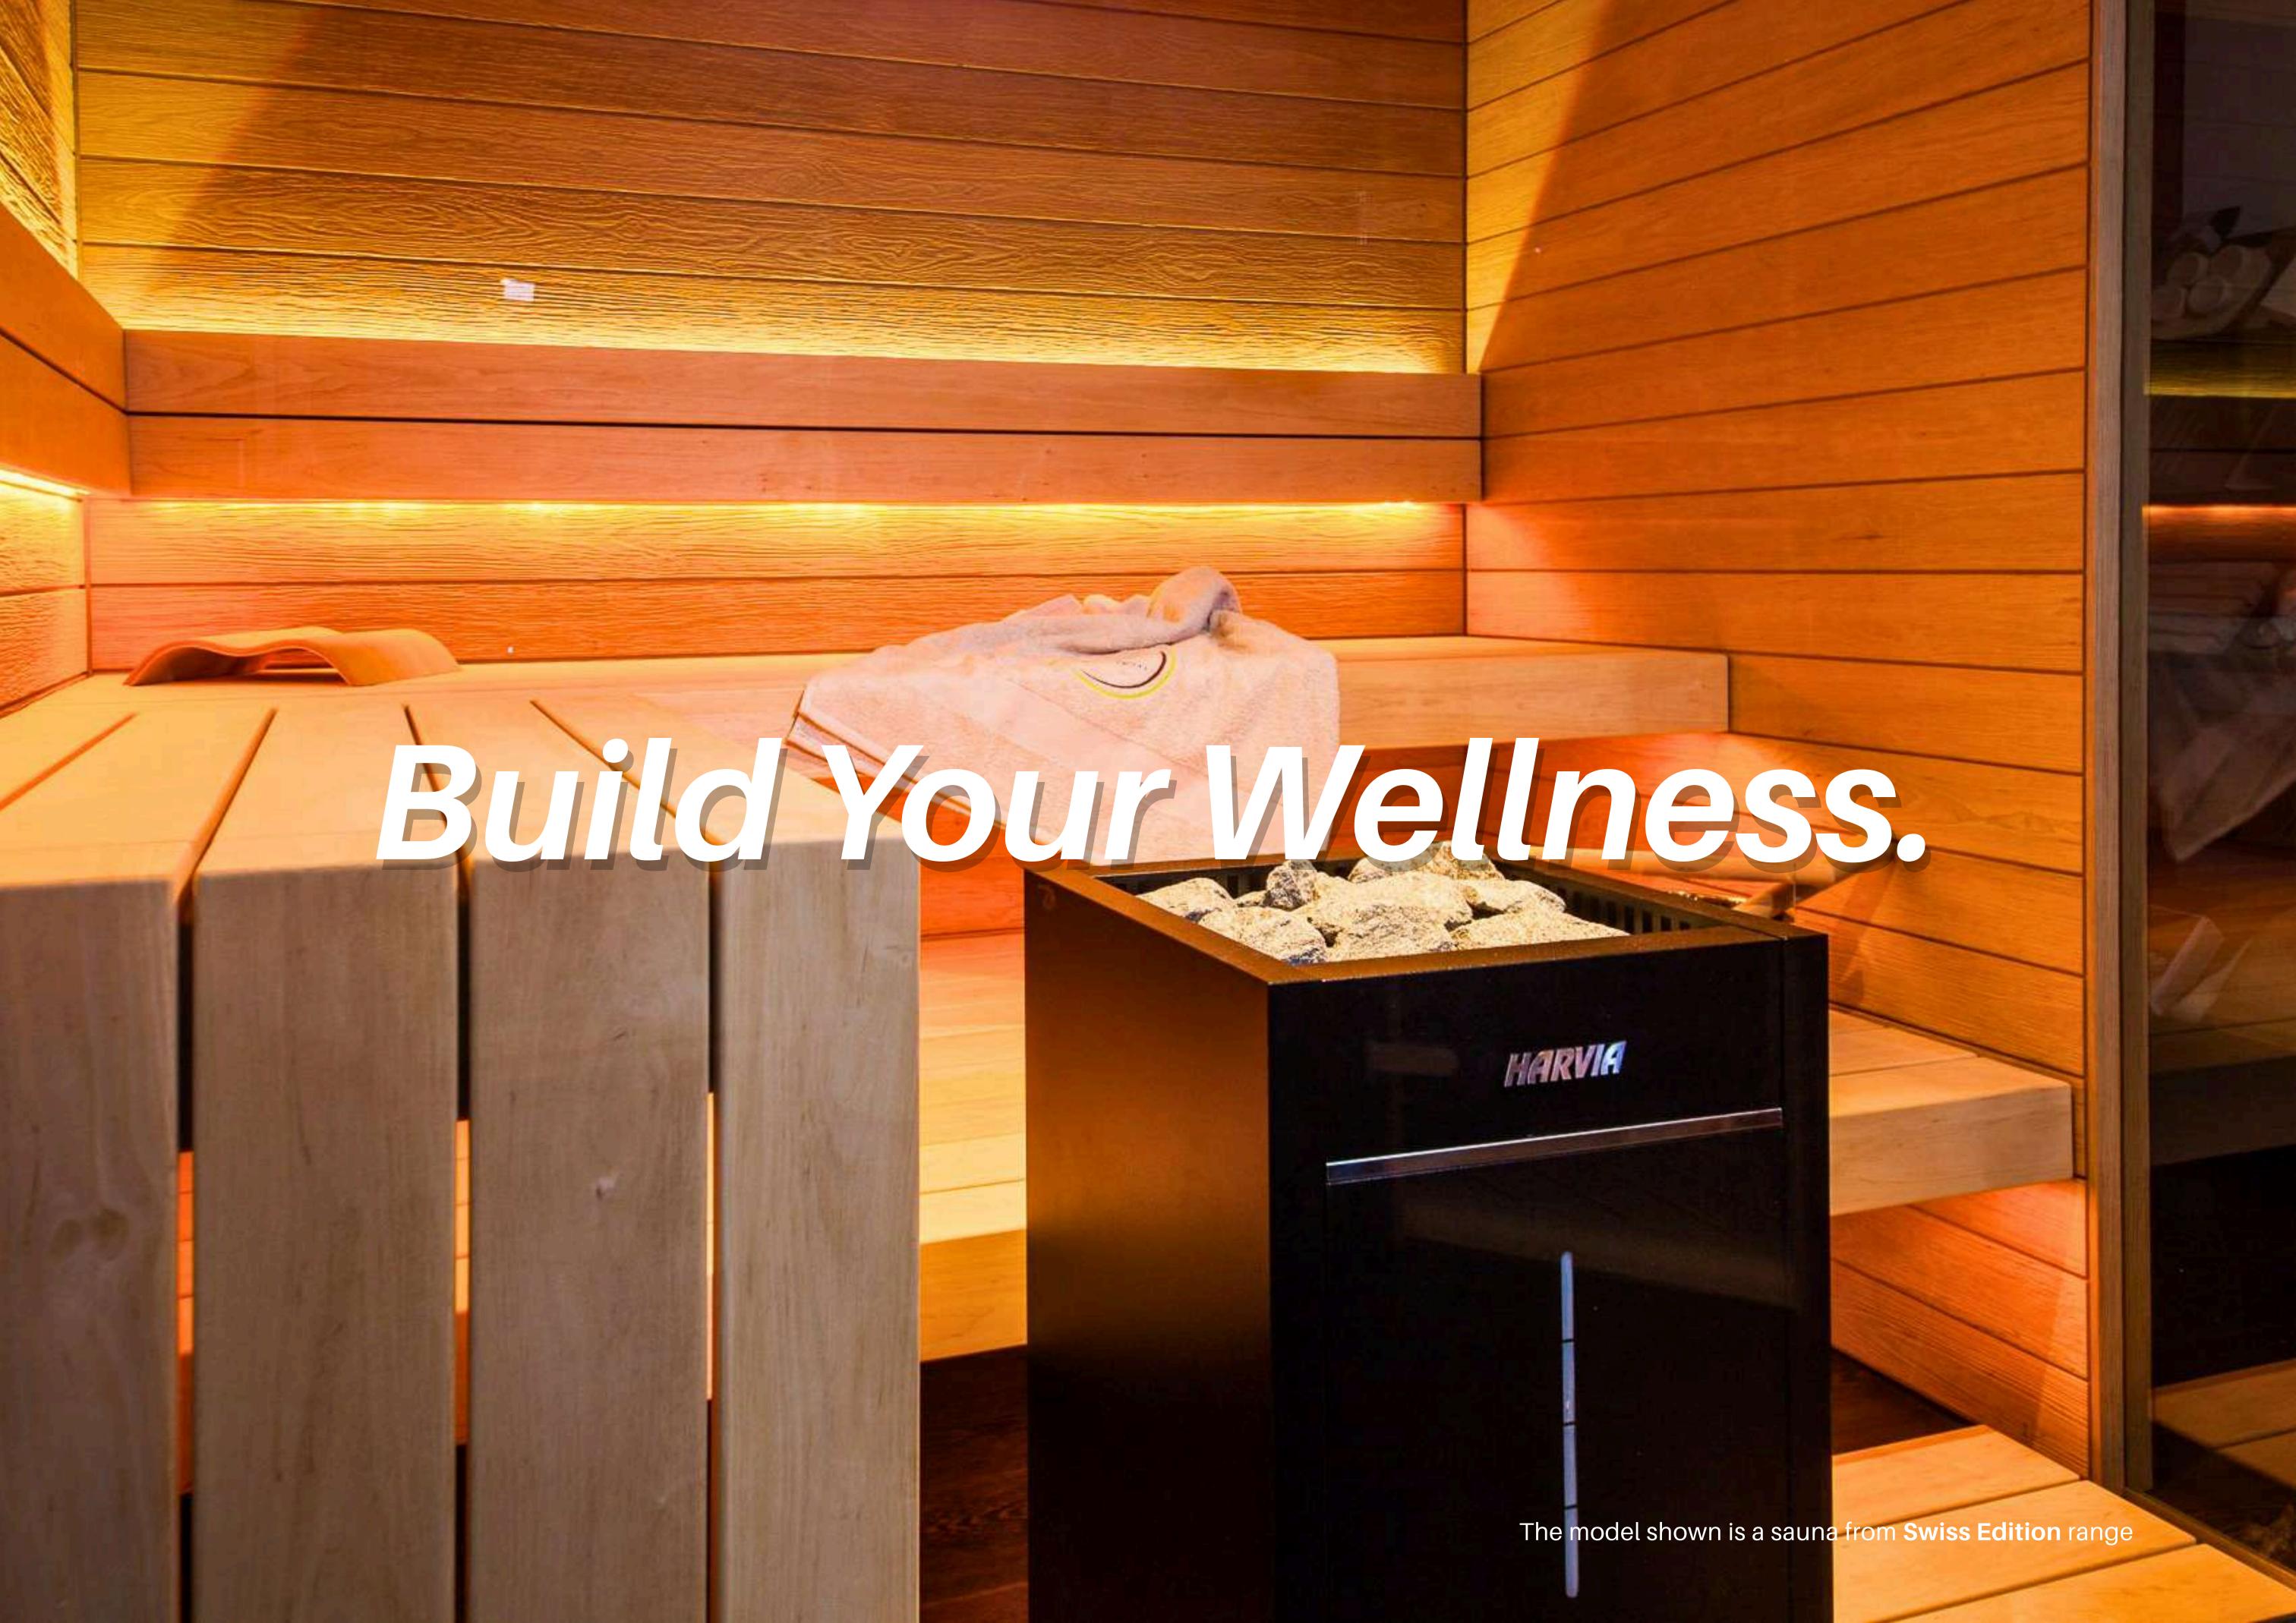

## Sauna - Swiss Edition

The design of Swiss Edition Astier Wellness saunas is based on a rigorous selection of top-quality wood, ensuring both solidity and aesthetic appeal. We use sauna boards made from aspen, heat-treated aspen, alder and spruce, chosen for their excellent insulating properties and durability.

Astier Wellness stands out for its exclusive line, combining meticulous design with top-quality materials to deliver an unrivalled experience. Each sauna is designed to be a true haven of well-being, while adding a decorative touch to your home.