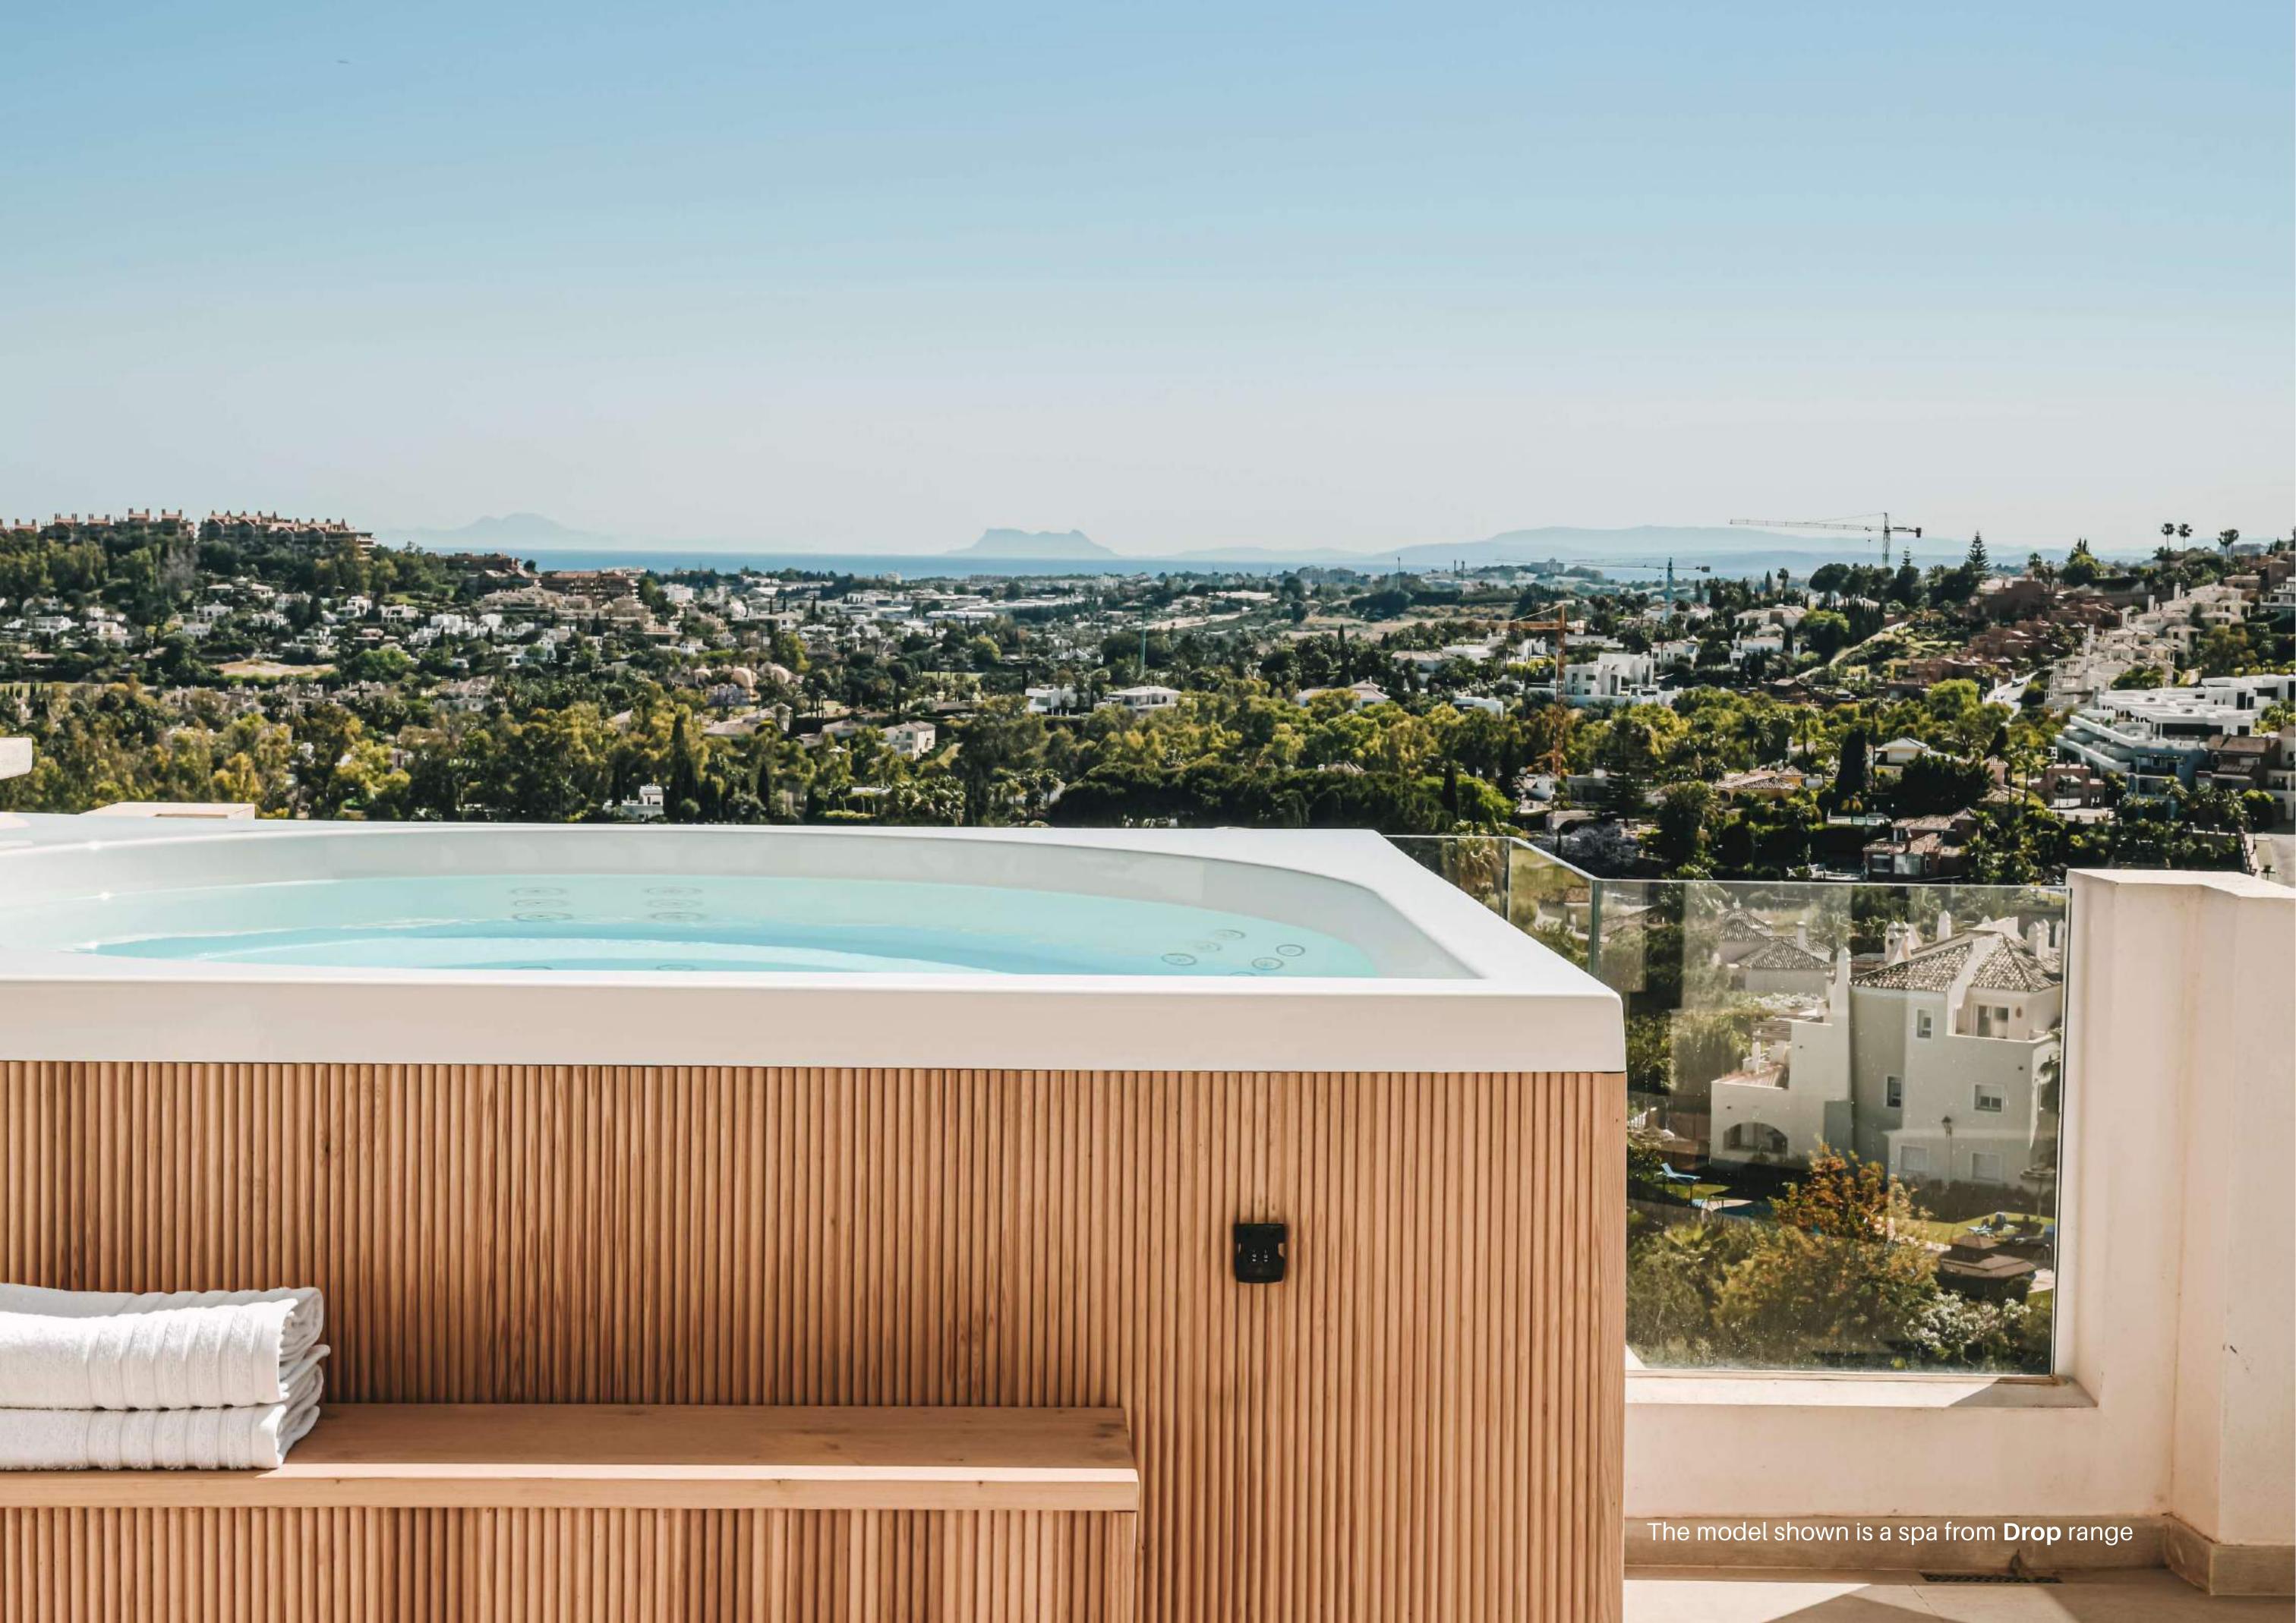

Discover the Drop Spa, the perfect fusion of comfort and aesthetics! With exterior dimensions of 220 x 220 cm and a Ø diameter of 195 cm, it is designed to blend seamlessly into your outdoor space. Its minimalist, sleek, and contemporary design makes it a true decorative asset.

We offer 4 different models, providing flexibility in choosing your preferred options. The Drop Spa features 4 to 5 massage seats, comfortably accommodating up to 8 people.