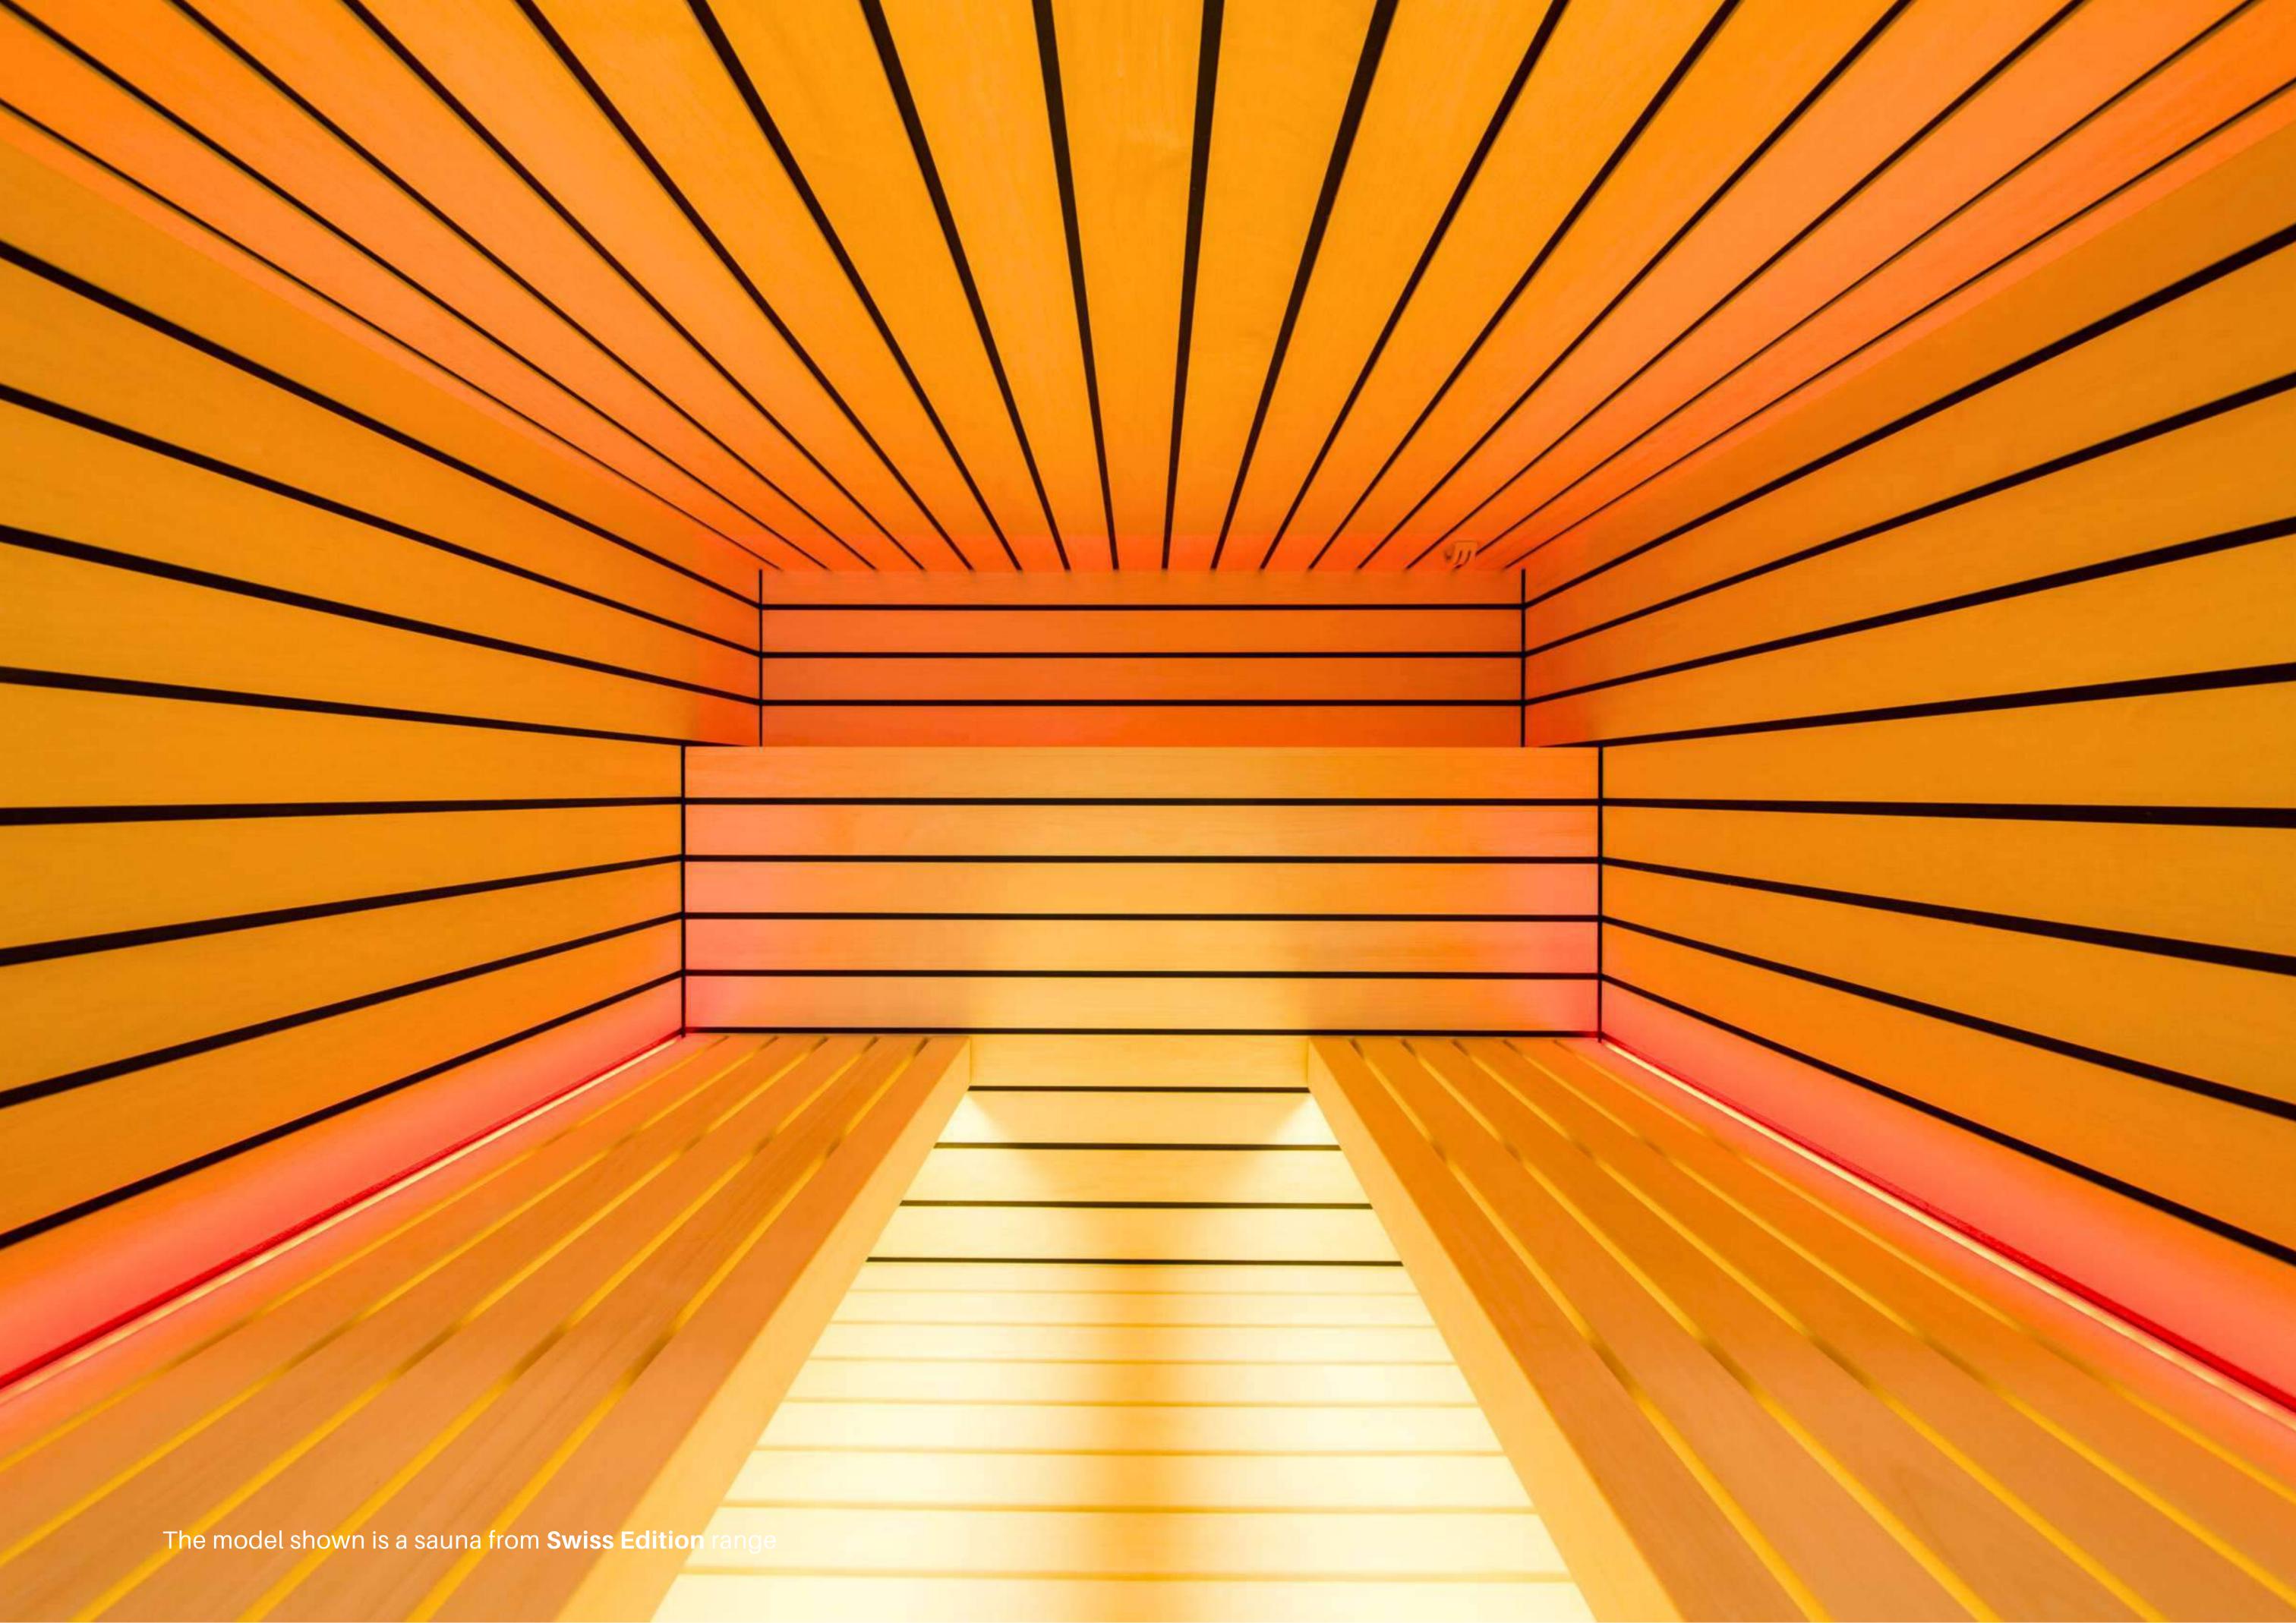

## Sauna - Swiss Edition

The design of Swiss Edition Astier Wellness saunas is based on a rigorous selection of top-quality wood, ensuring both solidity and aesthetic appeal. We use sauna boards made from aspen, heat-treated aspen, alder and spruce, chosen for their excellent insulating properties and durability.

Astier Wellness stands out for its exclusive line, combining meticulous design with top-quality materials to deliver an unrivalled experience. Each sauna is designed to be a true haven of well-being, while adding a decorative touch to your home.