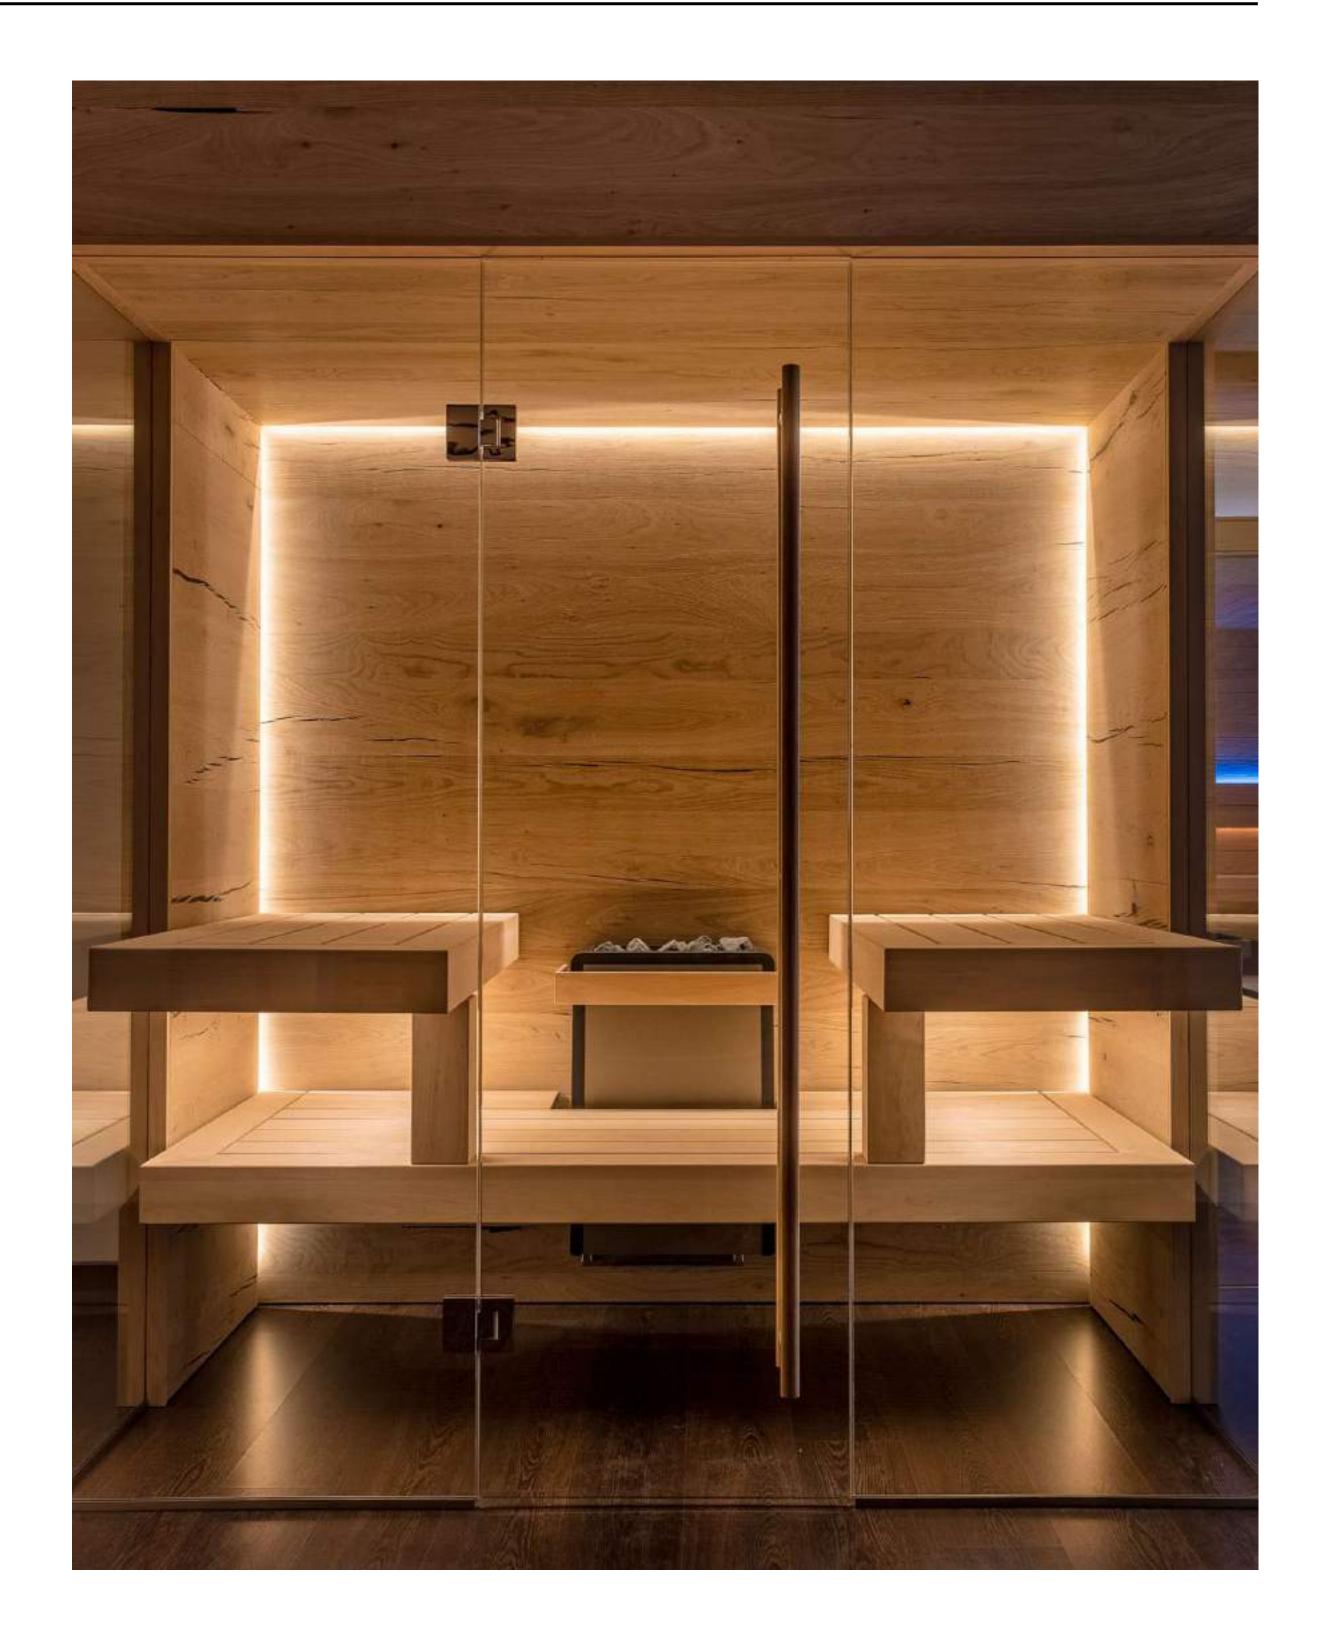

## Sauna - Exclusive Line

The manufacture of Exclusive Line Astier Wellness saunas is based on a meticulous choice of high-quality wood, guaranteeing durability and aesthetics. The interior panels are treated with a special process that improves the strength and stability of the wood, enhancing its insulating properties and durability.

Astier Wellness also makes a point of offering an exclusive line, combining refined design and premium materials to create a unique experience. Each sauna is designed to be not only a wellness space, but also a genuine interior design feature.