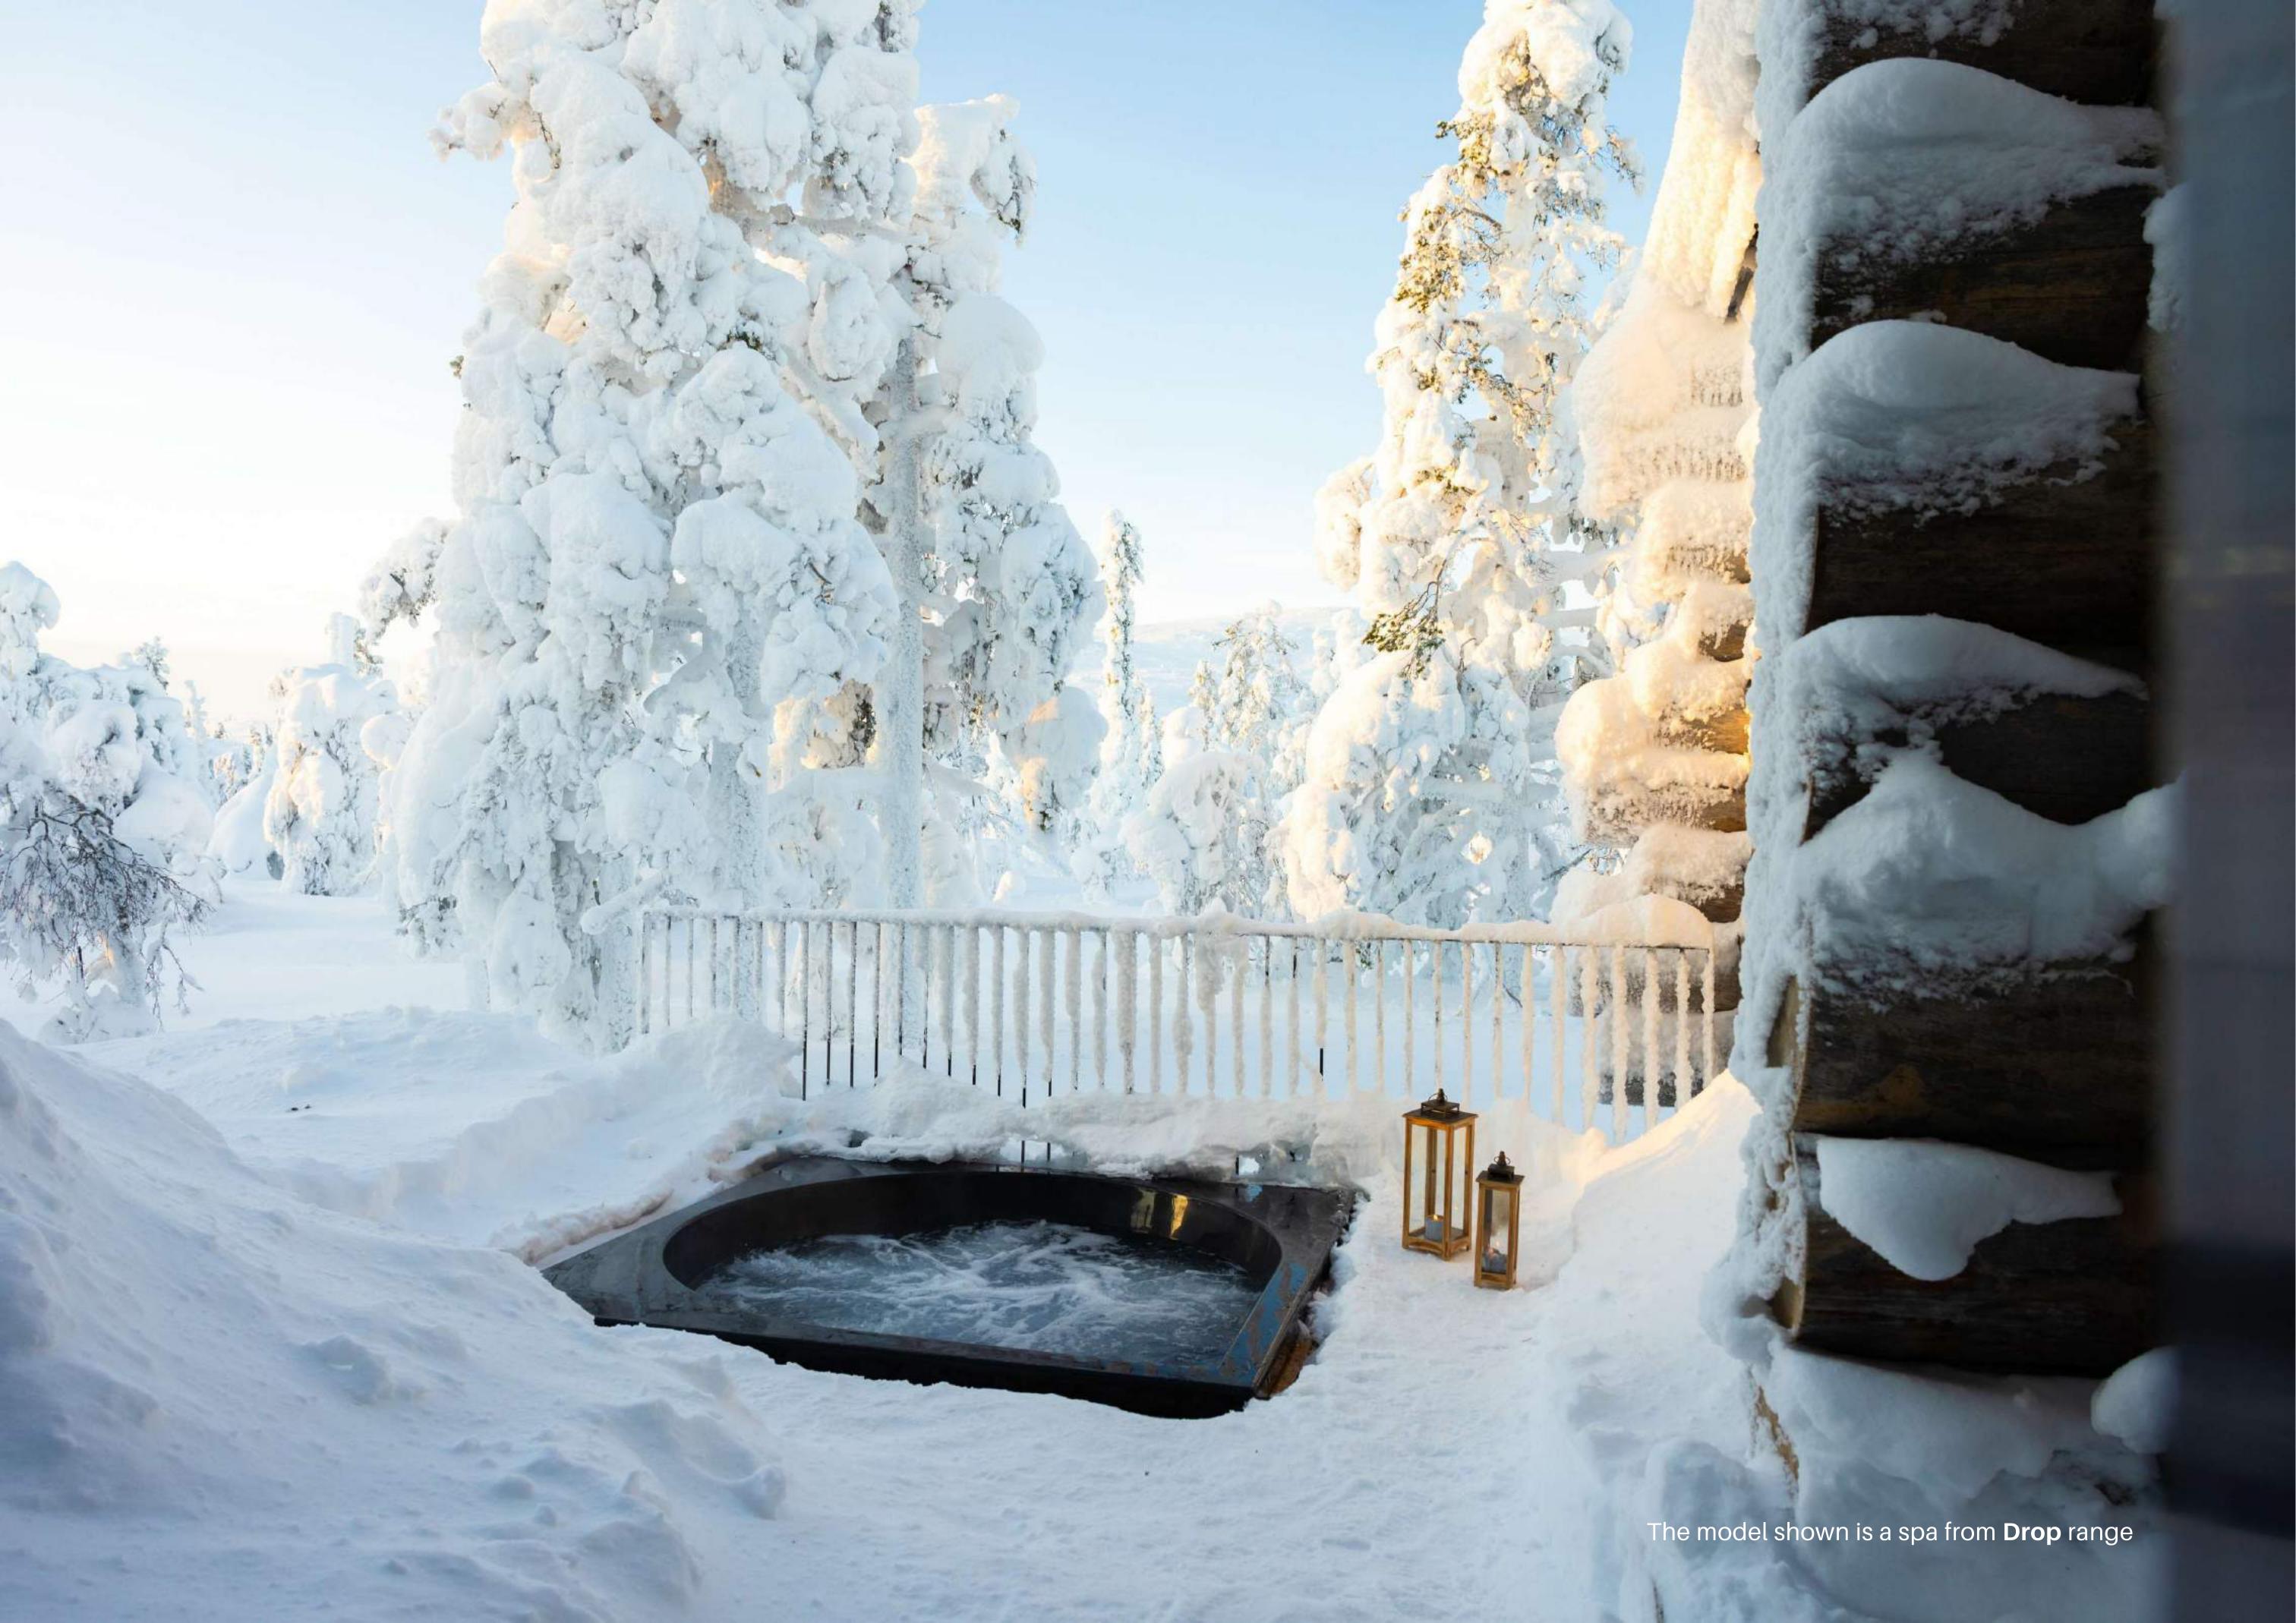

Discover the Drop Spa, the perfect fusion of comfort and aesthetics! With exterior dimensions of 220 x 220 cm and a Ø diameter of 195 cm, it is designed to blend seamlessly into your outdoor space. Its minimalist, sleek, and contemporary design makes it a true decorative asset.

We offer 4 different models, providing flexibility in choosing your preferred options. The Drop Spa features 4 to 5 massage seats, comfortably accommodating up to 8 people.

# Spa Drop S

Drop S is a stylish outdoor spa that combines the minimalist design of the Drop pool with modern outdoor spa technology. Designed and made in Finland, it guarantees a first-class experience, with massage seats for four and room for eight bathers.