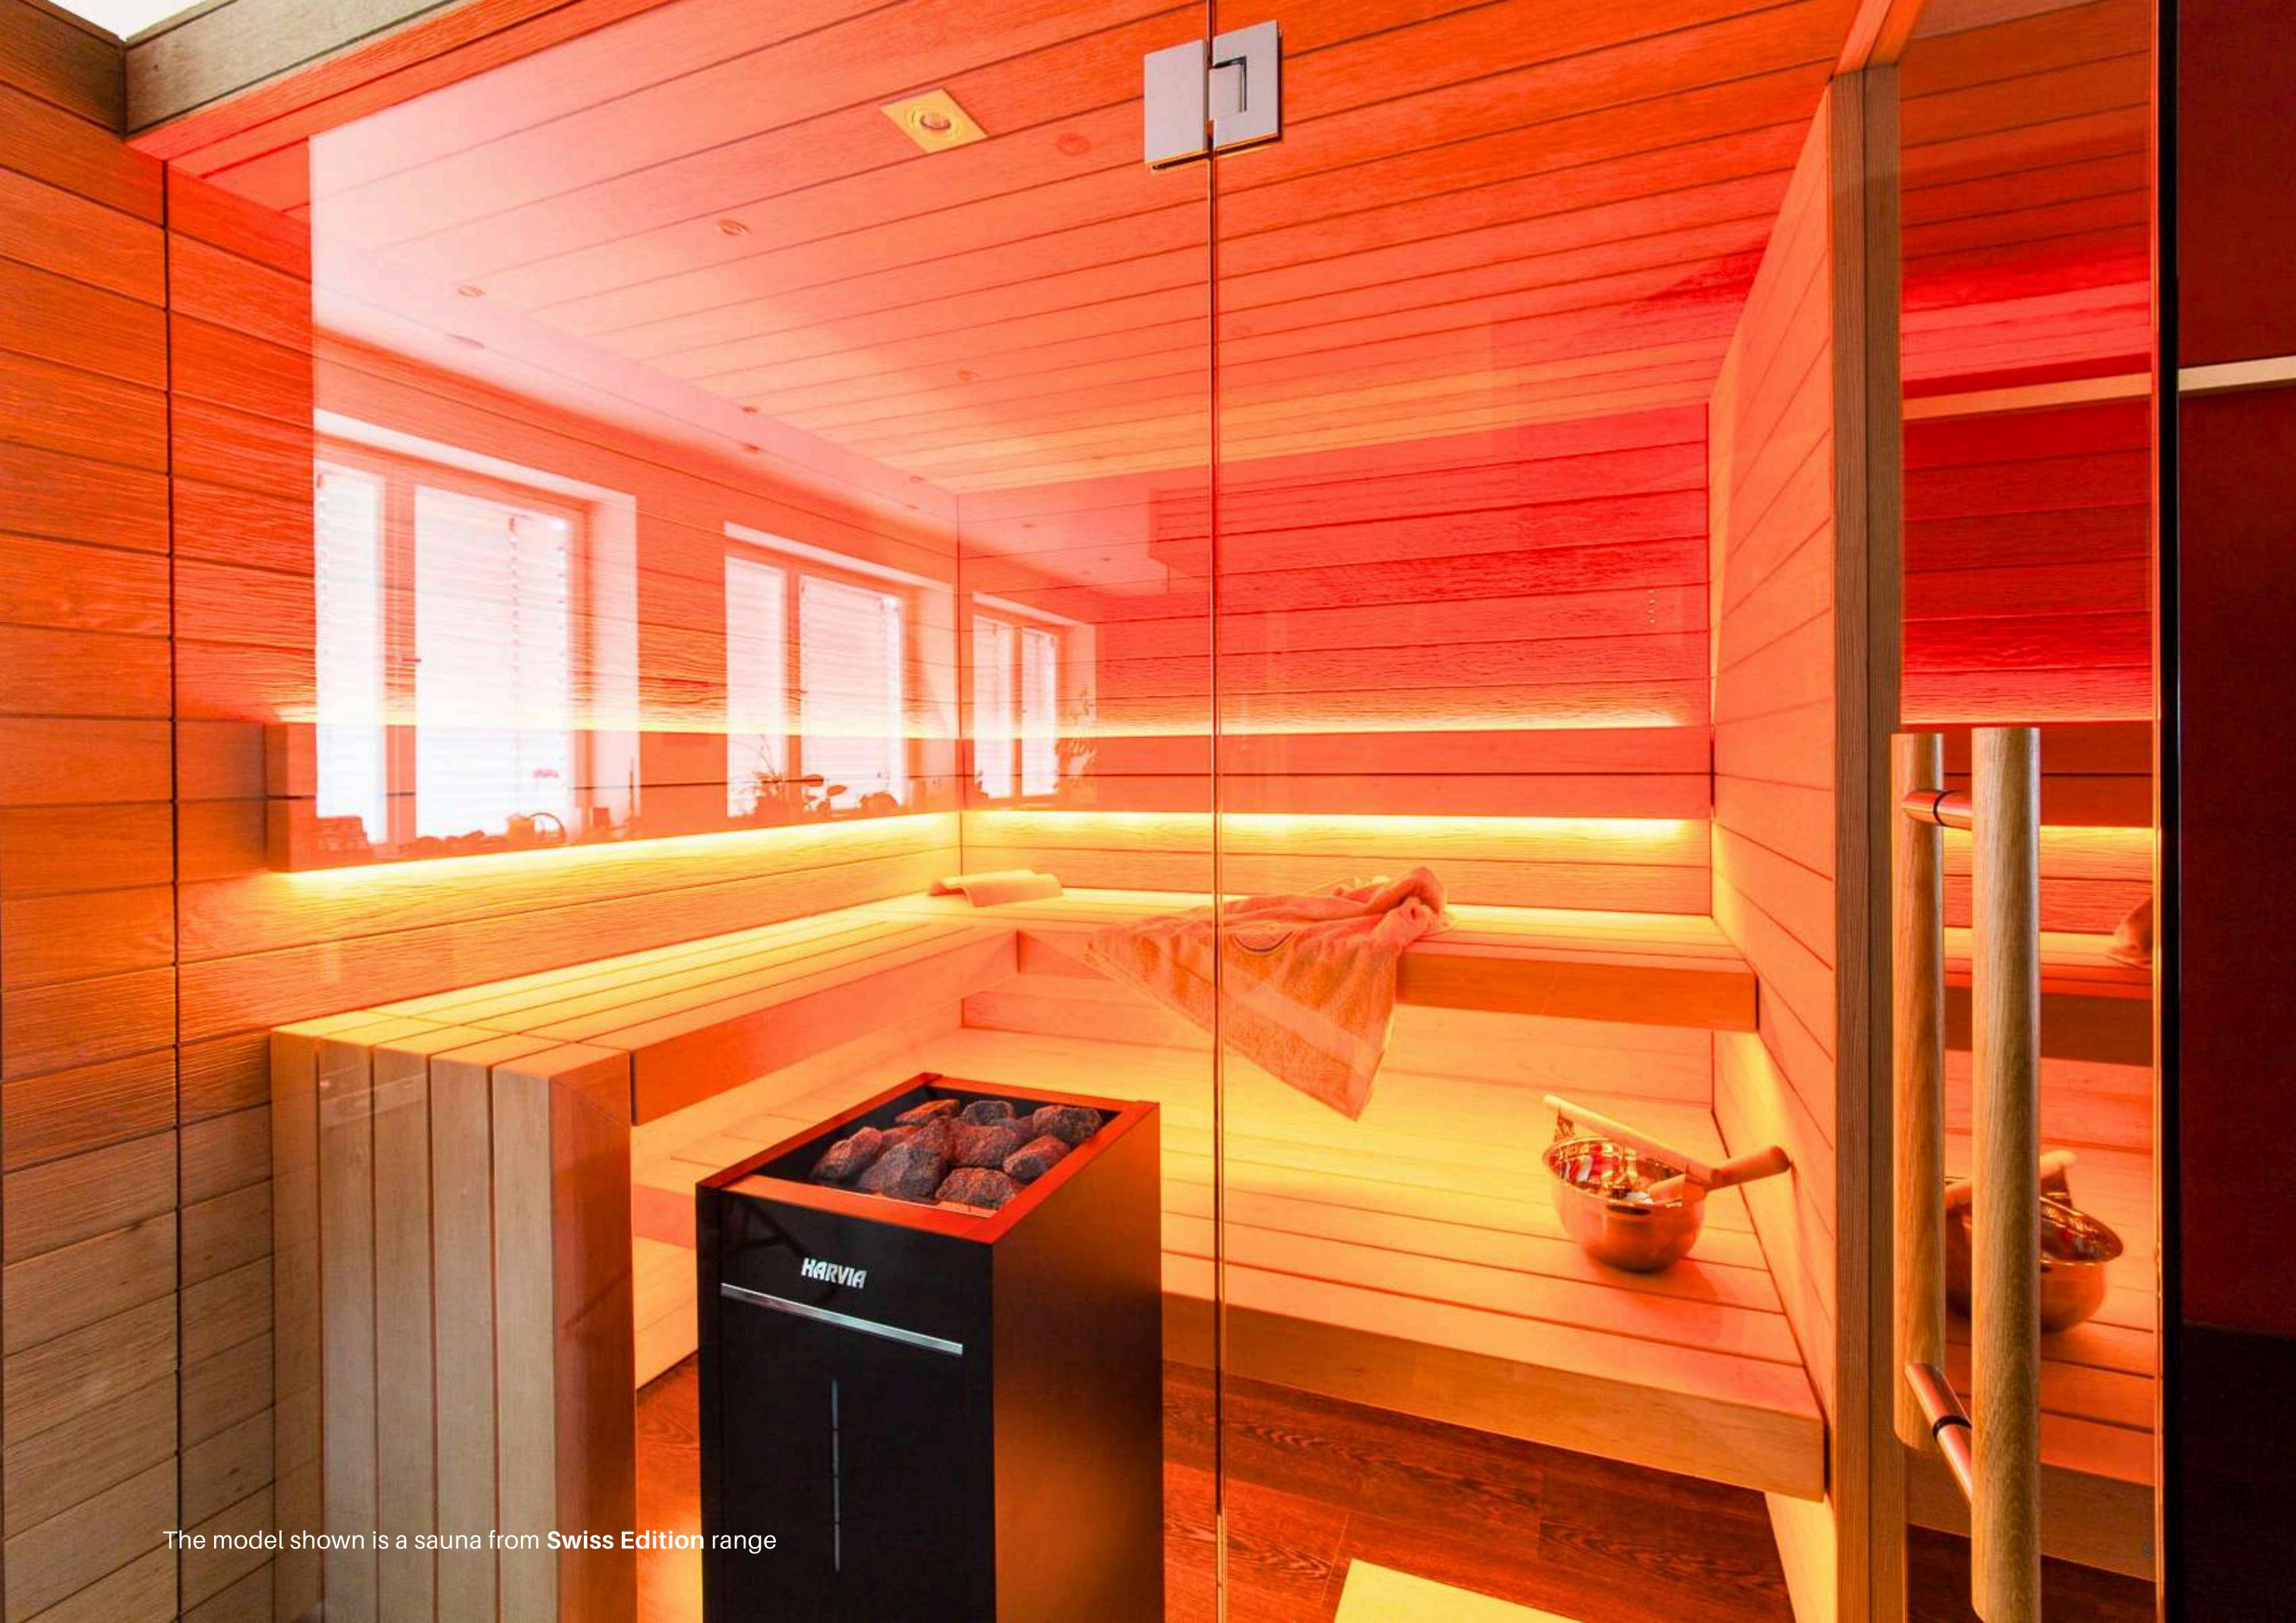

## Sauna - Swiss Edition

The design of Swiss Edition Astier Wellness saunas is based on a rigorous selection of top-quality wood, ensuring both solidity and aesthetic appeal. We use sauna boards made from aspen, heat-treated aspen, alder and spruce, chosen for their excellent insulating properties and durability.

Astier Wellness stands out for its exclusive line, combining meticulous design with top-quality materials to deliver an unrivalled experience. Each sauna is designed to be a true haven of well-being, while adding a decorative touch to your home.