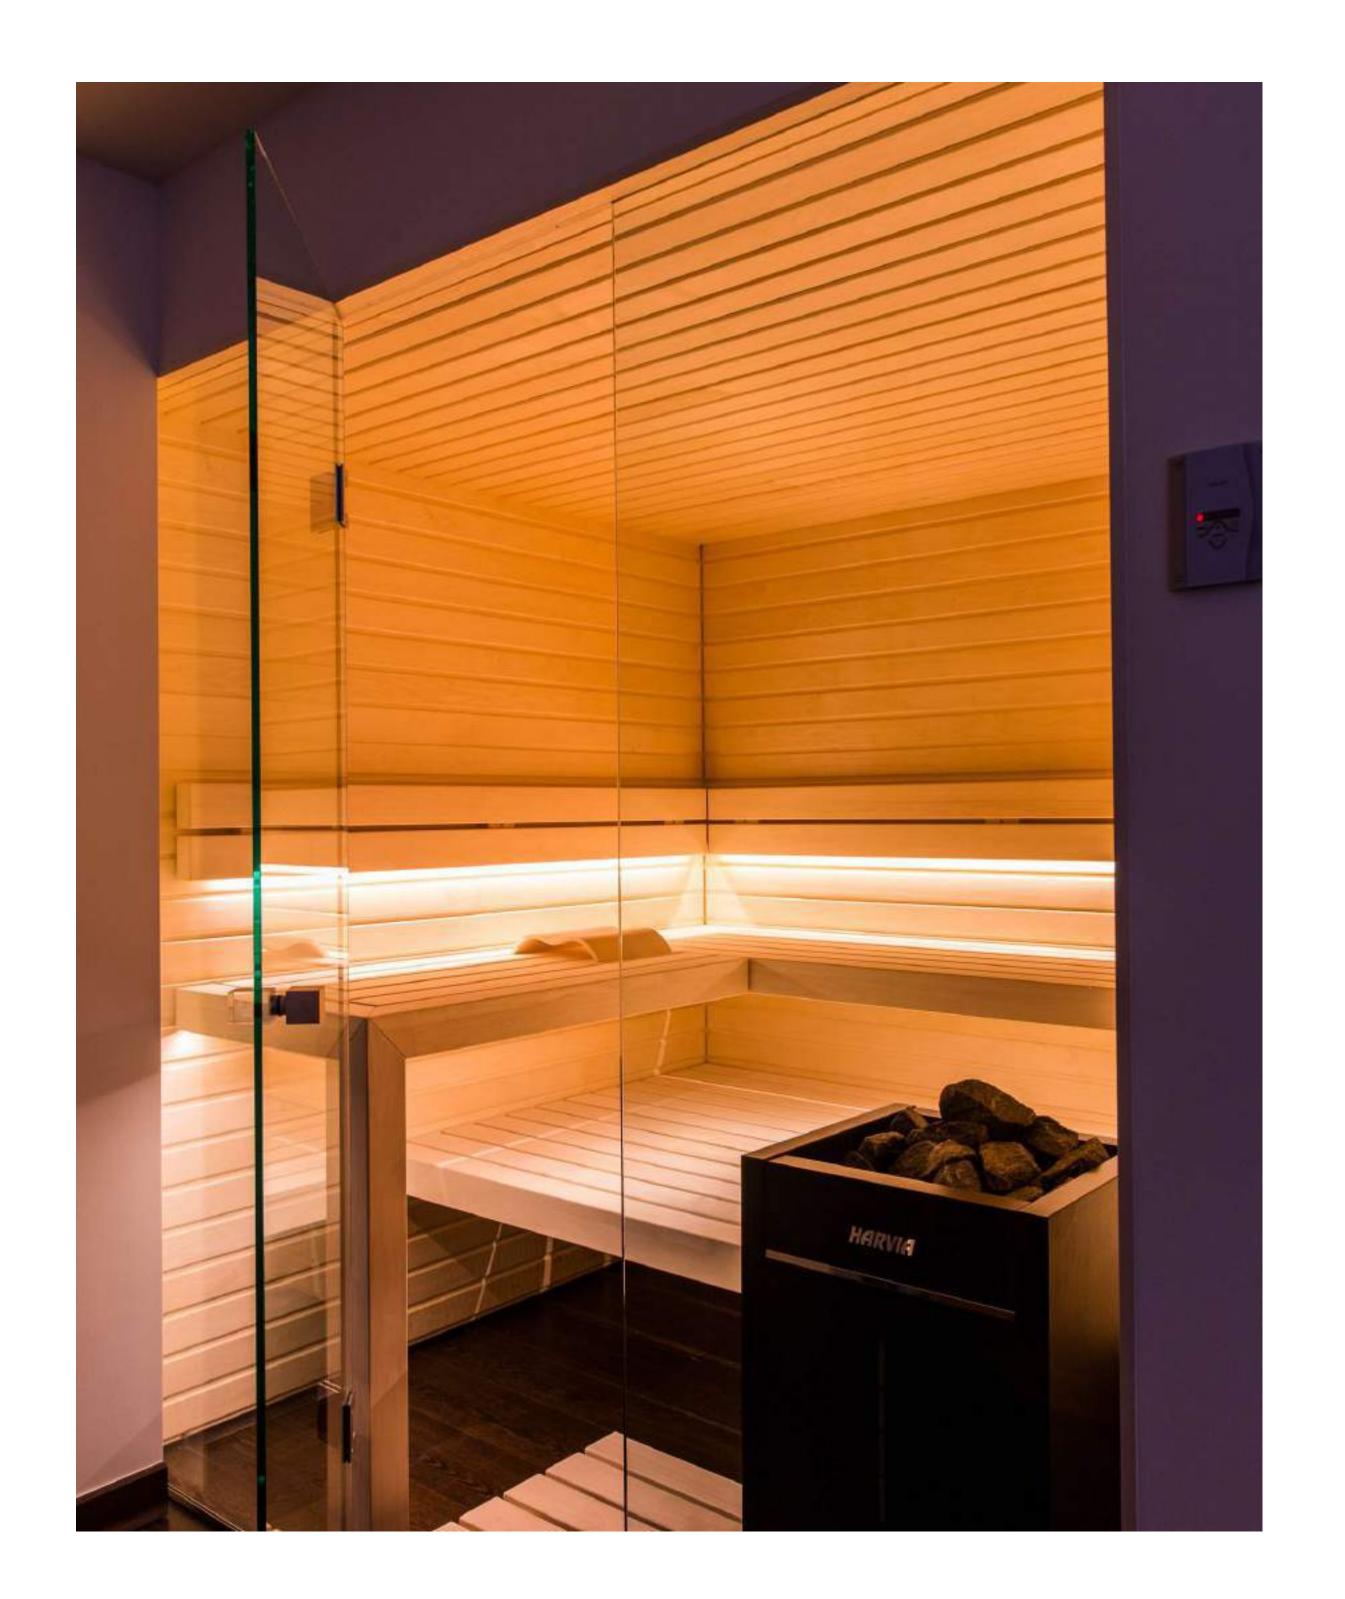

## Sauna - Swiss Edition

The design of Swiss Edition Astier Wellness saunas is based on a rigorous selection of top-quality wood, ensuring both solidity and aesthetic appeal. We use sauna boards made from aspen, heat-treated aspen, alder and spruce, chosen for their excellent insulating properties and durability.

Astier Wellness stands out for its exclusive line, combining meticulous design with top-quality materials to deliver an unrivalled experience. Each sauna is designed to be a true haven of well-being, while adding a decorative touch to your home.