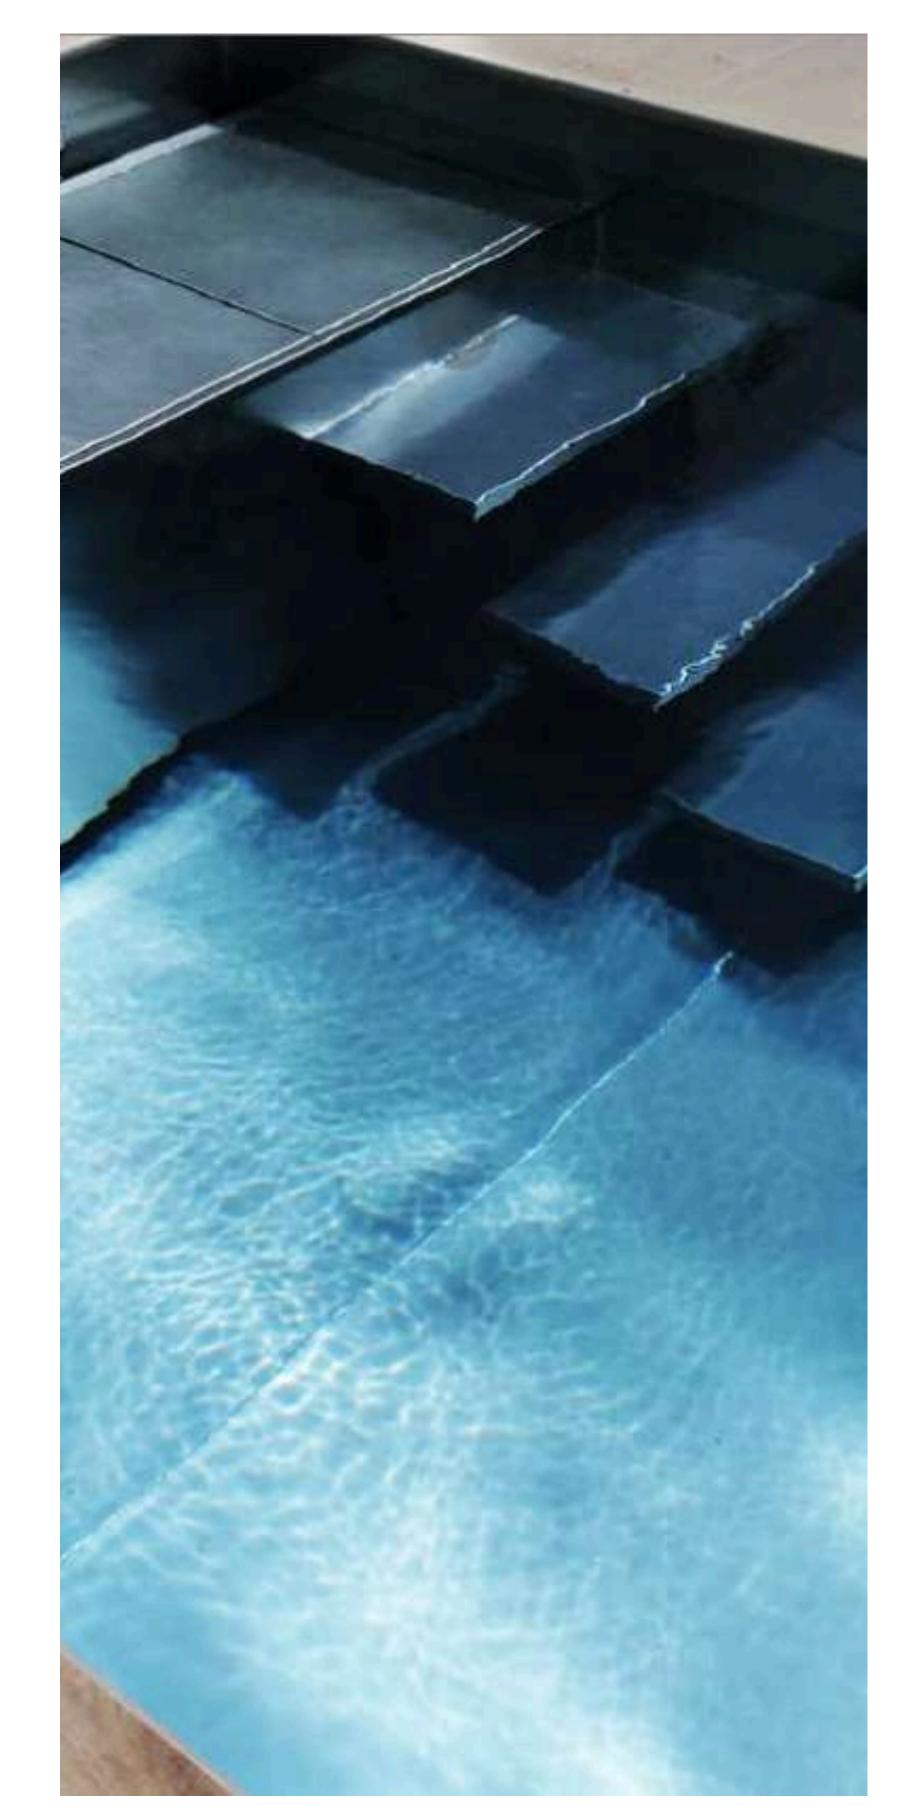

## Stainless Steel

# Swimming Pool

Designing a stainless steel pool combines aesthetics, durability, and innovation. Key steps include feasibility studies, site preparation with stable foundations, and precise assembly of corrosion-resistant stainless steel panels for a modern look. Rigorous waterproof testing ensures durability, and advanced equipment like LED lighting and massage jets are integrated. Benefits include hygiene, impact resistance, sleek design, and eco-friendliness, as stainless steel is 100% recyclable.

#### **Pool Sizes (in meters):**

- 4 X 6 4 X 8 4 X 10 4 X 12 4 X 14
- 3 X 6 3 X 8 3 X 10 3 X 12 3 X 14