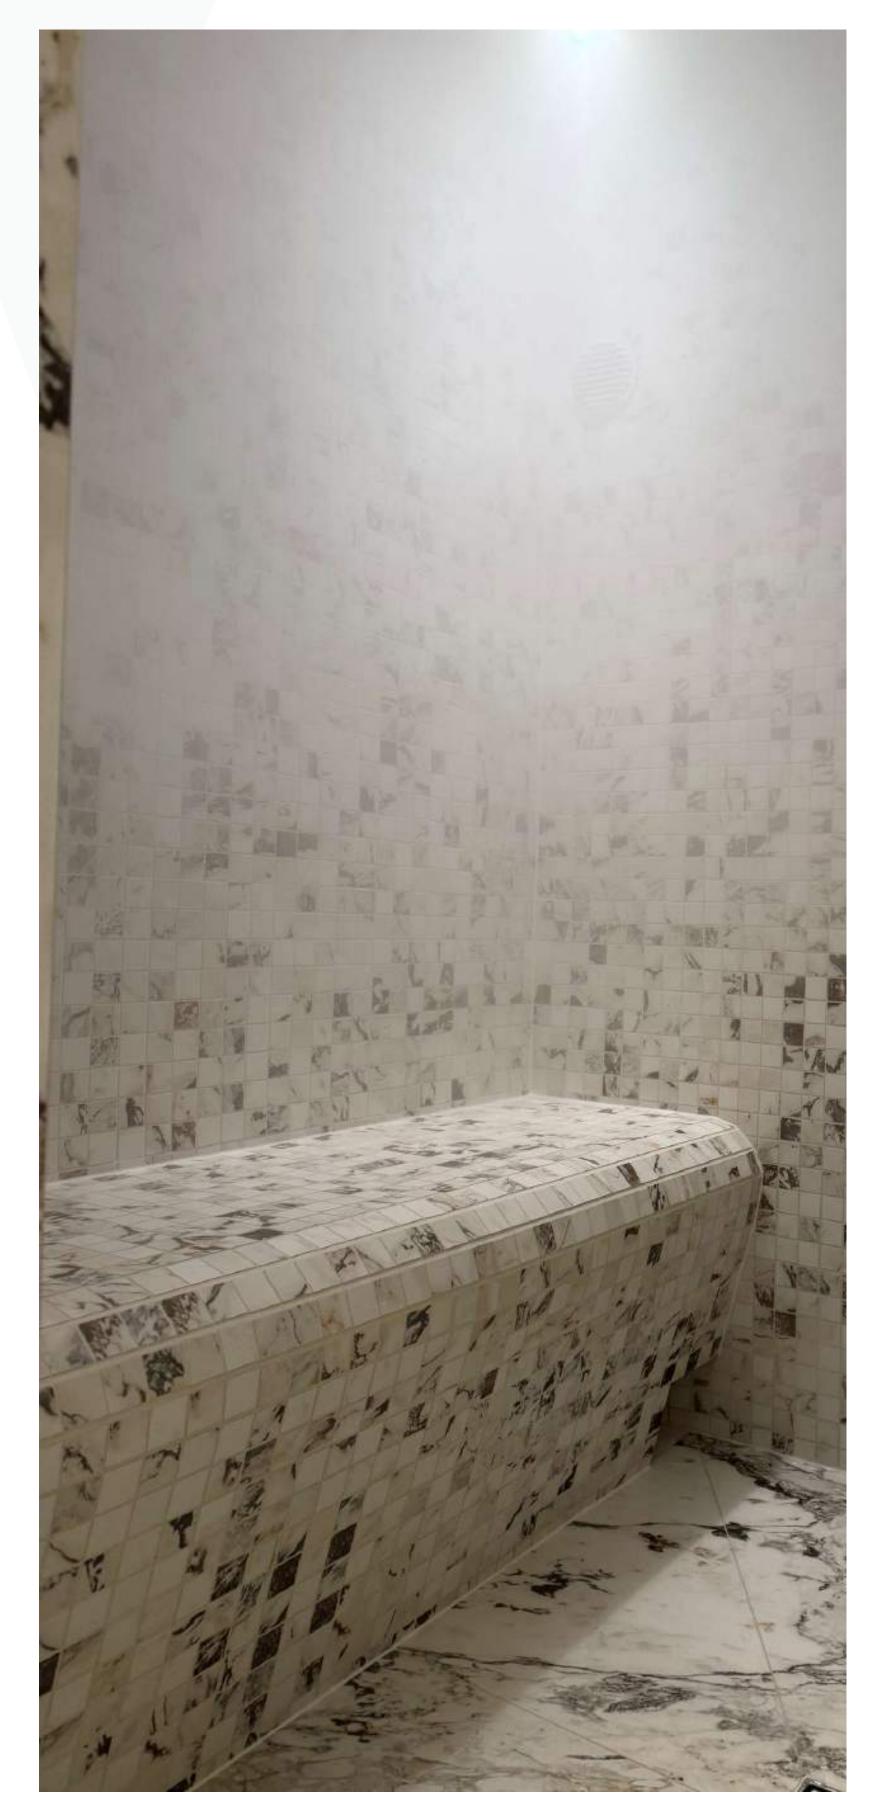

## Hammam - Steam Smoke

Designing a steam room today combines modern comfort with the heritage of traditional oriental steam baths. A high-end hammam is crafted with noble materials and refined lighting for a unique sensory experience.

This hammam features durable, high-quality materials like tiles and stone, chosen for their resistance to humidity and heat. Smooth tiles ensure easy maintenance, while natural stone adds an organic and timeless charm.

Lighting enhances the ambiance, with LED spotlights for accenting architectural features and discreet starry sky effects for relaxation. Integrated LED strips under benches and in corners create a floating effect, enhancing the sense of well-being. By blending premium materials with modern lighting, this hammam delivers a luxurious, elegant, and soothing experience.