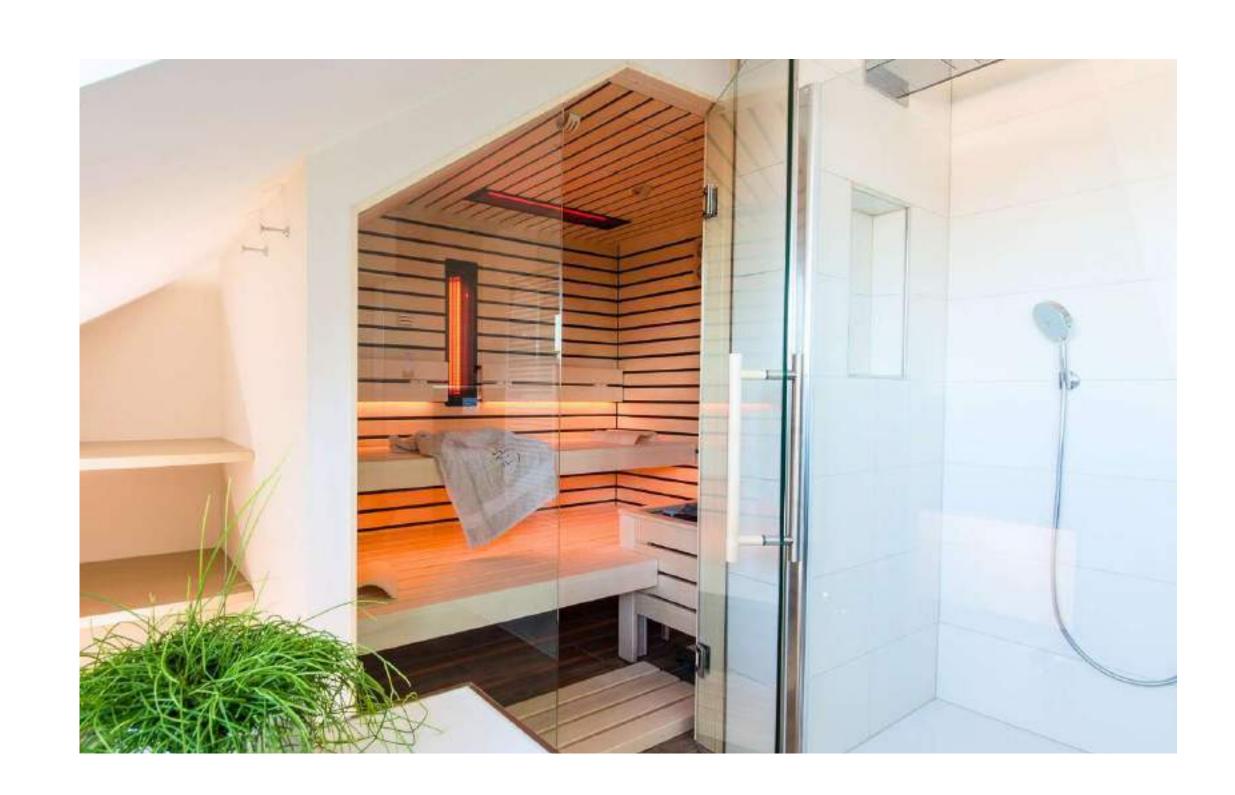

## Sauna - Swiss Edition

The design of Swiss Edition Astier Wellness saunas is based on a rigorous selection of top-quality wood, ensuring both solidity and aesthetic appeal. We use sauna boards made from aspen, heat-treated aspen, alder and spruce, chosen for their excellent insulating properties and durability.

Astier Wellness stands out for its exclusive line, combining meticulous design with top-quality materials to deliver an unrivalled experience. Each sauna is designed to be a true haven of well-being, while adding a decorative touch to your home.

## Sauna - Exclusive Line

The manufacture of Exclusive Line Astier Wellness saunas is based on a meticulous choice of high-quality wood, guaranteeing durability and aesthetics. The interior panels are treated with a special process that improves the strength and stability of the wood, enhancing its insulating properties and durability.

Astier Wellness also makes a point of offering an exclusive line, combining refined design and premium materials to create a unique experience. Each sauna is designed to be not only a wellness space, but also a genuine interior design feature.