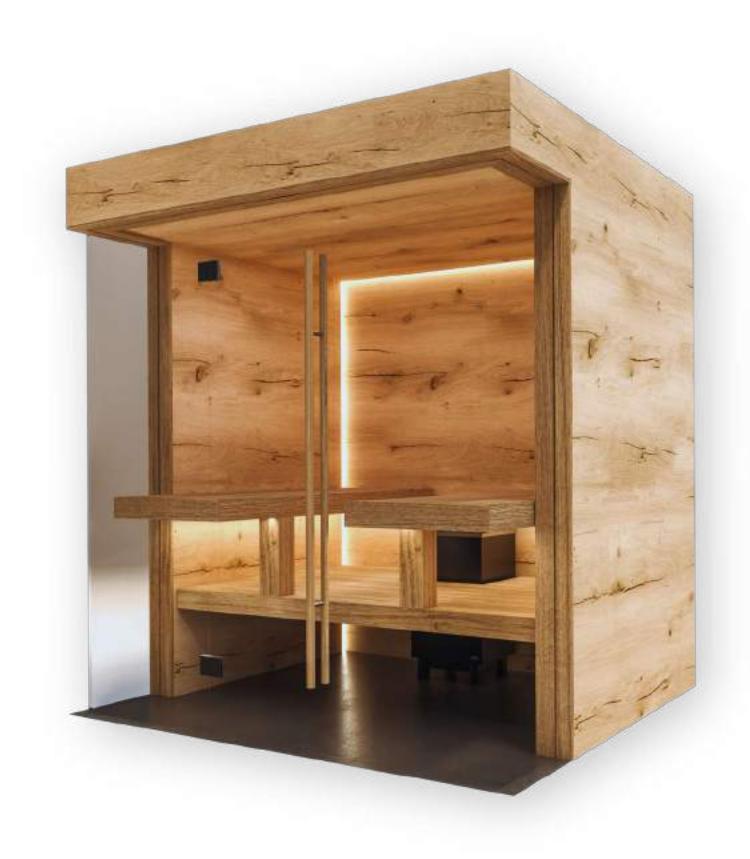

## Sauna - Exclusive Line

The manufacture of Exclusive Line Astier Wellness saunas is based on a meticulous choice of high-quality wood, guaranteeing durability and aesthetics. The interior panels are treated with a special process that improves the strength and stability of the wood, enhancing its insulating properties and durability.

Astier Wellness also makes a point of offering an exclusive line, combining refined design and premium materials to create a unique experience. Each sauna is designed to be not only a wellness space, but also a genuine interior design feature.