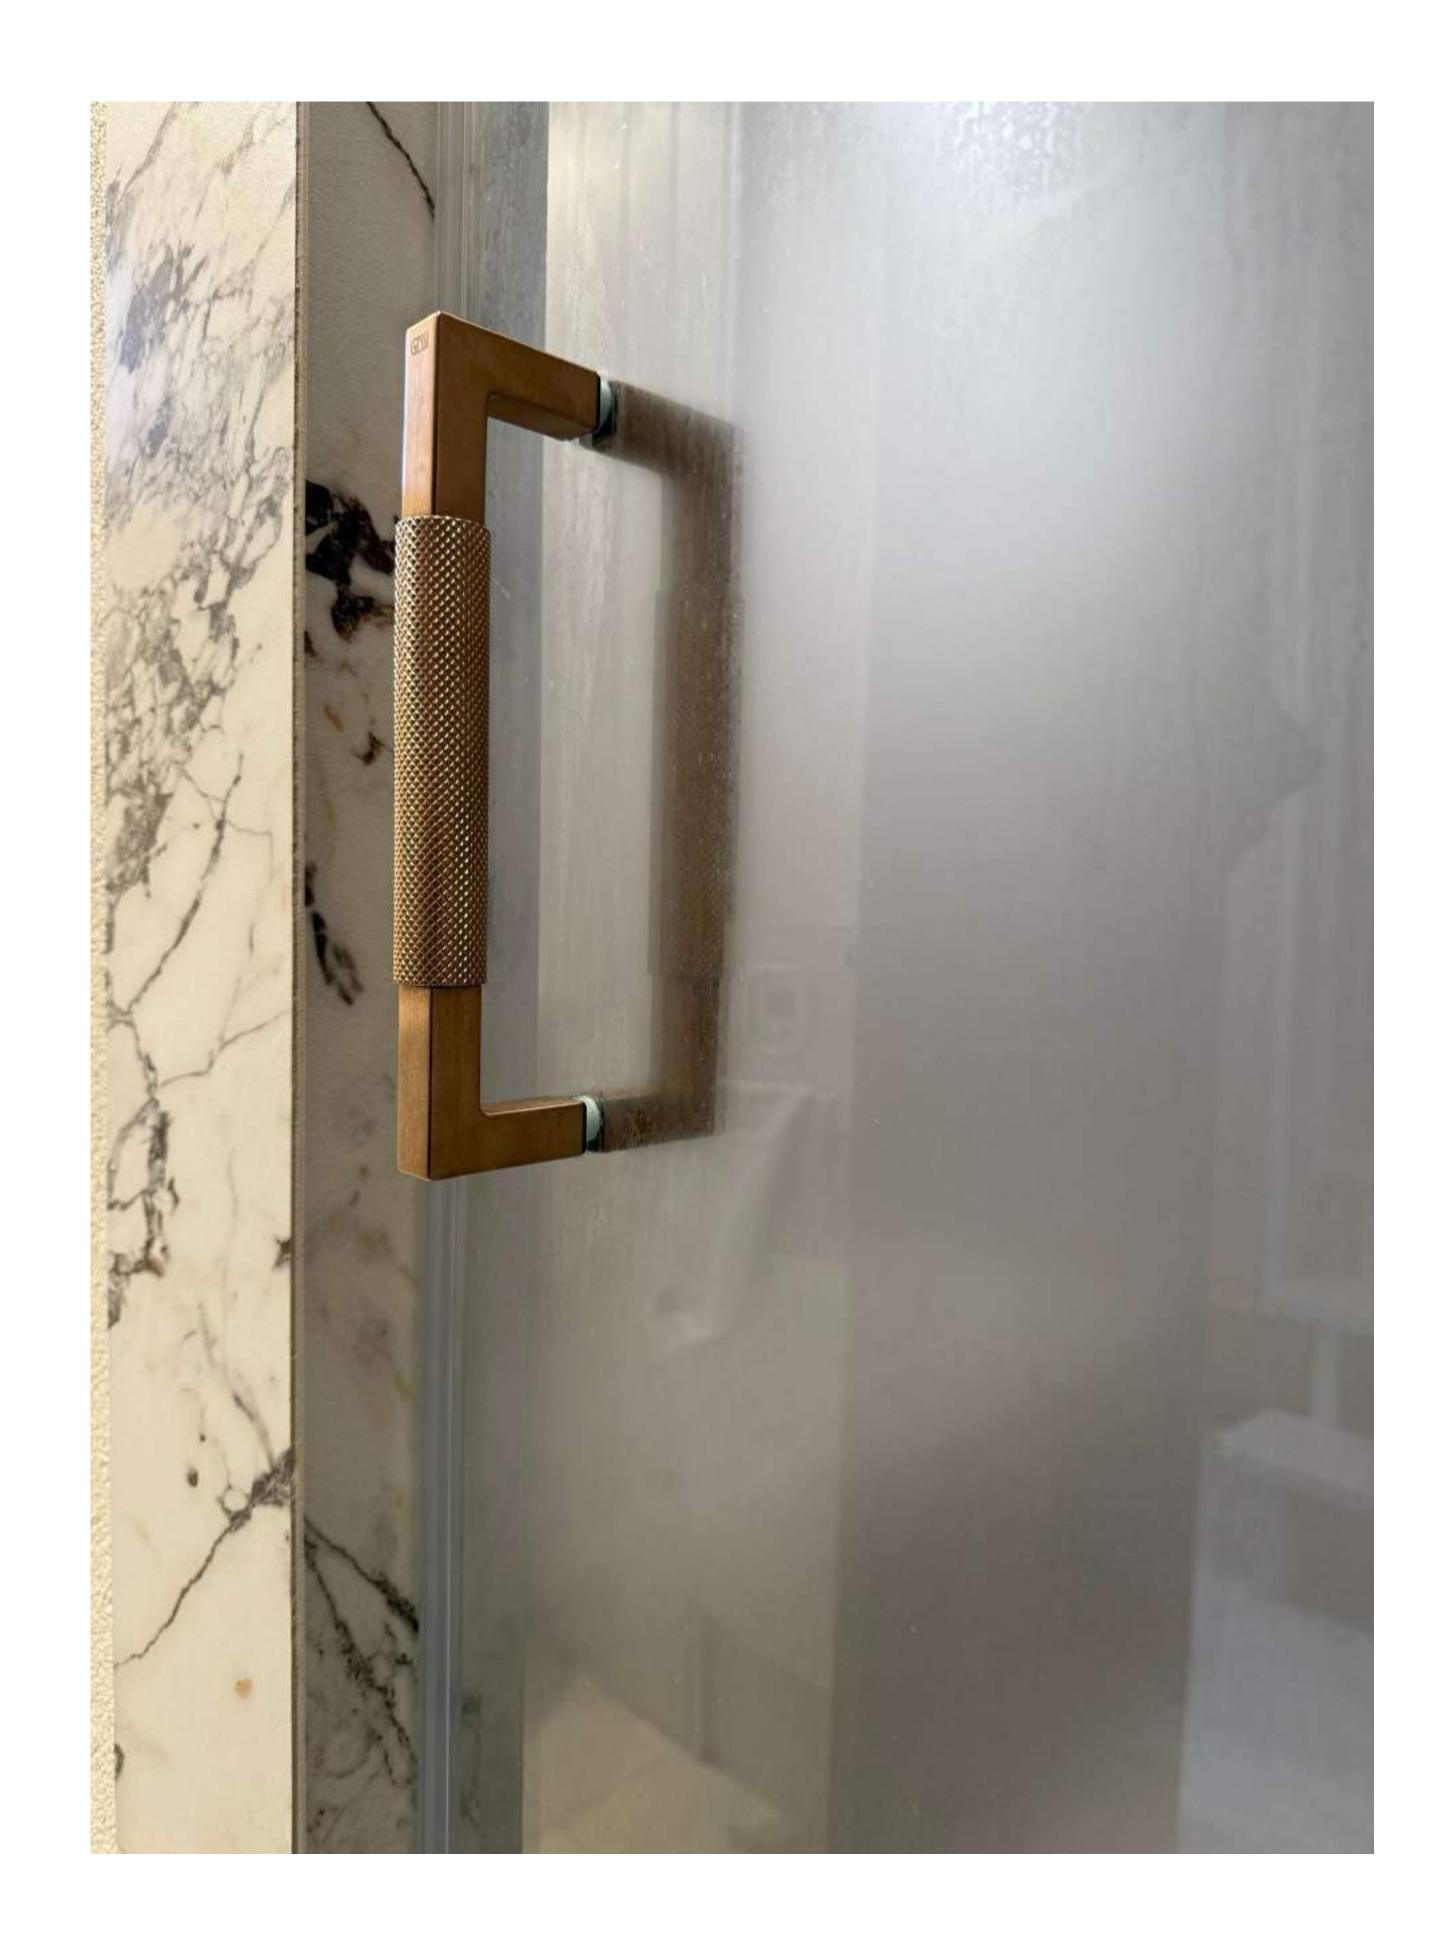

## Hammam - Steam Smoke

Designing a steam room today combines modern comfort with the heritage of traditional oriental steam baths. A high-end hammam is crafted with noble materials and refined lighting for a unique sensory experience.

This hammam features durable, high-quality materials like tiles and stone, chosen for their resistance to humidity and heat. Smooth tiles ensure easy maintenance, while natural stone adds an organic and timeless charm.

Lighting enhances the ambiance, with LED spotlights for accenting architectural features and discreet starry sky effects for relaxation. Integrated LED strips under benches and in corners create a floating effect, enhancing the sense of well-being. By blending premium materials with modern lighting, this hammam delivers a luxurious, elegant, and soothing experience.