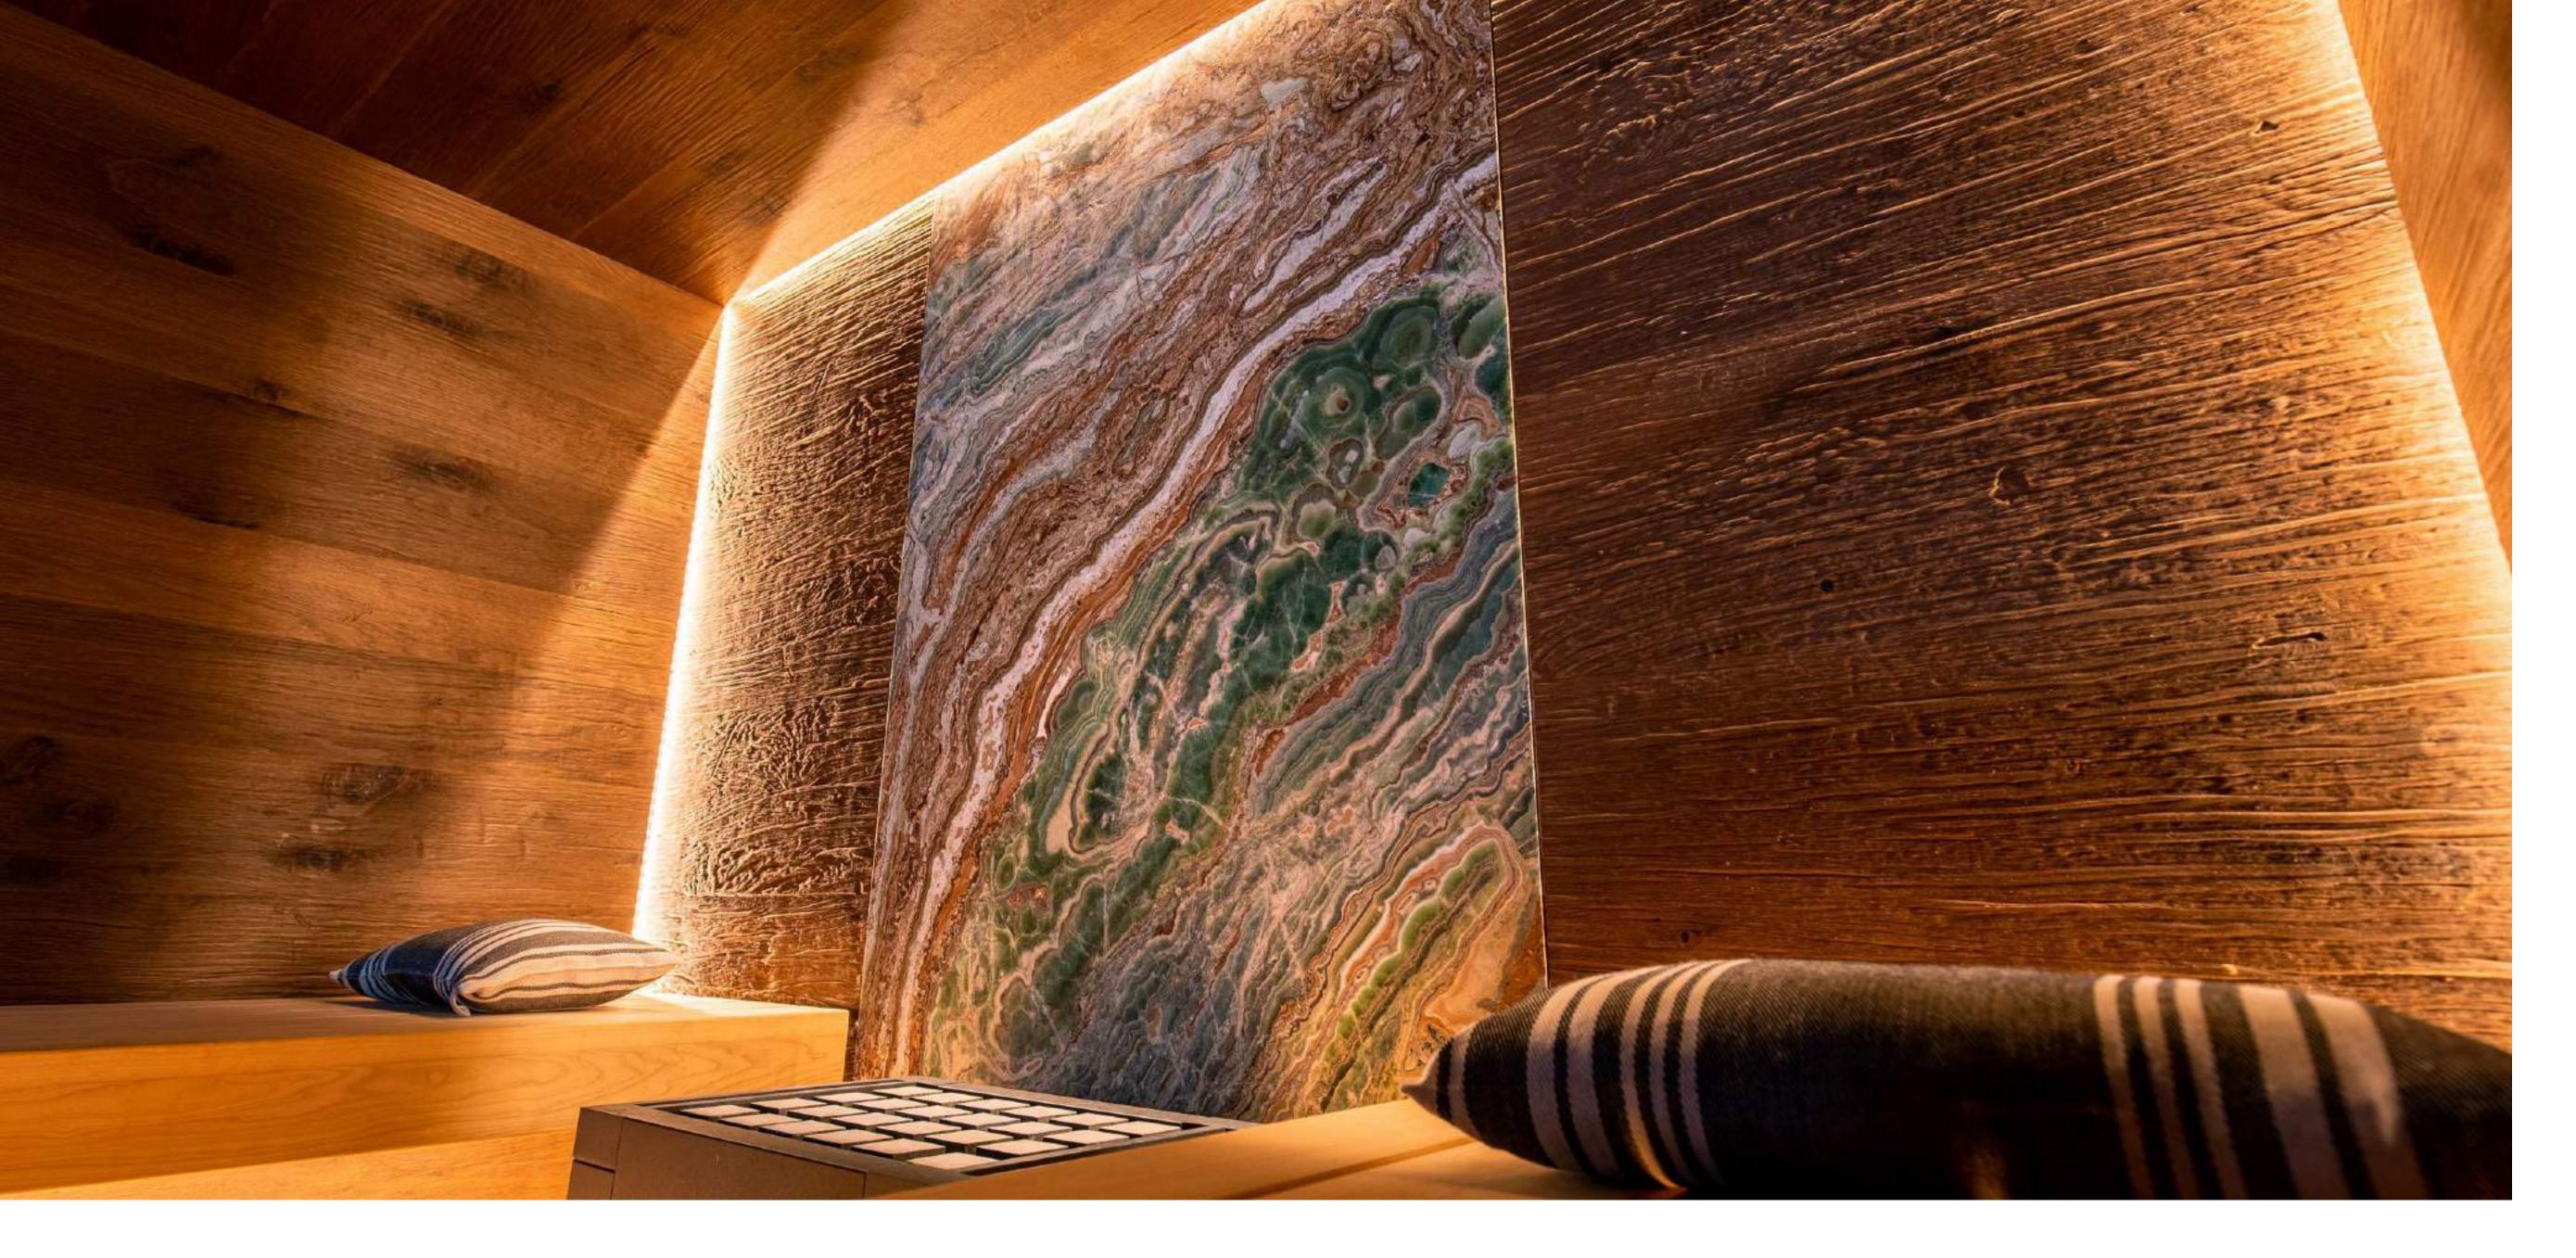

## Hammam - Steam Smoke

Designing a steam room today combines modern comfort with the heritage of traditional oriental steam baths. A high-end hammam is crafted with noble materials and refined lighting for a unique sensory experience.

This hammam features durable, high-quality materials like tiles and stone, chosen for their resistance to humidity and heat. Smooth tiles ensure easy maintenance, while natural stone adds an organic and timeless charm.

Lighting enhances the ambiance, with LED spotlights for accenting architectural features and discreet starry sky effects for relaxation. Integrated LED strips under benches and in corners create a floating effect, enhancing the sense of well-being. By blending premium materials with modern lighting, this hammam delivers a luxurious, elegant, and soothing experience.