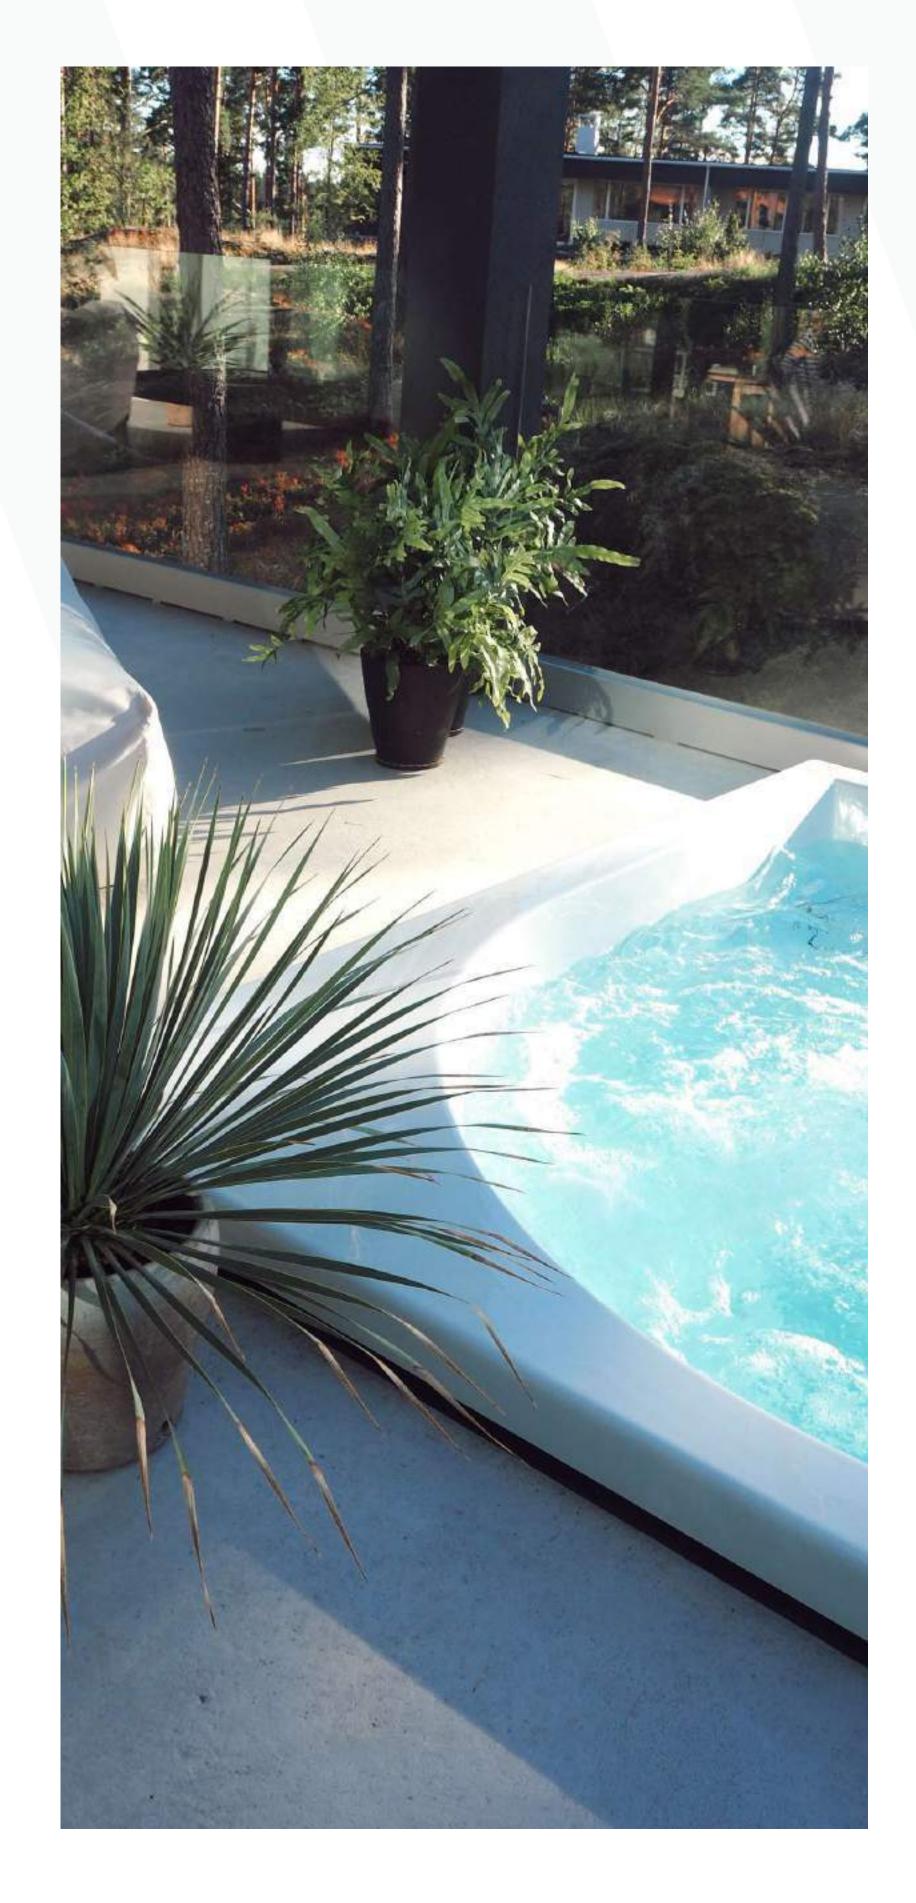

Discover the Drop Spa, the perfect fusion of comfort and aesthetics! With exterior dimensions of 220 x 220 cm and a Ø diameter of 195 cm, it is designed to blend seamlessly into your outdoor space. Its minimalist, sleek, and contemporary design makes it a true decorative asset.

We offer 4 different models, providing flexibility in choosing your preferred options. The Drop Spa features 4 to 5 massage seats, comfortably accommodating up to 8 people.

# Spa Drop S

Drop S is a stylish outdoor spa that combines the minimalist design of the Drop pool with modern outdoor spa technology. Designed and made in Finland, it guarantees a first-class experience, with massage seats for four and room for eight bathers.