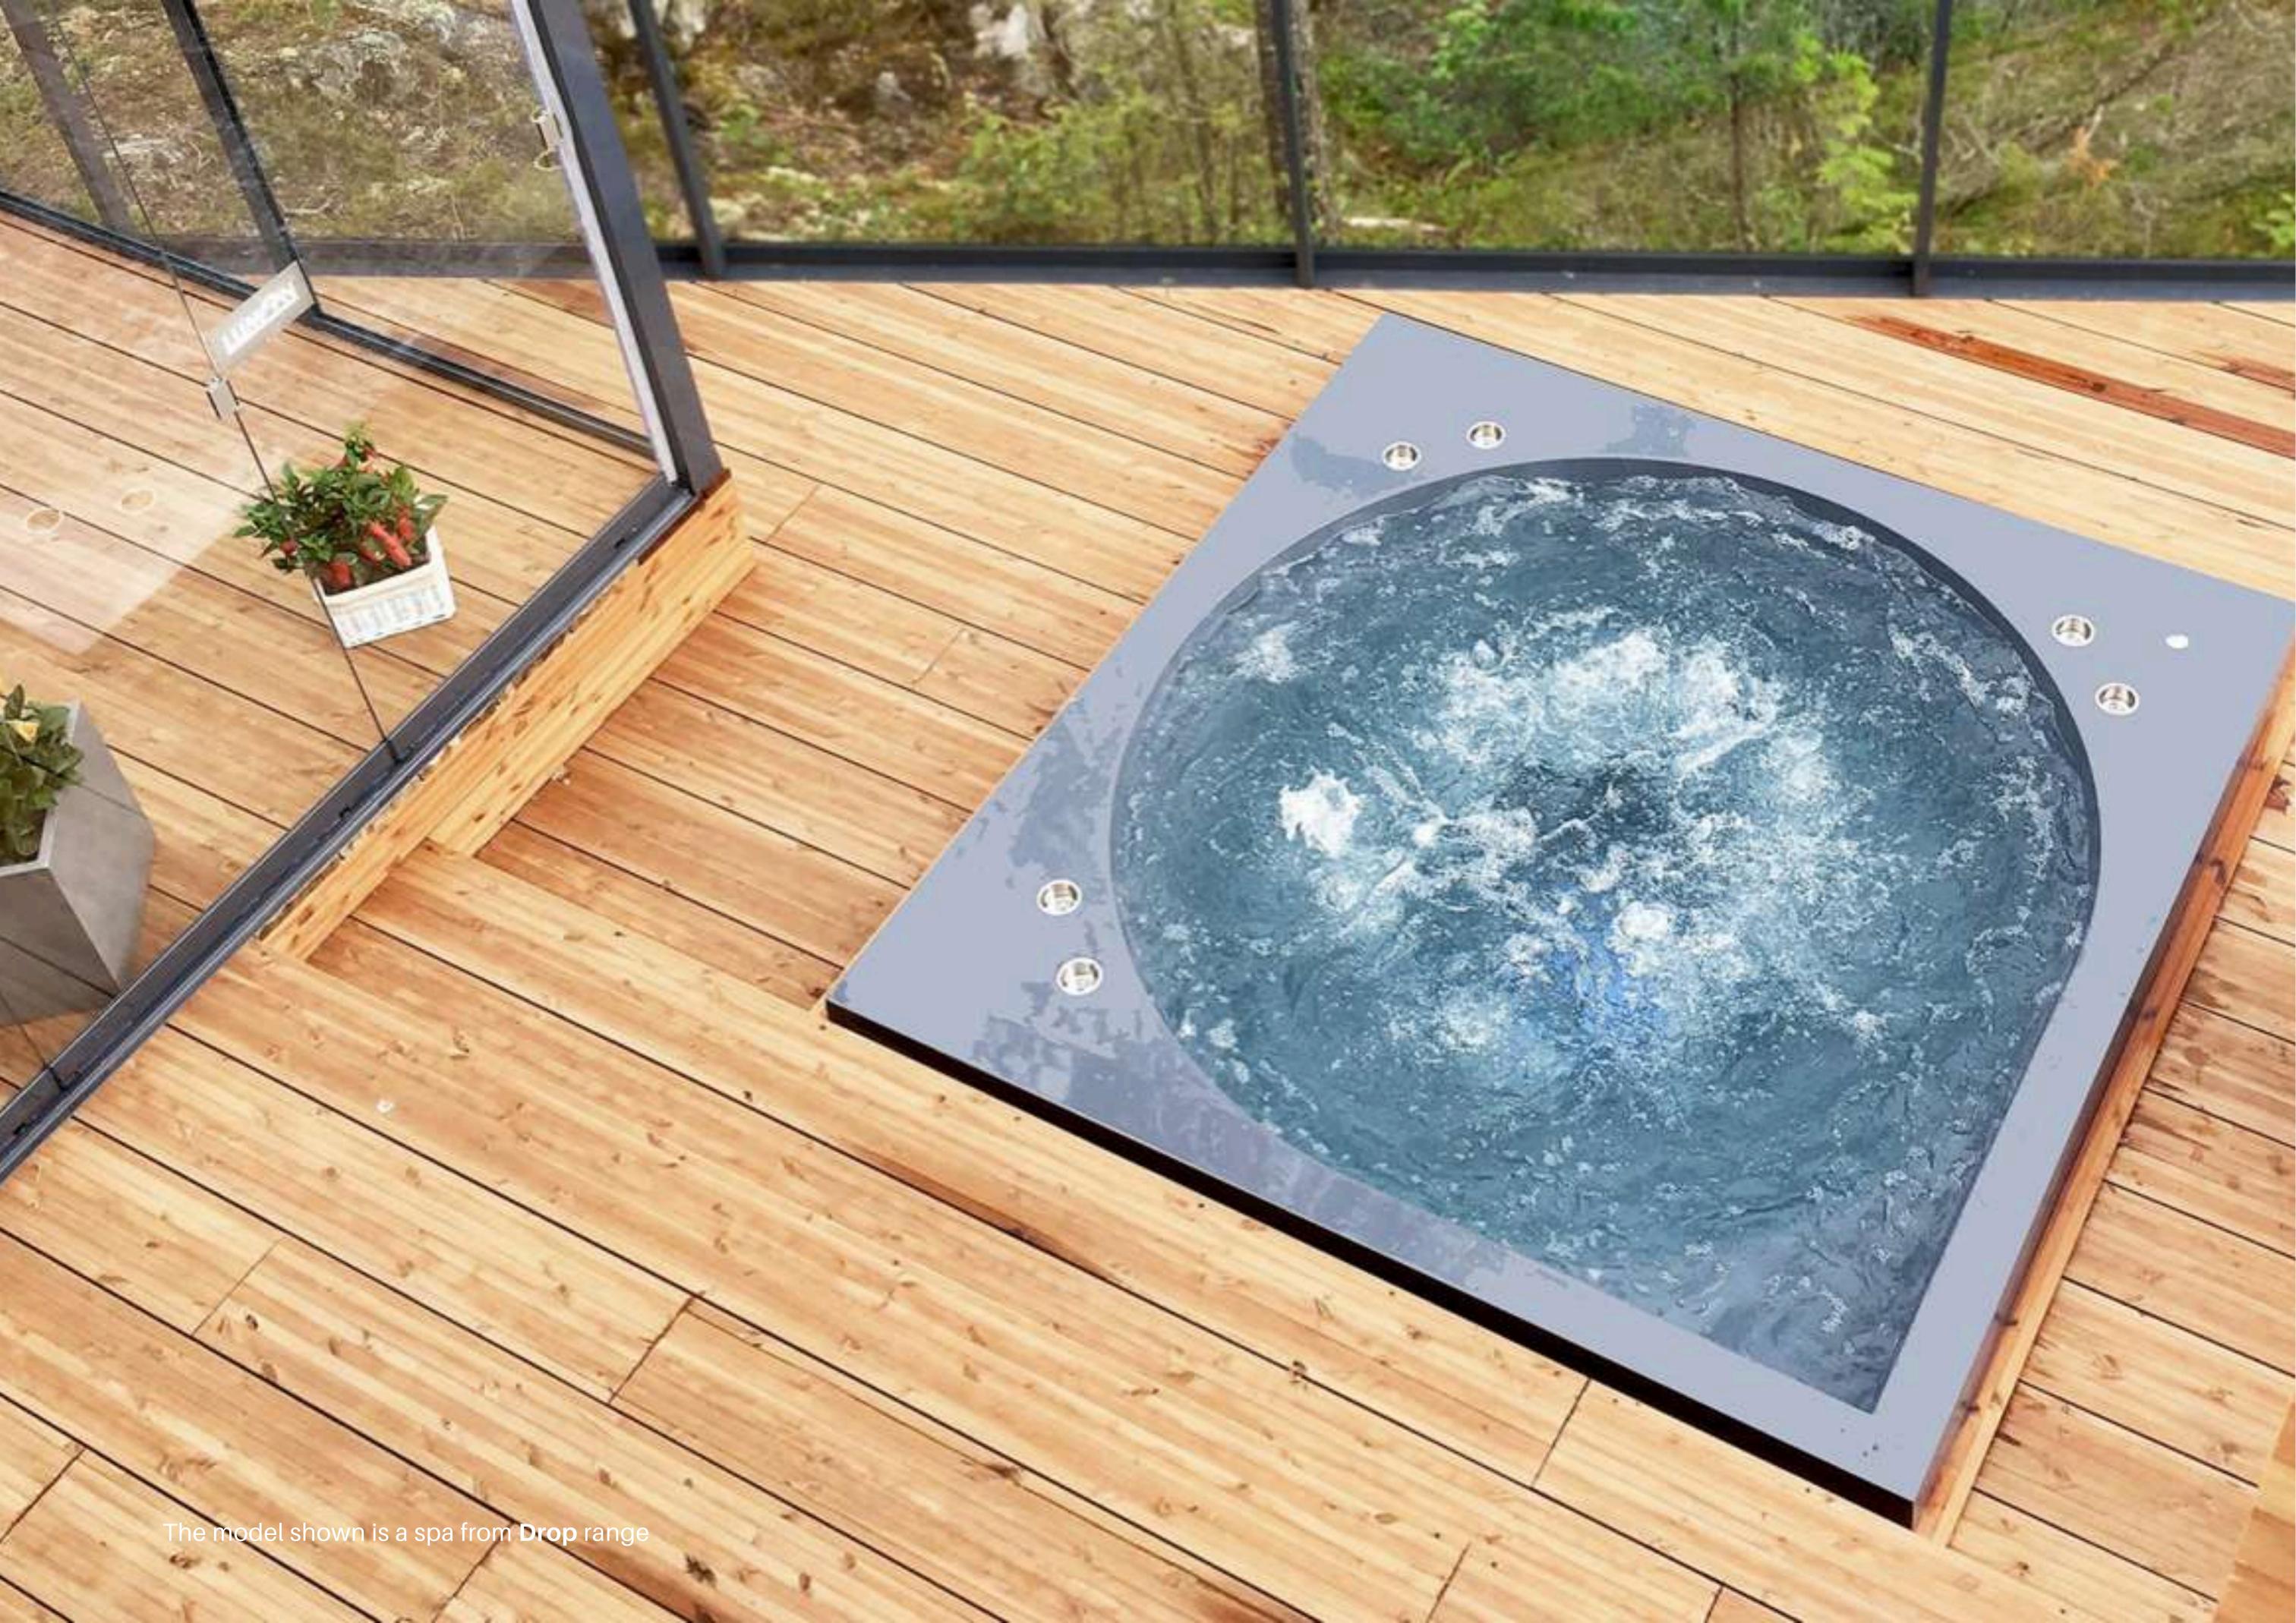

Discover the Drop Spa, the perfect fusion of comfort and aesthetics! With exterior dimensions of 220 x 220 cm and a Ø diameter of 195 cm, it is designed to blend seamlessly into your outdoor space. Its minimalist, sleek, and contemporary design makes it a true decorative asset.

We offer 4 different models, providing flexibility in choosing your preferred options. The Drop Spa features 4 to 5 massage seats, comfortably accommodating up to 8 people.