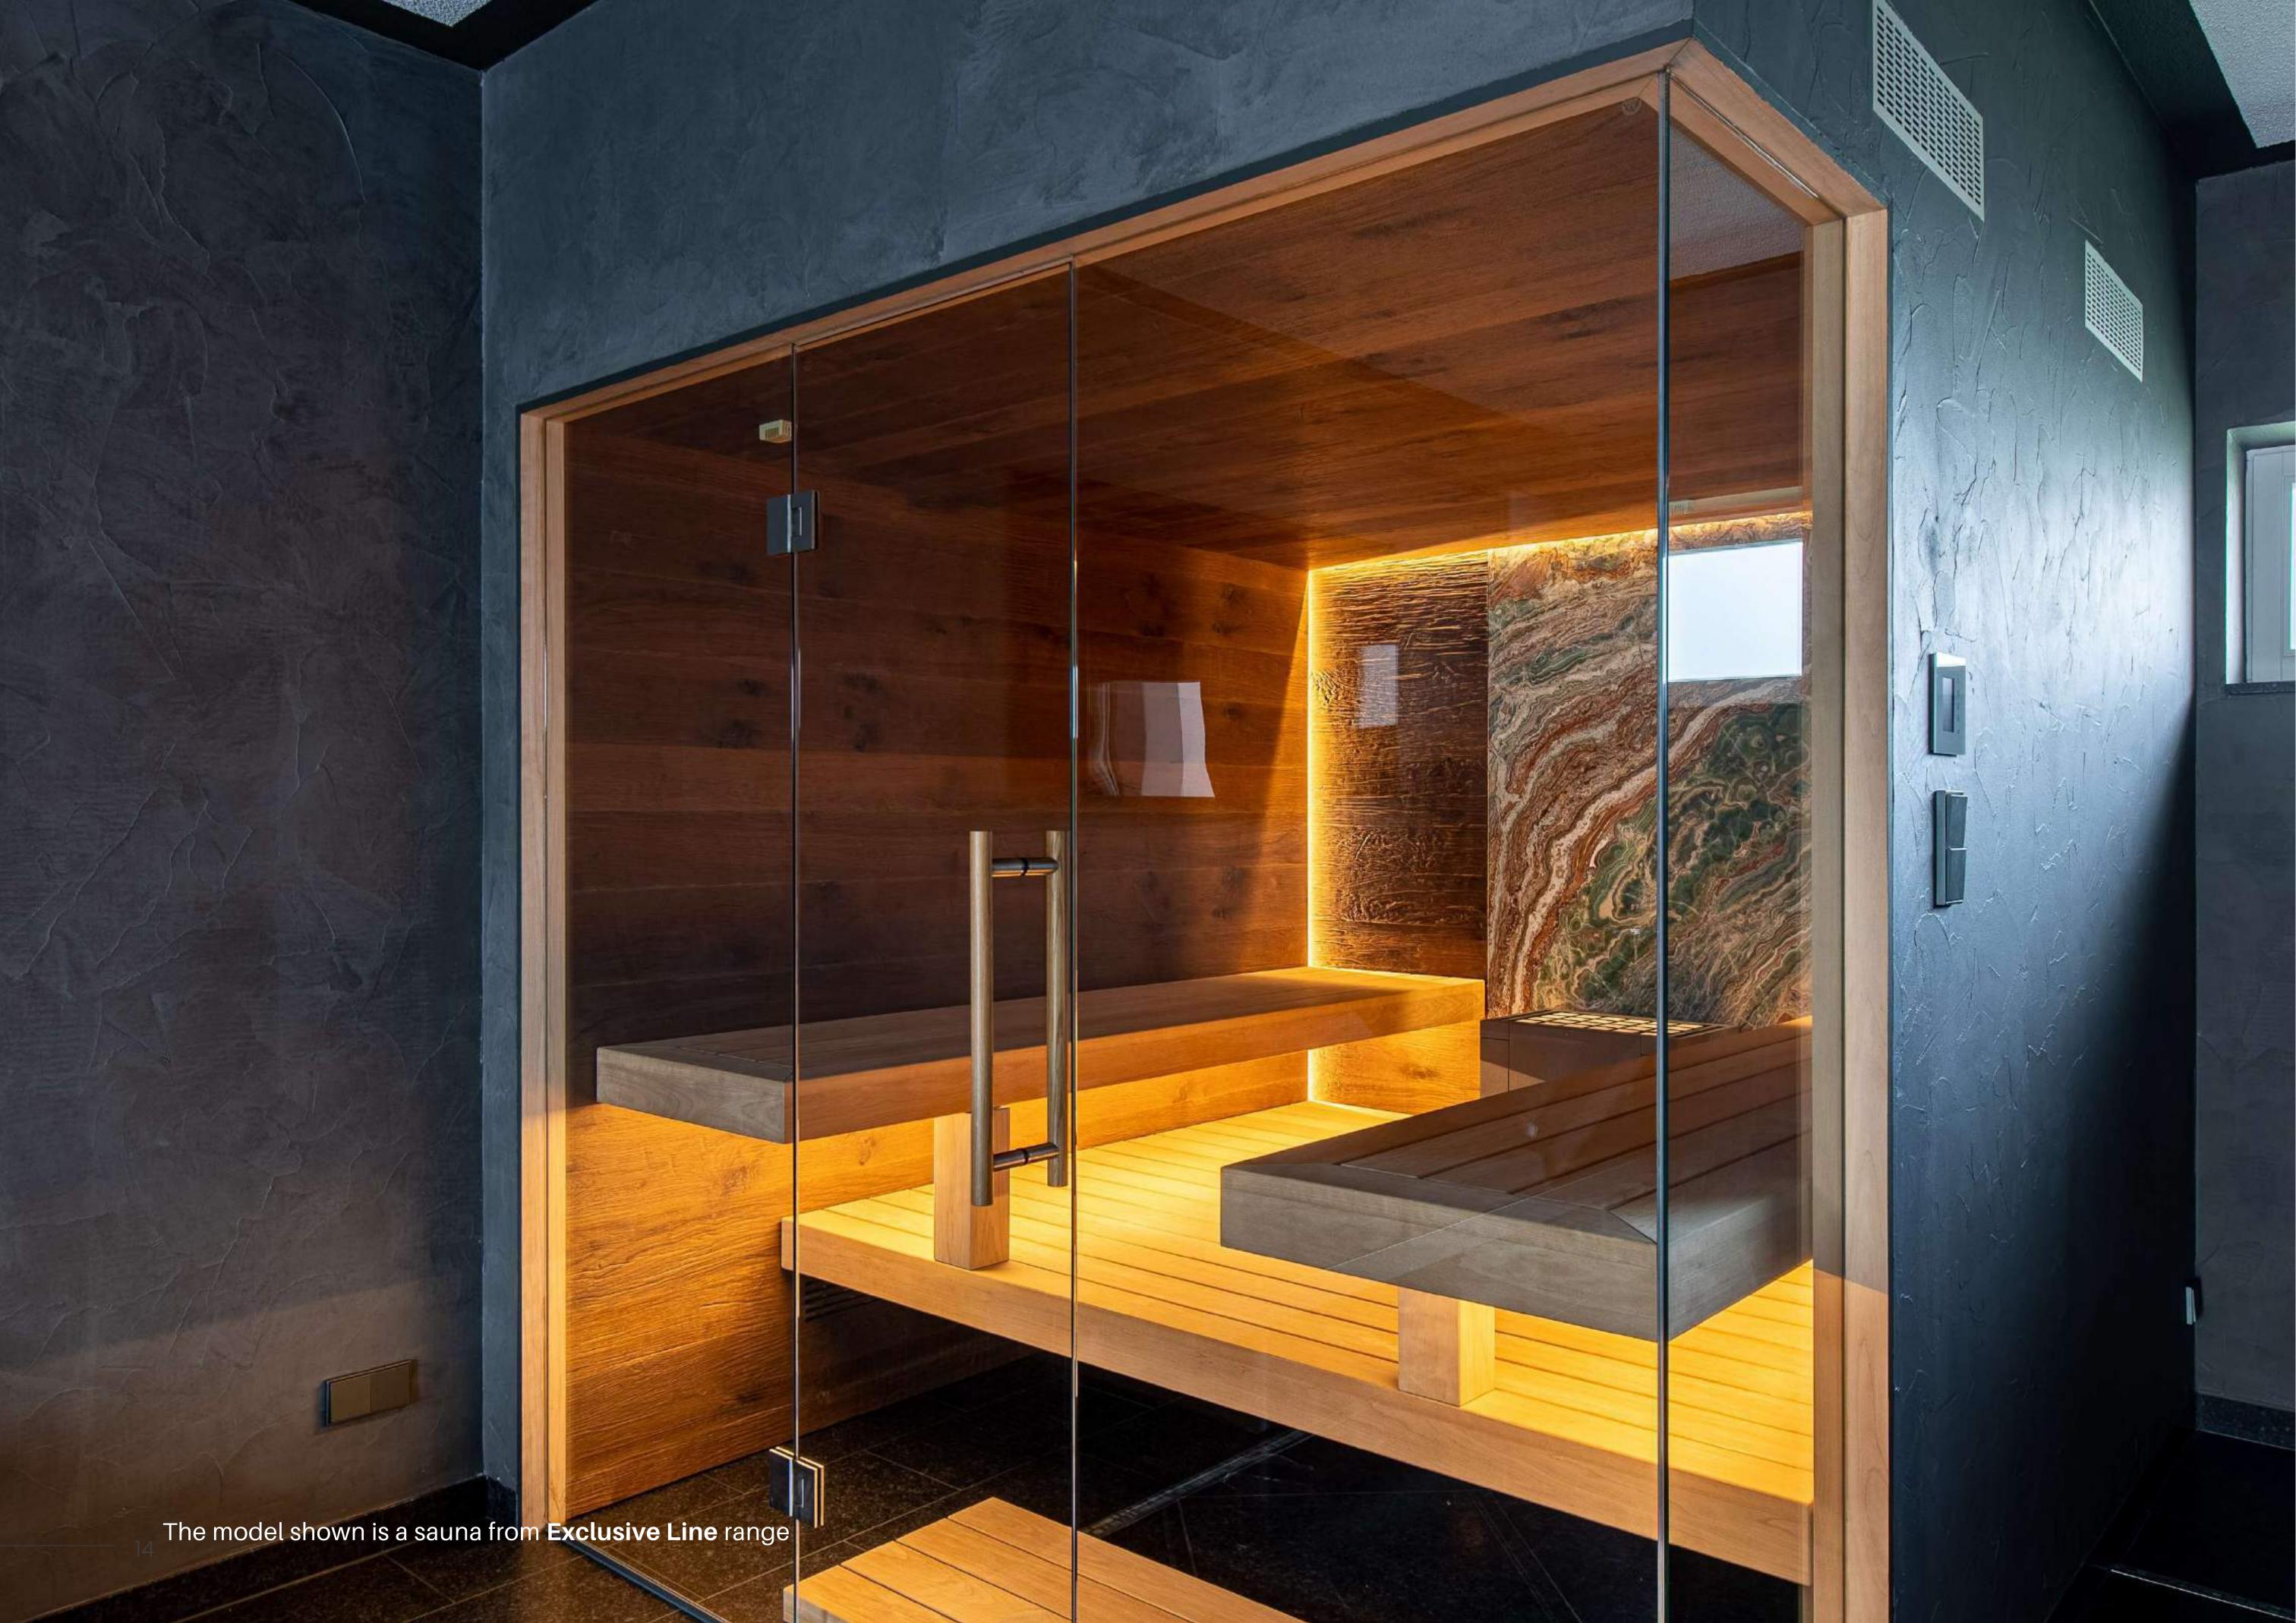

## Sauna - Exclusive Line

The manufacture of Exclusive Line Astier Wellness saunas is based on a meticulous choice of high-quality wood, guaranteeing durability and aesthetics. The interior panels are treated with a special process that improves the strength and stability of the wood, enhancing its insulating properties and durability.

Astier Wellness also makes a point of offering an exclusive line, combining refined design and premium materials to create a unique experience. Each sauna is designed to be not only a wellness space, but also a genuine interior design feature.