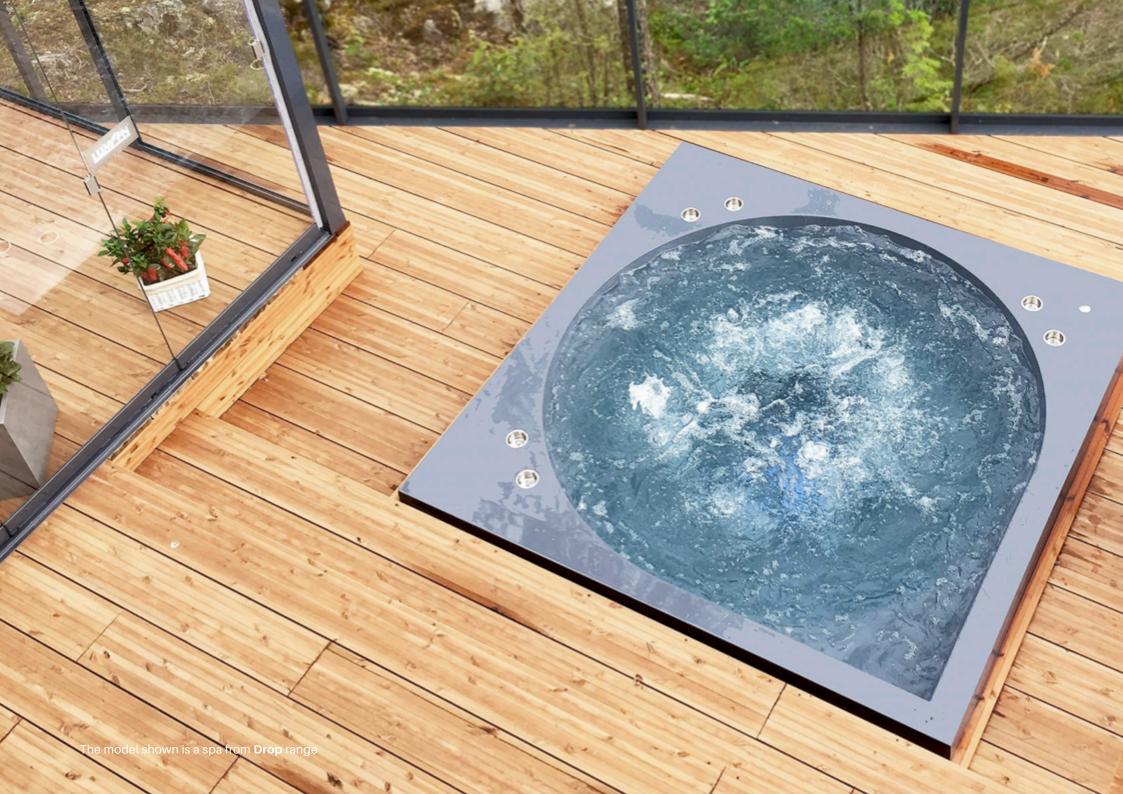

Discover the Drop Spa, the perfect fusion of comfort and aesthetics! With exterior dimensions of 220 x 220 cm and a Ø diameter of 195 cm, it is designed to blend seamlessly into your outdoor space. Its minimalist, sleek, and contemporary design makes it a true decorative asset.

We offer 4 different models, providing flexibility in choosing your preferred options. The Drop Spa features 4 to 5 massage seats, comfortably accommodating up to 8 people.