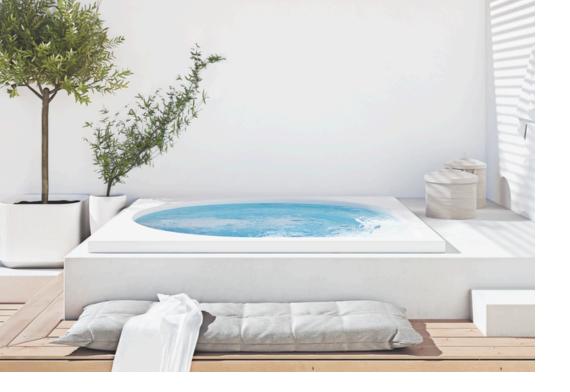

Discover the Drop Spa, the perfect fusion of comfort and aesthetics! With exterior dimensions of 220 x 220 cm and a Ø diameter of 195 cm, it is designed to blend seamlessly into your outdoor space. Its minimalist, sleek, and contemporary design makes it a true decorative asset.

We offer 4 different models, providing flexibility in choosing your preferred options. The Drop Spa features 4 to 5 massage seats, comfortably accommodating up to 8 people.