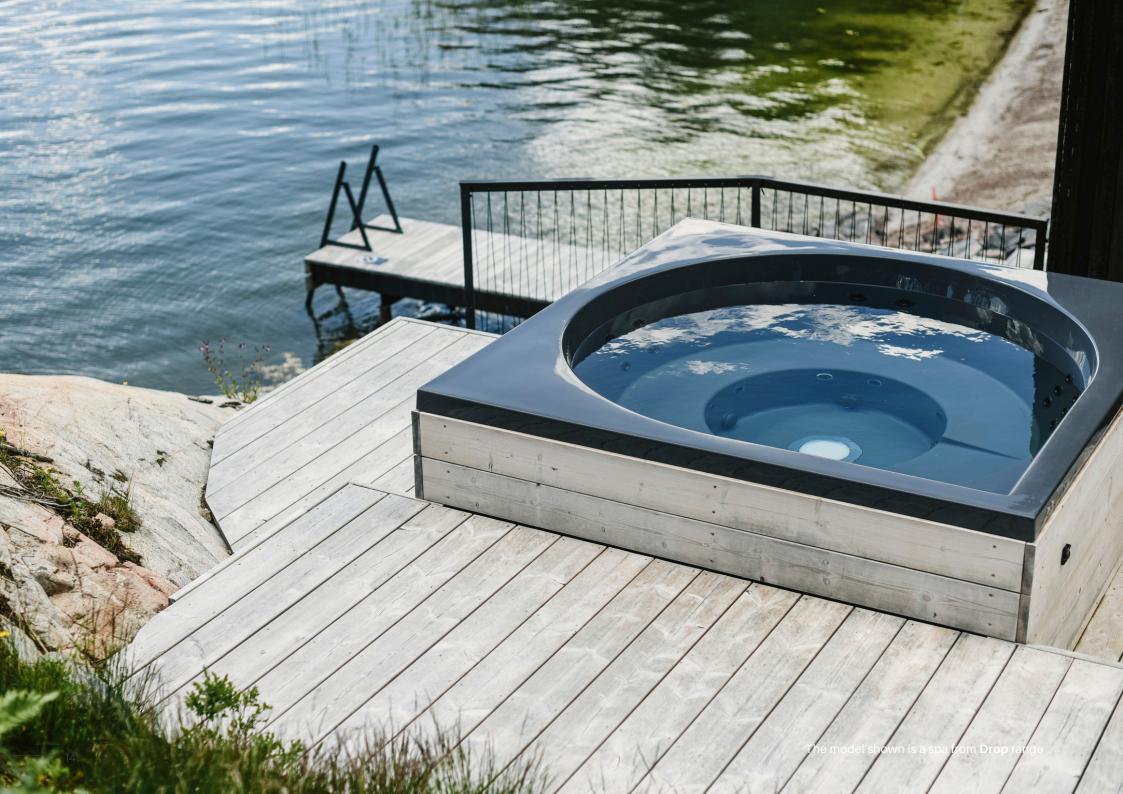

Discover the Drop Spa, the perfect fusion of comfort and aesthetics! With exterior dimensions of 220 x 220 cm and a Ø diameter of 195 cm, it is designed to blend seamlessly into your outdoor space. Its minimalist, sleek, and contemporary design makes it a true decorative asset.

We offer 4 different models, providing flexibility in choosing your preferred options. The Drop Spa features 4 to 5 massage seats, comfortably accommodating up to 8 people.