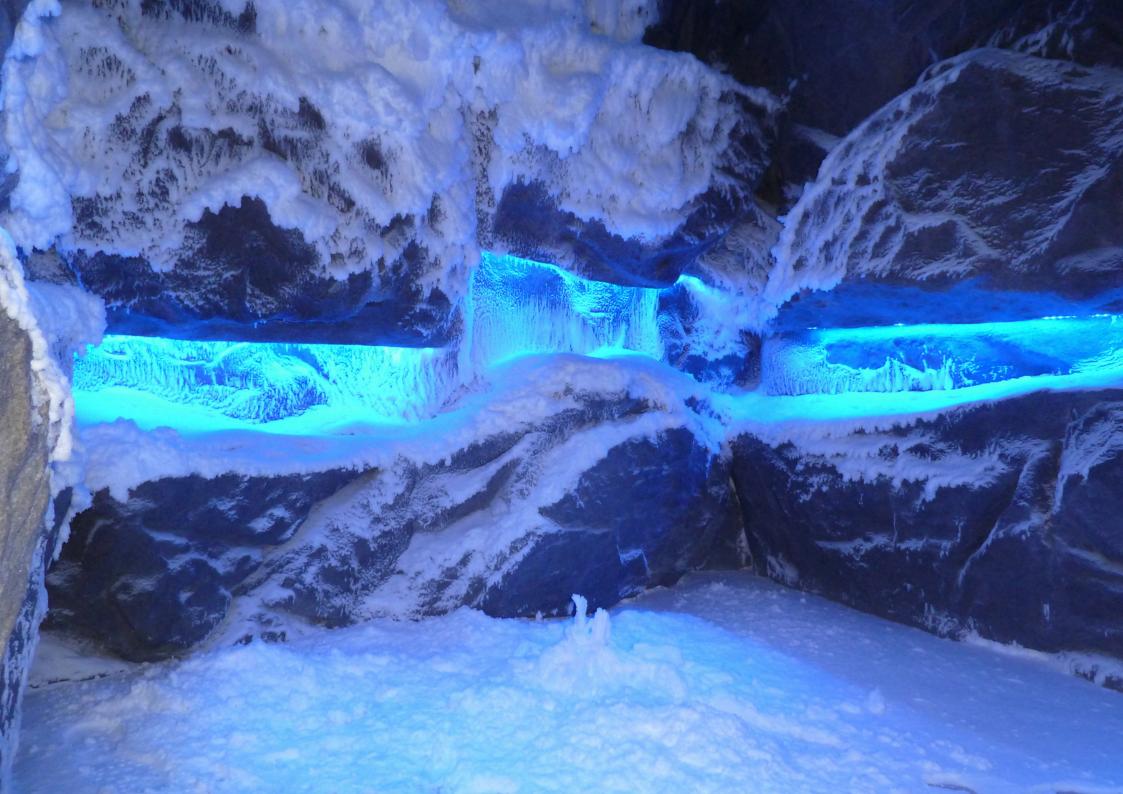

## Ice Room

Ice room cabins offer a unique well-being experience by harnessing the power of cold. These spaces, maintained at freezing temperatures, invite you to revitalize your body and mind.

Exposure to intense cold triggers beneficial physiological reactions:

- Circulatory Stimulation: Vasoconstriction followed by vasodilation improves blood circulation and brings a sensation of warmth.
- **Endorphin Boost:** Cold releases endorphins, reducing stress and improving mood
- **Immune Strengthening :** Regular exposure to cold can strengthen the immune system.
- Muscle Recovery: Ice rooms promote recovery after exertion by reducing inflammation.
- Mental Clarity: Cold invigorates the mind, improving concentration and mental clarity.