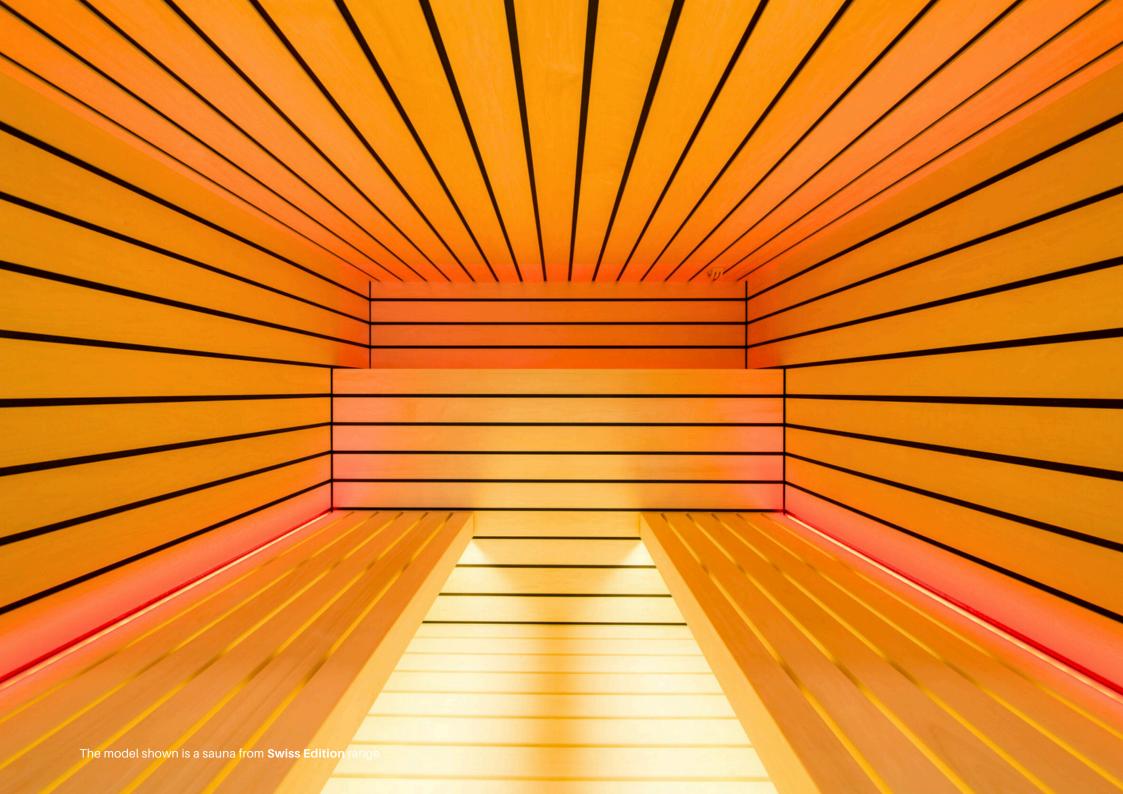

## Sauna - Swiss Edition

The design of Swiss Edition AstierWellness saunas is based on a rigorous selection of top-quality wood, ensuring both solidity and aesthetic appeal. We use sauna boards made from aspen, heat-treated aspen, alder and spruce, chosen for their excellent insulating properties and durability.

AstierWellness stands out for its exclusive line, combining meticulous design with top-quality materials to deliver an unrivalled experience. Each sauna is designed to be a true haven of well-being, while adding a decorative touch to your home.