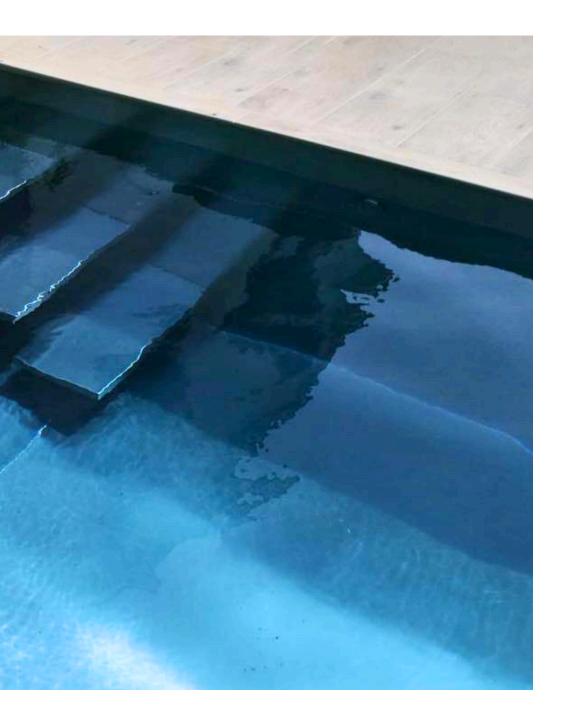

# **Stainless Steel**Swimming Pool

Designing a stainless steel pool combines aesthetics, durability, and innovation. Key steps include feasibility studies, site preparation with stable foundations, and precise assembly of corrosion-resistant stainless steel panels for a modern look. Rigorous waterproof testing ensures durability, and advanced equipment like LED lighting and massage jets are integrated. Benefits include hygiene, impact resistance, sleek design, and eco-friendliness, as stainless steel is 100% recyclable.

#### Pool Sizes (in meters):

- 4 X 6 4 X 8 4 X 10 4 X 12 4 X 14
- 3 X 6 3 X 8 3 X 10 3 X 12 3 X 14