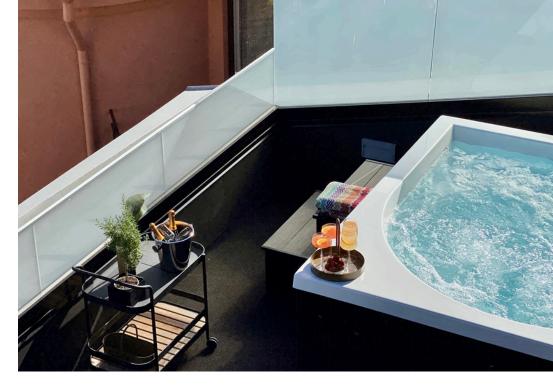

Discover the Drop Spa, the perfect fusion of comfort and aesthetics! With exterior dimensions of 220 x 220 cm and a Ø diameter of 195 cm, it is designed to blend seamlessly into your outdoor space. Its minimalist, sleek, and contemporary design makes it a true decorative asset.

We offer 4 different models, providing flexibility in choosing your preferred options. The Drop Spa features 4 to 5 massage seats, comfortably accommodating up to 8 people.