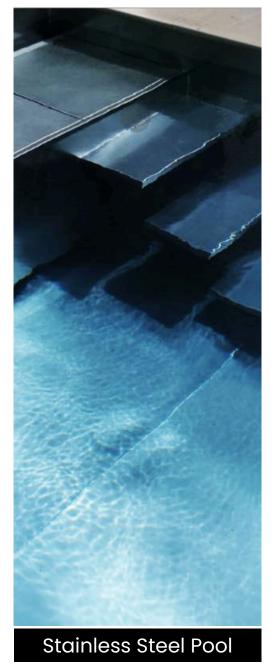

# **Stainless Steel**Swimming Pool

Designing a stainless steel pool combines aesthetics, durability, and innovation. Key steps include feasibility studies, site preparation with stable foundations, and precise assembly of corrosion-resistant stainless steel panels for a modern look. Rigorous waterproof testing ensures durability, and advanced equipment like LED lighting and massage jets are integrated. Benefits include hygiene, impact resistance, sleek design, and eco-friendliness, as stainless steel is 100% recyclable.

#### Pool Sizes (in meters):

- 4 X 6 4 X 8 4 X 10 4 X 12 4 X 14
- 3 X 6 3 X 8 3 X 10 3 X 12 3 X 14