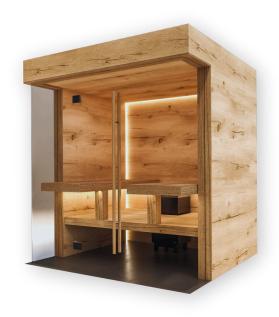

AstierWellness stands out for its exclusive line, combining meticulous design with top-quality materials to deliver an unrivalled experience. Each sauna is designed to be a true haven of well-being, while adding a decorative touch to your home.

# Sauna - Exclusive Line

The manufacture of Exclusive Line AstierWellness saunas is based on a meticulous choice of high-quality wood, guaranteeing durability and aesthetics. The interior panels are treated with a special process that improves the strength and stability of the wood, enhancing its insulating properties and durability.

AstierWellness also makes a point of offering an exclusive line, combining refined design and premium materials to create a unique experience. Each sauna is designed to be not only a wellness space, but also a genuine interior design feature.