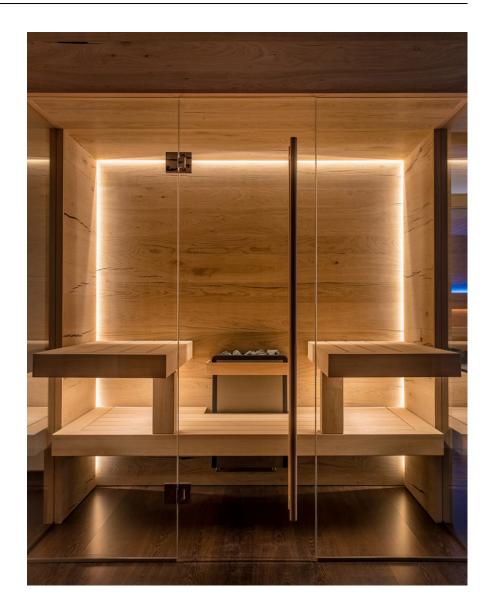

AstierWellness stands out for its exclusive line, combining meticulous design with top-quality materials to deliver an unrivalled experience. Each sauna is designed to be a true haven of well-being, while adding a decorative touch to your home.

# Sauna - Exclusive Line

The manufacture of Exclusive Line AstierWellness saunas is based on a meticulous choice of high-quality wood, guaranteeing durability and aesthetics. The interior panels are treated with a special process that improves the strength and stability of the wood, enhancing its insulating properties and durability.

AstierWellness also makes a point of offering an exclusive line, combining refined design and premium materials to create a unique experience. Each sauna is designed to be not only a wellness space, but also a genuine interior design feature.