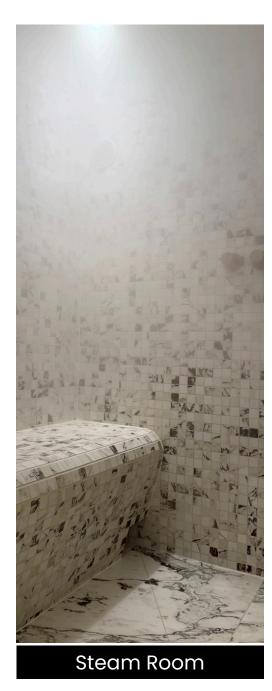

# Hammam - Steam Smoke

Designing a steam room today combines modern comfort with the heritage of traditional oriental steam baths. A highend hammam is crafted with noble materials and refined lighting for a unique sensory experience.

This hammam features durable, high-quality materials like tiles and stone, chosen for their resistance to humidity and heat. Smooth tiles ensure easy maintenance, while natural stone adds an organic and timeless charm.

Lighting enhances the ambiance, with LED spotlights for accenting architectural features and discreet starry sky effects for relaxation. Integrated LED strips under benches and in corners create a floating effect, enhancing the sense of well-being. By blending premium materials with modern lighting, this hammam delivers a luxurious, elegant, and soothing experience.