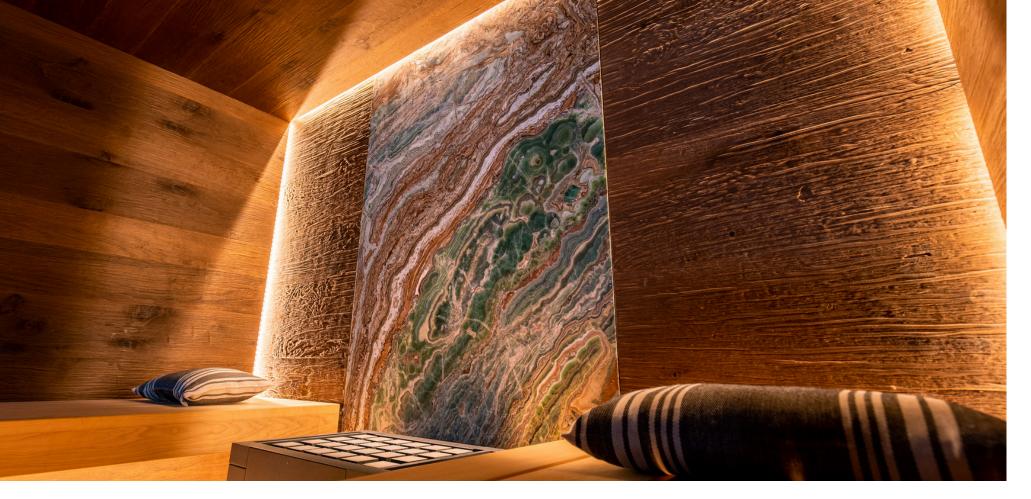

## Sauna - Swiss Edition

The design of Swiss Edition AstierWellness saunas is based on a rigorous selection of top-quality wood, ensuring both solidity and aesthetic appeal. We use sauna boards made from aspen, heat-treated aspen, alder and spruce, chosen for their excellent insulating properties and durability.

AstierWellness stands out for its exclusive line, combining meticulous design with top-quality materials to deliver an unrivalled experience. Each sauna is designed to be a true haven of well-being, while adding a decorative touch to your home.

# Sauna - Exclusive Line

The manufacture of Exclusive Line AstierWellness saunas is based on a meticulous choice of high-quality wood, guaranteeing durability and aesthetics. The interior panels are treated with a special process that improves the strength and stability of the wood, enhancing its insulating properties and durability.

AstierWellness also makes a point of offering an exclusive line, combining refined design and premium materials to create a unique experience. Each sauna is designed to be not only a wellness space, but also a genuine interior design feature.