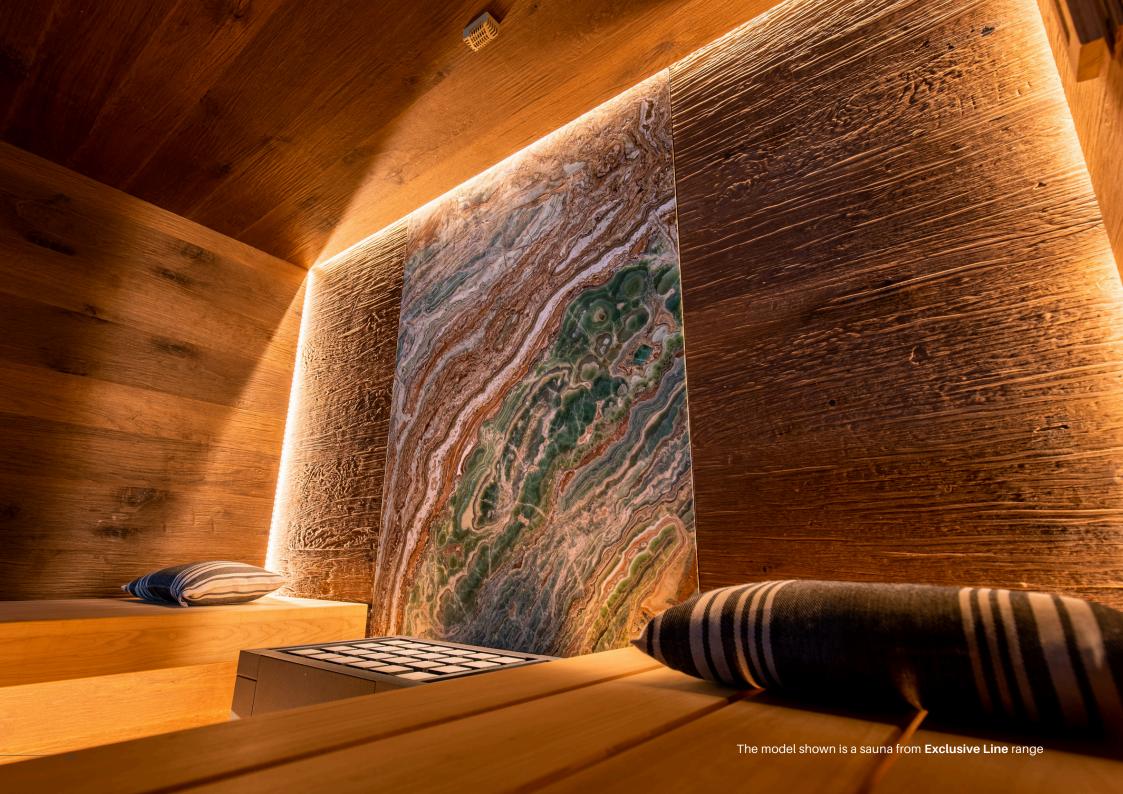

# Sauna - Exclusive Line

The manufacture of Exclusive Line AstierWellness saunas is based on a meticulous choice of high-quality wood, guaranteeing durability and aesthetics. The interior panels are treated with a special process that improves the strength and stability of the wood, enhancing its insulating properties and durability.

AstierWellness also makes a point of offering an exclusive line, combining refined design and premium materials to create a unique experience. Each sauna is designed to be not only a wellness space, but also a genuine interior design feature.