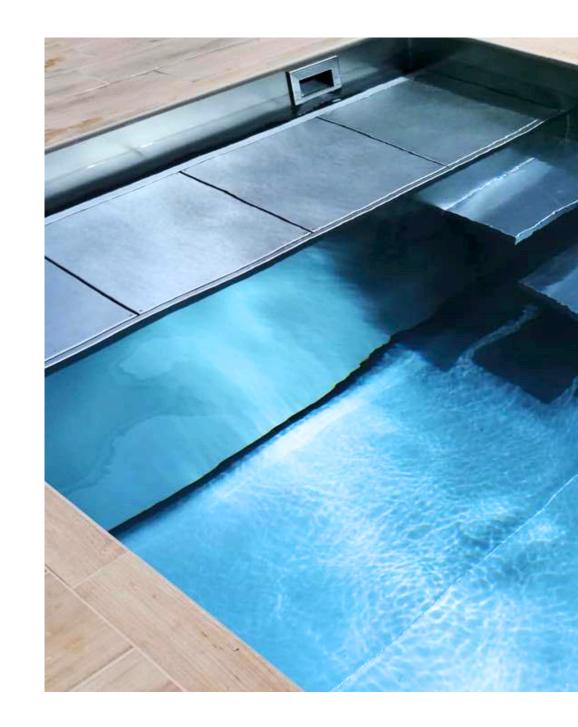

# **Stainless Steel**Swimming Pool

Designing a stainless steel pool combines aesthetics, durability, and innovation. Key steps include feasibility studies, site preparation with stable foundations, and precise assembly of corrosion-resistant stainless steel panels for a modern look. Rigorous waterproof testing ensures durability, and advanced equipment like LED lighting and massage jets are integrated. Benefits include hygiene, impact resistance, sleek design, and eco-friendliness, as stainless steel is 100% recyclable.