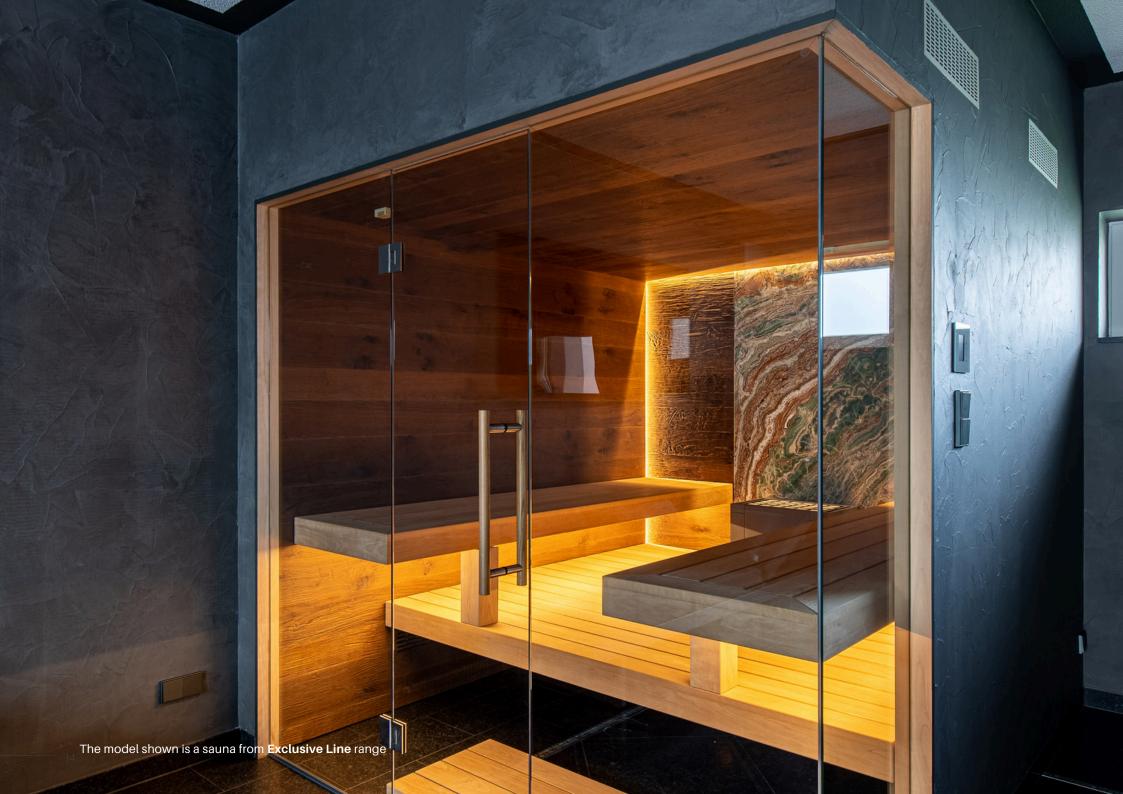

# Sauna - Exclusive Line

The manufacture of Exclusive Line AstierWellness saunas is based on a meticulous choice of high-quality wood, guaranteeing durability and aesthetics. The interior panels are treated with a special process that improves the strength and stability of the wood, enhancing its insulating properties and durability.

AstierWellness also makes a point of offering an exclusive line, combining refined design and premium materials to create a unique experience. Each sauna is designed to be not only a wellness space, but also a genuine interior design feature.