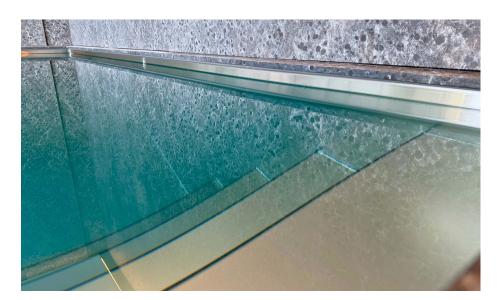

# **Stainless Steel**Swimming Pool

Designing a stainless steel pool combines aesthetics, durability, and innovation. Key steps include feasibility studies, site preparation with stable foundations, and precise assembly of corrosion-resistant stainless steel panels for a modern look. Rigorous waterproof testing ensures durability, and advanced equipment like LED lighting and massage jets are integrated. Benefits include hygiene, impact resistance, sleek design, and eco-friendliness, as stainless steel is 100% recyclable.

#### Pool Sizes (in meters):

- 4 X 6 4 X 8 4 X 10 4 X 12 4 X 14
- 3 X 6 3 X 8 3 X 10 3 X 12 3 X 14