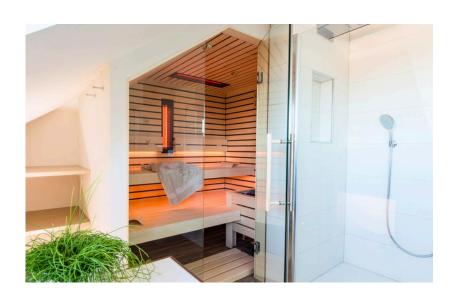

## Sauna - Swiss Edition

The design of Swiss Edition AstierWellness saunas is based on a rigorous selection of top-quality wood, ensuring both solidity and aesthetic appeal. We use sauna boards made from aspen, heat-treated aspen, alder and spruce, chosen for their excellent insulating properties and durability.

AstierWellness stands out for its exclusive line, combining meticulous design with top-quality materials to deliver an unrivalled experience. Each sauna is designed to be a true haven of well-being, while adding a decorative touch to your home.