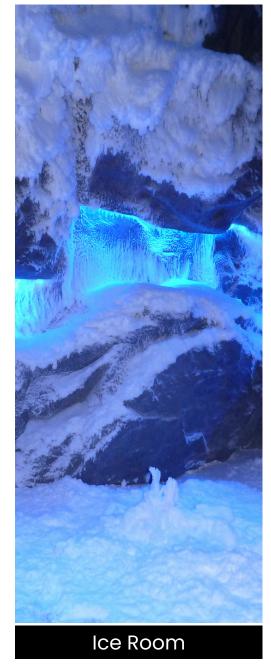

## Ice Room

Ice room cabins offer a unique well-being experience by harnessing the power of cold. These spaces, maintained at freezing temperatures, invite you to revitalize your body and mind.

Exposure to intense cold triggers beneficial physiological reactions:

- Circulatory Stimulation: Vasoconstriction followed by vasodilation improves blood circulation and brings a sensation of warmth.
- **Endorphin Boost:** Cold releases endorphins, reducing stress and improving mood
- **Immune Strengthening :** Regular exposure to cold can strengthen the immune system.
- Muscle Recovery: Ice rooms promote recovery after exertion by reducing inflammation.
- Mental Clarity: Cold invigorates the mind, improving concentration and mental clarity.