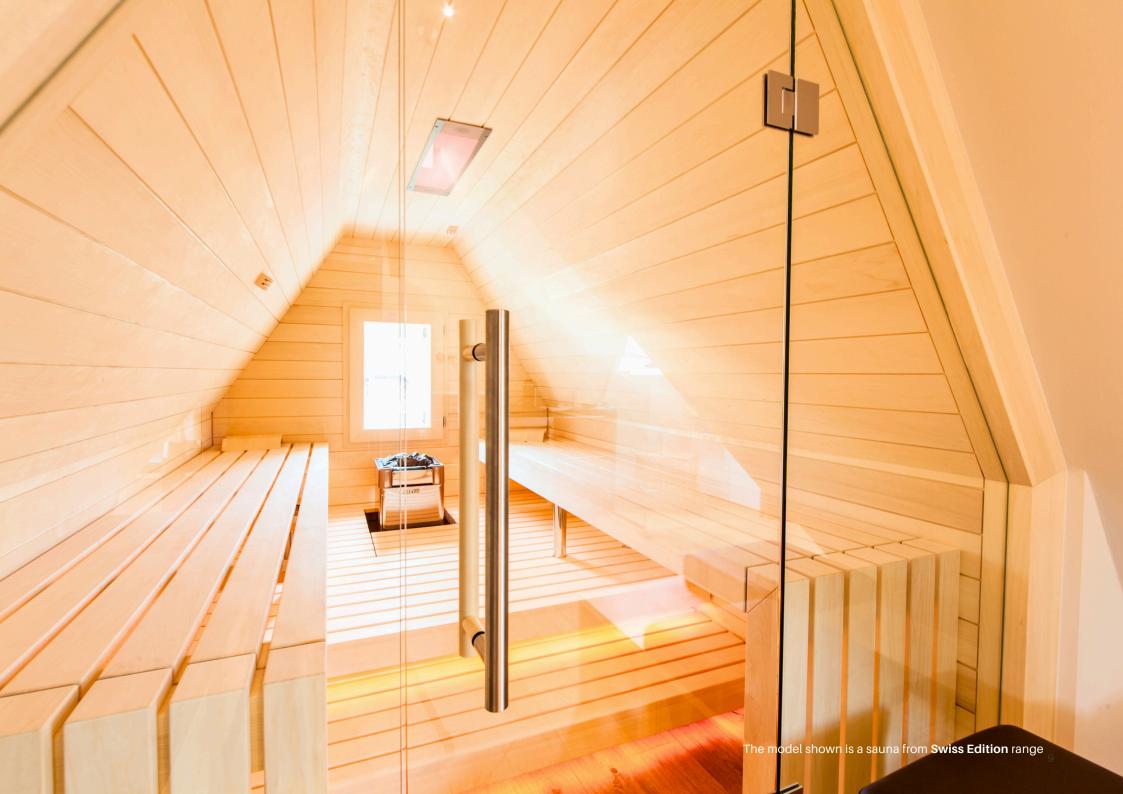

## Sauna - Swiss Edition

The design of Swiss Edition AstierWellness saunas is based on a rigorous selection of top-quality wood, ensuring both solidity and aesthetic appeal. We use sauna boards made from aspen, heat-treated aspen, alder and spruce, chosen for their excellent insulating properties and durability.