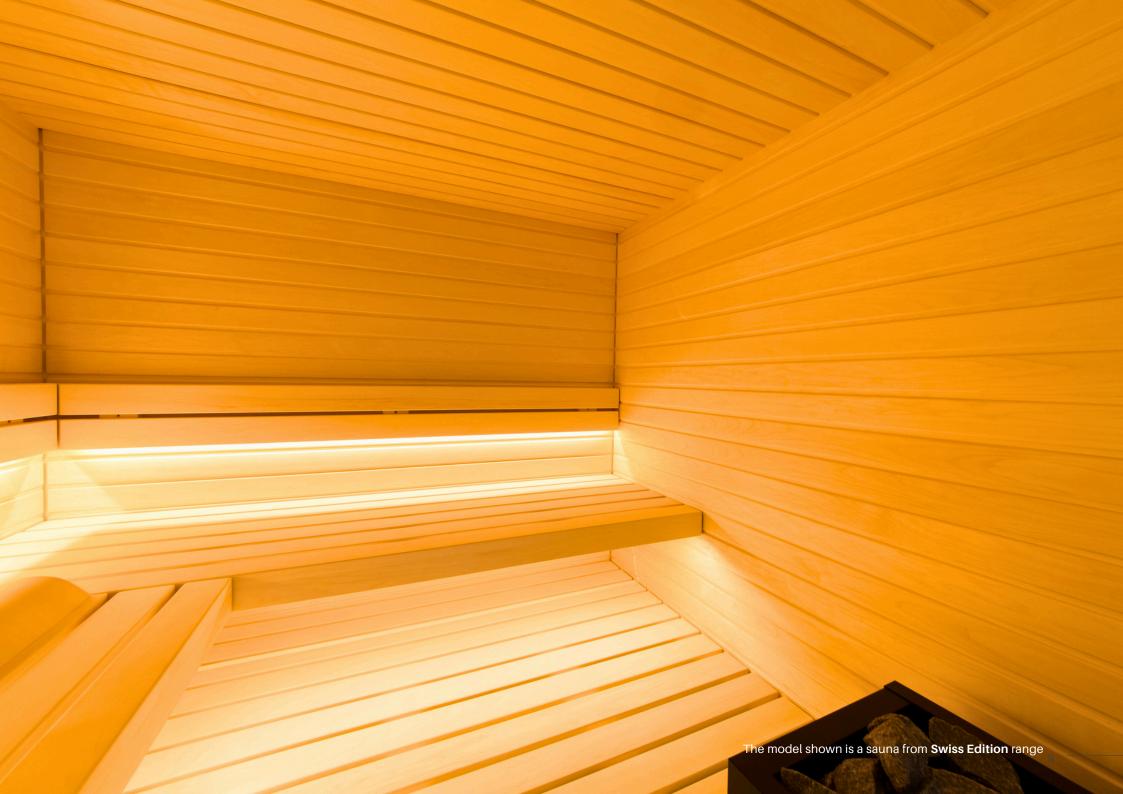

## Sauna - Swiss Edition

The design of Swiss Edition AstierWellness saunas is based on a rigorous selection of top-quality wood, ensuring both solidity and aesthetic appeal. We use sauna boards made from aspen, heat-treated aspen, alder and spruce, chosen for their excellent insulating properties and durability.

AstierWellness stands out for its exclusive line, combining meticulous design with top-quality materials to deliver an unrivalled experience. Each sauna is designed to be a true haven of well-being, while adding a decorative touch to your home.