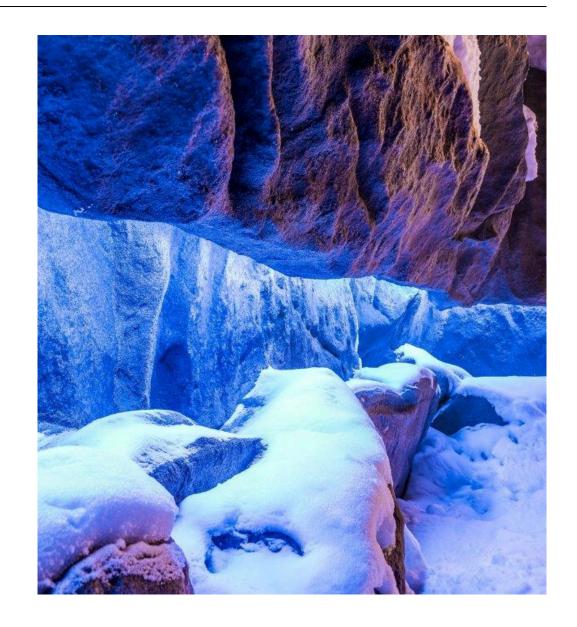

## Ice Room

Ice room cabins offer a unique well-being experience by harnessing the power of cold. These spaces, maintained at freezing temperatures, invite you to revitalize your body and mind.

Exposure to intense cold triggers beneficial physiological reactions:

- Circulatory Stimulation: Vasoconstriction followed by vasodilation improves blood circulation and brings a sensation of warmth.
- **Endorphin Boost:** Cold releases endorphins, reducing stress and improving mood
- **Immune Strengthening :** Regular exposure to cold can strengthen the immune system.
- Muscle Recovery: Ice rooms promote recovery after exertion by reducing inflammation.
- Mental Clarity: Cold invigorates the mind, improving concentration and mental clarity.