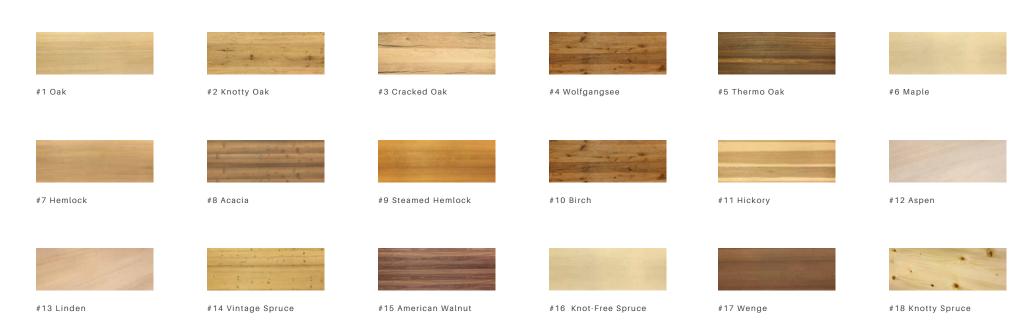

# Sauna Board - Exclusive Line

### Sonnboard

#28 Hemlock

#29 Steamed Hemlock

#30 Birch

#31 Oak

#32 Vintage Spruce

#33 American Walnut

#34 Swiss Pine

#35 Knotty Oak

#36 Cracked Oak

#37 Altaussee

#38 Mondsee

#39 Wolfgagnsee