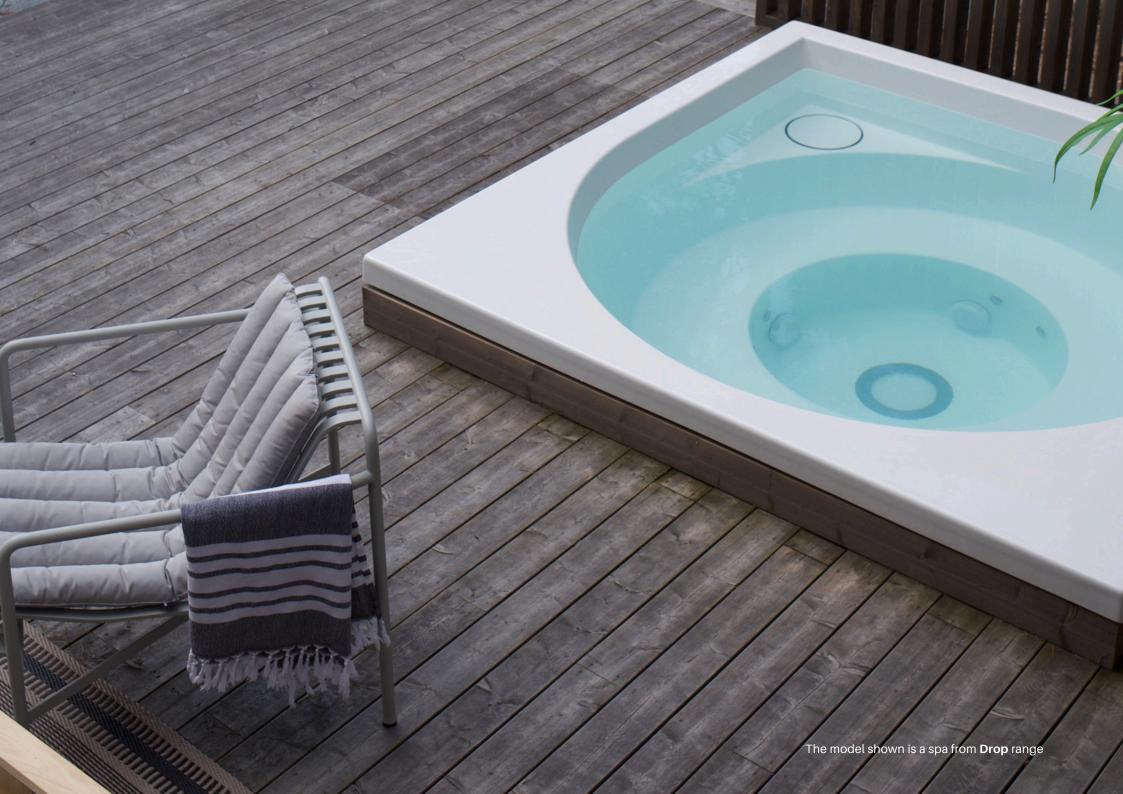

Discover the Drop Spa, the perfect fusion of comfort and aesthetics! With exterior dimensions of 220 x 220 cm and a Ø diameter of 195 cm, it is designed to blend seamlessly into your outdoor space. Its minimalist, sleek, and contemporary design makes it a true decorative asset.

We offer 4 different models, providing flexibility in choosing your preferred options. The Drop Spa features 4 to 5 massage seats, comfortably accommodating up to 8 people.