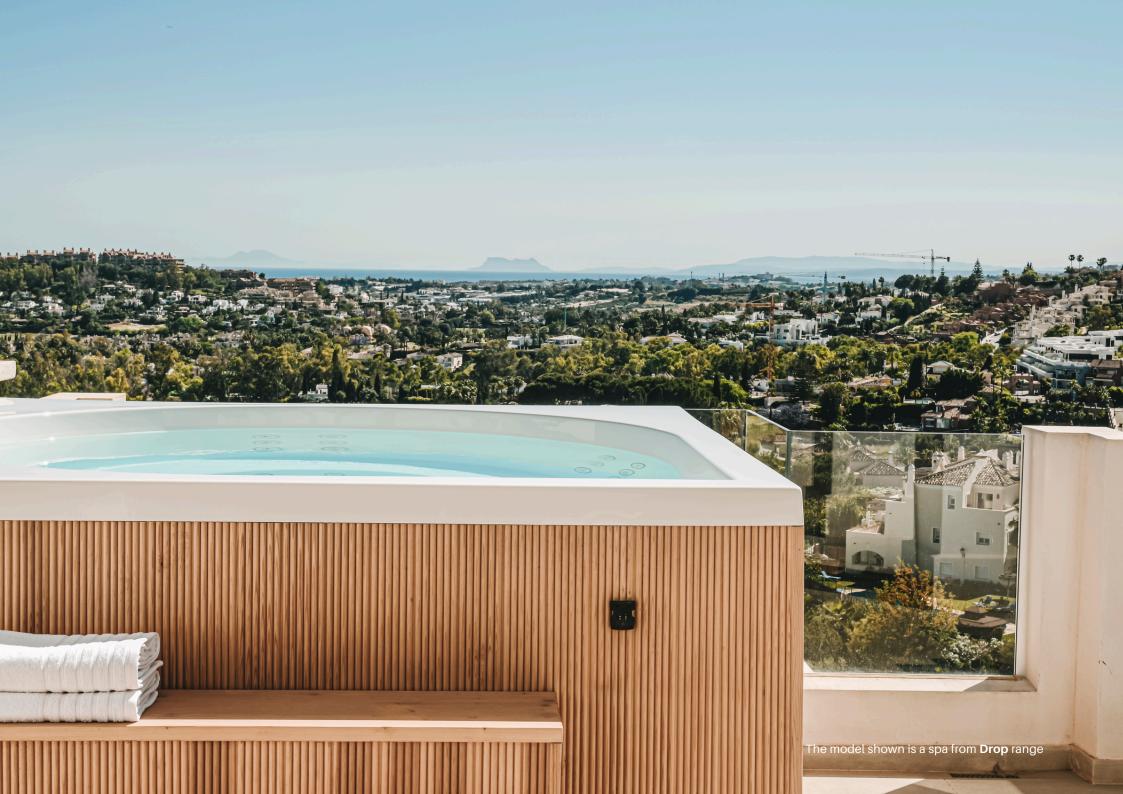

Discover the Drop Spa, the perfect fusion of comfort and aesthetics! With exterior dimensions of 220 x 220 cm and a Ø diameter of 195 cm, it is designed to blend seamlessly into your outdoor space. Its minimalist, sleek, and contemporary design makes it a true decorative asset.

We offer 4 different models, providing flexibility in choosing your preferred options. The Drop Spa features 4 to 5 massage seats, comfortably accommodating up to 8 people.