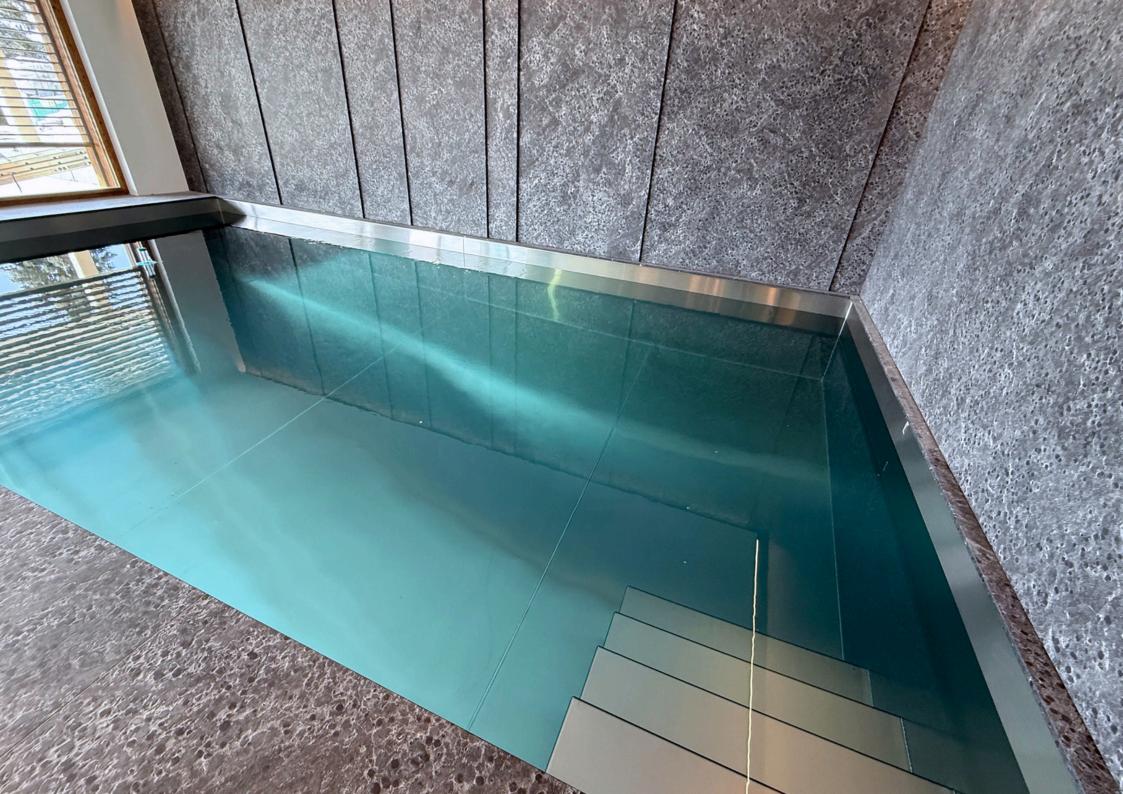

# **Stainless Steel**Swimming Pool

Designing a stainless steel pool combines aesthetics, durability, and innovation. Key steps include feasibility studies, site preparation with stable foundations, and precise assembly of corrosion-resistant stainless steel panels for a modern look. Rigorous waterproof testing ensures durability, and advanced equipment like LED lighting and massage jets are integrated. Benefits include hygiene, impact resistance, sleek design, and eco-friendliness, as stainless steel is 100% recyclable.

#### Pool Sizes (in meters):

- 4 X 6 4 X 8 4 X 10 4 X 12 4 X 14
- 3 X 6 3 X 8 3 X 10 3 X 12 3 X 14