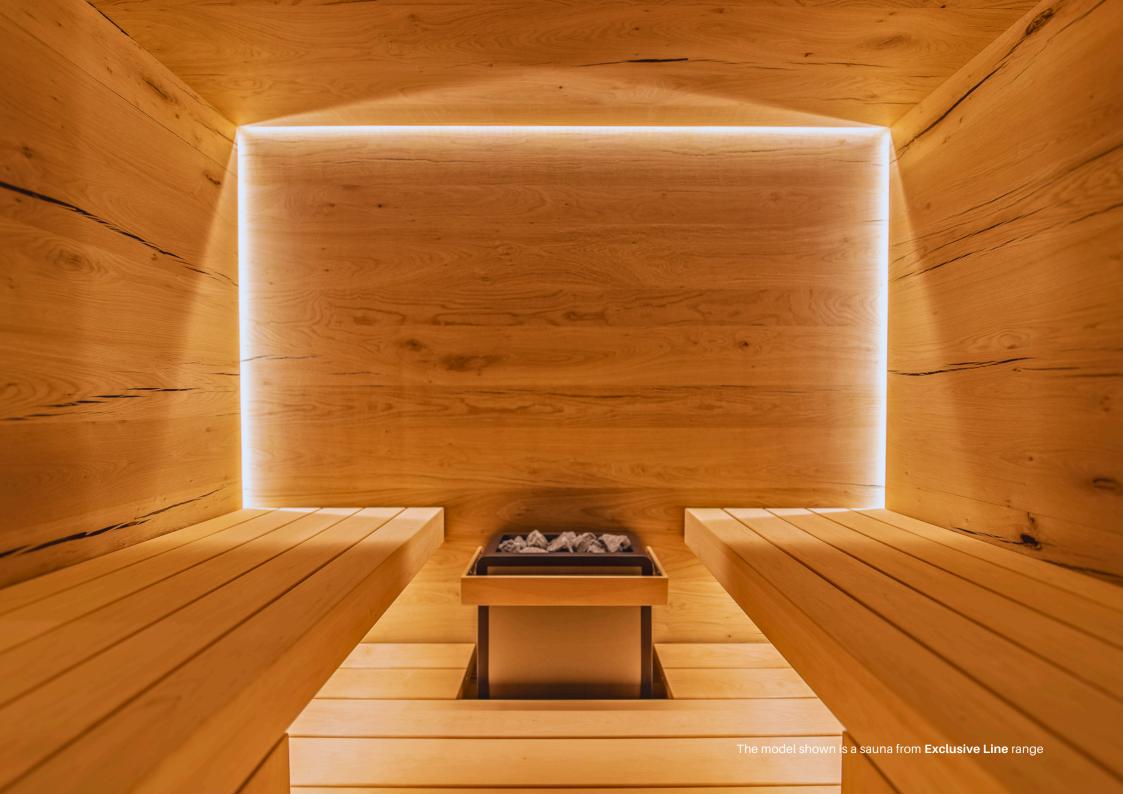

# Sauna - Exclusive Line

The manufacture of Exclusive Line AstierWellness saunas is based on a meticulous choice of high-quality wood, guaranteeing durability and aesthetics. The interior panels are treated with a special process that improves the strength and stability of the wood, enhancing its insulating properties and durability.

AstierWellness also makes a point of offering an exclusive line, combining refined design and premium materials to create a unique experience. Each sauna is designed to be not only a wellness space, but also a genuine interior design feature.