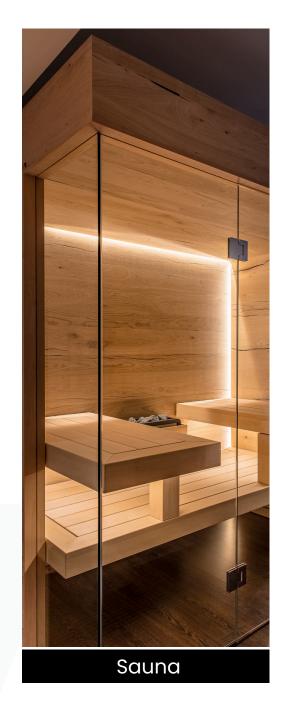

## Sauna - Swiss Edition

The design of Swiss Edition AstierWellness saunas is based on a rigorous selection of top-quality wood, ensuring both solidity and aesthetic appeal. We use sauna boards made from aspen, heat-treated aspen, alder and spruce, chosen for their excellent insulating properties and durability.

AstierWellness stands out for its exclusive line, combining meticulous design with top-quality materials to deliver an unrivalled experience. Each sauna is designed to be a true haven of well-being, while adding a decorative touch to your home.

# Sauna - Exclusive Line

The manufacture of Exclusive Line AstierWellness saunas is based on a meticulous choice of high-quality wood, guaranteeing durability and aesthetics. The interior panels are treated with a special process that improves the strength and stability of the wood, enhancing its insulating properties and durability.

AstierWellness also makes a point of offering an exclusive line, combining refined design and premium materials to create a unique experience. Each sauna is designed to be not only a wellness space, but also a genuine interior design feature.