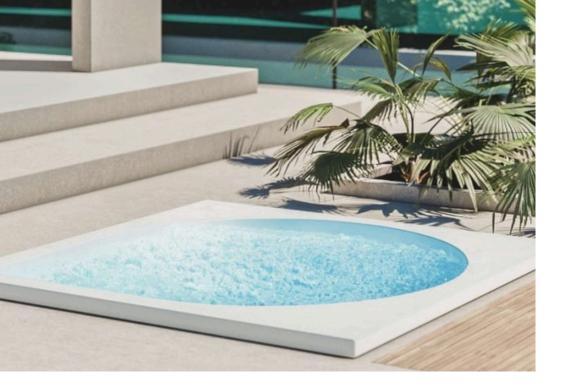

Discover the Drop Spa, the perfect fusion of comfort and aesthetics! With exterior dimensions of 220 x 220 cm and a Ø diameter of 195 cm, it is designed to blend seamlessly into your outdoor space. Its minimalist, sleek, and contemporary design makes it a true decorative asset.

We offer 4 different models, providing flexibility in choosing your preferred options. The Drop Spa features 4 to 5 massage seats, comfortably accommodating up to 8 people.