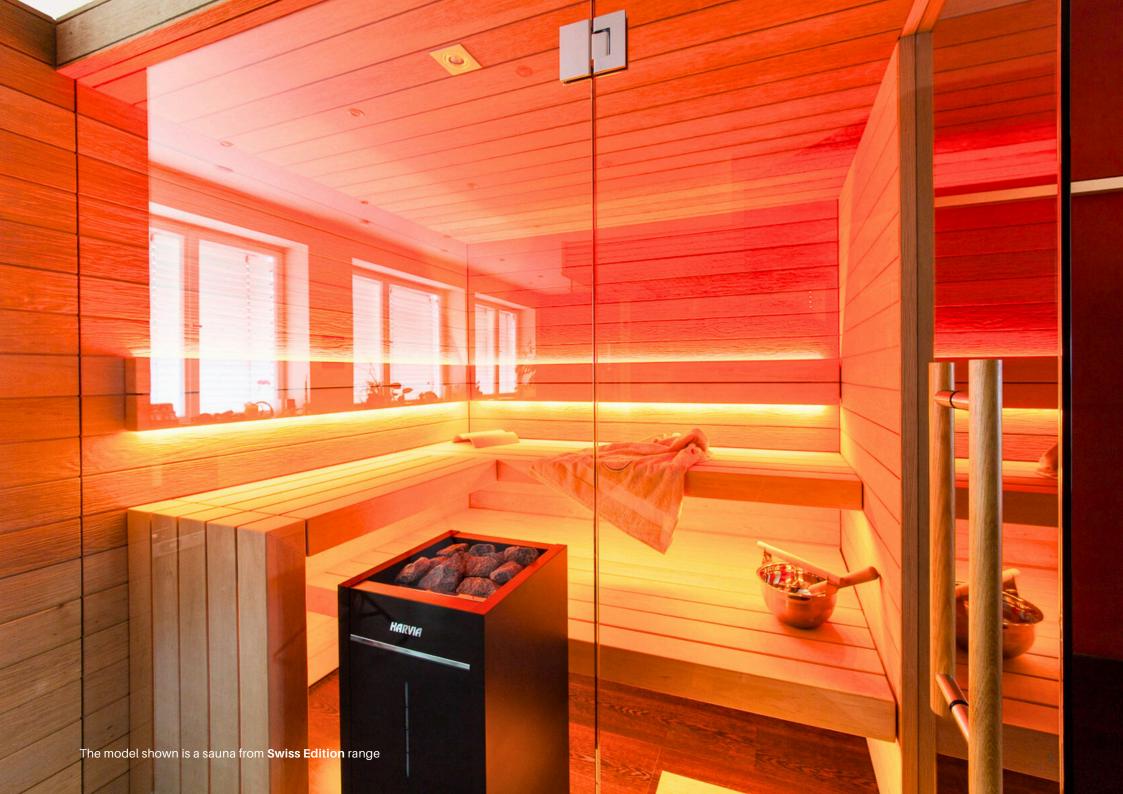

## Sauna - Swiss Edition

The design of Swiss Edition AstierWellness saunas is based on a rigorous selection of top-quality wood, ensuring both solidity and aesthetic appeal. We use sauna boards made from aspen, heat-treated aspen, alder and spruce, chosen for their excellent insulating properties and durability.

AstierWellness stands out for its exclusive line, combining meticulous design with top-quality materials to deliver an unrivalled experience. Each sauna is designed to be a true haven of well-being, while adding a decorative touch to your home.