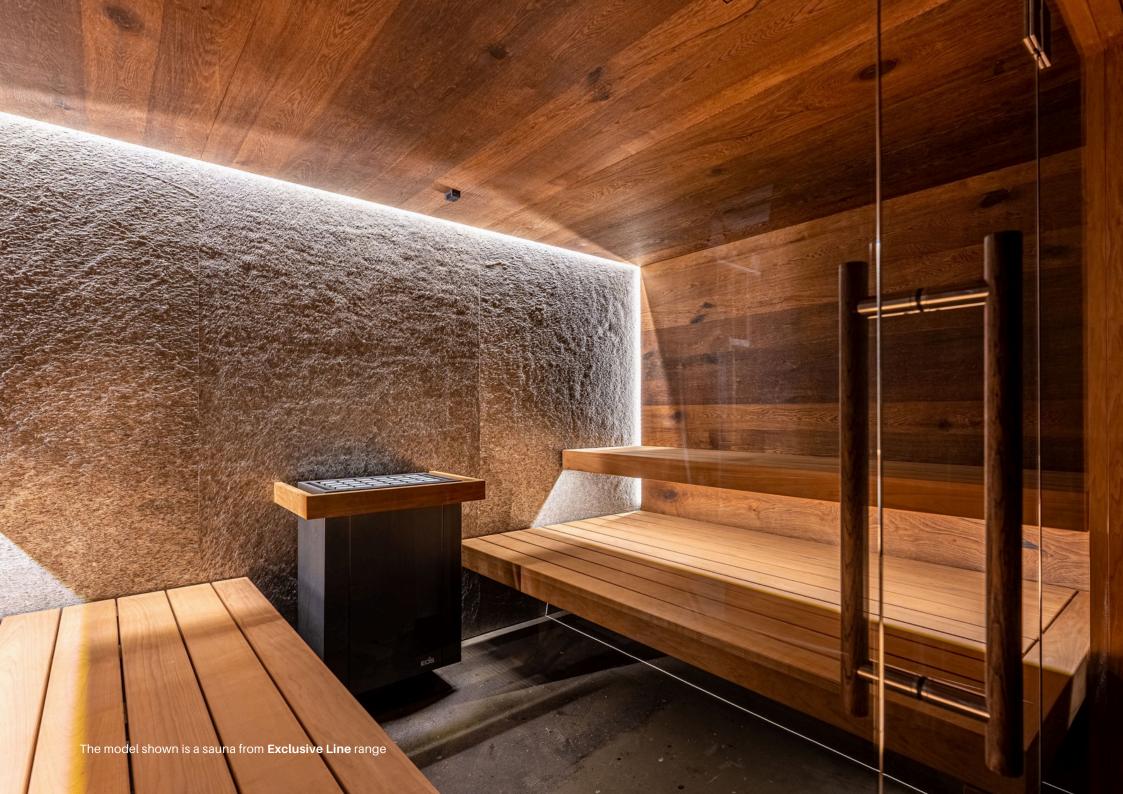

# Sauna - Exclusive Line

The manufacture of Exclusive Line AstierWellness saunas is based on a meticulous choice of high-quality wood, guaranteeing durability and aesthetics. The interior panels are treated with a special process that improves the strength and stability of the wood, enhancing its insulating properties and durability.

AstierWellness also makes a point of offering an exclusive line, combining refined design and premium materials to create a unique experience. Each sauna is designed to be not only a wellness space, but also a genuine interior design feature.