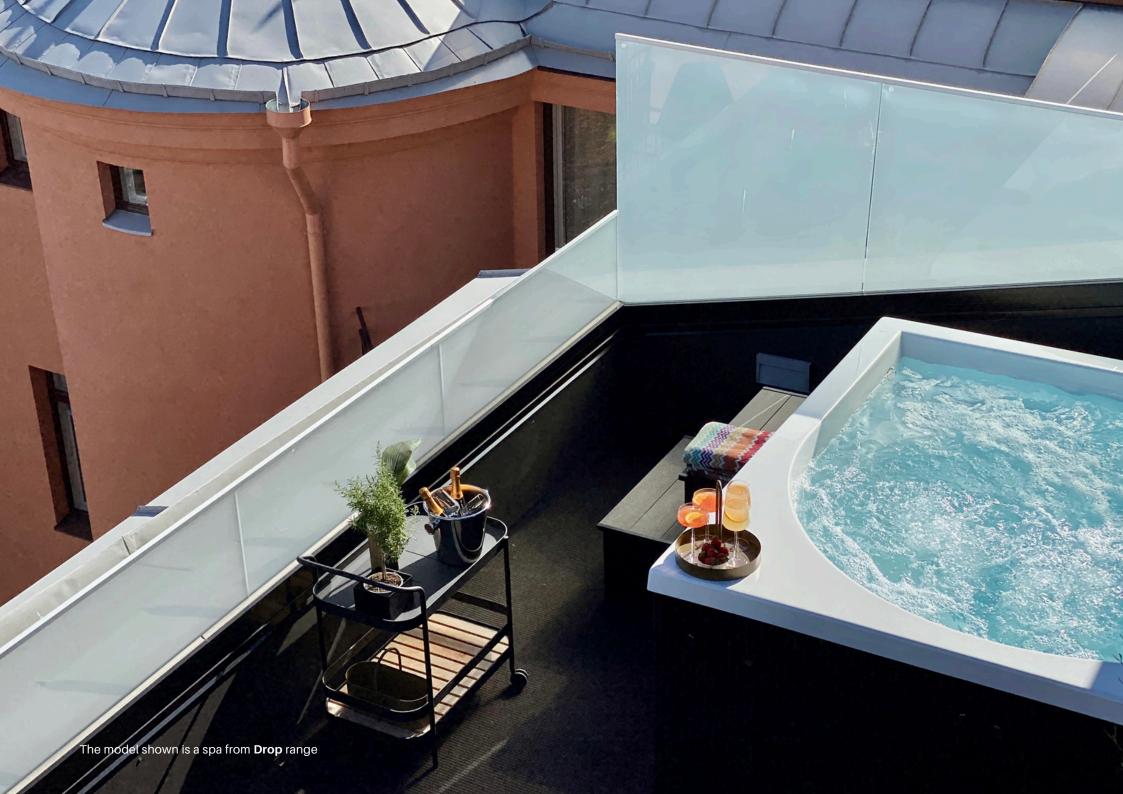

Discover the Drop Spa, the perfect fusion of comfort and aesthetics! With exterior dimensions of 220 x 220 cm and a Ø diameter of 195 cm, it is designed to blend seamlessly into your outdoor space. Its minimalist, sleek, and contemporary design makes it a true decorative asset.

We offer 4 different models, providing flexibility in choosing your preferred options. The Drop Spa features 4 to 5 massage seats, comfortably accommodating up to 8 people.