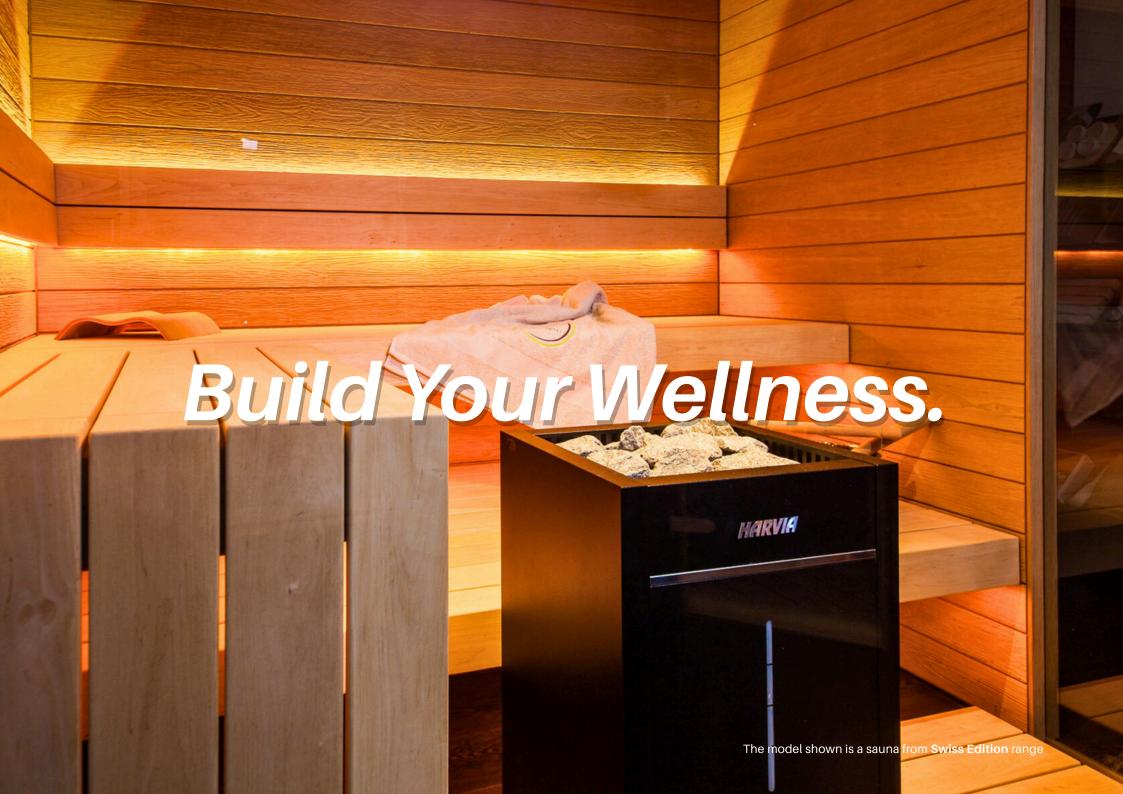

## Sauna - Swiss Edition

The design of Swiss Edition AstierWellness saunas is based on a rigorous selection of top-quality wood, ensuring both solidity and aesthetic appeal. We use sauna boards made from aspen, heat-treated aspen, alder and spruce, chosen for their excellent insulating properties and durability.

AstierWellness stands out for its exclusive line, combining meticulous design with top-quality materials to deliver an unrivalled experience. Each sauna is designed to be a true haven of well-being, while adding a decorative touch to your home.