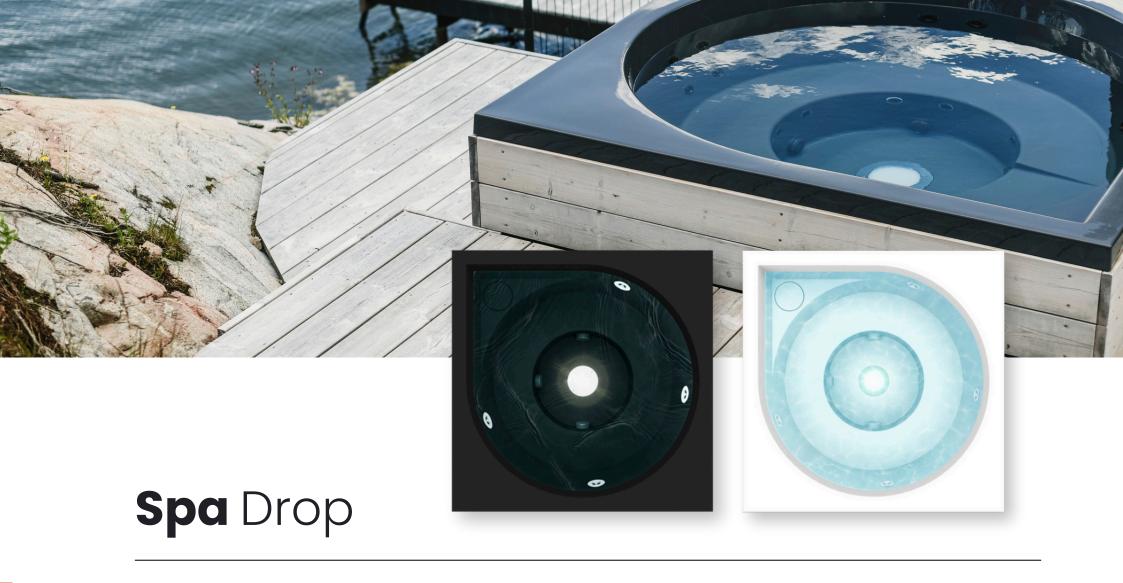

Discover the Drop Spa, the perfect fusion of comfort and aesthetics! With exterior dimensions of 220 x 220 cm and a Ø diameter of 195 cm, it is designed to blend seamlessly into your outdoor space. Its minimalist, sleek, and contemporary design makes it a true decorative asset.

We offer 4 different models, providing flexibility in choosing your preferred options. The Drop Spa features 4 to 5 massage seats, comfortably accommodating up to 8 people.

# **Spa** Drop S

Drop S is a stylish outdoor spa that combines the minimalist design of the Drop pool with modern outdoor spa technology. Designed and made in Finland, it guarantees a first-class experience, with massage seats for four and room for eight bathers.