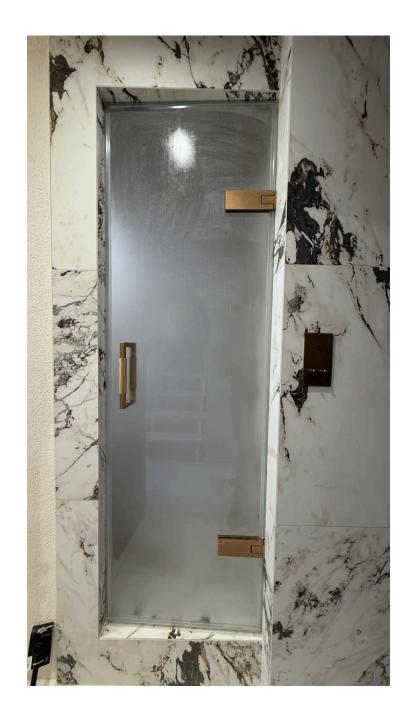

# Hammam - Steam Smoke

Designing a steam room today combines modern comfort with the heritage of traditional oriental steam baths. A highend hammam is crafted with noble materials and refined lighting for a unique sensory experience.

This hammam features durable, high-quality materials like tiles and stone, chosen for their resistance to humidity and heat. Smooth tiles ensure easy maintenance, while natural stone adds an organic and timeless charm.