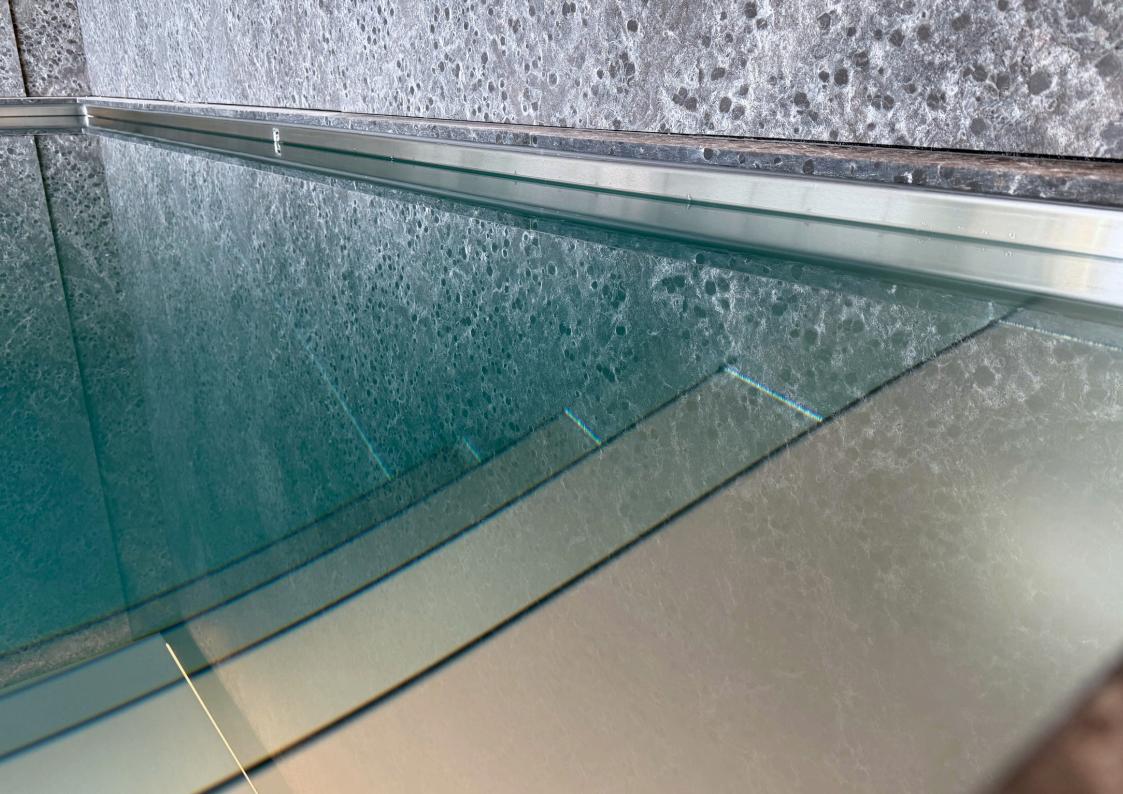

# **Stainless Steel**Swimming Pool

Designing a stainless steel pool combines aesthetics, durability, and innovation. Key steps include feasibility studies, site preparation with stable foundations, and precise assembly of corrosion-resistant stainless steel panels for a modern look. Rigorous waterproof testing ensures durability, and advanced equipment like LED lighting and massage jets are integrated. Benefits include hygiene, impact resistance, sleek design, and eco-friendliness, as stainless steel is 100% recyclable.

#### Pool Sizes (in meters):

- 4 X 6 4 X 8 4 X 10 4 X 12 4 X 14
- 3 X 6 3 X 8 3 X 10 3 X 12 3 X 14