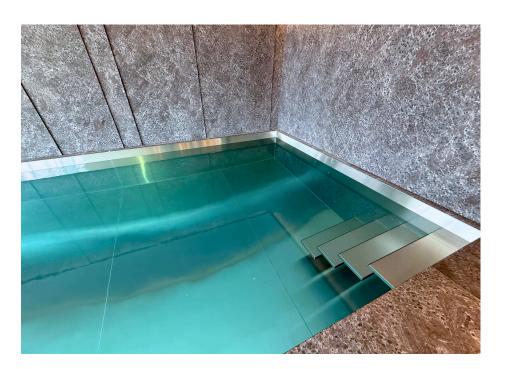

# **Stainless Steel**Swimming Pool

Designing a stainless steel pool combines aesthetics, durability, and innovation. Key steps include feasibility studies, site preparation with stable foundations, and precise assembly of corrosion-resistant stainless steel panels for a modern look. Rigorous waterproof testing ensures durability, and advanced equipment like LED lighting and massage jets are integrated. Benefits include hygiene, impact resistance, sleek design, and eco-friendliness, as stainless steel is 100% recyclable.

#### Pool Sizes (in meters):

- 4 X 6 4 X 8 4 X 10 4 X 12 4 X 14
- 3 X 6 3 X 8 3 X 10 3 X 12 3 X 14