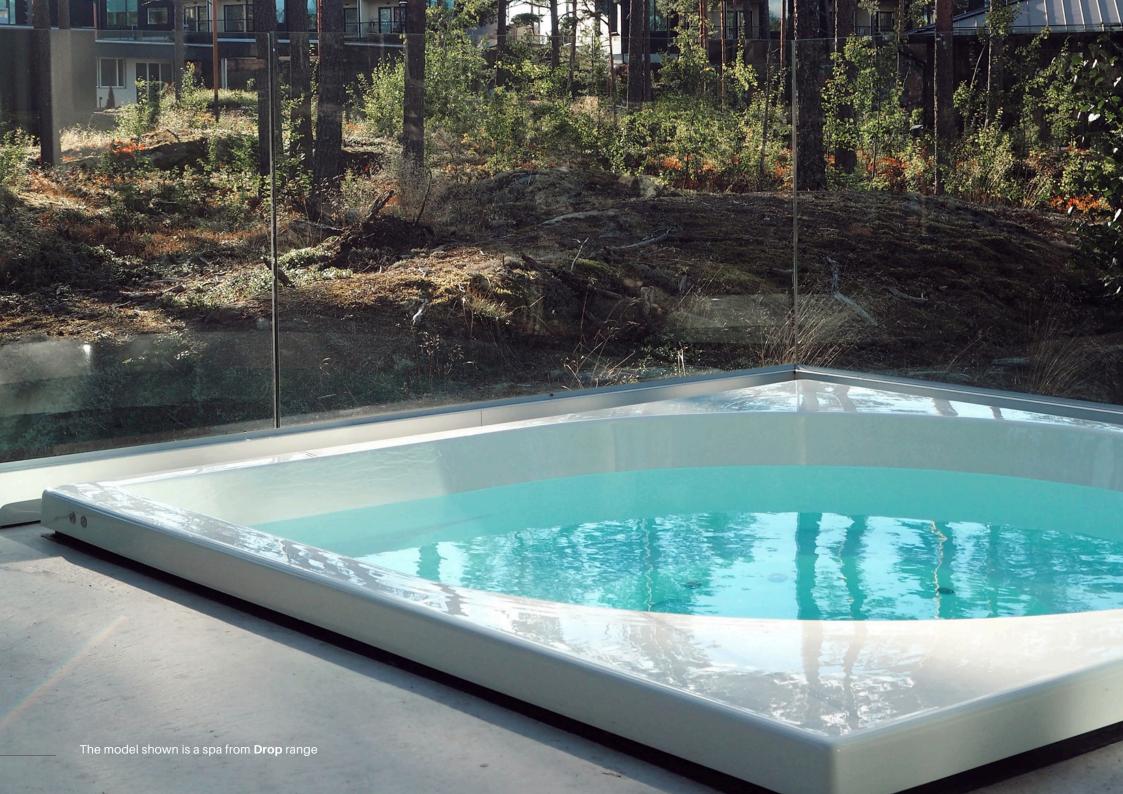

Discover the Drop Spa, the perfect fusion of comfort and aesthetics! With exterior dimensions of 220 x 220 cm and a Ø diameter of 195 cm, it is designed to blend seamlessly into your outdoor space. Its minimalist, sleek, and contemporary design makes it a true decorative asset.

We offer 4 different models, providing flexibility in choosing your preferred options. The Drop Spa features 4 to 5 massage seats, comfortably accommodating up to 8 people.

# **Spa** Drop S

Drop S is a stylish outdoor spa that combines the minimalist design of the Drop pool with modern outdoor spa technology. Designed and made in Finland, it guarantees a first-class experience, with massage seats for four and room for eight bathers.