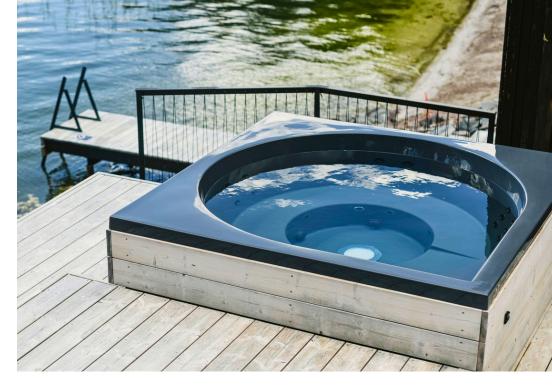

Discover the Drop Spa, the perfect fusion of comfort and aesthetics! With exterior dimensions of 220 x 220 cm and a Ø diameter of 195 cm, it is designed to blend seamlessly into your outdoor space. Its minimalist, sleek, and contemporary design makes it a true decorative asset.

We offer 4 different models, providing flexibility in choosing your preferred options. The Drop Spa features 4 to 5 massage seats, comfortably accommodating up to 8 people.

# **Spa** Drop S

Drop S is a stylish outdoor spa that combines the minimalist design of the Drop pool with modern outdoor spa technology. Designed and made in Finland, it guarantees a first-class experience, with massage seats for four and room for eight bathers.