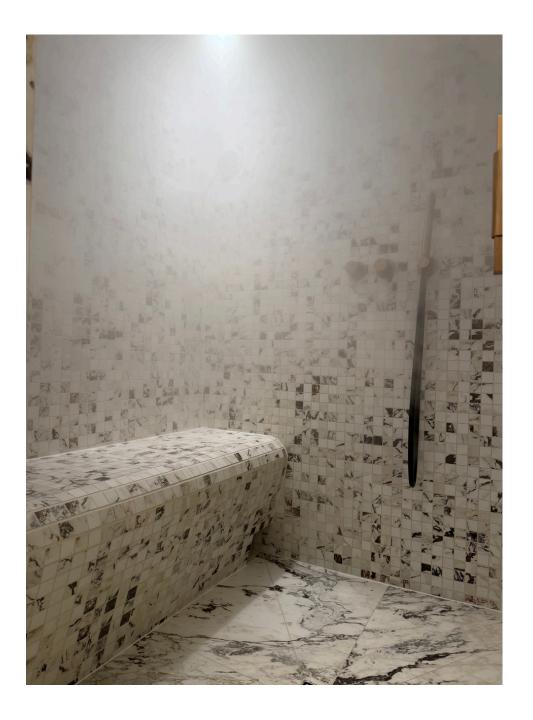

# Hammam - Steam Smoke

Designing a steam room today combines modern comfort with the heritage of traditional oriental steam baths. A highend hammam is crafted with noble materials and refined lighting for a unique sensory experience.

This hammam features durable, high-quality materials like tiles and stone, chosen for their resistance to humidity and heat. Smooth tiles ensure easy maintenance, while natural stone adds an organic and timeless charm.

Lighting enhances the ambiance, with LED spotlights for accenting architectural features and discreet starry sky effects for relaxation. Integrated LED strips under benches and in corners create a floating effect, enhancing the sense of well-being. By blending premium materials with modern lighting, this hammam delivers a luxurious, elegant, and soothing experience.