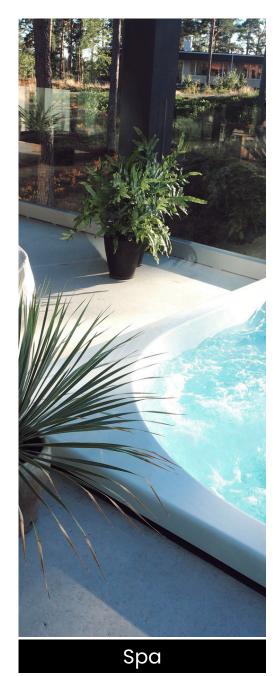

Discover the Drop Spa, the perfect fusion of comfort and aesthetics! With exterior dimensions of 220 x 220 cm and a Ø diameter of 195 cm, it is designed to blend seamlessly into your outdoor space. Its minimalist, sleek, and contemporary design makes it a true decorative asset.

We offer 4 different models, providing flexibility in choosing your preferred options. The Drop Spa features 4 to 5 massage seats, comfortably accommodating up to 8 people.

# **Spa** Drop S

Drop S is a stylish outdoor spa that combines the minimalist design of the Drop pool with modern outdoor spa technology. Designed and made in Finland, it guarantees a first-class experience, with massage seats for four and room for eight bathers.