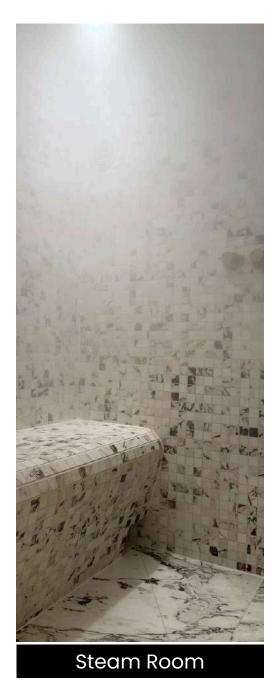

## Hammam - Steam Smoke

Designing a steam room today combines modern comfort with the heritage of traditional oriental steam baths. A highend hammam is crafted with noble materials and refined lighting for a unique sensory experience.

This hammam features durable, high-quality materials like tiles and stone, chosen for their resistance to humidity and heat. Smooth tiles ensure easy maintenance, while natural stone adds an organic and timeless charm.

Lighting enhances the ambiance, with LED spotlights for accenting architectural features and discreet starry sky effects for relaxation. Integrated LED strips under benches and in corners create a floating effect, enhancing the sense of well-being. By blending premium materials with modern lighting, this hammam delivers a luxurious, elegant, and soothing experience.