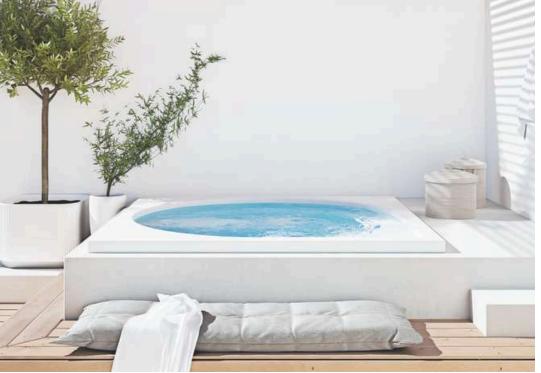

Discover the Drop Spa, the perfect fusion of comfort and aesthetics! With exterior dimensions of 220 x 220 cm and a Ø diameter of 195 cm, it is designed to blend seamlessly into your outdoor space. Its minimalist, sleek, and contemporary design makes it a true decorative asset.

We offer 4 different models, providing flexibility in choosing your preferred options. The Drop Spa features 4 to 5 massage seats, comfortably accommodating up to 8 people.