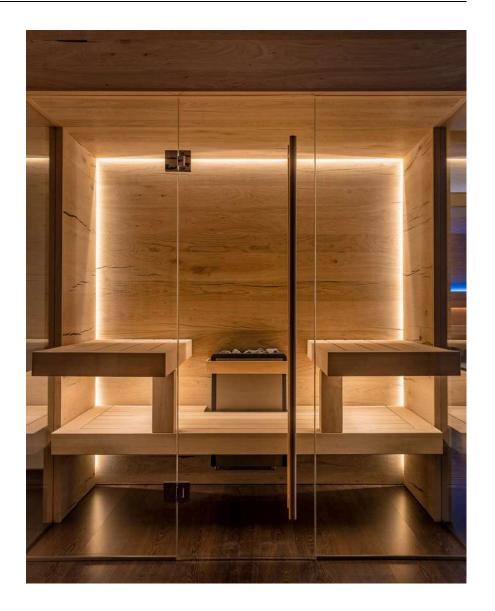

## Sauna - Exclusive Line

The manufacture of Exclusive Line AstierWellness saunas is based on a meticulous choice of high-quality wood, guaranteeing durability and aesthetics. The interior panels are treated with a special process that improves the strength and stability of the wood, enhancing its insulating properties and durability.

AstierWellness also makes a point of offering an exclusive line, combining refined design and premium materials to create a unique experience. Each sauna is designed to be not only a wellness space, but also a genuine interior design feature.