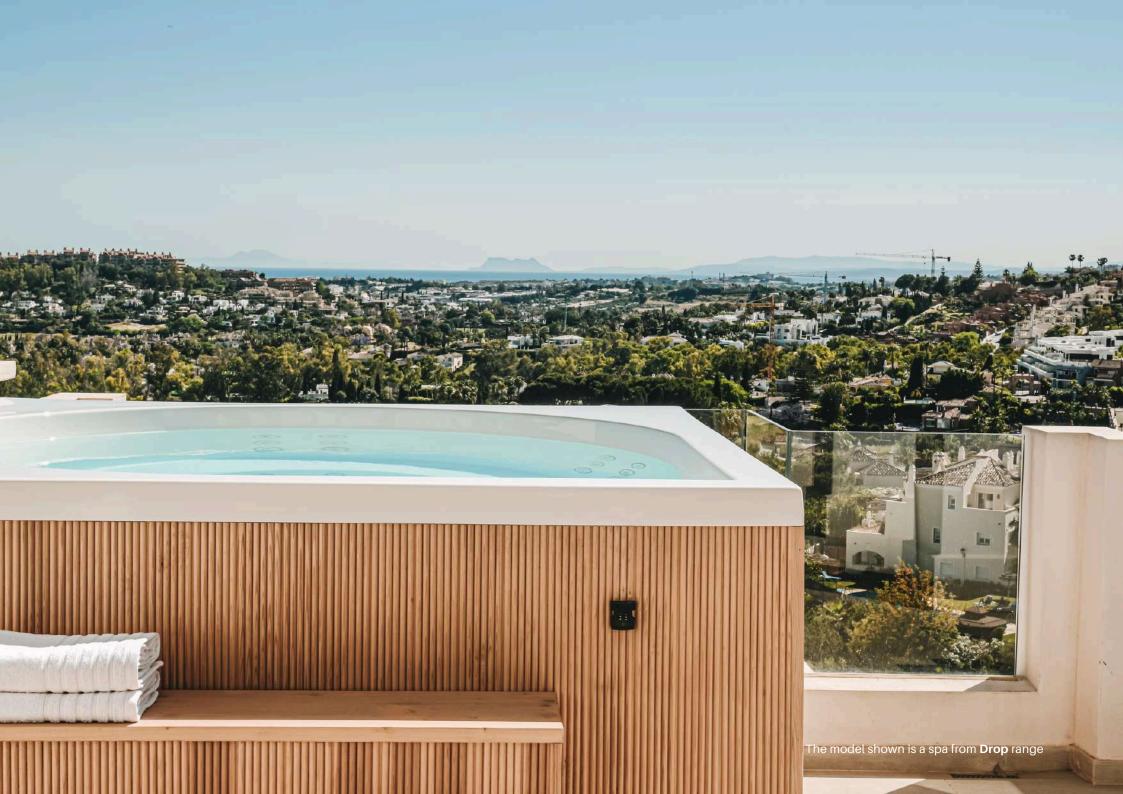

Discover the Drop Spa, the perfect fusion of comfort and aesthetics! With exterior dimensions of 220 x 220 cm and a Ø diameter of 195 cm, it is designed to blend seamlessly into your outdoor space. Its minimalist, sleek, and contemporary design makes it a true decorative asset.

We offer 4 different models, providing flexibility in choosing your preferred options. The Drop Spa features 4 to 5 massage seats, comfortably accommodating up to 8 people.