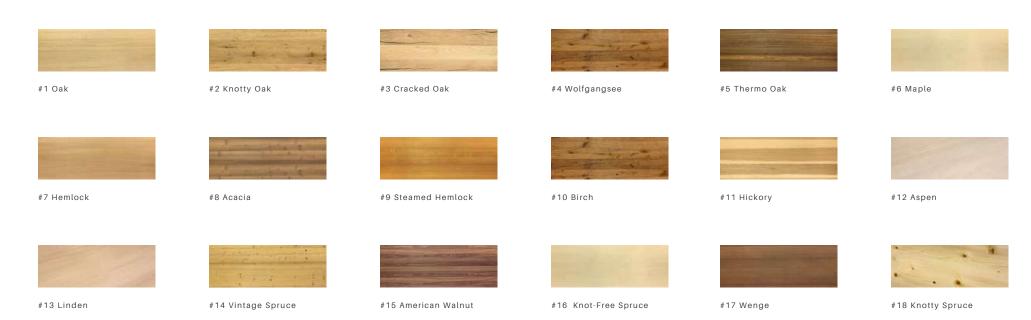

## Sauna Board - Exclusive Line

### Sauna Board Classic

#19 Swiss Pine

### Sonnboard

#20 Brown Fir Spruce

#21 Grey Fir Spruce

### Sonnboard Cedar

#22 Western Red Cedar

#23 Western Red Cedar Select

#24 Knotty Western Red Cedar

#25 Aromatic Cedar

#26 Aromatic Cedar Diamond

#27 Knotty Western Red Cedar Diamond

### Sonnboard

#28 Hemlock

#30 Birch

#31 Oak

#32 Vintage Spruce

#33 American Walnut

#34 Swiss Pine

#35 Knotty Oak

#36 Cracked Oak

#37 Altaussee

#38 Mondsee

#39 Wolfgagnsee