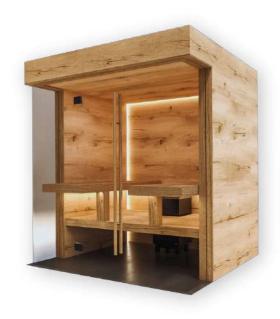

## Sauna - Exclusive Line

The manufacture of Exclusive Line AstierWellness saunas is based on a meticulous choice of high-quality wood, guaranteeing durability and aesthetics. The interior panels are treated with a special process that improves the strength and stability of the wood, enhancing its insulating properties and durability.

AstierWellness also makes a point of offering an exclusive line, combining refined design and premium materials to create a unique experience. Each sauna is designed to be not only a wellness space, but also a genuine interior design feature.