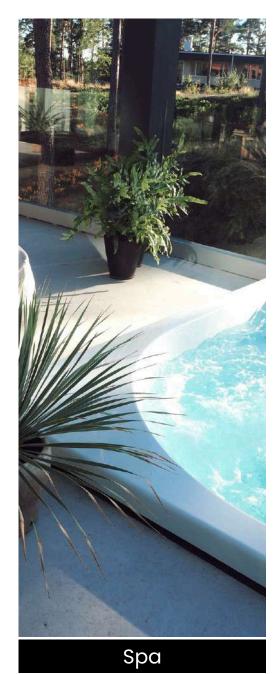

Discover the Drop Spa, the perfect fusion of comfort and aesthetics! With exterior dimensions of 220 x 220 cm and a Ø diameter of 195 cm, it is designed to blend seamlessly into your outdoor space. Its minimalist, sleek, and contemporary design makes it a true decorative asset.

We offer 4 different models, providing flexibility in choosing your preferred options. The Drop Spa features 4 to 5 massage seats, comfortably accommodating up to 8 people.

## **Spa** Drop S

Drop S is a stylish outdoor spa that combines the minimalist design of the Drop pool with modern outdoor spa technology. Designed and made in Finland, it guarantees a first-class experience, with massage seats for four and room for eight bathers.