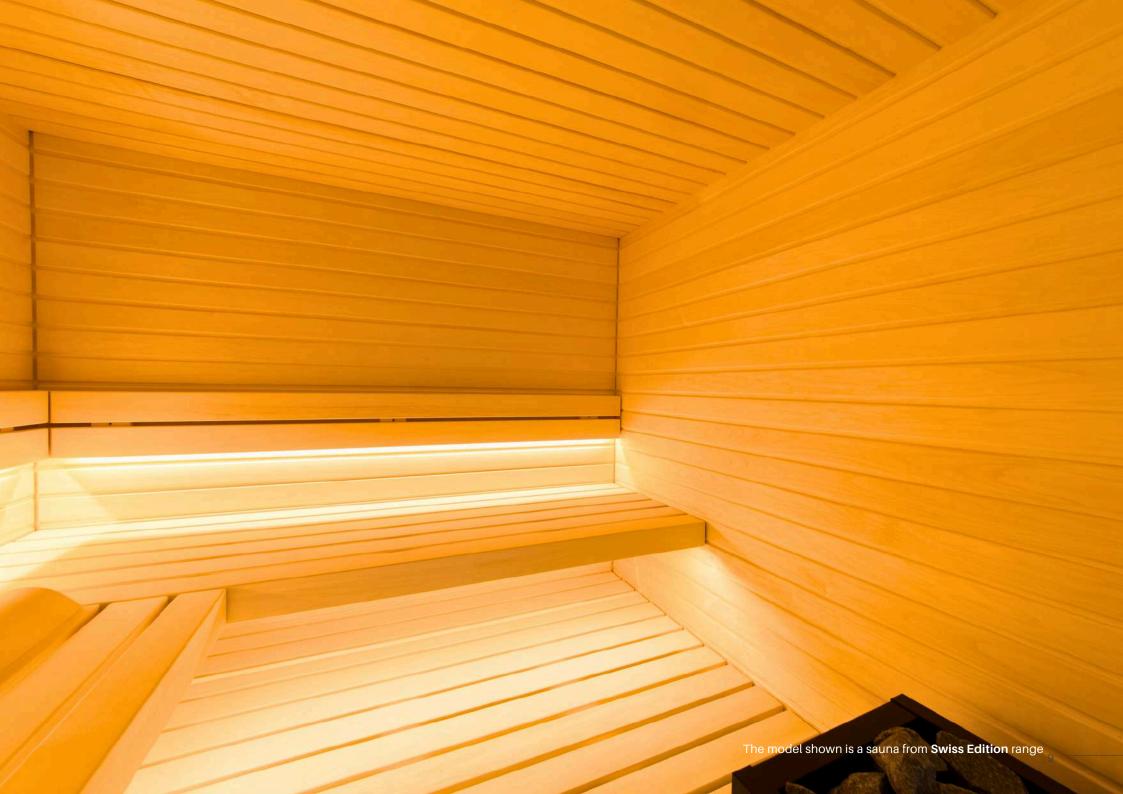

### Sauna - Swiss Edition

The design of Swiss Edition AstierWellness saunas is based on a rigorous selection of top-quality wood, ensuring both solidity and aesthetic appeal. We use sauna boards made from aspen, heat-treated aspen, alder and spruce, chosen for their excellent insulating properties and durability.

AstierWellness stands out for its exclusive line, combining meticulous design with top-quality materials to deliver an unrivalled experience. Each sauna is designed to be a true haven of well-being, while adding a decorative touch to your home.