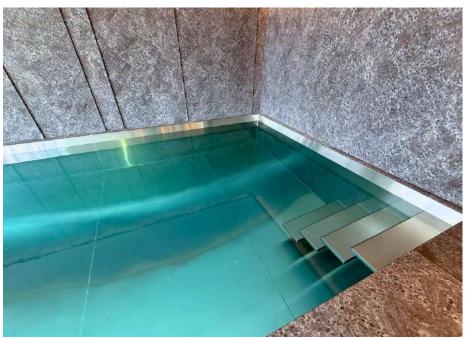

## **Stainless Steel**

# Swimming Pool

Designing a stainless steel pool combines aesthetics, durability, and innovation. Key steps include feasibility studies, site preparation with stable foundations, and precise assembly of corrosion-resistant stainless steel panels for a modern look. Rigorous waterproof testing ensures durability, and advanced equipment like LED lighting and massage jets are integrated. Benefits include hygiene, impact resistance, sleek design, and eco-friendliness, as stainless steel is 100% recyclable.