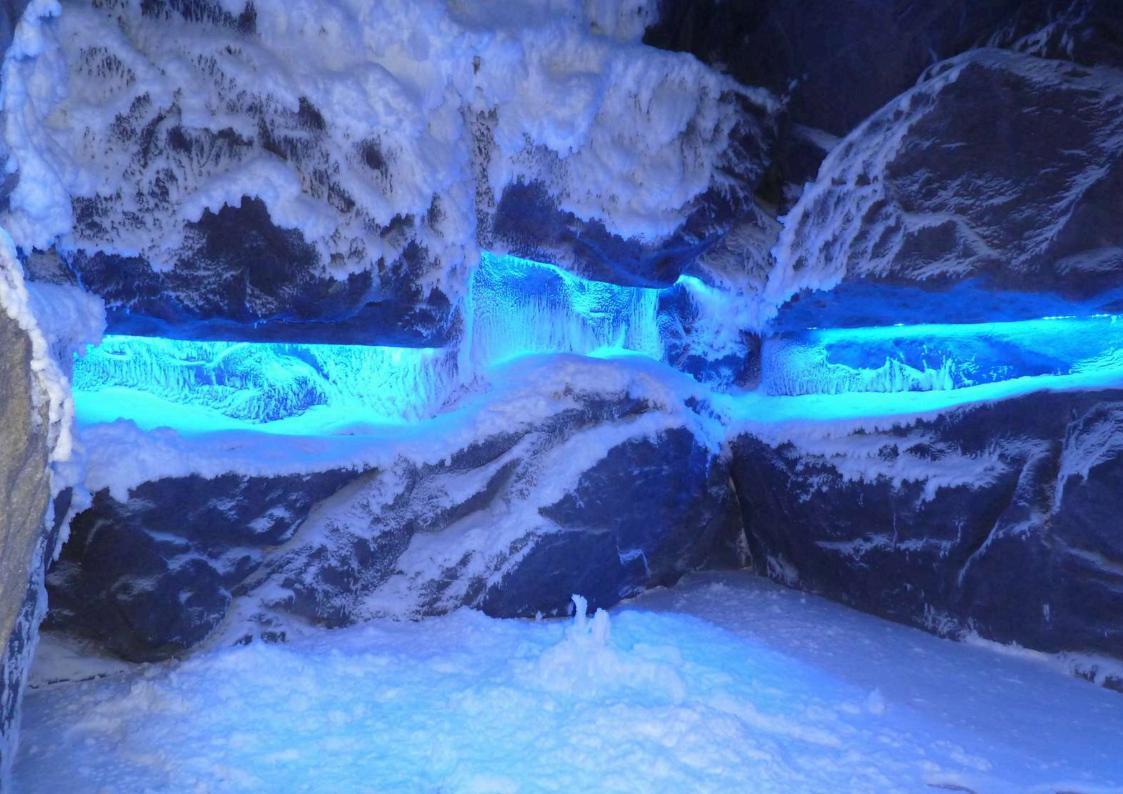

### Ice Room

Ice room cabins offer a unique well-being experience by harnessing the power of cold. These spaces, maintained at freezing temperatures, invite you to revitalize your body and mind.

Exposure to intense cold triggers beneficial physiological reactions:

- Circulatory Stimulation: Vasoconstriction followed by vasodilation improves blood circulation and brings a sensation of warmth.
- **Endorphin Boost:** Cold releases endorphins, reducing stress and improving mood
- **Immune Strengthening :** Regular exposure to cold can strengthen the immune system.
- Muscle Recovery: Ice rooms promote recovery after exertion by reducing inflammation.
- Mental Clarity: Cold invigorates the mind, improving concentration and mental clarity.