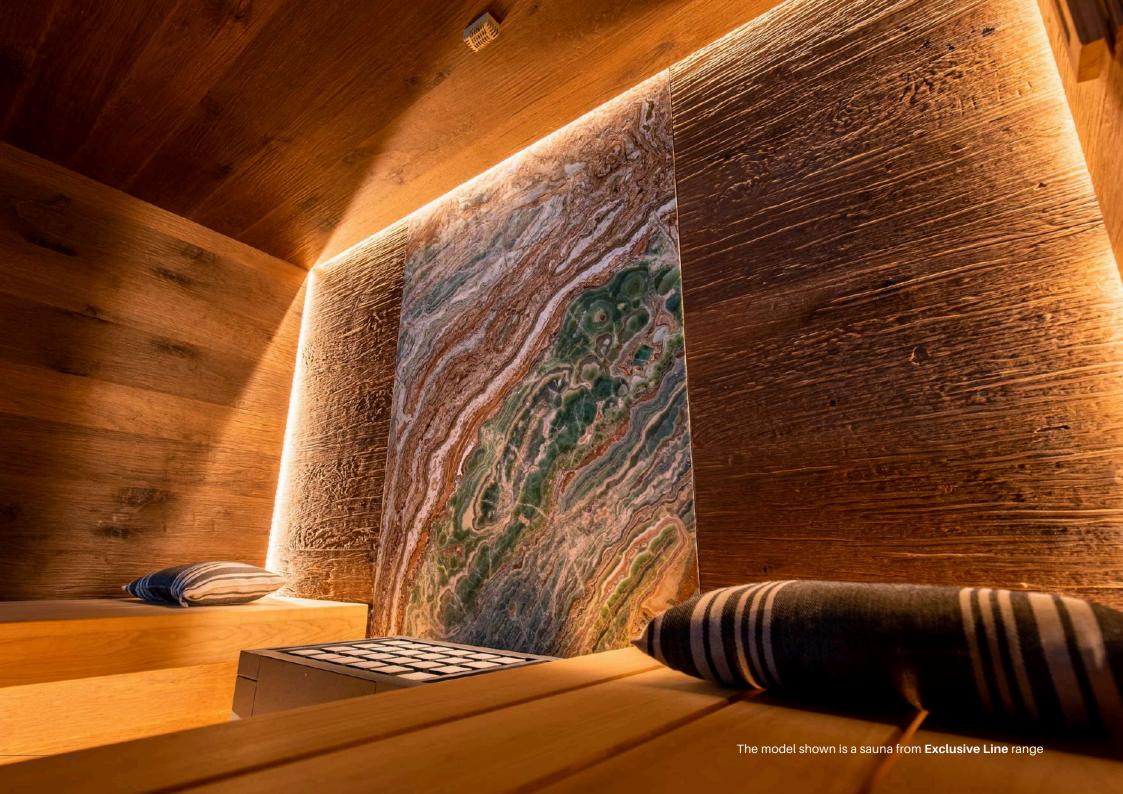

## Sauna - Exclusive Line

The manufacture of Exclusive Line AstierWellness saunas is based on a meticulous choice of high-quality wood, guaranteeing durability and aesthetics. The interior panels are treated with a special process that improves the strength and stability of the wood, enhancing its insulating properties and durability.

AstierWellness also makes a point of offering an exclusive line, combining refined design and premium materials to create a unique experience. Each sauna is designed to be not only a wellness space, but also a genuine interior design feature.