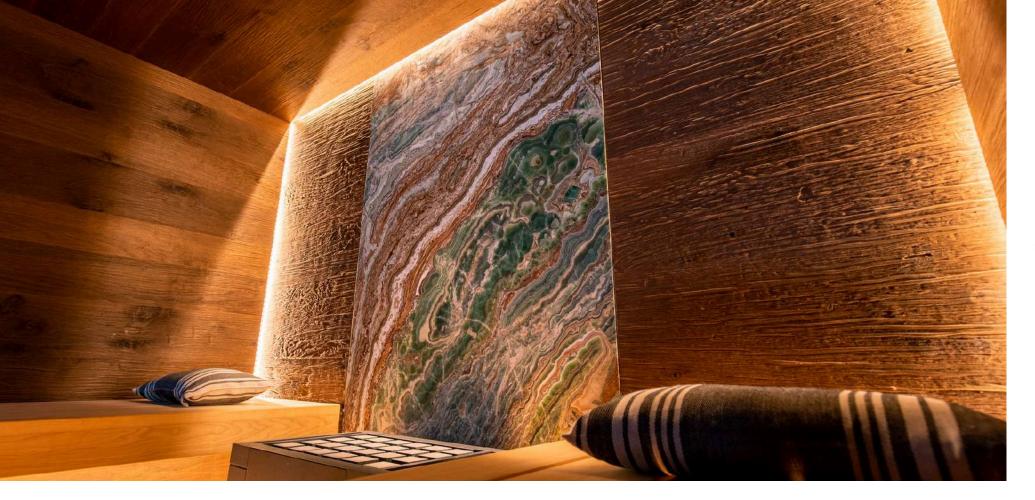

### Sauna - Swiss Edition

The design of Swiss Edition AstierWellness saunas is based on a rigorous selection of top-quality wood, ensuring both solidity and aesthetic appeal. We use sauna boards made from aspen, heat-treated aspen, alder and spruce, chosen for their excellent insulating properties and durability.

AstierWellness stands out for its exclusive line, combining meticulous design with top-quality materials to deliver an unrivalled experience. Each sauna is designed to be a true haven of well-being, while adding a decorative touch to your home.

## Sauna - Exclusive Line

The manufacture of Exclusive Line AstierWellness saunas is based on a meticulous choice of high-quality wood, guaranteeing durability and aesthetics. The interior panels are treated with a special process that improves the strength and stability of the wood, enhancing its insulating properties and durability.

AstierWellness also makes a point of offering an exclusive line, combining refined design and premium materials to create a unique experience. Each sauna is designed to be not only a wellness space, but also a genuine interior design feature.