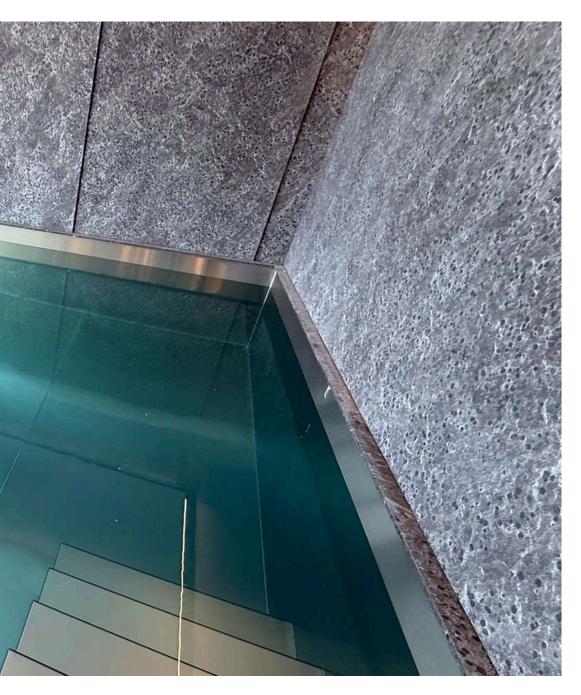

## **Stainless Steel**

# Swimming Pool

Designing a stainless steel pool combines aesthetics, durability, and innovation. Key steps include feasibility studies, site preparation with stable foundations, and precise assembly of corrosion-resistant stainless steel panels for a modern look. Rigorous waterproof testing ensures durability, and advanced equipment like LED lighting and massage jets are integrated. Benefits include hygiene, impact resistance, sleek design, and eco-friendliness, as stainless steel is 100% recyclable.