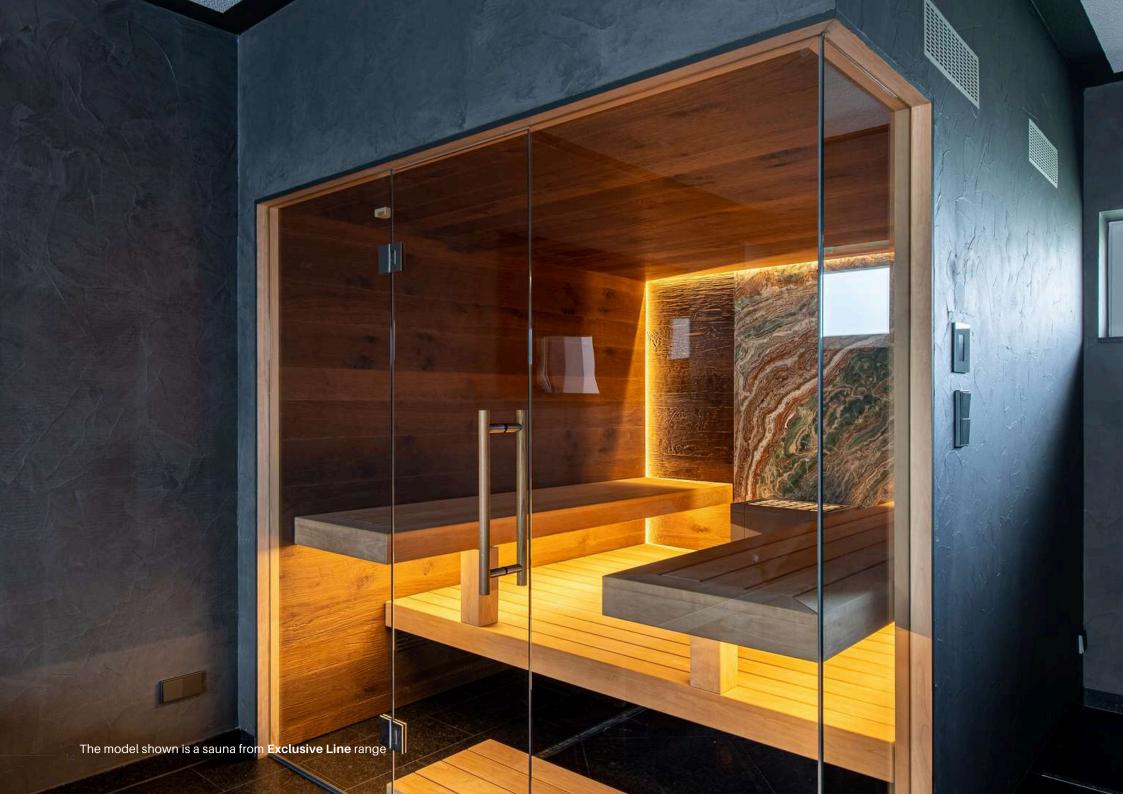

## Sauna - Exclusive Line

The manufacture of Exclusive Line AstierWellness saunas is based on a meticulous choice of high-quality wood, guaranteeing durability and aesthetics. The interior panels are treated with a special process that improves the strength and stability of the wood, enhancing its insulating properties and durability.

AstierWellness also makes a point of offering an exclusive line, combining refined design and premium materials to create a unique experience. Each sauna is designed to be not only a wellness space, but also a genuine interior design feature.