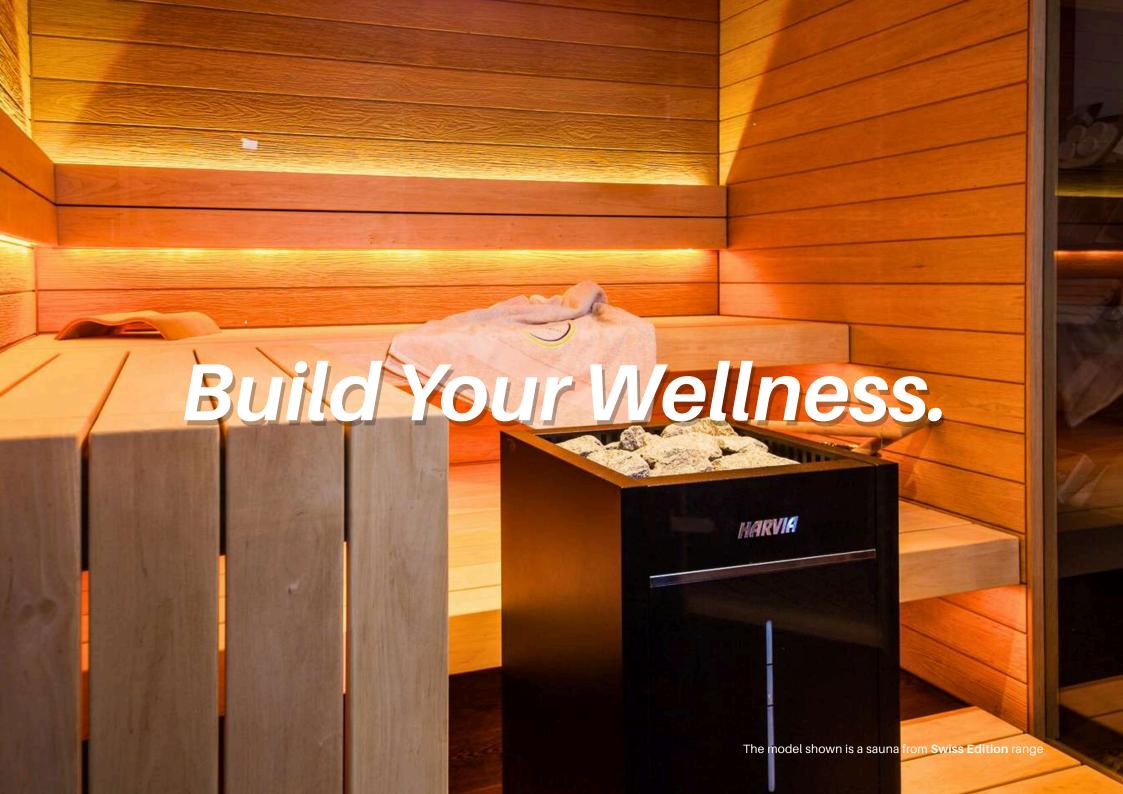

### Sauna - Swiss Edition

The design of Swiss Edition AstierWellness saunas is based on a rigorous selection of top-quality wood, ensuring both solidity and aesthetic appeal. We use sauna boards made from aspen, heat-treated aspen, alder and spruce, chosen for their excellent insulating properties and durability.

AstierWellness stands out for its exclusive line, combining meticulous design with top-quality materials to deliver an unrivalled experience. Each sauna is designed to be a true haven of well-being, while adding a decorative touch to your home.