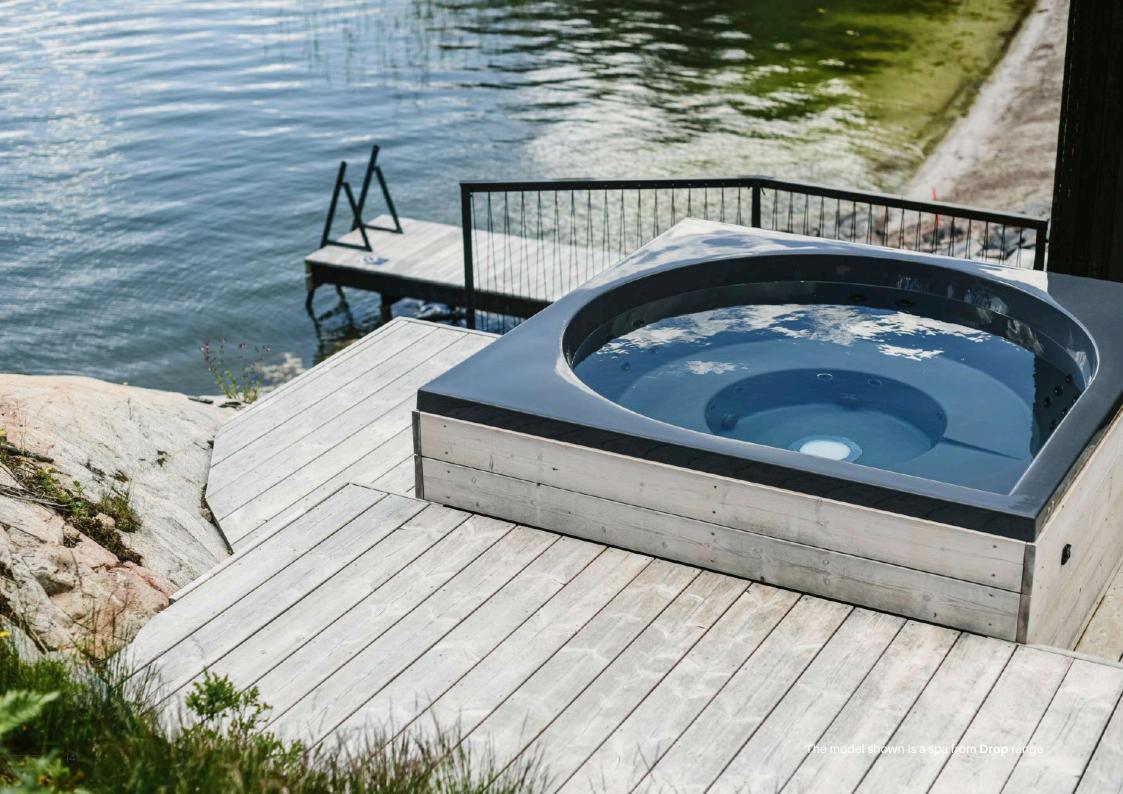

## **Spa** Drop S

Drop S is a stylish outdoor spa that combines the minimalist design of the Drop pool with modern outdoor spa technology. Designed and made in Finland, it guarantees a first-class experience, with massage seats for four and room for eight bathers.

#### Inner Shell Colors:

O White Glossy Grey Glossy Black Matte Black

#### Features:

■ 4 massage jets ■ 4 massage seats ■ 1200-1500 liters of water