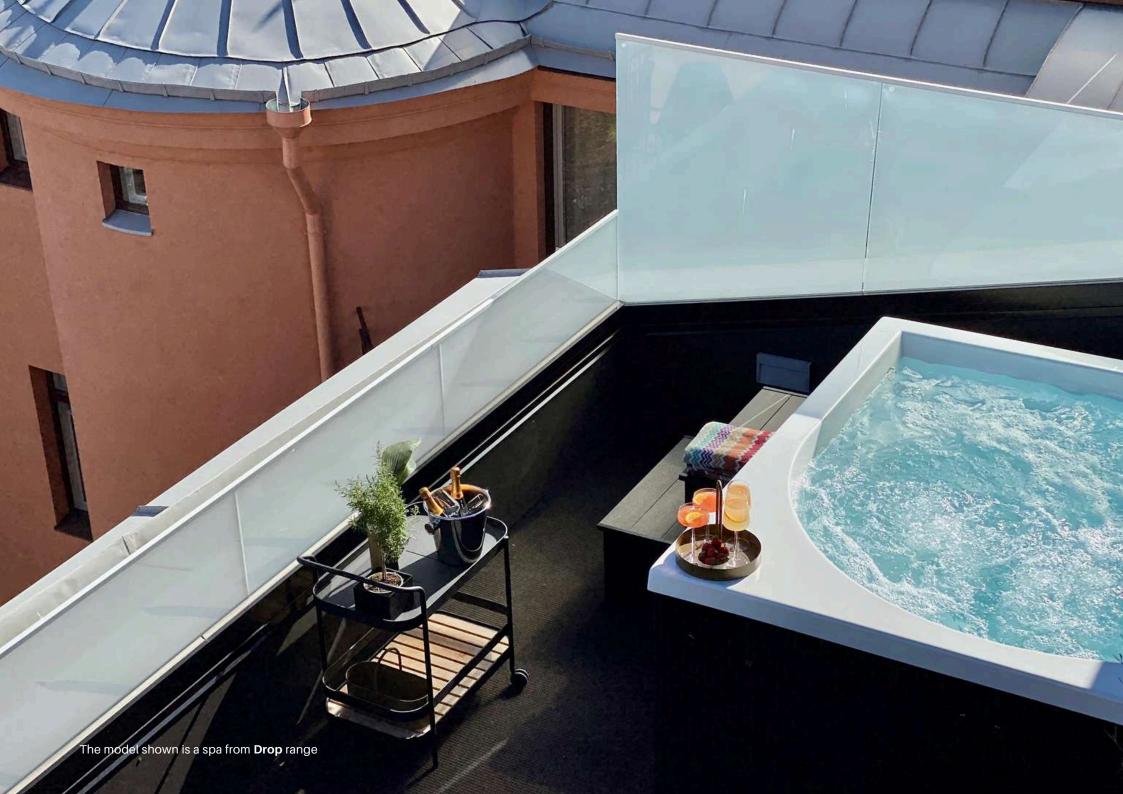

Discover the Drop Spa, the perfect fusion of comfort and aesthetics! With exterior dimensions of 220 x 220 cm and a Ø diameter of 195 cm, it is designed to blend seamlessly into your outdoor space. Its minimalist, sleek, and contemporary design makes it a true decorative asset.

We offer 4 different models, providing flexibility in choosing your preferred options. The Drop Spa features 4 to 5 massage seats, comfortably accommodating up to 8 people.