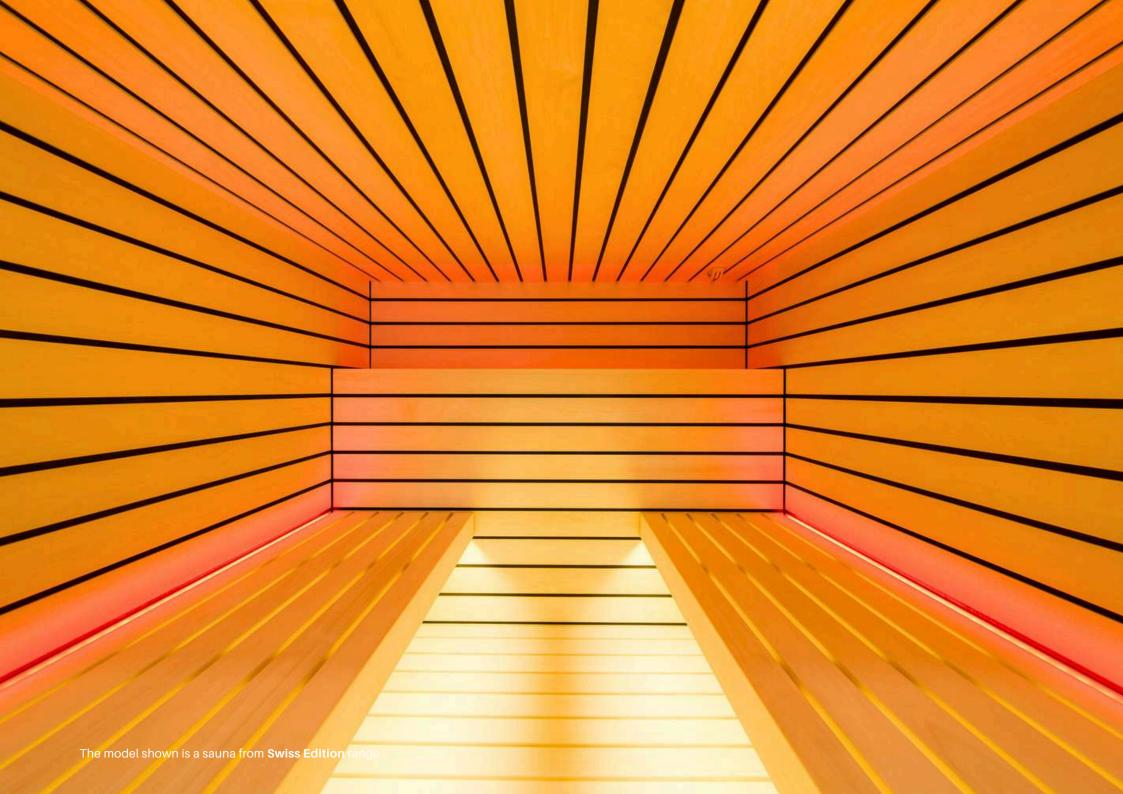

### Sauna - Swiss Edition

The design of Swiss Edition AstierWellness saunas is based on a rigorous selection of top-quality wood, ensuring both solidity and aesthetic appeal. We use sauna boards made from aspen, heat-treated aspen, alder and spruce, chosen for their excellent insulating properties and durability.

AstierWellness stands out for its exclusive line, combining meticulous design with top-quality materials to deliver an unrivalled experience. Each sauna is designed to be a true haven of well-being, while adding a decorative touch to your home.