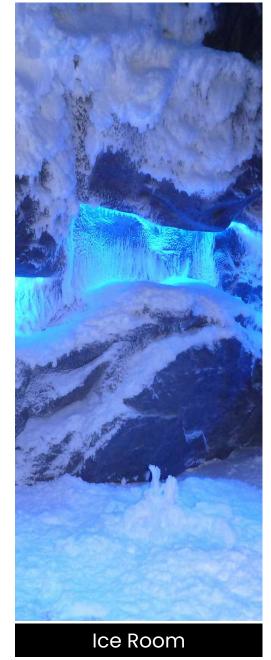

### Ice Room

Ice room cabins offer a unique well-being experience by harnessing the power of cold. These spaces, maintained at freezing temperatures, invite you to revitalize your body and mind.

Exposure to intense cold triggers beneficial physiological reactions:

- Circulatory Stimulation: Vasoconstriction followed by vasodilation improves blood circulation and brings a sensation of warmth.
- **Endorphin Boost:** Cold releases endorphins, reducing stress and improving mood
- **Immune Strengthening :** Regular exposure to cold can strengthen the immune system.
- Muscle Recovery: Ice rooms promote recovery after exertion by reducing inflammation.
- Mental Clarity: Cold invigorates the mind, improving concentration and mental clarity.