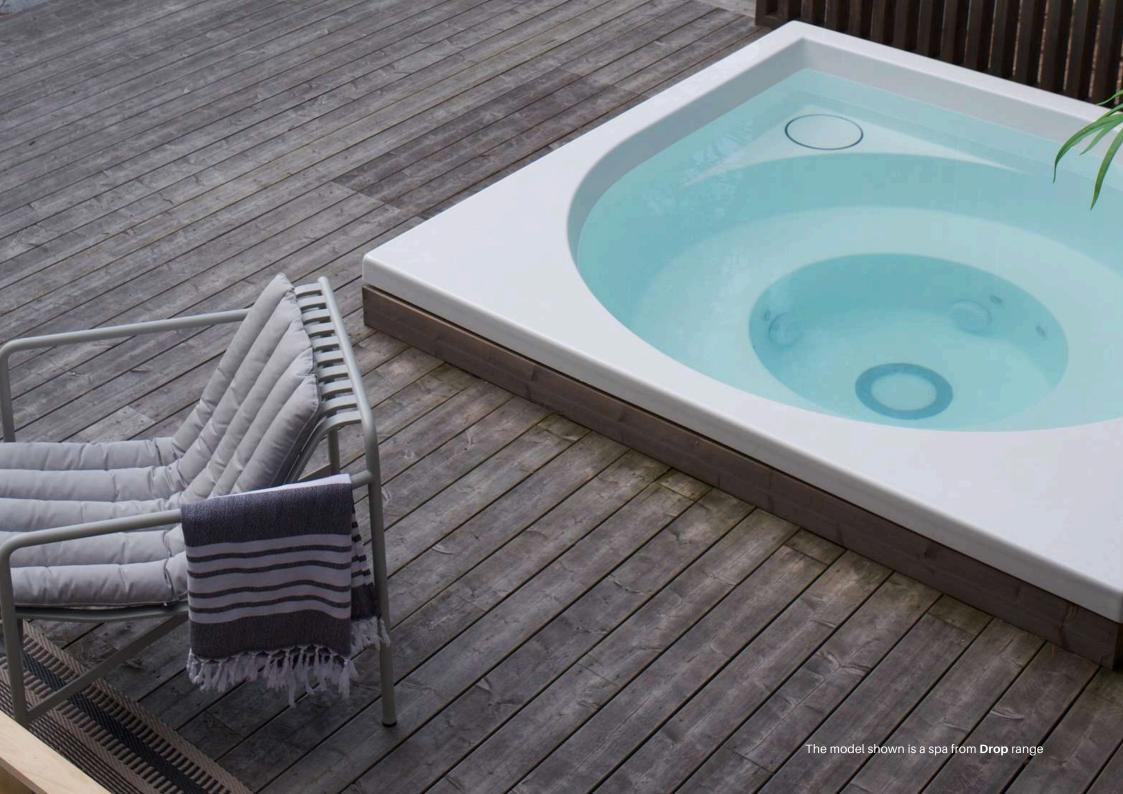

Discover the Drop Spa, the perfect fusion of comfort and aesthetics! With exterior dimensions of 220 x 220 cm and a Ø diameter of 195 cm, it is designed to blend seamlessly into your outdoor space. Its minimalist, sleek, and contemporary design makes it a true decorative asset.

We offer 4 different models, providing flexibility in choosing your preferred options. The Drop Spa features 4 to 5 massage seats, comfortably accommodating up to 8 people.