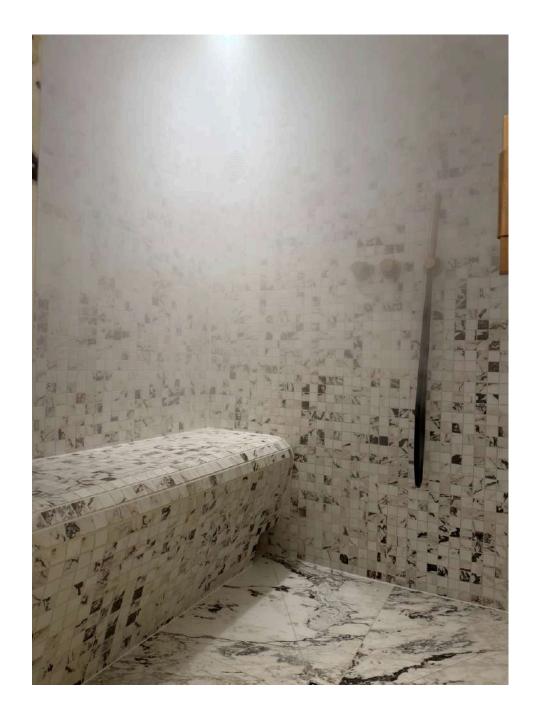

## Hammam - Steam Smoke

Designing a steam room today combines modern comfort with the heritage of traditional oriental steam baths. A highend hammam is crafted with noble materials and refined lighting for a unique sensory experience.

This hammam features durable, high-quality materials like tiles and stone, chosen for their resistance to humidity and heat. Smooth tiles ensure easy maintenance, while natural stone adds an organic and timeless charm.

Lighting enhances the ambiance, with LED spotlights for accenting architectural features and discreet starry sky effects for relaxation. Integrated LED strips under benches and in corners create a floating effect, enhancing the sense of well-being. By blending premium materials with modern lighting, this hammam delivers a luxurious, elegant, and soothing experience.