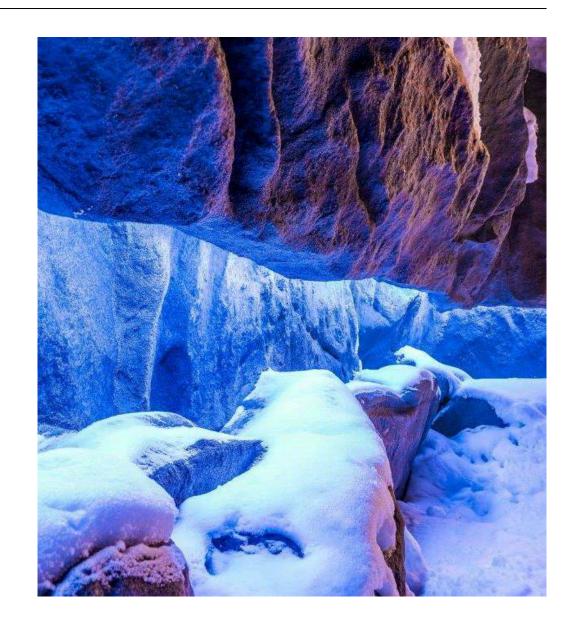

### Ice Room

Ice room cabins offer a unique well-being experience by harnessing the power of cold. These spaces, maintained at freezing temperatures, invite you to revitalize your body and mind.

Exposure to intense cold triggers beneficial physiological reactions:

- Circulatory Stimulation: Vasoconstriction followed by vasodilation improves blood circulation and brings a sensation of warmth.
- **Endorphin Boost:** Cold releases endorphins, reducing stress and improving mood
- **Immune Strengthening :** Regular exposure to cold can strengthen the immune system.
- Muscle Recovery: Ice rooms promote recovery after exertion by reducing inflammation.
- Mental Clarity: Cold invigorates the mind, improving concentration and mental clarity.