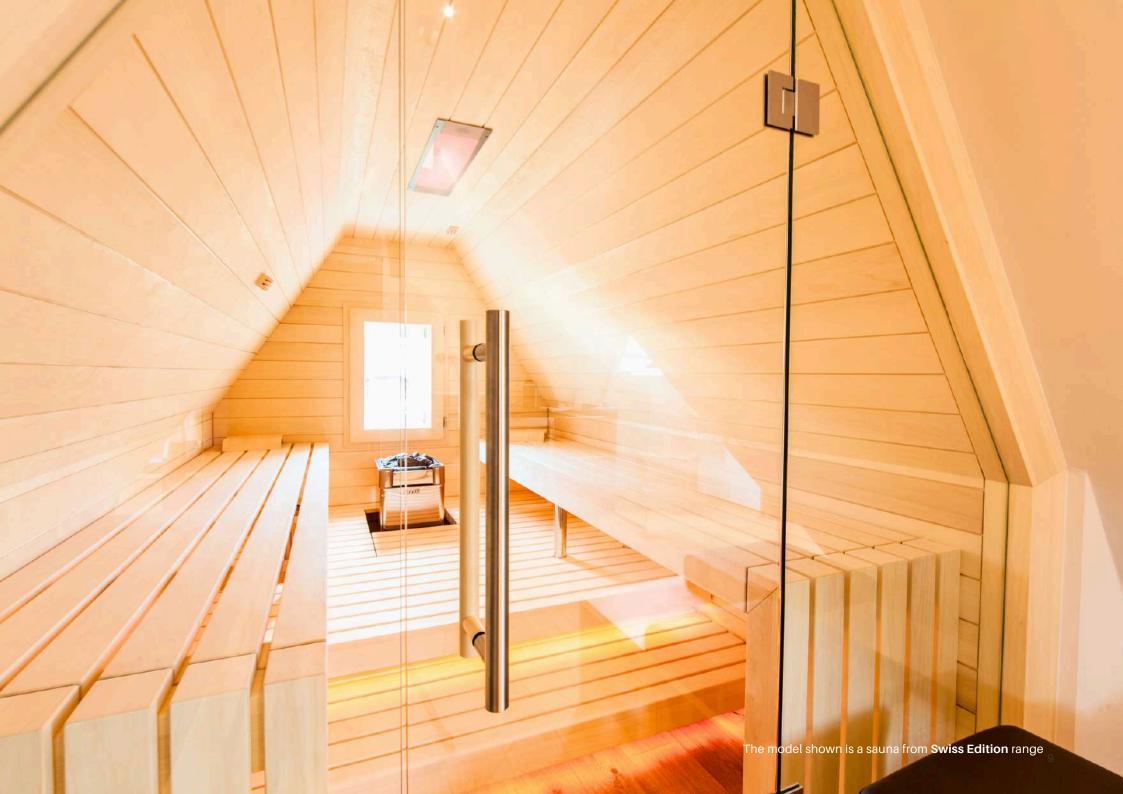

### Sauna - Swiss Edition

The design of Swiss Edition AstierWellness saunas is based on a rigorous selection of top-quality wood, ensuring both solidity and aesthetic appeal. We use sauna boards made from aspen, heat-treated aspen, alder and spruce, chosen for their excellent insulating properties and durability.

AstierWellness stands out for its exclusive line, combining meticulous design with top-quality materials to deliver an unrivalled experience. Each sauna is designed to be a true haven of well-being, while adding a decorative touch to your home.