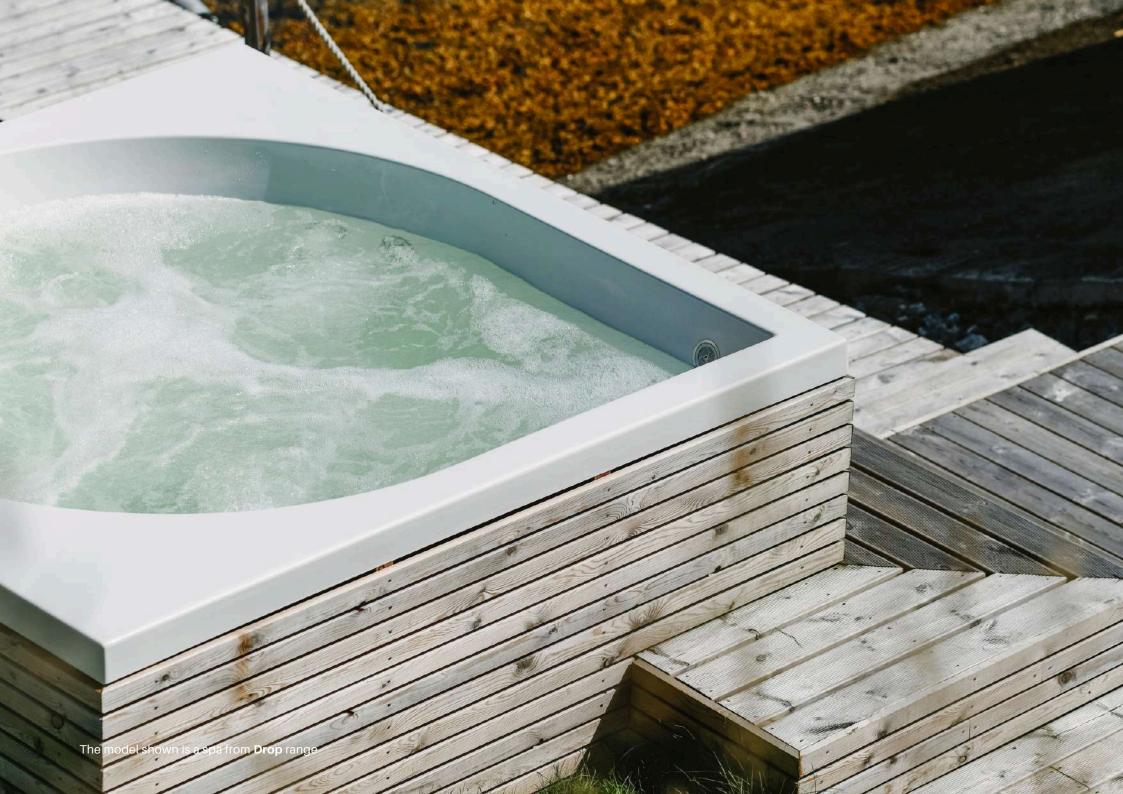

#### Features:

■ 46 massage jets ■ 5 massage seats ■ 1200-1500 liters of water

Drop Vuolle is a modern outdoor spa pool combining elegant design with advanced technology. Made in Finland, it features massage seats for four, 32 massage nozzles, and space for up to eight bathers, offering a luxurious and soothing experience.

#### Inner Shell Colors:

O White Glossy Grey Glossy Black Matte Black

#### Features:

■ 32 massage jets ■ 4 massage seats ■ 1200-1500 liters of water The Drop Vuolle Compact is a smaller, versatile version of the Vuolle spa, ideal for limited spaces. With 24 massage jets and 3 comfortable seats, it offers a relaxing spa experience. Designed in Finland, it retains the elegant design and advanced features of the Vuolle