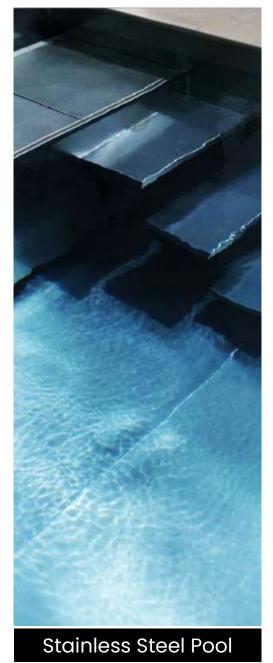

## **Stainless Steel**

# Swimming Pool

Designing a stainless steel pool combines aesthetics, durability, and innovation. Key steps include feasibility studies, site preparation with stable foundations, and precise assembly of corrosion-resistant stainless steel panels for a modern look. Rigorous waterproof testing ensures durability, and advanced equipment like LED lighting and massage jets are integrated. Benefits include hygiene, impact resistance, sleek design, and eco-friendliness, as stainless steel is 100% recyclable.

### Pool Sizes (in meters):

- **4** X 6 4 X 8 4 X 10 4 X 12 4 X 14
- 3 X 6 3 X 8 3 X 10 3 X 12 3 X 14