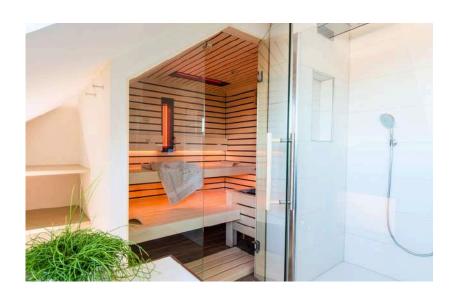

## Hammam - Steam Smoke

Designing a steam room today combines modern comfort with the heritage of traditional oriental steam baths. A highend hammam is crafted with noble materials and refined lighting for a unique sensory experience.

This hammam features durable, high-quality materials like tiles and stone, chosen for their resistance to humidity and heat. Smooth tiles ensure easy maintenance, while natural stone adds an organic and timeless charm.

Lighting enhances the ambiance, with LED spotlights for accenting architectural features and discreet starry sky effects for relaxation. Integrated LED strips under benches and in corners create a floating effect, enhancing the sense of well-being. By blending premium materials with modern lighting, this hammam delivers a luxurious, elegant, and soothing experience.