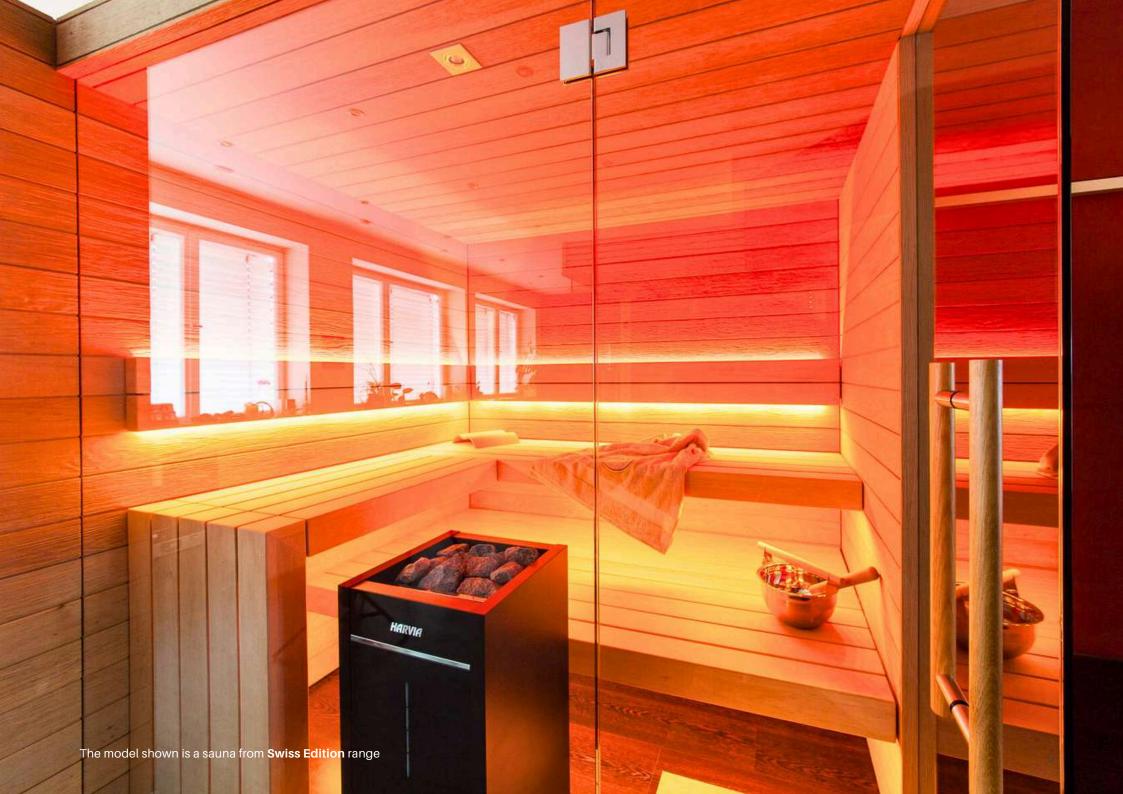

### Sauna - Swiss Edition

The design of Swiss Edition AstierWellness saunas is based on a rigorous selection of top-quality wood, ensuring both solidity and aesthetic appeal. We use sauna boards made from aspen, heat-treated aspen, alder and spruce, chosen for their excellent insulating properties and durability.

AstierWellness stands out for its exclusive line, combining meticulous design with top-quality materials to deliver an unrivalled experience. Each sauna is designed to be a true haven of well-being, while adding a decorative touch to your home.