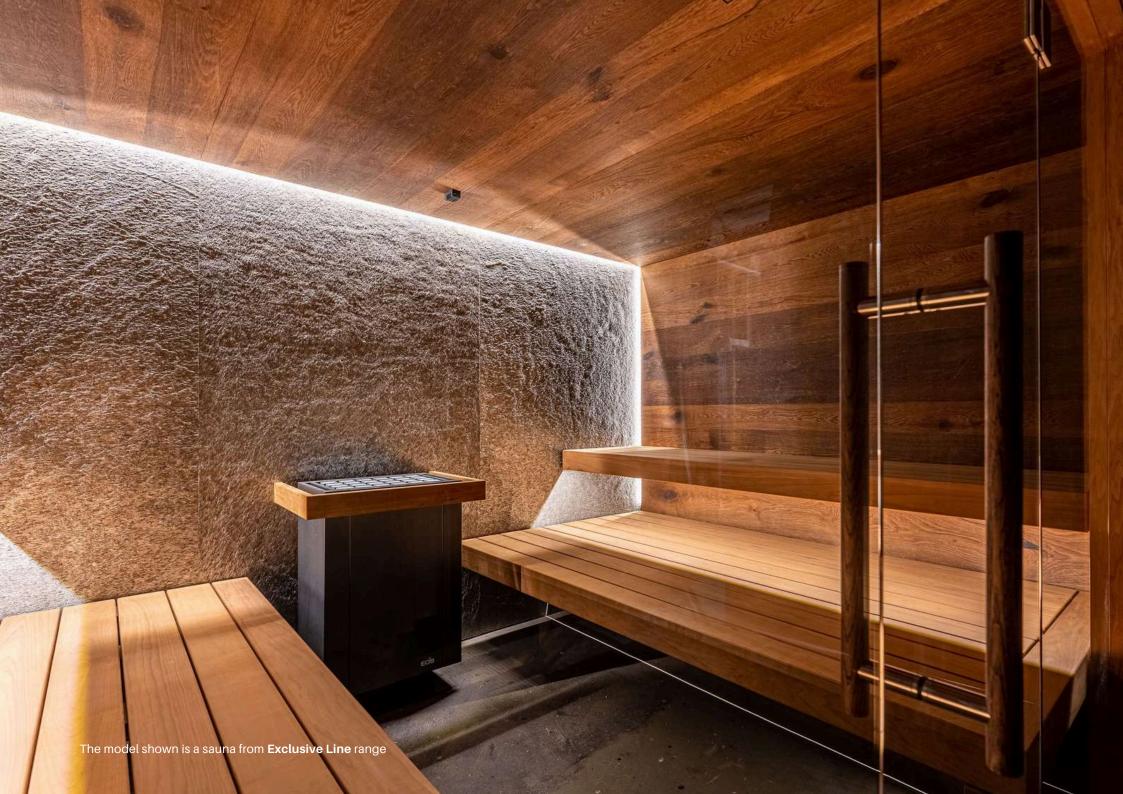

## Sauna - Exclusive Line

The manufacture of Exclusive Line AstierWellness saunas is based on a meticulous choice of high-quality wood, guaranteeing durability and aesthetics. The interior panels are treated with a special process that improves the strength and stability of the wood, enhancing its insulating properties and durability.

AstierWellness also makes a point of offering an exclusive line, combining refined design and premium materials to create a unique experience. Each sauna is designed to be not only a wellness space, but also a genuine interior design feature.