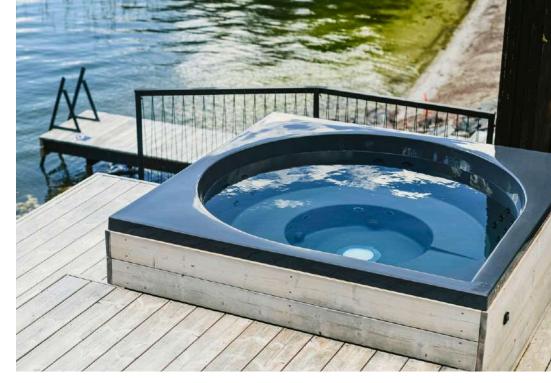

Discover the Drop Spa, the perfect fusion of comfort and aesthetics! With exterior dimensions of 220 x 220 cm and a Ø diameter of 195 cm, it is designed to blend seamlessly into your outdoor space. Its minimalist, sleek, and contemporary design makes it a true decorative asset.

We offer 4 different models, providing flexibility in choosing your preferred options. The Drop Spa features 4 to 5 massage seats, comfortably accommodating up to 8 people.