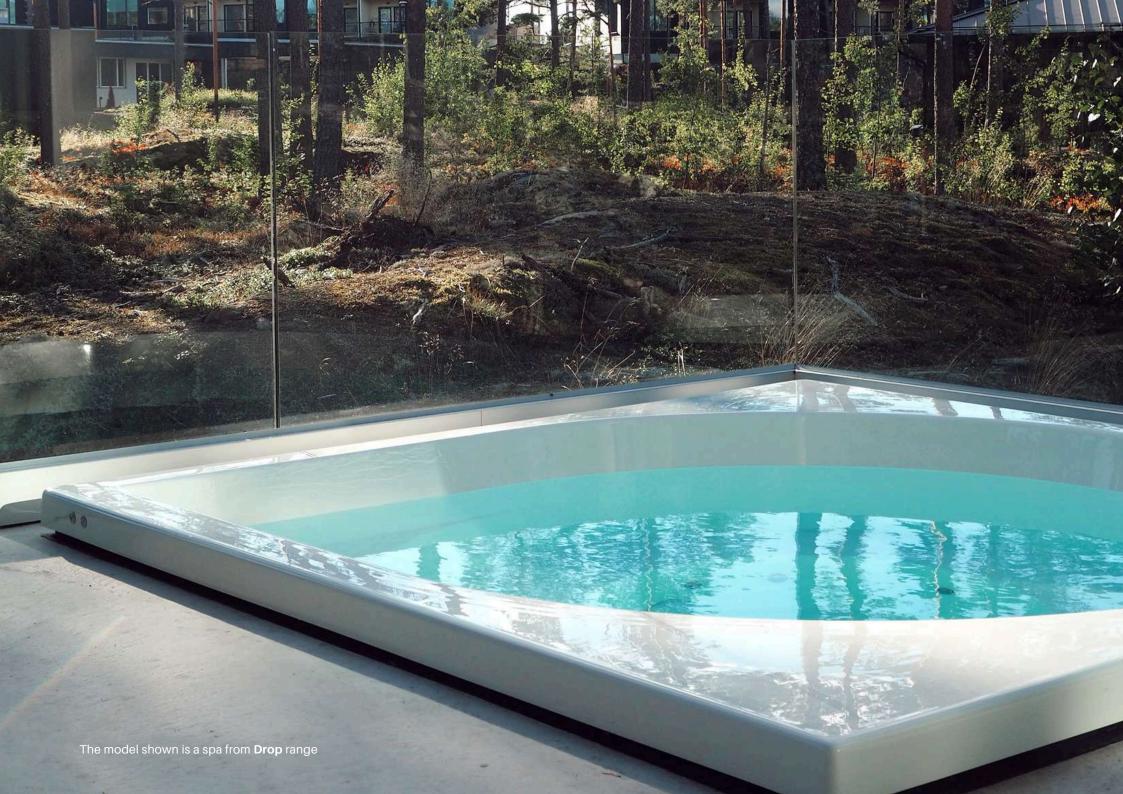

## **Spa** Drop X

Our latest outdoor spa model, the Drop X, offers a luxurious bathing experience second to none. With room for up to eight people, massage seats for five, and a total of 46 massaging water nozzles, this state-of-the-art spa pool...

#### Inner Shell Colors:

O White O Glossy Grey O Glossy Black Matte Black

#### Features:

■ 46 massage jets ■ 5 massage seats ■ 1200-1500 liters of water

Drop Vuolle is a modern outdoor spa pool combining elegant design with advanced technology. Made in Finland, it features massage seats for four, 32 massage nozzles, and space for up to eight bathers, offering a luxurious and soothing experience.