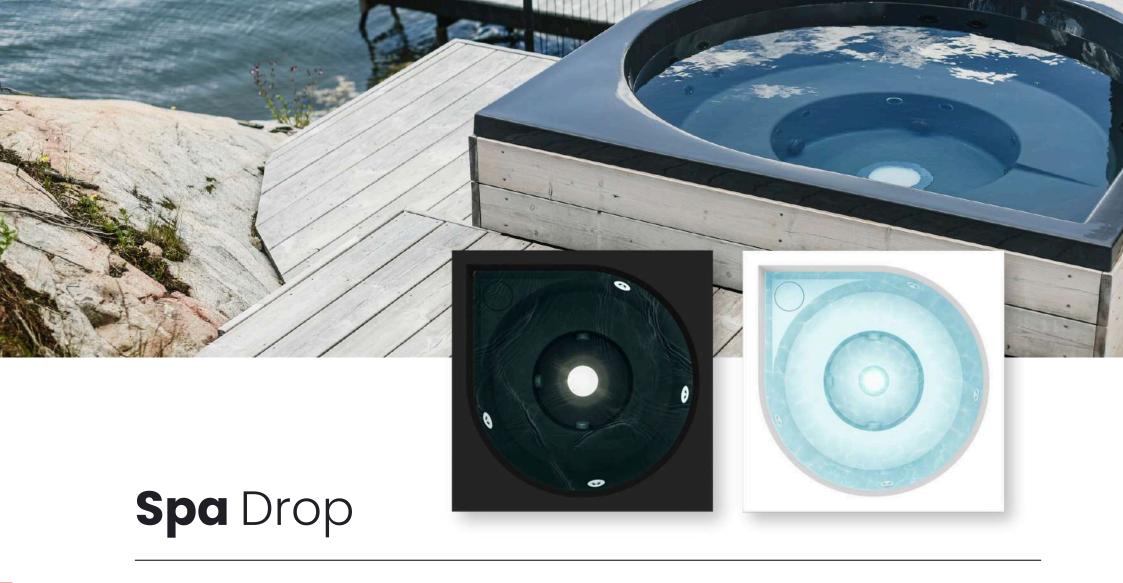

Discover the Drop Spa, the perfect fusion of comfort and aesthetics! With exterior dimensions of 220 x 220 cm and a Ø diameter of 195 cm, it is designed to blend seamlessly into your outdoor space. Its minimalist, sleek, and contemporary design makes it a true decorative asset.

We offer 4 different models, providing flexibility in choosing your preferred options. The Drop Spa features 4 to 5 massage seats, comfortably accommodating up to 8 people.