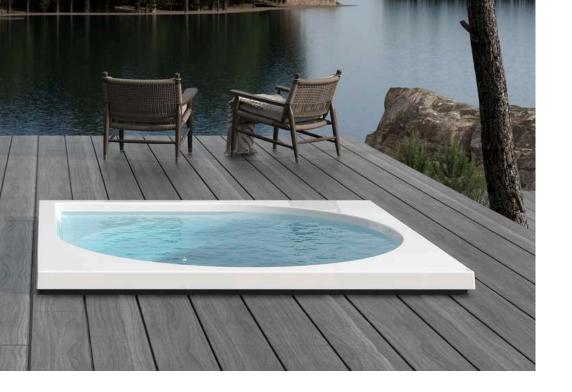

Discover the Drop Spa, the perfect fusion of comfort and aesthetics! With exterior dimensions of 220 x 220 cm and a Ø diameter of 195 cm, it is designed to blend seamlessly into your outdoor space. Its minimalist, sleek, and contemporary design makes it a true decorative asset.

We offer 4 different models, providing flexibility in choosing your preferred options. The Drop Spa features 4 to 5 massage seats, comfortably accommodating up to 8 people.