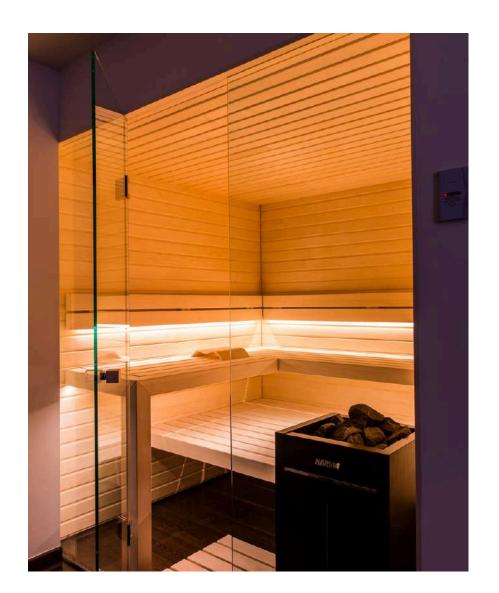

### Sauna - Swiss Edition

The design of Swiss Edition AstierWellness saunas is based on a rigorous selection of top-quality wood, ensuring both solidity and aesthetic appeal. We use sauna boards made from aspen, heat-treated aspen, alder and spruce, chosen for their excellent insulating properties and durability.

AstierWellness stands out for its exclusive line, combining meticulous design with top-quality materials to deliver an unrivalled experience. Each sauna is designed to be a true haven of well-being, while adding a decorative touch to your home.