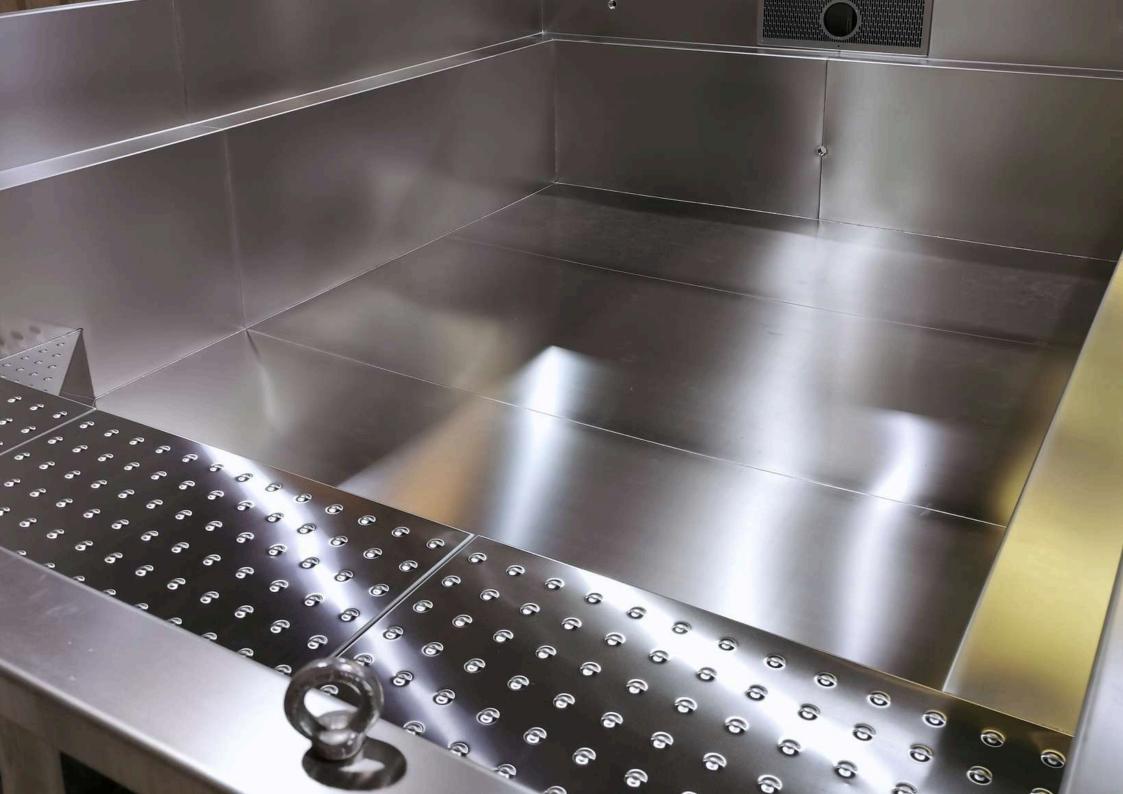

## **Stainless Steel**

# Swimming Pool

Designing a stainless steel pool combines aesthetics, durability, and innovation. Key steps include feasibility studies, site preparation with stable foundations, and precise assembly of corrosion-resistant stainless steel panels for a modern look. Rigorous waterproof testing ensures durability, and advanced equipment like LED lighting and massage jets are integrated. Benefits include hygiene, impact resistance, sleek design, and eco-friendliness, as stainless steel is 100% recyclable.

### Pool Sizes (in meters):

- **4** X 6 4 X 8 4 X 10 4 X 12 4 X 14
- 3 X 6 3 X 8 3 X 10 3 X 12 3 X 14