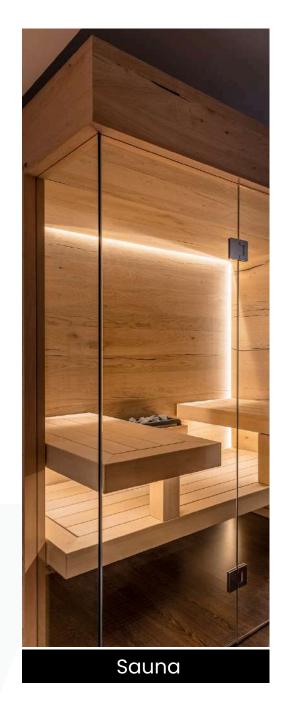

### Sauna - Swiss Edition

The design of Swiss Edition AstierWellness saunas is based on a rigorous selection of top-quality wood, ensuring both solidity and aesthetic appeal. We use sauna boards made from aspen, heat-treated aspen, alder and spruce, chosen for their excellent insulating properties and durability.

AstierWellness stands out for its exclusive line, combining meticulous design with top-quality materials to deliver an unrivalled experience. Each sauna is designed to be a true haven of well-being, while adding a decorative touch to your home.

## Sauna - Exclusive Line

The manufacture of Exclusive Line AstierWellness saunas is based on a meticulous choice of high-quality wood, guaranteeing durability and aesthetics. The interior panels are treated with a special process that improves the strength and stability of the wood, enhancing its insulating properties and durability.

AstierWellness also makes a point of offering an exclusive line, combining refined design and premium materials to create a unique experience. Each sauna is designed to be not only a wellness space, but also a genuine interior design feature.